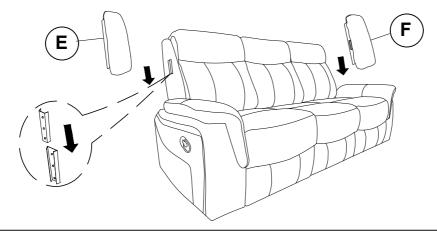

## STEP 3

## **PARTS IDENTIFICATION**

| A | LEFT BACK   |         | 1PC |
|---|-------------|---------|-----|
| В | MIDDLE BACK |         | 1PC |
| С | RIGHT BACK  |         | 1PC |
| D | BASE        | AR AR A | 1PC |
| E | LEFT EAR    |         | 1PC |
| F | RIGHT EAR   |         | 1PC |