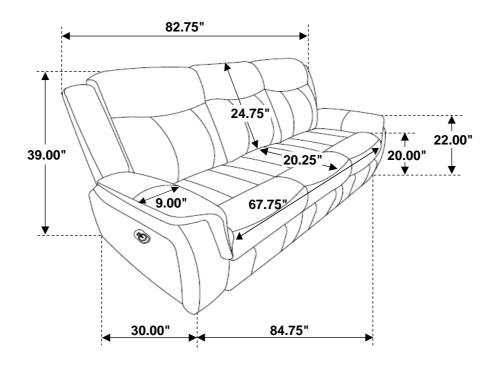

3. Please follow attached instructions in the same sequence as numbered to assure fast & easy assembly.



#### **WARNING!**

- 1. Don't attempt to repair or modify parts that are broken or defective. Please contact the store immediately.
- 2. This product is for home use only and not intended for commercial establishments.



ASSEMBLY TIME

**5 MINUTES** 

## **PARTS IDENTIFICATION**

| A | LEFT BACK   |         | 1PC |
|---|-------------|---------|-----|
| В | MIDDLE BACK |         | 1PC |
| С | RIGHT BACK  |         | 1PC |
| D | BASE        | AR AR A | 1PC |
| E | LEFT EAR    |         | 1PC |
| F | RIGHT EAR   |         | 1PC |

## ITEM: 603504



### **ASSEMBLY INSTRUCTIONS**

## STEP 1



## STEP 2



## STEP 3



# STEP 4 COMPLETE





COASTERFURNITURE.COM

## ITEM: **603504**







Note: Dimension tolerance ±5%