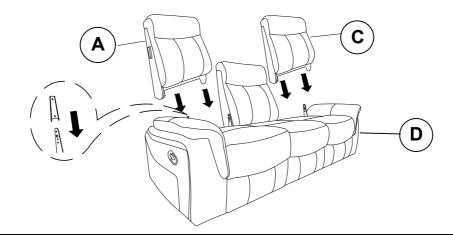

## STEP 2

## **PARTS IDENTIFICATION**

| A | LEFT BACK   |         | 1PC |
|---|-------------|---------|-----|
| В | MIDDLE BACK |         | 1PC |
| С | RIGHT BACK  |         | 1PC |
| D | BASE        | AR AR A | 1PC |
| E | LEFT EAR    |         | 1PC |
| F | RIGHT EAR   |         | 1PC |