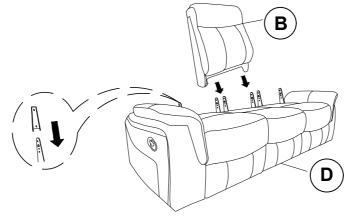

## STEP 1

## **PARTS IDENTIFICATION**

| A | LEFT BACK   |         | 1PC |
|---|-------------|---------|-----|
| В | MIDDLE BACK |         | 1PC |
| С | RIGHT BACK  |         | 1PC |
| D | BASE        | AR AR A | 1PC |
| E | LEFT EAR    |         | 1PC |
| F | RIGHT EAR   |         | 1PC |