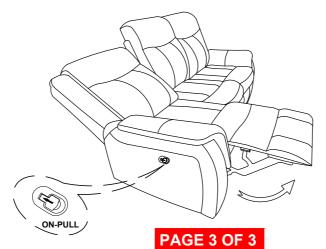

d parts are present prior to start of assembly.
- 3. Please follow attached instructions in the same sequence as numbered to assure fast & easy assembly.



#### **WARNING!**

- 1. Don't attempt to repair or modify parts that are broken or defective. Please contact the store immediately.
- 2. This product is for home use only and not intended for commercial establishments.



ASSEMBLY TIME

**5 MINUTES** 

## **PARTS IDENTIFICATION**

| A | LEFT BACK   |         | 1PC |
|---|-------------|---------|-----|
| В | MIDDLE BACK |         | 1PC |
| С | RIGHT BACK  |         | 1PC |
| D | BASE        | AR AR A | 1PC |
| E | LEFT EAR    |         | 1PC |
| F | RIGHT EAR   |         | 1PC |

## ITEM: 603504



### **ASSEMBLY INSTRUCTIONS**

## STEP 1



## STEP 2



## STEP 3



# STEP 4 COMPLETE





COASTERFURNITURE.COM

## ITEM: **603504**







Note: Dimension tolerance ±5%