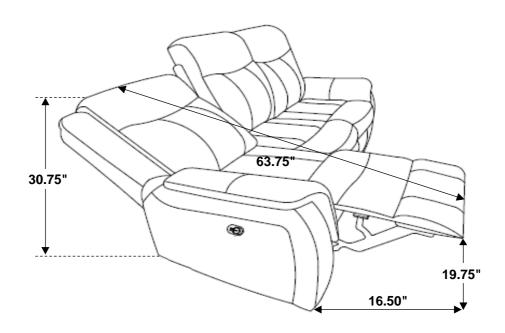

. Please follow attached instructions in the same sequence as numbered to assure fast & easy assembly.



#### **WARNING!**

- 1. Don't attempt to repair or modify parts that are broken or defective. Please contact the store immediately.
- 2. This product is for home use only and not intended for commercial establishments.



ASSEMBLY TIME

**5 MINUTES** 

## **PARTS IDENTIFICATION**

| A | LEFT BACK   |         | 1PC |
|---|-------------|---------|-----|
| В | MIDDLE BACK |         | 1PC |
| С | RIGHT BACK  |         | 1PC |
| D | BASE        | AR AR A | 1PC |
| E | LEFT EAR    |         | 1PC |
| F | RIGHT EAR   |         | 1PC |

## ITEM: 603504



### **ASSEMBLY INSTRUCTIONS**

## STEP 1



## STEP 2



## STEP 3



# STEP 4 COMPLETE





COASTERFURNITURE.COM

## ITEM: **603504**







Note: Dimension tolerance ±5%