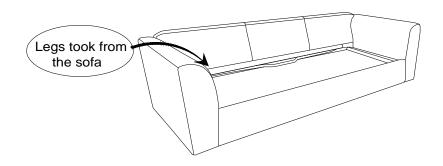

CUSHION | 1PC  |
| С | RIGHT BACK CUSHION  | 1PC  |
| D | SMALL SEAT CUSHION  | 2PCS |
| Ε | LARGE SEAT CUSHION  | 1PCS |
| F | SLEEPER SOFA FRAME  | 1PC  |
| G | OTTOMAN             | 1PC  |
| Н | PATTERNED PILLOW    | 2PCS |
| ı | PLAIN PILLOW        | 2PCS |
| J | LEG                 | 8PCS |
|   |                     |      |

| Z  | HARDWARE PACKAGE              |                |       |
|----|-------------------------------|----------------|-------|
| NO | DESCRIPTION                   | FIGURE         | QTY   |
| 1  | BOLT<br>5/16" x 3 "           | <b>◎ ∫</b> 3·↓ | 8PCS  |
| 2  | WOOD SCREW                    | ( <del></del>  | 8PCS  |
| 3  | PLASTIC CAP<br>Ø19.5 x 18.5mm |                | 16PCS |

PAGE 2 OF 5

1PC

COASTERFURNITURE.COM

#### ASSEMBLY INSTRUCTIONS



## STEP 1



#### STEP 2





## STEP 3



PAGE 3 OF 5



#### ASSEMBLY INSTRUCTIONS



#### STEP 1



## STEP 2



## STEP 3









Note: Dimension tolerance ±5%



COASTERFURNITURE.COM