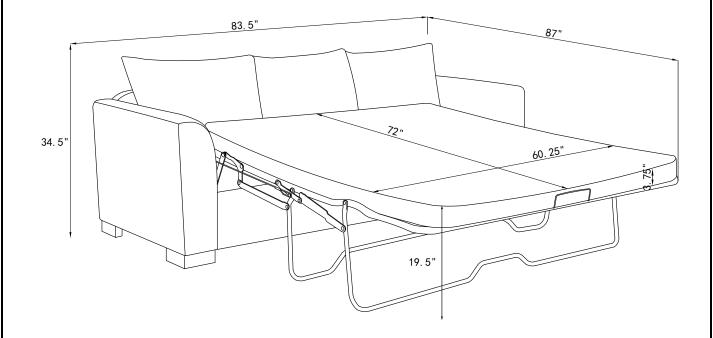

| F | SLEEPER SOFA FRAME  | 1PC  |
| G | OTTOMAN             | 1PC  |
| Н | PATTERNED PILLOW    | 2PCS |
| ı | PLAIN PILLOW        | 2PCS |
| J | LEG                 | 8PCS |
|   |                     |      |

| Z  | HARDWARE PACKAGE              |                |       |
|----|-------------------------------|----------------|-------|
| NO | DESCRIPTION                   | FIGURE         | QTY   |
| 1  | BOLT<br>5/16" x 3 "           | <b>◎ ∫</b> 3·↓ | 8PCS  |
| 2  | WOOD SCREW                    | ( <del></del>  | 8PCS  |
| 3  | PLASTIC CAP<br>Ø19.5 x 18.5mm |                | 16PCS |

PAGE 2 OF 5

1PC

COASTERFURNITURE.COM

#### ASSEMBLY INSTRUCTIONS



## STEP 1



#### STEP 2





## STEP 3



PAGE 3 OF 5



#### ASSEMBLY INSTRUCTIONS



#### STEP 1



## STEP 2



## STEP 3









Note: Dimension tolerance ±5%



COASTERFURNITURE.COM