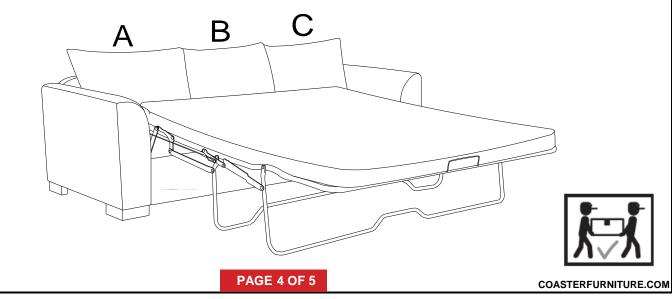

# **PARTS IDENTIFICATION**

| Α | LEFT BACK CUSHION   | 1PC  |
|---|---------------------|------|
| В | MIDDLE BACK CUSHION | 1PC  |
| С | RIGHT BACK CUSHION  | 1PC  |
| D | SMALL SEAT CUSHION  | 2PCS |
| Ε | LARGE SEAT CUSHION  | 1PCS |
| F | SLEEPER SOFA FRAME  | 1PC  |
| G | OTTOMAN             | 1PC  |
| Н | PATTERNED PILLOW    | 2PCS |
| ı | PLAIN PILLOW        | 2PCS |
| J | LEG                 | 8PCS |
|   |                     |      |

PAGE 2 OF 5

1PC

COASTERFURNITURE.COM