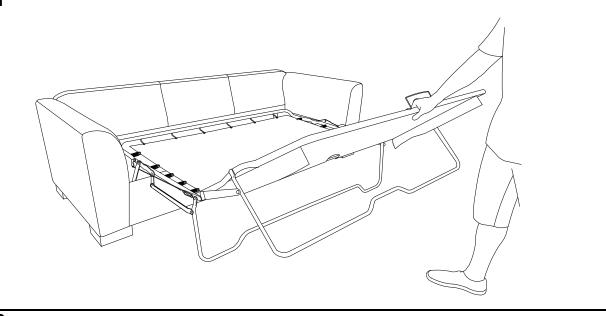

Ε | LARGE SEAT CUSHION  | 1PCS |
| F | SLEEPER SOFA FRAME  | 1PC  |
| G | OTTOMAN             | 1PC  |
| Н | PATTERNED PILLOW    | 2PCS |
| ı | PLAIN PILLOW        | 2PCS |
| J | LEG                 | 8PCS |
|   |                     |      |

| Z  | HARDWARE PACKAGE              |                |       |
|----|-------------------------------|----------------|-------|
| NO | DESCRIPTION                   | FIGURE         | QTY   |
| 1  | BOLT<br>5/16" x 3 "           | <b>◎ ∫</b> 3·↓ | 8PCS  |
| 2  | WOOD SCREW                    | ( <del></del>  | 8PCS  |
| 3  | PLASTIC CAP<br>Ø19.5 x 18.5mm |                | 16PCS |

PAGE 2 OF 5

1PC

COASTERFURNITURE.COM

#### ASSEMBLY INSTRUCTIONS



## STEP 1



#### STEP 2





## STEP 3



PAGE 3 OF 5



#### ASSEMBLY INSTRUCTIONS



#### STEP 1



## STEP 2



## STEP 3









Note: Dimension tolerance ±5%



COASTERFURNITURE.COM