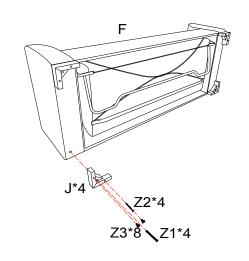

# **PARTS IDENTIFICATION**

| Α | LEFT BACK CUSHION   | 1PC  |
|---|---------------------|------|
| В | MIDDLE BACK CUSHION | 1PC  |
| С | RIGHT BACK CUSHION  | 1PC  |
| D | SMALL SEAT CUSHION  | 2PCS |
| Ε | LARGE SEAT CUSHION  | 1PCS |
| F | SLEEPER SOFA FRAME  | 1PC  |
| G | OTTOMAN             | 1PC  |
| Н | PATTERNED PILLOW    | 2PCS |
| ı | PLAIN PILLOW        | 2PCS |
| J | LEG                 | 8PCS |
|   |                     |      |

| Z  | HARDWARE PACKAGE              |                |       |
|----|-------------------------------|----------------|-------|
| NO | DESCRIPTION                   | FIGURE         | QTY   |
| 1  | BOLT<br>5/16" x 3 "           | <b>◎ ∫</b> 3·↓ | 8PCS  |
| 2  | WOOD SCREW                    | ( <del></del>  | 8PCS  |
| 3  | PLASTIC CAP<br>Ø19.5 x 18.5mm |                | 16PCS |

## STEP 1

#### STEP 2

## STEP 3

PAGE 3 OF 5