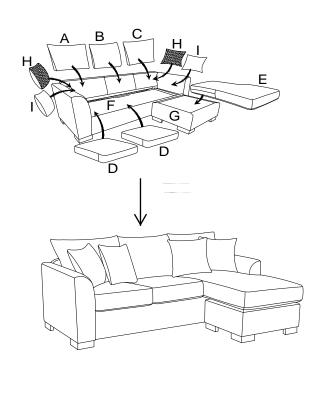

# **PARTS IDENTIFICATION**

| Α | LEFT BACK CUSHION   | 1PC  |
|---|---------------------|------|
| В | MIDDLE BACK CUSHION | 1PC  |
| С | RIGHT BACK CUSHION  | 1PC  |
| D | SMALL SEAT CUSHION  | 2PCS |
| Ε | LARGE SEAT CUSHION  | 1PCS |
| F | SLEEPER SOFA FRAME  | 1PC  |
| G | OTTOMAN             | 1PC  |
| Н | PATTERNED PILLOW    | 2PCS |
| ı | PLAIN PILLOW        | 2PCS |
| J | LEG                 | 8PCS |
|   |                     |      |

## STEP 1