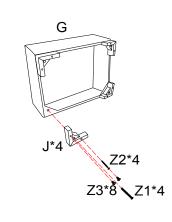

# **PARTS IDENTIFICATION**

| Α | LEFT BACK CUSHION   | 1PC  |
|---|---------------------|------|
| В | MIDDLE BACK CUSHION | 1PC  |
| С | RIGHT BACK CUSHION  | 1PC  |
| D | SMALL SEAT CUSHION  | 2PCS |
| Ε | LARGE SEAT CUSHION  | 1PCS |
| F | SLEEPER SOFA FRAME  | 1PC  |
| G | OTTOMAN             | 1PC  |
| Н | PATTERNED PILLOW    | 2PCS |
| ı | PLAIN PILLOW        | 2PCS |
| J | LEG                 | 8PCS |
|   |                     |      |

| Z  | HARDWARE PACKAGE              |                |       |
|----|-------------------------------|----------------|-------|
| NO | DESCRIPTION                   | FIGURE         | QTY   |
| 1  | BOLT<br>5/16" x 3 "           | <b>◎ ∫</b> 3·↓ | 8PCS  |
| 2  | WOOD SCREW                    | ( <del></del>  | 8PCS  |
| 3  | PLASTIC CAP<br>Ø19.5 x 18.5mm |                | 16PCS |

#### STEP 1

## STEP 2

## STEP 3

Note: Dimension tolerance ±5%

COASTERFURNITURE.COM