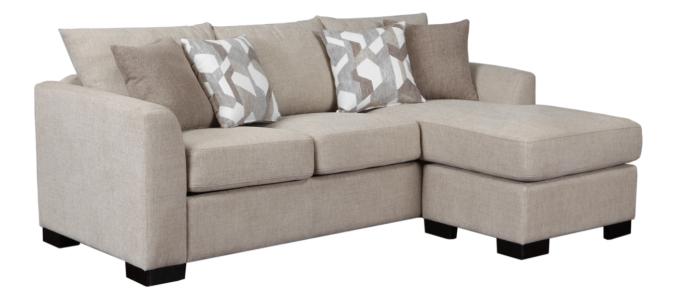

# **PARTS IDENTIFICATION**

| Α | LEFT BACK CUSHION   | 1PC  |
|---|---------------------|------|
| В | MIDDLE BACK CUSHION | 1PC  |
| С | RIGHT BACK CUSHION  | 1PC  |
| D | SMALL SEAT CUSHION  | 2PCS |
| Ε | LARGE SEAT CUSHION  | 1PCS |
| F | SLEEPER SOFA FRAME  | 1PC  |
| G | OTTOMAN             | 1PC  |
| Н | PATTERNED PILLOW    | 2PCS |
| ı | PLAIN PILLOW        | 2PCS |
| J | LEG                 | 8PCS |
|   |                     |      |