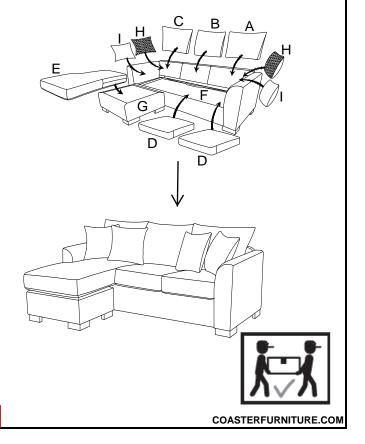

# **PARTS IDENTIFICATION**

| Α | LEFT BACK CUSHION   | 1PC  |
|---|---------------------|------|
| В | MIDDLE BACK CUSHION | 1PC  |
| С | RIGHT BACK CUSHION  | 1PC  |
| D | SMALL SEAT CUSHION  | 2PCS |
| Ε | LARGE SEAT CUSHION  | 1PCS |
| F | SLEEPER SOFA FRAME  | 1PC  |
| G | OTTOMAN             | 1PC  |
| Н | PATTERNED PILLOW    | 2PCS |
| ı | PLAIN PILLOW        | 2PCS |
| J | LEG                 | 8PCS |
|   |                     |      |

## STEP 1