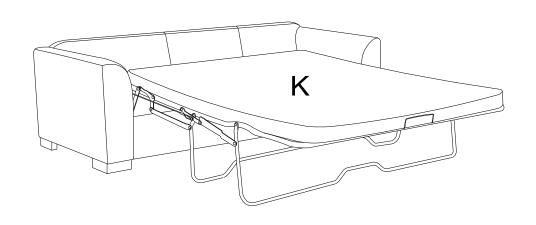

T CUSHION  | 1PCS |
| F | SLEEPER SOFA FRAME  | 1PC  |
| G | OTTOMAN             | 1PC  |
| Н | PATTERNED PILLOW    | 2PCS |
| ı | PLAIN PILLOW        | 2PCS |
| J | LEG                 | 8PCS |
|   |                     |      |

| Z  | HARDWARE PACKAGE              |                |       |
|----|-------------------------------|----------------|-------|
| NO | DESCRIPTION                   | FIGURE         | QTY   |
| 1  | BOLT<br>5/16" x 3 "           | <b>◎ ∫</b> 3·↓ | 8PCS  |
| 2  | WOOD SCREW                    | ( <del></del>  | 8PCS  |
| 3  | PLASTIC CAP<br>Ø19.5 x 18.5mm |                | 16PCS |

PAGE 2 OF 5

1PC

COASTERFURNITURE.COM

#### ASSEMBLY INSTRUCTIONS



## STEP 1



#### STEP 2





## STEP 3



PAGE 3 OF 5



#### ASSEMBLY INSTRUCTIONS



#### STEP 1



## STEP 2



## STEP 3









Note: Dimension tolerance ±5%



COASTERFURNITURE.COM