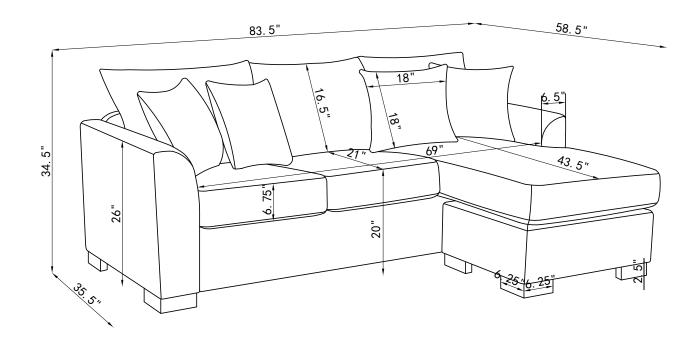

|
| F | SLEEPER SOFA FRAME  | 1PC  |
| G | OTTOMAN             | 1PC  |
| Н | PATTERNED PILLOW    | 2PCS |
| ı | PLAIN PILLOW        | 2PCS |
| J | LEG                 | 8PCS |
|   |                     |      |

| Z  | HARDWARE PACKAGE              |                |       |
|----|-------------------------------|----------------|-------|
| NO | DESCRIPTION                   | FIGURE         | QTY   |
| 1  | BOLT<br>5/16" x 3 "           | <b>◎ ∫</b> 3·↓ | 8PCS  |
| 2  | WOOD SCREW                    | ( <del></del>  | 8PCS  |
| 3  | PLASTIC CAP<br>Ø19.5 x 18.5mm |                | 16PCS |

PAGE 2 OF 5

1PC

COASTERFURNITURE.COM

#### ASSEMBLY INSTRUCTIONS



## STEP 1



#### STEP 2





## STEP 3



PAGE 3 OF 5



#### ASSEMBLY INSTRUCTIONS



#### STEP 1



## STEP 2



## STEP 3









Note: Dimension tolerance ±5%



COASTERFURNITURE.COM