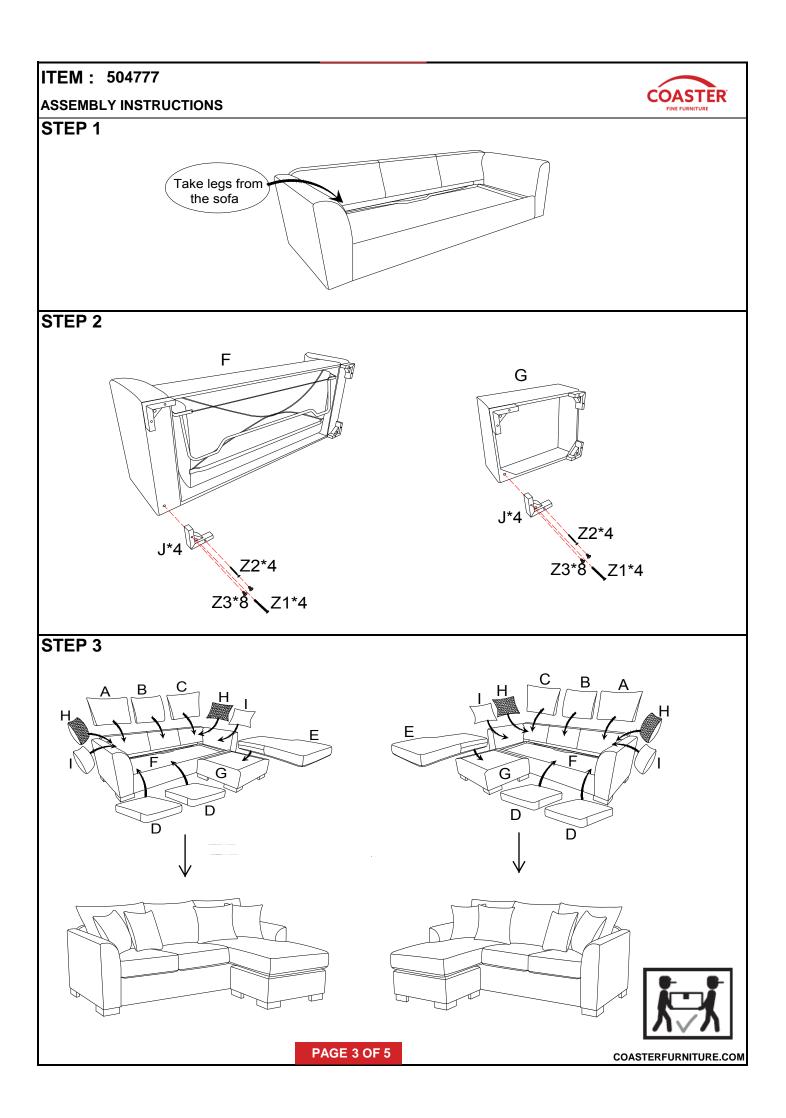

#### ASSEMBLY TIPS:

1.Remove hardware from box and sort by size.

2.Please check to see that all hardware and parts are present prior to start of assembly. 3.Please follow attached instruction in the same sequence as numbered to assure fast & easy assembly.

## PARTS IDENTIFICATION

| А | LEFT BACK CUSHION   |            | 1PC  |
|---|---------------------|------------|------|
| В | MIDDLE BACK CUSHION |            | 1PC  |
| С | RIGHT BACK CUSHION  |            | 1PC  |
| D | SMALL SEAT CUSHION  | $\bigcirc$ | 2PCS |
| Е | LARGE SEAT CUSHION  |            | 1PCS |
| F | SLEEPER SOFA FRAME  |            | 1PC  |
| G | OTTOMAN             | $\bigcirc$ | 1PC  |
| Н | PATTERNED PILLOW    |            | 2PCS |
| I | PLAIN PILLOW        | $\Box$     | 2PCS |
| J | LEG                 |            | 8PCS |
| K | FOAM PAD            |            | 1PC  |
|   |                     |            |      |

| Z  | HARDWARE PACKAGE              |          |       |
|----|-------------------------------|----------|-------|
| NO | DESCRIPTION                   | FIGURE   | QTY   |
| 1  | BOLT<br>⅔6" x 3 "             | © ()     | 8PCS  |
| 2  | WOOD SCREW<br>M4 x 60mm       | <u>)</u> | 8PCS  |
| 3  | PLASTIC CAP<br>Ø19.5 x 18.5mm | Cotto    | 16PCS |