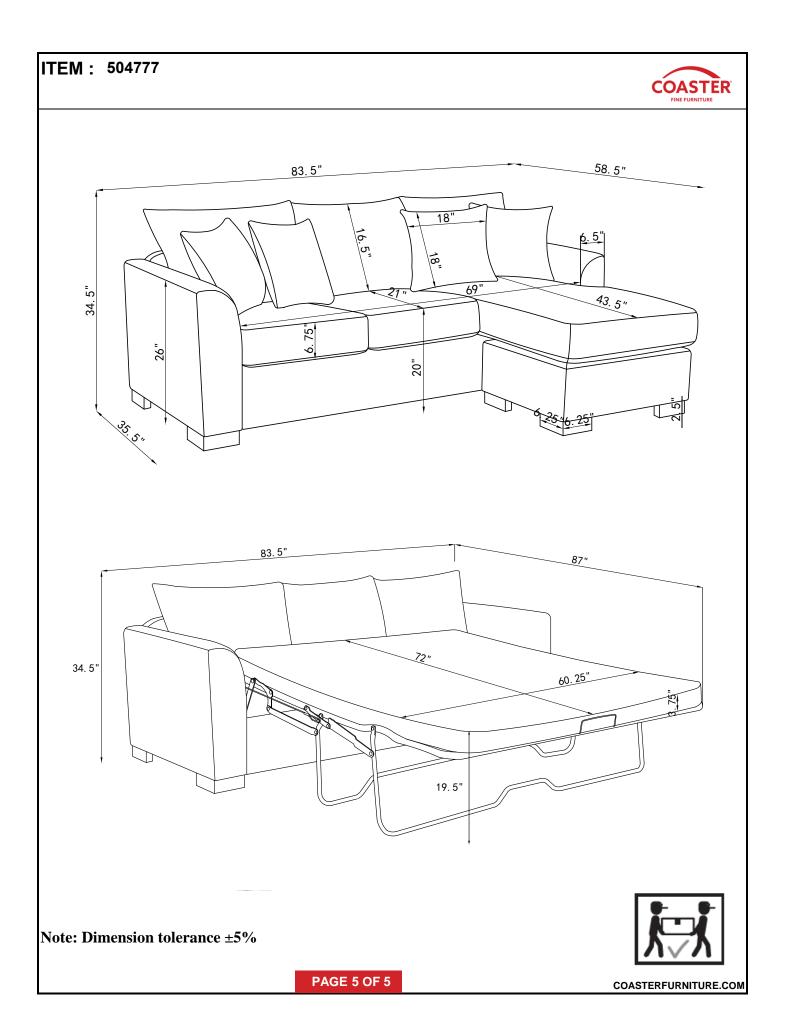

## PARTS IDENTIFICATION

| А | LEFT BACK CUSHION   |            | 1PC  |
|---|---------------------|------------|------|
| В | MIDDLE BACK CUSHION |            | 1PC  |
| С | RIGHT BACK CUSHION  |            | 1PC  |
| D | SMALL SEAT CUSHION  | $\bigcirc$ | 2PCS |
| Е | LARGE SEAT CUSHION  |            | 1PCS |
| F | SLEEPER SOFA FRAME  |            | 1PC  |
| G | OTTOMAN             | $\bigcirc$ | 1PC  |
| Н | PATTERNED PILLOW    |            | 2PCS |
| I | PLAIN PILLOW        | $\Box$     | 2PCS |
| J | LEG                 |            | 8PCS |
| K | FOAM PAD            |            | 1PC  |
|   |                     |            |      |