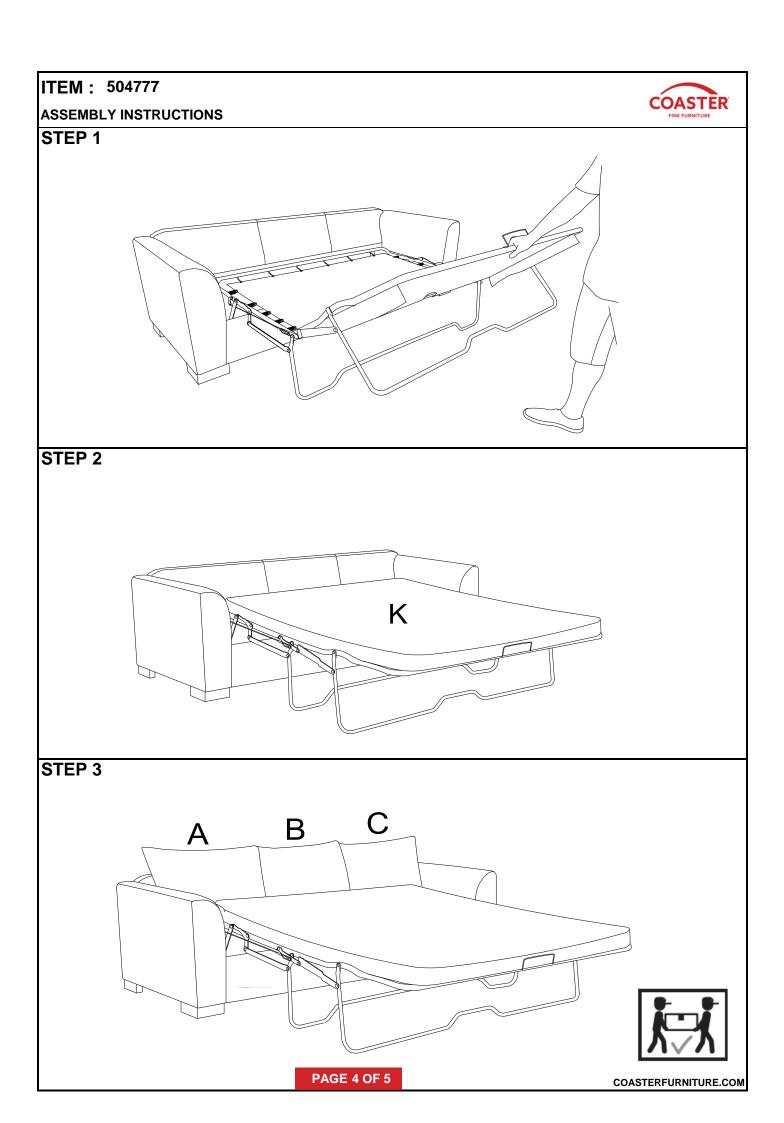

## PARTS IDENTIFICATION

| А | LEFT BACK CUSHION   |            | 1PC  |
|---|---------------------|------------|------|
| В | MIDDLE BACK CUSHION |            | 1PC  |
| С | RIGHT BACK CUSHION  |            | 1PC  |
| D | SMALL SEAT CUSHION  | $\bigcirc$ | 2PCS |
| Е | LARGE SEAT CUSHION  |            | 1PCS |
| F | SLEEPER SOFA FRAME  |            | 1PC  |
| G | OTTOMAN             | $\bigcirc$ | 1PC  |
| Н | PATTERNED PILLOW    |            | 2PCS |
| I | PLAIN PILLOW        | $\Box$     | 2PCS |
| J | LEG                 |            | 8PCS |
| K | FOAM PAD            |            | 1PC  |
|   |                     |            |      |