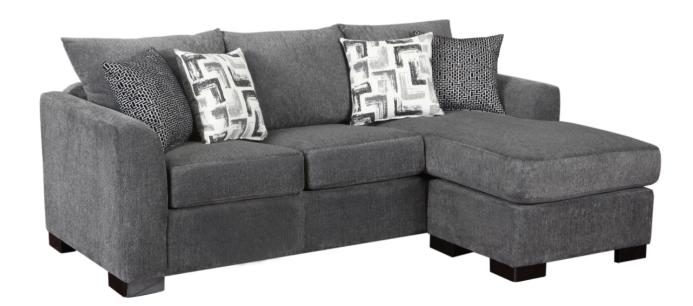

## PARTS IDENTIFICATION

| А | LEFT BACK CUSHION   |            | 1PC  |
|---|---------------------|------------|------|
| В | MIDDLE BACK CUSHION |            | 1PC  |
| С | RIGHT BACK CUSHION  |            | 1PC  |
| D | SMALL SEAT CUSHION  | $\bigcirc$ | 2PCS |
| Е | LARGE SEAT CUSHION  |            | 1PCS |
| F | SLEEPER SOFA FRAME  |            | 1PC  |
| G | OTTOMAN             | $\bigcirc$ | 1PC  |
| Н | PATTERNED PILLOW    |            | 2PCS |
| I | PLAIN PILLOW        | $\Box$     | 2PCS |
| J | LEG                 |            | 8PCS |
| K | FOAM PAD            |            | 1PC  |
|   |                     |            |      |