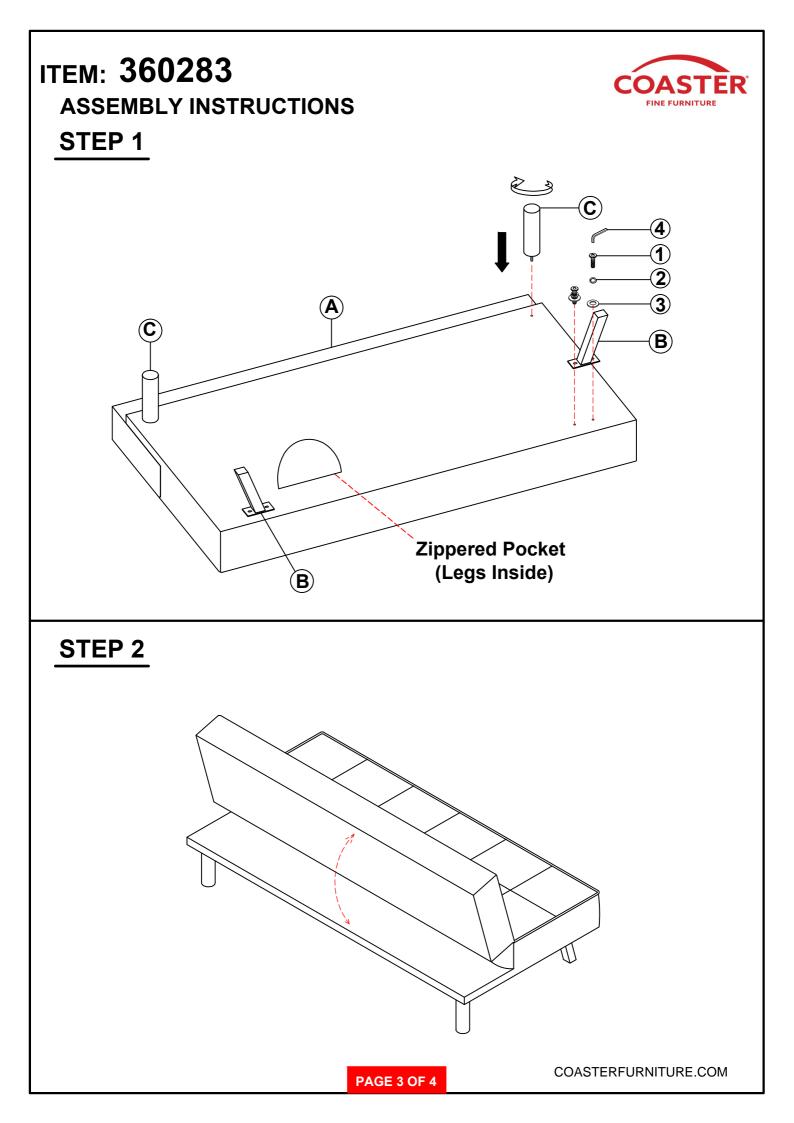

# ITEM: 360283 ASSEMBLY INSTRUCTIONS

# **PARTS IDENTIFICATION**

- A SOFA BED
- B FRONT LEG
- C BACK LEG

1PC

2PCS

2PCS

## HARDWARE IDENTIFICATION

| 1 | BOLT<br>(M8 x 30mm - RBW)   |            | 4PCS |
|---|-----------------------------|------------|------|
| 2 | LOCK WASHER<br>(Ø5/16"-RBW) | $\bigcirc$ | 4PCS |
| 3 | FLAT WASHER<br>(Ø5/16"-RBW) | $\bigcirc$ | 4PCS |
| 4 | ALLEN WRENCH<br>(5mm - RBW) |            | 1PC  |