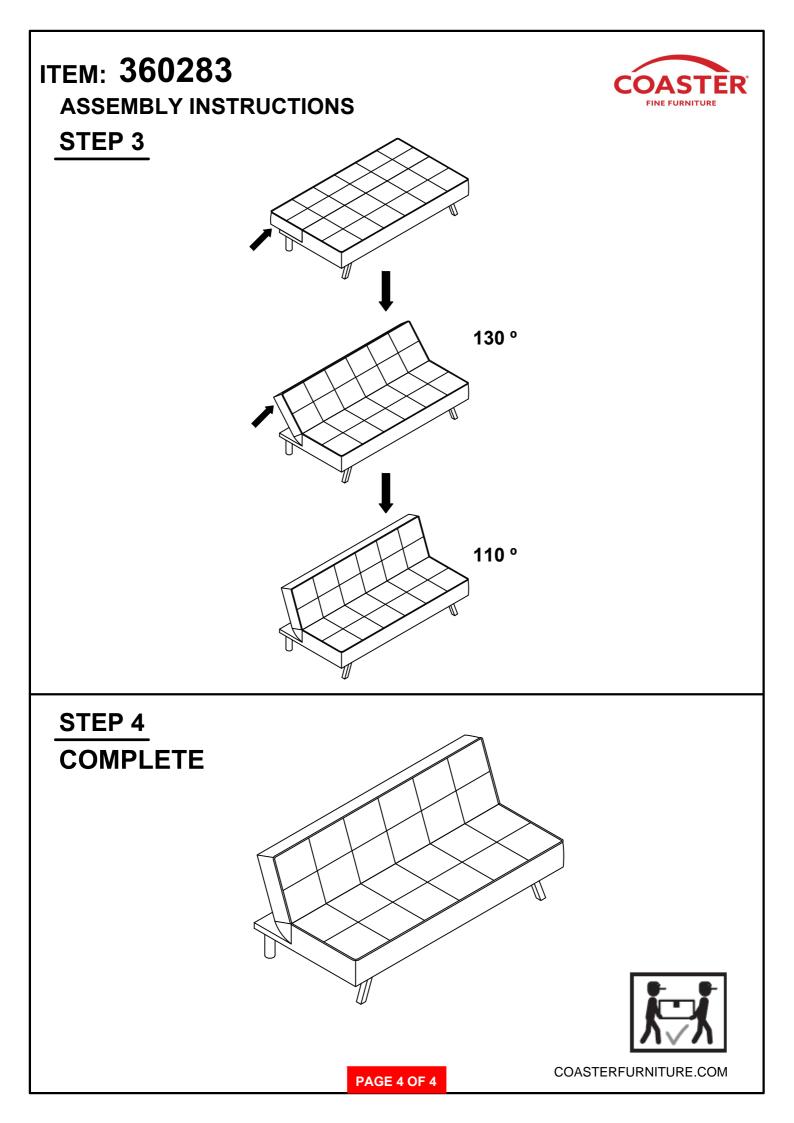

rior to start of assembly.

3. Please follow attached instructions in the same sequence as numbered to assure fast & easy assembly.



### 1 Don't attem

1. Don't attempt to repair or modify parts that are broken or defective. Please contact the store immediately.

2. This product is for home use only and not intended for commercial establishments.



15 MINUTES

# **PARTS IDENTIFICATION**

- A SOFA BED
- B FRONT LEG
- C BACK LEG



1PC

2PCS

2PCS

## HARDWARE IDENTIFICATION

| 1 | BOLT<br>(M8 x 30mm - RBW)   |            | 4PCS |
|---|-----------------------------|------------|------|
| 2 | LOCK WASHER<br>(Ø5/16"-RBW) | $\bigcirc$ | 4PCS |
| 3 | FLAT WASHER<br>(Ø5/16"-RBW) | $\bigcirc$ | 4PCS |
| 4 | ALLEN WRENCH<br>(5mm - RBW) |            | 1PC  |

PAGE 2 OF 4

COASTERFURNITURE.COM