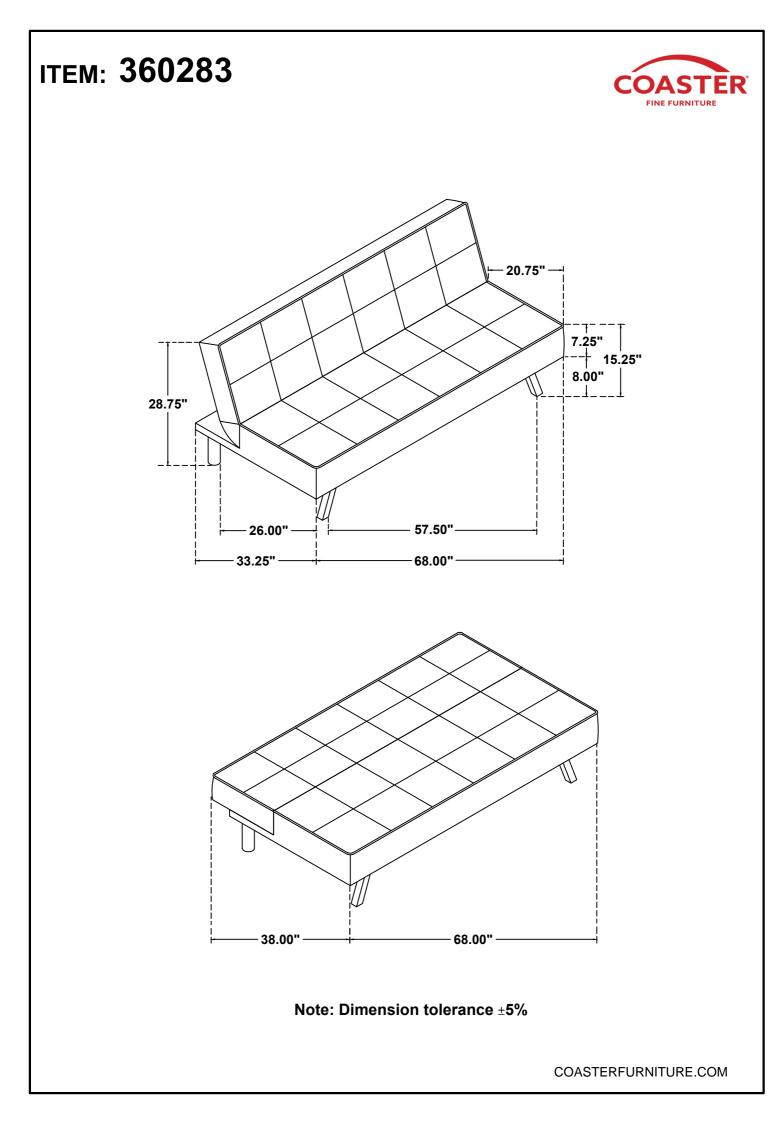

or to start of assembly.

3. Please follow attached instructions in the same sequence as numbered to assure fast & easy assembly.



### 1 Don't attem

1. Don't attempt to repair or modify parts that are broken or defective. Please contact the store immediately.

2. This product is for home use only and not intended for commercial establishments.



15 MINUTES

# **PARTS IDENTIFICATION**

- A SOFA BED
- B FRONT LEG
- C BACK LEG



1PC

2PCS

2PCS

## HARDWARE IDENTIFICATION

| 1 | BOLT<br>(M8 x 30mm - RBW)   |            | 4PCS |
|---|-----------------------------|------------|------|
| 2 | LOCK WASHER<br>(Ø5/16"-RBW) | $\bigcirc$ | 4PCS |
| 3 | FLAT WASHER<br>(Ø5/16"-RBW) | $\bigcirc$ | 4PCS |
| 4 | ALLEN WRENCH<br>(5mm - RBW) |            | 1PC  |

PAGE 2 OF 4

COASTERFURNITURE.COM