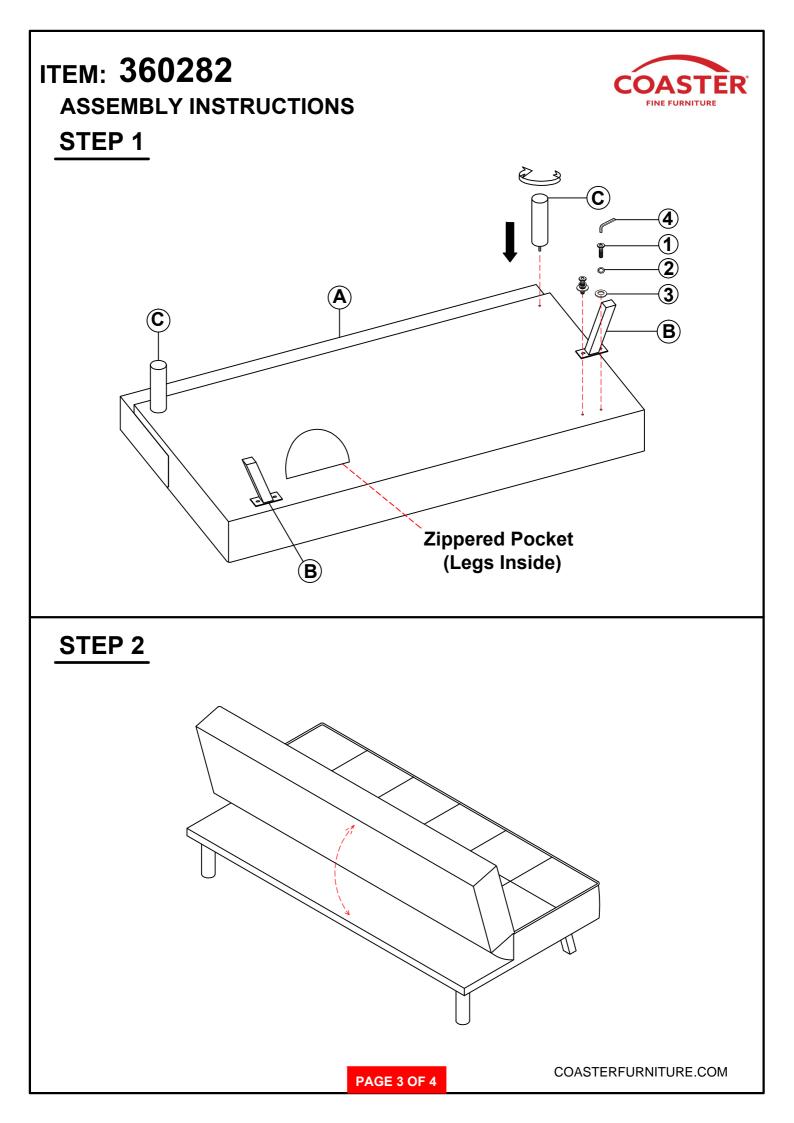

## ASSEMBLY INSTRUCTIONS COASTER FINE FURNITURE



Fine Furniture for every stage of life



REVISION 0 : 02/22/2022

COASTERFURNITURE.COM

PAGE 1 OF 4

## ITEM: 360282 ASSEMBLY INSTRUCTIONS



## **ASSEMBLY TIPS:**

- 1. Remove hardware from box and sort by size.
- 2. Please check to see that all hardware and parts are present prior to start of assembly.
- 3. Please follow attached instructions in the same sequence as numbered to assure fast & easy assembly.



## WARNING! 1. Don't attemp

1. Don't attempt to repair or modify parts that are broken or defective. Please contact the store immediately.

2. This product is for home use only and not intended for commercial establishments.