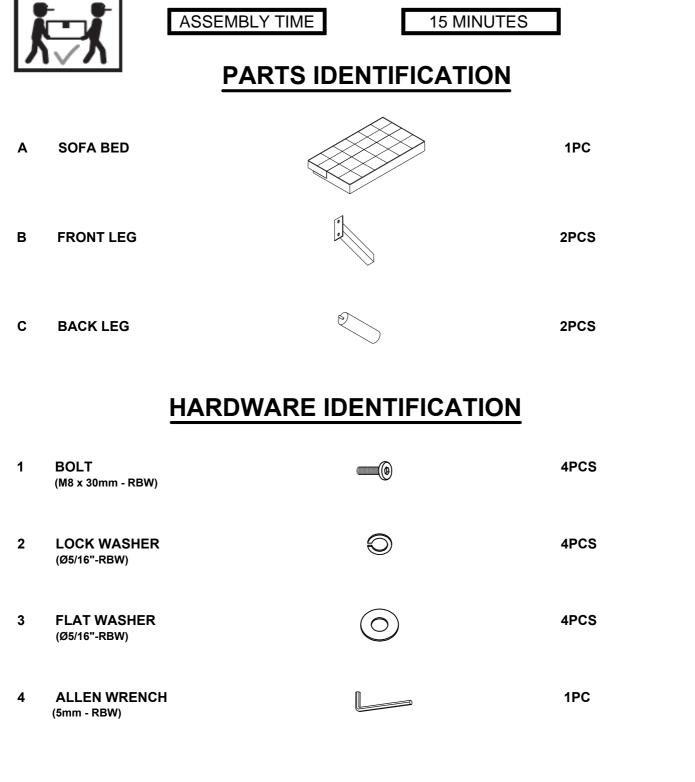

## ASSEMBLY INSTRUCTIONS COASTER FINE FURNITURE



Fine Furniture for every stage of life



REVISION 0 : 02/22/2022

COASTERFURNITURE.COM

PAGE 1 OF 4

## ITEM: 360282 ASSEMBLY INSTRUCTIONS



## **ASSEMBLY TIPS:**

- 1. Remove hardware from box and sort by size.
- 2. Please check to see that all hardware and parts are present prior to start of assembly.
- 3. Please follow attached instructions in the same sequence as numbered to assure fast & easy assembly.



## WARNING! 1. Don't attemp

1. Don't attempt to repair or modify parts that are broken or defective. Please contact the store immediately.

2. This product is for home use only and not intended for commercial establishments.