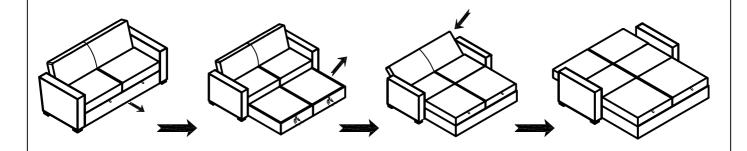

!

- 1. Don't attempt to repair or modify parts that are broken or defective. Please contact the store immediately.
- 2. This product is for home use only and not intended for commercial establishments.



ASSEMBLY TIME

10 MINUTES

#### PARTS IDENTIFICATION

**B1 (BOX 1)** 

A ARM



2PCS

**B2 (BOX 2)** 

B SEAT



1PC

C ARM LEG



4PCS

D BUN FOOT



4PCS

E CASTER WITH SCREW



4SETS

#### HARDWARE IDENTIFICATION

#### Z-B2(BOX 2) - HARDWARE PACK IS LOCATED IN 360240 (B2)

1 PAN HEAD SCREW (4\* 45MM - BLK)

12PCS

#### NOTE:

Phillips head screw driver is required in the assembly process; however, manufacturer does not provide this item.

#### **ASSEMBLY INSTRUCTIONS**



## STEP 1



## STEP 2



## STEP 3



#### STEP 4



#### **ASSEMBLY INSTRUCTIONS**



#### STEP 5



## STEP 6



# STEP 7 COMPLETE



PAGE 4 OF 4

COASTERFURNITURE.COM







**Note: Dimension tolerance ±5%**