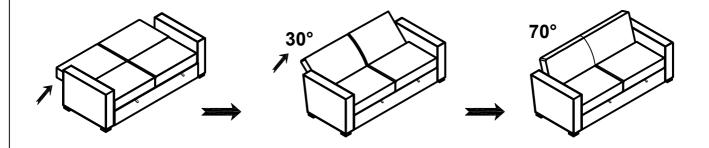

#### WARNING!

- 1. Don't attempt to repair or modify parts that are broken or defective. Please contact the store immediately.
- 2. This product is for home use only and not intended for commercial establishments.



ASSEMBLY TIME

10 MINUTES

#### PARTS IDENTIFICATION

**B1 (BOX 1)** 

A ARM



2PCS

**B2 (BOX 2)** 

B SEAT



1PC

C ARM LEG



4PCS

D BUN FOOT



4PCS

E CASTER WITH SCREW



4SETS

#### HARDWARE IDENTIFICATION

#### Z-B2(BOX 2) - HARDWARE PACK IS LOCATED IN 360240 (B2)

1 PAN HEAD SCREW (4\* 45MM - BLK)

12PCS

#### NOTE:

Phillips head screw driver is required in the assembly process; however, manufacturer does not provide this item.

#### **ASSEMBLY INSTRUCTIONS**



## STEP 1



## STEP 2



## STEP 3



#### STEP 4



#### **ASSEMBLY INSTRUCTIONS**



#### STEP 5



## STEP 6



# STEP 7 COMPLETE



PAGE 4 OF 4

COASTERFURNITURE.COM







**Note: Dimension tolerance ±5%**