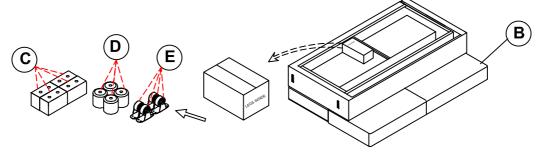

#### PARTS IDENTIFICATION

**B1 (BOX 1)** 

A ARM

2PCS

**B2 (BOX 2)** 

B SEAT

1PC

C ARM LEG

4PCS

D BUN FOOT

4PCS

E CASTER WITH SCREW

4SETS

## STEP 1