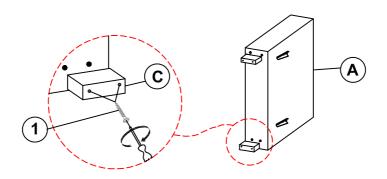

tructions in the same sequence as numbered to assure fast & easy assembly.



#### WARNING!

- 1. Don't attempt to repair or modify parts that are broken or defective. Please contact the store immediately.
- 2. This product is for home use only and not intended for commercial establishments.



ASSEMBLY TIME

10 MINUTES

#### PARTS IDENTIFICATION

**B1 (BOX 1)** 

A ARM



2PCS

**B2 (BOX 2)** 

B SEAT



1PC

C ARM LEG



4PCS

D BUN FOOT



4PCS

E CASTER WITH SCREW



4SETS

#### HARDWARE IDENTIFICATION

#### Z-B2(BOX 2) - HARDWARE PACK IS LOCATED IN 360240 (B2)

1 PAN HEAD SCREW (4\* 45MM - BLK)

12PCS

#### NOTE:

Phillips head screw driver is required in the assembly process; however, manufacturer does not provide this item.

#### **ASSEMBLY INSTRUCTIONS**



## STEP 1



## STEP 2



## STEP 3



#### STEP 4



#### **ASSEMBLY INSTRUCTIONS**



#### STEP 5



## STEP 6



# STEP 7 COMPLETE



PAGE 4 OF 4

COASTERFURNITURE.COM







**Note: Dimension tolerance ±5%**