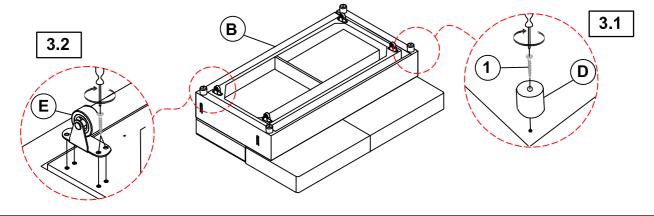

the same sequence as numbered to assure fast & easy assembly.



#### WARNING!

- 1. Don't attempt to repair or modify parts that are broken or defective. Please contact the store immediately.
- 2. This product is for home use only and not intended for commercial establishments.



ASSEMBLY TIME

10 MINUTES

#### PARTS IDENTIFICATION

**B1 (BOX 1)** 

A ARM



2PCS

**B2 (BOX 2)** 

B SEAT



1PC

C ARM LEG



4PCS

D BUN FOOT



4PCS

E CASTER WITH SCREW



4SETS

#### HARDWARE IDENTIFICATION

#### Z-B2(BOX 2) - HARDWARE PACK IS LOCATED IN 360240 (B2)

1 PAN HEAD SCREW (4\* 45MM - BLK)

12PCS

#### NOTE:

Phillips head screw driver is required in the assembly process; however, manufacturer does not provide this item.

#### **ASSEMBLY INSTRUCTIONS**



## STEP 1



## STEP 2



## STEP 3



#### STEP 4



#### **ASSEMBLY INSTRUCTIONS**



#### STEP 5



## STEP 6



# STEP 7 COMPLETE



PAGE 4 OF 4

COASTERFURNITURE.COM







**Note: Dimension tolerance ±5%**