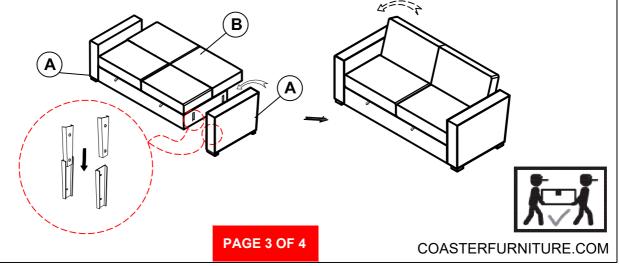

ce as numbered to assure fast & easy assembly.



#### WARNING!

- 1. Don't attempt to repair or modify parts that are broken or defective. Please contact the store immediately.
- 2. This product is for home use only and not intended for commercial establishments.



ASSEMBLY TIME

10 MINUTES

#### PARTS IDENTIFICATION

**B1 (BOX 1)** 

A ARM



2PCS

**B2 (BOX 2)** 

B SEAT



1PC

C ARM LEG



4PCS

D BUN FOOT



4PCS

E CASTER WITH SCREW



4SETS

#### HARDWARE IDENTIFICATION

#### Z-B2(BOX 2) - HARDWARE PACK IS LOCATED IN 360240 (B2)

1 PAN HEAD SCREW (4\* 45MM - BLK)

12PCS

#### NOTE:

Phillips head screw driver is required in the assembly process; however, manufacturer does not provide this item.

#### **ASSEMBLY INSTRUCTIONS**



## STEP 1



## STEP 2



## STEP 3



#### STEP 4



#### **ASSEMBLY INSTRUCTIONS**



#### STEP 5



## STEP 6



# STEP 7 COMPLETE



PAGE 4 OF 4

COASTERFURNITURE.COM







**Note: Dimension tolerance ±5%**