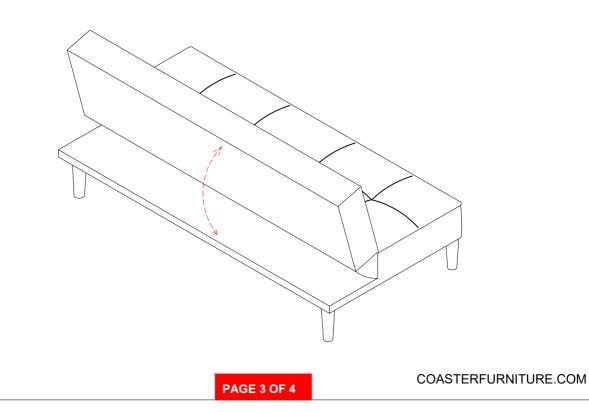

0 : 10/19/2023

PAGE 1 OF 4

COASTERFURNITURE.COM

### ITEM: 360238



### **ASSEMBLY INSTRUCTIONS**

#### **ASSEMBLY TIPS:**

- 1. Remove hardware from box and sort by size.
- 2. Please check to see that all hardware and parts are present prior to start of assembly.
- 3. Please follow attached instructions in the same sequence as numbered to assure fast & easy assembly.



#### WARNING!

1. Don't attempt to repair or modify parts that are broken or defective . Please contact the store immediately

2. This product is for home use only and not intended for commercial establishments.



Α

В

1

SOFA BED



1PC

4PCS

LEG

### HARDWARE IDENTIFICATION

PLASTIC WASHER (Ø50\* 2MM - BLK)



4PCS

PAGE 2 OF 4

COASTERFURNITURE.COM

## ITEM: 360238 ASSEMBLY INSTRUCTIONS



**STEP 1** 



STEP 2



# ITEM: 360238



### ASSEMBLY INSTRUCTIONS STEP 3