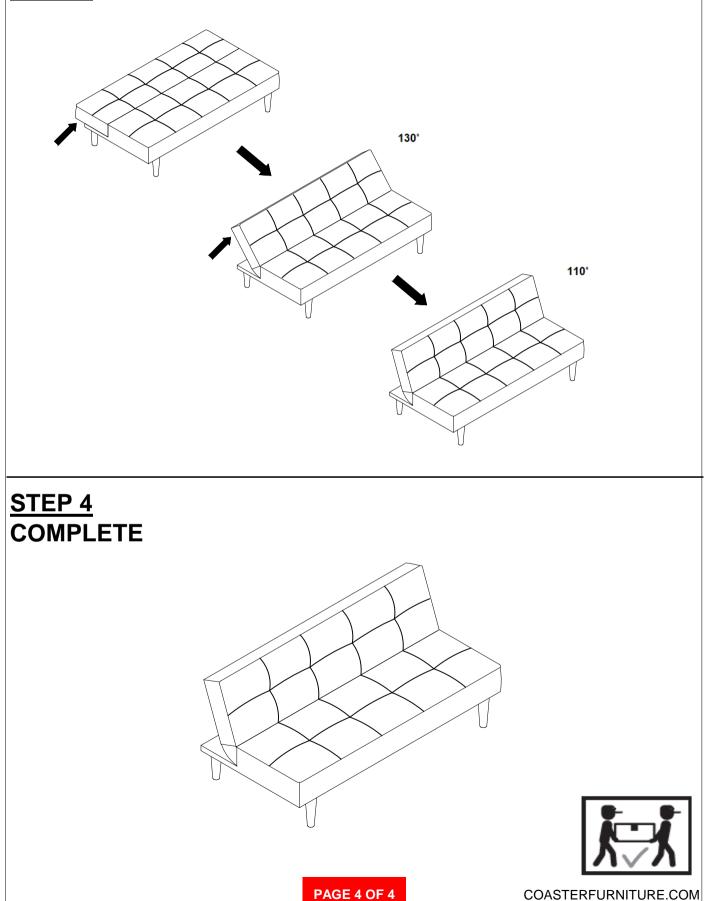

# ITEM: 360238



### **ASSEMBLY INSTRUCTIONS**

#### **ASSEMBLY TIPS:**

- 1. Remove hardware from box and sort by size.
- 2. Please check to see that all hardware and parts are present prior to start of assembly.
- 3. Please follow attached instructions in the same sequence as numbered to assure fast & easy assembly.



#### WARNING!

1. Don't attempt to repair or modify parts that are broken or defective . Please contact the store immediately

2. This product is for home use only and not intended for commercial establishments.



Α

В

1

SOFA BED



1PC

4PCS

LEG

### HARDWARE IDENTIFICATION

PLASTIC WASHER (Ø50\* 2MM - BLK)



4PCS

PAGE 2 OF 4

COASTERFURNITURE.COM

## ITEM: 360238 ASSEMBLY INSTRUCTIONS



**STEP 1** 



STEP 2



# ITEM: 360238



### ASSEMBLY INSTRUCTIONS STEP 3