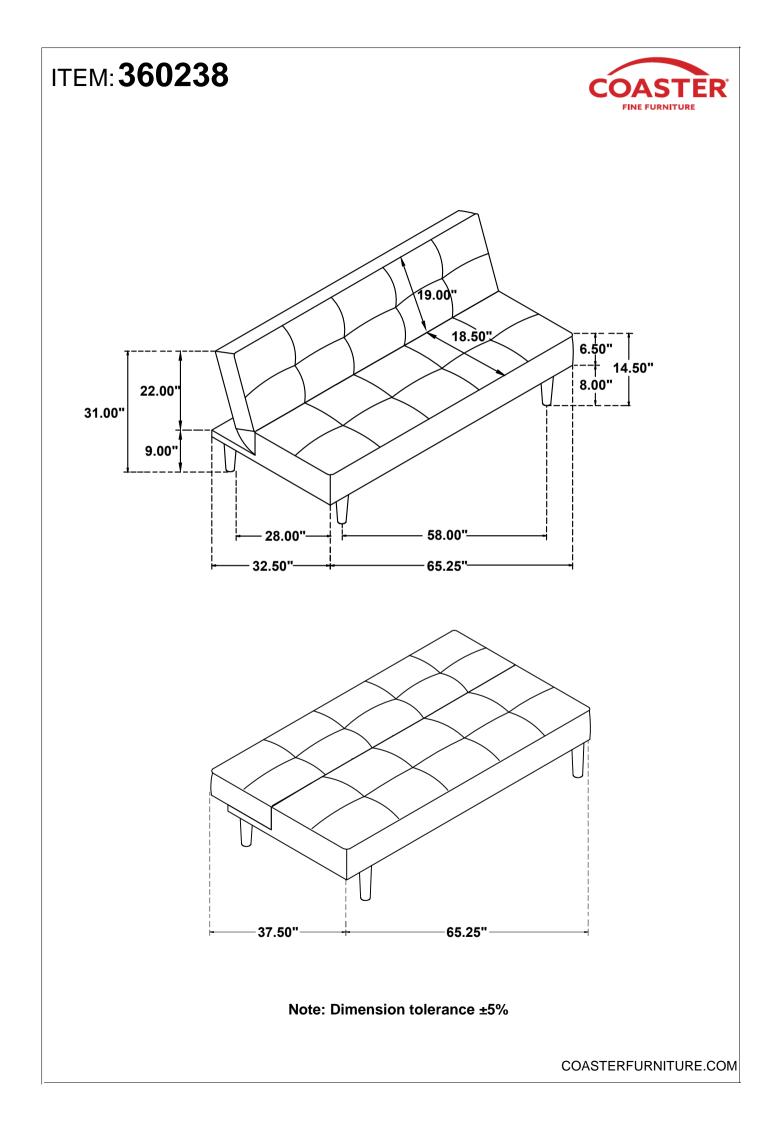

ITEM: 360238



### **ASSEMBLY INSTRUCTIONS**

#### **ASSEMBLY TIPS:**

- 1. Remove hardware from box and sort by size.
- 2. Please check to see that all hardware and parts are present prior to start of assembly.
- 3. Please follow attached instructions in the same sequence as numbered to assure fast & easy assembly.



#### WARNING!

1. Don't attempt to repair or modify parts that are broken or defective . Please contact the store immediately

2. This product is for home use only and not intended for commercial establishments.



Α

В

1

SOFA BED



1PC

4PCS

LEG

### HARDWARE IDENTIFICATION

PLASTIC WASHER (Ø50\* 2MM - BLK)



4PCS

PAGE 2 OF 4

COASTERFURNITURE.COM

## ITEM: 360238 ASSEMBLY INSTRUCTIONS



**STEP 1** 



STEP 2



# ITEM: 360238



### ASSEMBLY INSTRUCTIONS STEP 3