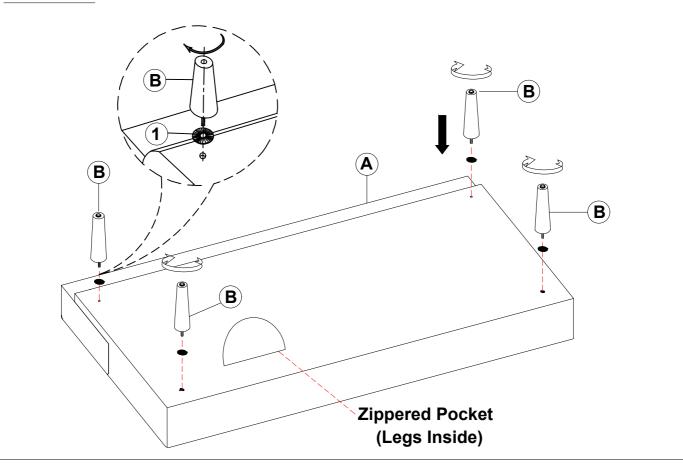

Α

В

1

SOFA BED

1PC

4PCS

LEG

## ITEM: 360238 ASSEMBLY INSTRUCTIONS

**STEP 1** 

STEP 2