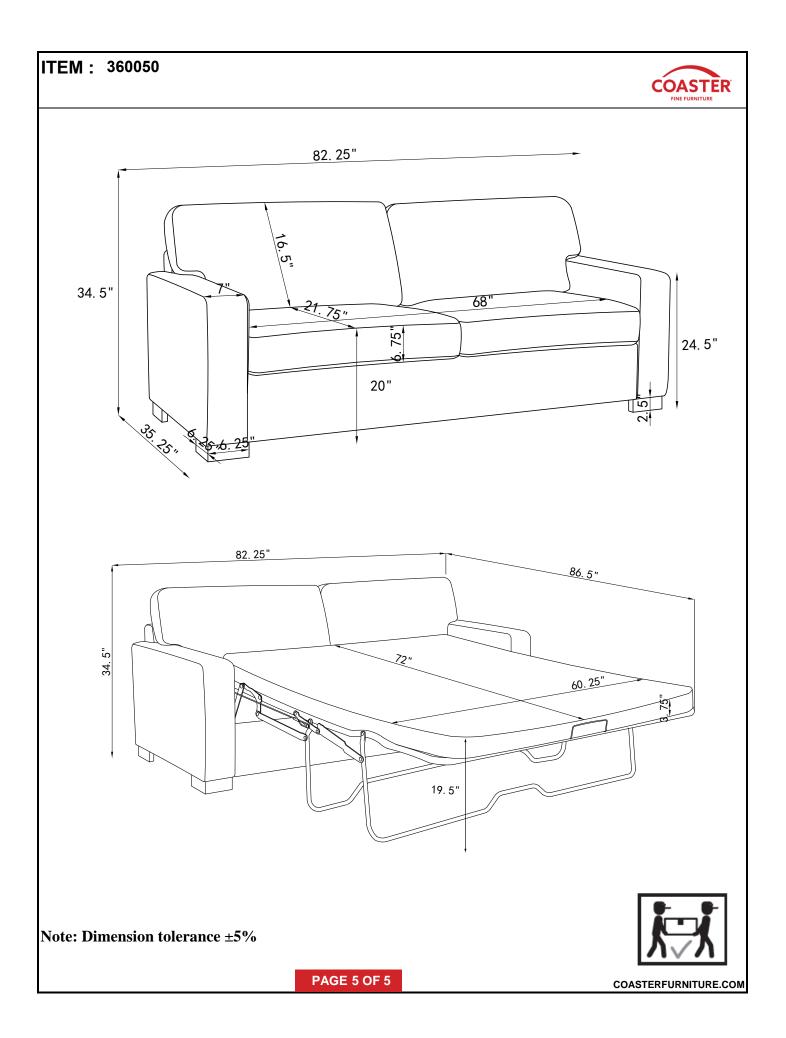

| SLEEPER SOFA FRAME |            | 1PC  | 2  | WOOD SCREW                    | ) <del></del> | 4PCS |
| E                                | LEG                |            | 4PCS | 3  | PLASTIC CAP<br>Ø19.5 x 18.5mm | Que           | 8PCS |
| F                                | FOAM PAD           |            | 1PC  |    |                               | 0             |      |
|                                  |                    |            |      |    |                               |               |      |
|                                  |                    | _          |      |    |                               |               |      |
| PAGE 2 OF 5 COASTERFURNITURE.COM |                    |            |      |    |                               |               |      |