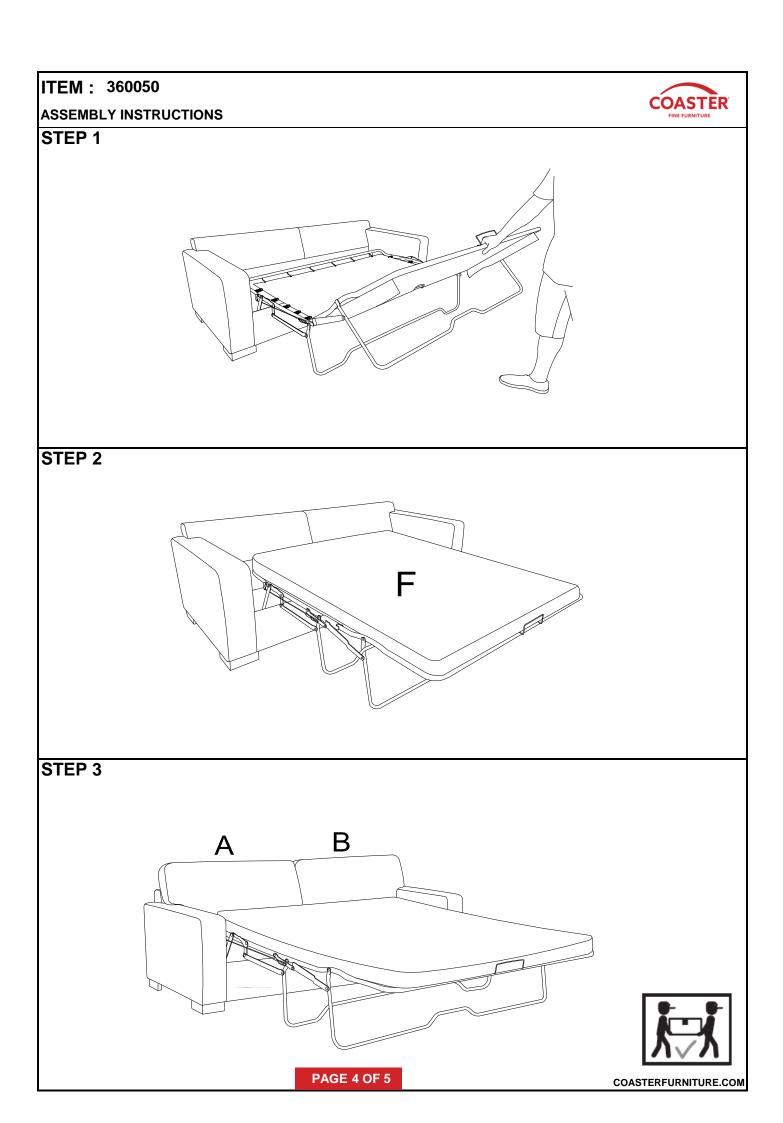

#### ITEM: 360050 ASSEMBLY INSTRUCTIONS

#### ASSEMBLY TIPS:

1.Remove hardware from box and sort by size.

2.Please check to see that all hardware and parts are present prior to start of assembly.

3.Please follow attached instruction in the same sequence as numbered to assure fast & easy assembly.