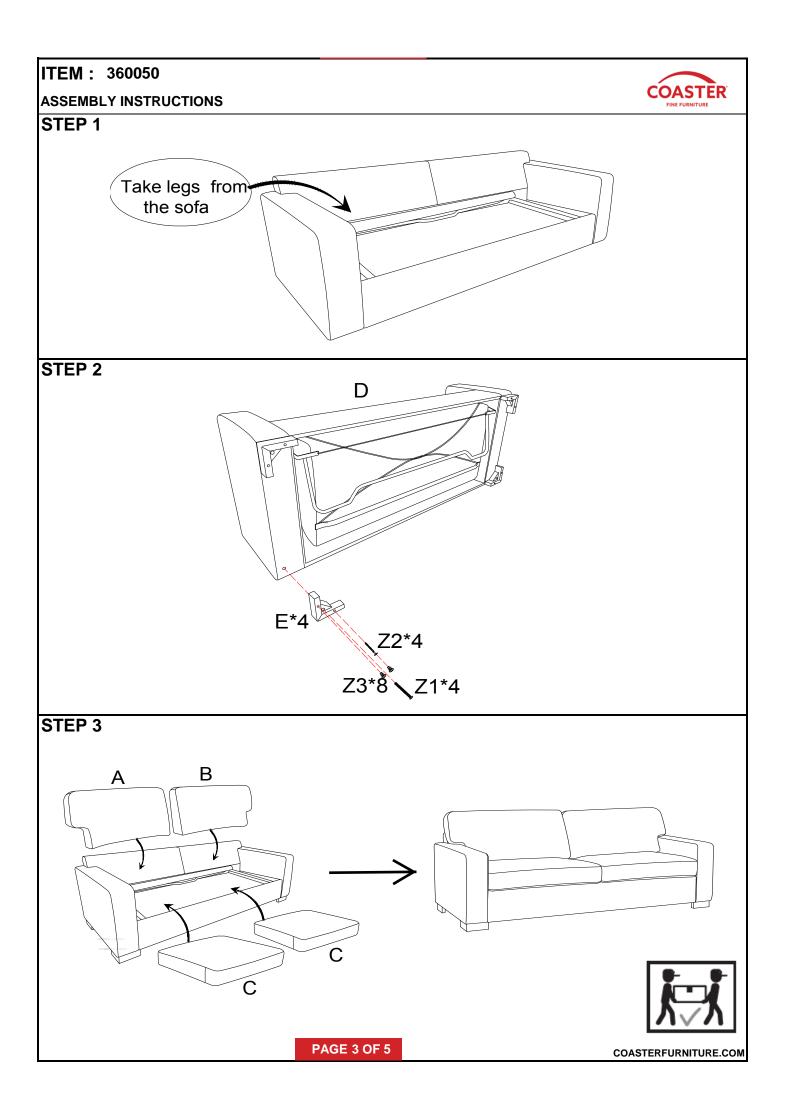

#### ITEM: 360050 ASSEMBLY INSTRUCTIONS

#### ASSEMBLY TIPS:

1.Remove hardware from box and sort by size.

2.Please check to see that all hardware and parts are present prior to start of assembly.

3.Please follow attached instruction in the same sequence as numbered to assure fast & easy assembly.

## PARTS IDENTIFICATION

| A                                | LEFT BACK CUSHION  |            | 1PC  | Z  | HARDWARE PACKAGE              |               |      |
|----------------------------------|--------------------|------------|------|----|-------------------------------|---------------|------|
|                                  |                    |            |      | NO | DESCRIPTION                   | FIGURE        | QTY  |
| В                                | RIGHT BACK CUSHION |            | 1PC  | 1  | BOLT                          |               |      |
| С                                | SEAT CUSHION       | $\bigcirc$ | 2PCS |    | 5∕16" x 3 "                   | © ()          | 4PCS |
| D                                | SLEEPER SOFA FRAME |            | 1PC  | 2  | WOOD SCREW                    | ) <del></del> | 4PCS |
| E                                | LEG                |            | 4PCS | 3  | PLASTIC CAP<br>Ø19.5 x 18.5mm | Que           | 8PCS |
| F                                | FOAM PAD           |            | 1PC  |    |                               | 0             |      |
|                                  |                    |            |      |    |                               |               |      |
|                                  |                    | _          |      |    |                               |               |      |
| PAGE 2 OF 5 COASTERFURNITURE.COM |                    |            |      |    |                               |               |      |