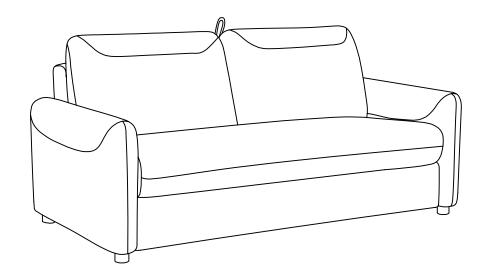

### PARTS IDENTIFICATION

**SOFA BASE** 

1PC

BACK FRAME

1PC

**C** BACK CUSHION

SOFA LEG

4PCS