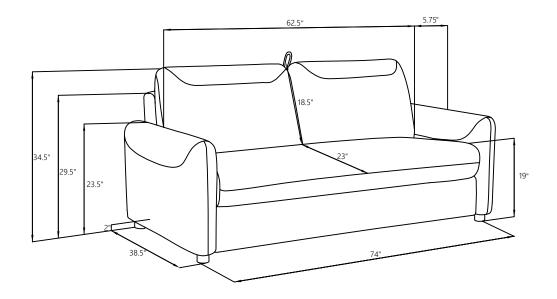

Please follow attached instructions in the same sequence as numbered to assure fast & easy assembly.



- 1. Don't attempt to repair or modify parts that are broken or defective. Please contact the store immediately.
- 2. This product is for home use only and not intended for commercial establishments.



ASSEMBLY TIME

10 MINUTES

### PARTS IDENTIFICATION

**SOFA BASE** 



1PC

BACK FRAME



1PC

**C** BACK CUSHION



SOFA LEG



4PCS

#### Z HAREWARE IDENTIFICATION

**WASHER** 



(M6 - SR)

 $\bigcirc$ 

4PCS

**BOLTS** 



4PCS

(M6x30mm - GD)

**WRENCH** (M6 - GD)



1PC

PAGE 2 OF 6

COASTERFURNITURE.COM

# ASSEMBLY INSTRUCTIONS STEP 1





### STEP 2



PAGE 3 OF 6

**COASTERFURNITURE.COM** 

# ASSEMBLY INSTRUCTIONS STEP 3





### STEP 4



# **CONTROLLER INSTRUCTIONS**













Note:Dimension tolerance ±5%