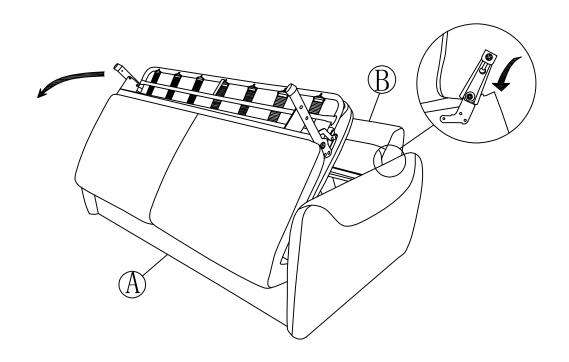

hardware from box and sort by size.
   Please check to see that all hardware and parts are present prior to start of assembly.
- 3. Please follow attached instructions in the same sequence as numbered to assure fast & easy assembly.



- 1. Don't attempt to repair or modify parts that are broken or defective. Please contact the store immediately.
- 2. This product is for home use only and not intended for commercial establishments.



ASSEMBLY TIME

10 MINUTES

### PARTS IDENTIFICATION

**SOFA BASE** 



1PC

BACK FRAME



1PC

**C** BACK CUSHION



SOFA LEG



4PCS

#### Z HAREWARE IDENTIFICATION

**WASHER** 



(M6 - SR)

 $\bigcirc$ 

4PCS

**BOLTS** 



4PCS

(M6x30mm - GD)

**WRENCH** (M6 - GD)



1PC

PAGE 2 OF 6

COASTERFURNITURE.COM

# ASSEMBLY INSTRUCTIONS STEP 1





### STEP 2



PAGE 3 OF 6

**COASTERFURNITURE.COM** 

# ASSEMBLY INSTRUCTIONS STEP 3





### STEP 4



# **CONTROLLER INSTRUCTIONS**













Note:Dimension tolerance ±5%