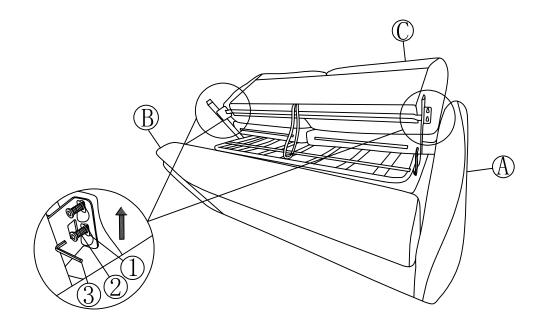

and parts are present prior to start of assembly.
- 3. Please follow attached instructions in the same sequence as numbered to assure fast & easy assembly.



- 1. Don't attempt to repair or modify parts that are broken or defective. Please contact the store immediately.
- 2. This product is for home use only and not intended for commercial establishments.



ASSEMBLY TIME

10 MINUTES

### PARTS IDENTIFICATION

**SOFA BASE** 



1PC

BACK FRAME



1PC

**C** BACK CUSHION



SOFA LEG



4PCS

#### Z HAREWARE IDENTIFICATION

**WASHER** 



(M6 - SR)

 $\bigcirc$ 

4PCS

**BOLTS** 



4PCS

(M6x30mm - GD)

**WRENCH** (M6 - GD)



1PC

PAGE 2 OF 6

COASTERFURNITURE.COM

# ASSEMBLY INSTRUCTIONS STEP 1





### STEP 2



PAGE 3 OF 6

**COASTERFURNITURE.COM** 

# ASSEMBLY INSTRUCTIONS STEP 3





### STEP 4



# **CONTROLLER INSTRUCTIONS**













Note:Dimension tolerance ±5%