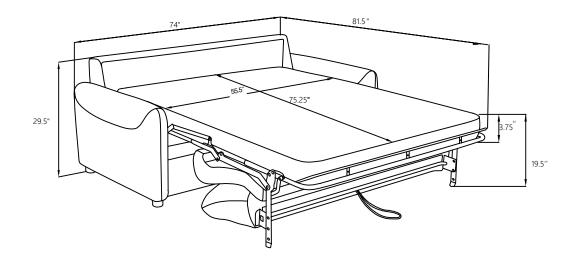

lease follow attached instructions in the same sequence as numbered to assure fast & easy assembly.



- 1. Don't attempt to repair or modify parts that are broken or defective. Please contact the store immediately.
- 2. This product is for home use only and not intended for commercial establishments.



ASSEMBLY TIME

10 MINUTES

### PARTS IDENTIFICATION

**SOFA BASE** 



1PC

BACK FRAME



1PC

**C** BACK CUSHION



SOFA LEG



4PCS

#### Z HAREWARE IDENTIFICATION

**WASHER** 



(M6 - SR)

 $\bigcirc$ 

4PCS

**BOLTS** 



4PCS

(M6x30mm - GD)

**WRENCH** (M6 - GD)



1PC

PAGE 2 OF 6

COASTERFURNITURE.COM

# ASSEMBLY INSTRUCTIONS STEP 1





### STEP 2



PAGE 3 OF 6

**COASTERFURNITURE.COM** 

# ASSEMBLY INSTRUCTIONS STEP 3





### STEP 4



# **CONTROLLER INSTRUCTIONS**













Note:Dimension tolerance ±5%