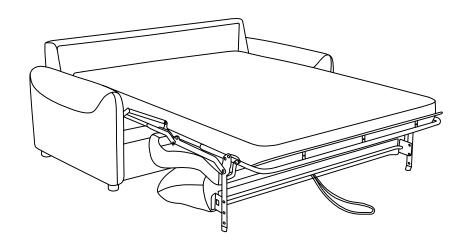

- 3. Please follow attached instructions in the same sequence as numbered to assure fast & easy assembly.



- 1. Don't attempt to repair or modify parts that are broken or defective. Please contact the store immediately.
- 2. This product is for home use only and not intended for commercial establishments.



ASSEMBLY TIME

10 MINUTES

### PARTS IDENTIFICATION

**SOFA BASE** 



1PC

BACK FRAME



1PC

**C** BACK CUSHION



SOFA LEG



4PCS

#### Z HAREWARE IDENTIFICATION

**WASHER** 



(M6 - SR)

 $\bigcirc$ 

4PCS

**BOLTS** 



4PCS

(M6x30mm - GD)

**WRENCH** (M6 - GD)



1PC

PAGE 2 OF 6

COASTERFURNITURE.COM

# ASSEMBLY INSTRUCTIONS STEP 1





### STEP 2



PAGE 3 OF 6

**COASTERFURNITURE.COM** 

# ASSEMBLY INSTRUCTIONS STEP 3





### STEP 4



# **CONTROLLER INSTRUCTIONS**













Note:Dimension tolerance ±5%