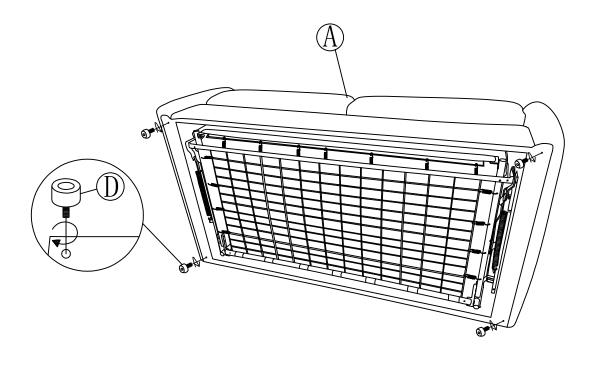

PS:

- Remove hardware from box and sort by size.
   Please check to see that all hardware and parts are present prior to start of assembly.
- 3. Please follow attached instructions in the same sequence as numbered to assure fast & easy assembly.



- 1. Don't attempt to repair or modify parts that are broken or defective. Please contact the store immediately.
- 2. This product is for home use only and not intended for commercial establishments.



ASSEMBLY TIME

10 MINUTES

### PARTS IDENTIFICATION

**SOFA BASE** 



1PC

BACK FRAME



1PC

**C** BACK CUSHION



SOFA LEG



4PCS

#### Z HAREWARE IDENTIFICATION

**WASHER** 



(M6 - SR)

 $\bigcirc$ 

4PCS

**BOLTS** 



4PCS

(M6x30mm - GD)

**WRENCH** (M6 - GD)



1PC

PAGE 2 OF 6

COASTERFURNITURE.COM

# ASSEMBLY INSTRUCTIONS STEP 1





### STEP 2



PAGE 3 OF 6

**COASTERFURNITURE.COM** 

# ASSEMBLY INSTRUCTIONS STEP 3





### STEP 4



# **CONTROLLER INSTRUCTIONS**













Note:Dimension tolerance ±5%