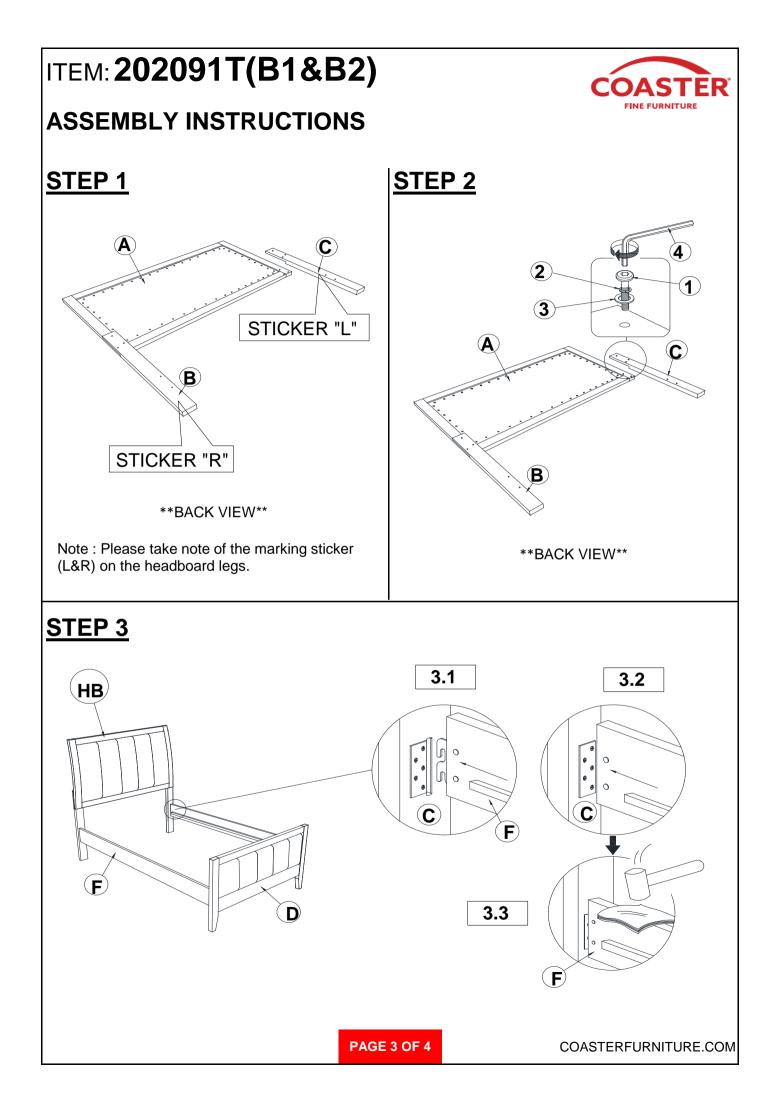

## ASSEMBLY INSTRUCTIONS COASTER FINE FURNITURE



Fine Furniture for every stage of life



REVISION 0 : 10/08/2018 REVISION 1 : 01/02/2019 REVISION 2 : 07/05/2019

PAGE 1 OF 4

COASTERFURNITURE.COM

# ITEM: 202091T(B1&B2)

### **ASSEMBLY INSTRUCTIONS**



#### ASSEMBLY TIPS:

- 1. Remove hardware from box and sort by size.
- 2. Please check to see that all hardware and parts are present prior to start of assembly.
- 3. Please follow attached instructions in the same sequence as numbered to assure fast & easy assembly.



#### WARNING!

1. Don't attempt to repair or modify parts that are broken or defective. Please contact the store immediately.

2. This product is for home use only and not intended for commercial establishments.





## ITEM: 202091T(B1&B2)

### **ASSEMBLY INSTRUCTIONS** STEP 4



COASTERFURNITURE.COM





COASTERFURNITURE.COM