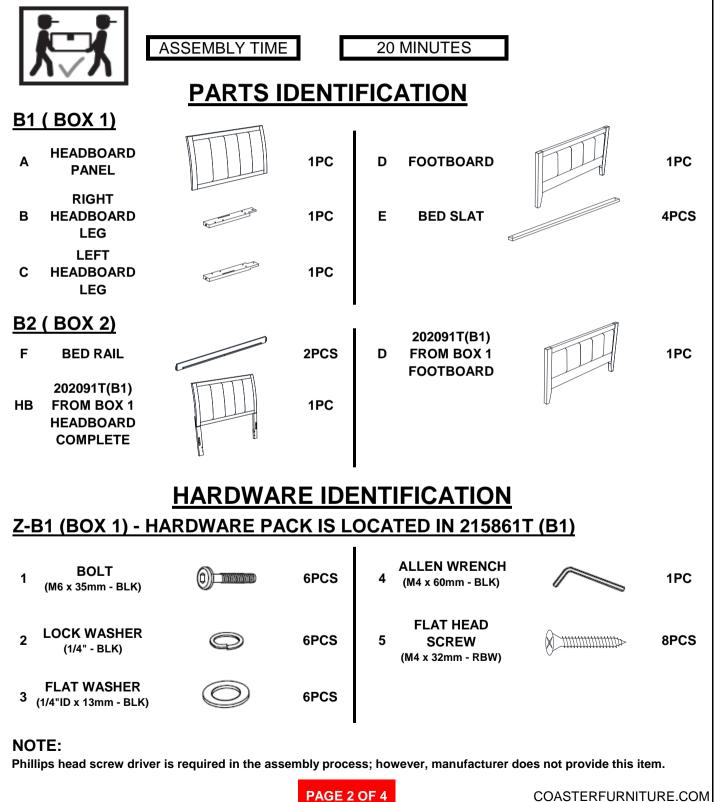

## ASSEMBLY INSTRUCTIONS COASTER FINE FURNITURE



Fine Furniture for every stage of life



REVISION 0 : 10/08/2018 REVISION 1 : 01/02/2019 REVISION 2 : 07/05/2019

PAGE 1 OF 4

COASTERFURNITURE.COM

# ITEM: 202091T(B1&B2)

### **ASSEMBLY INSTRUCTIONS**



#### ASSEMBLY TIPS:

- 1. Remove hardware from box and sort by size.
- 2. Please check to see that all hardware and parts are present prior to start of assembly.
- 3. Please follow attached instructions in the same sequence as numbered to assure fast & easy assembly.



#### WARNING!

1. Don't attempt to repair or modify parts that are broken or defective. Please contact the store immediately.

2. This product is for home use only and not intended for commercial establishments.





## ITEM: 202091T(B1&B2)

### **ASSEMBLY INSTRUCTIONS** STEP 4



COASTERFURNITURE.COM





COASTERFURNITURE.COM