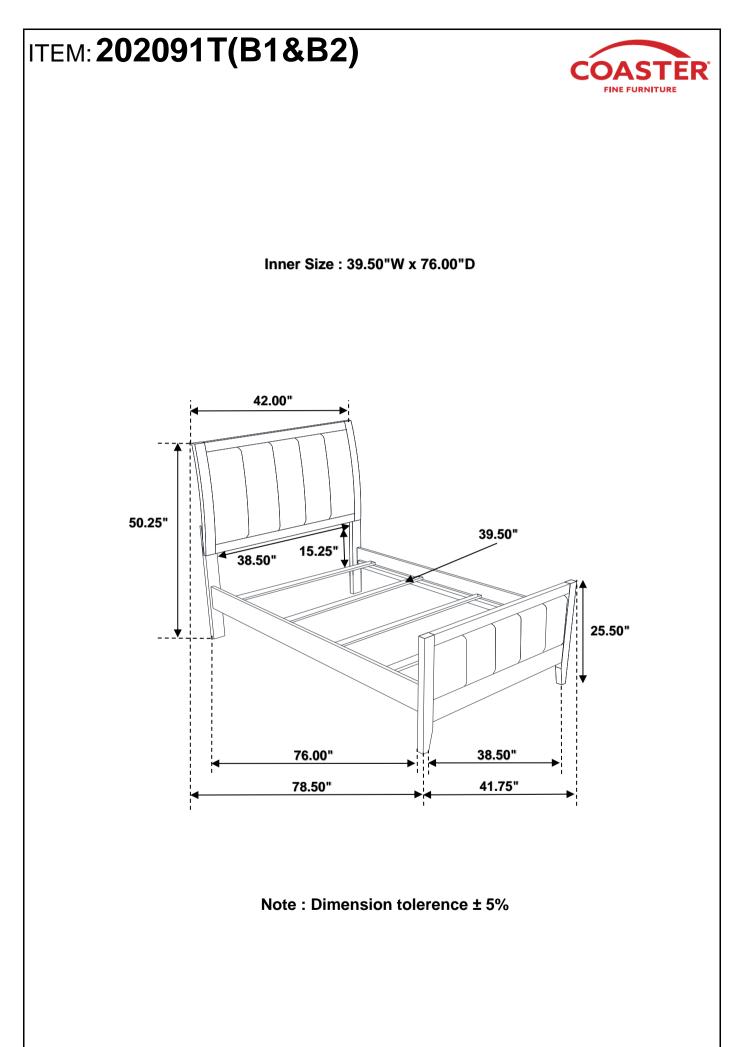

NE FURNITURE



Fine Furniture for every stage of life



REVISION 0 : 10/08/2018 REVISION 1 : 01/02/2019 REVISION 2 : 07/05/2019

PAGE 1 OF 4

COASTERFURNITURE.COM

# ITEM: 202091T(B1&B2)

### **ASSEMBLY INSTRUCTIONS**



#### ASSEMBLY TIPS:

- 1. Remove hardware from box and sort by size.
- 2. Please check to see that all hardware and parts are present prior to start of assembly.
- 3. Please follow attached instructions in the same sequence as numbered to assure fast & easy assembly.



#### WARNING!

1. Don't attempt to repair or modify parts that are broken or defective. Please contact the store immediately.

2. This product is for home use only and not intended for commercial establishments.





## ITEM: 202091T(B1&B2)

### **ASSEMBLY INSTRUCTIONS** STEP 4



COASTERFURNITURE.COM





COASTERFURNITURE.COM