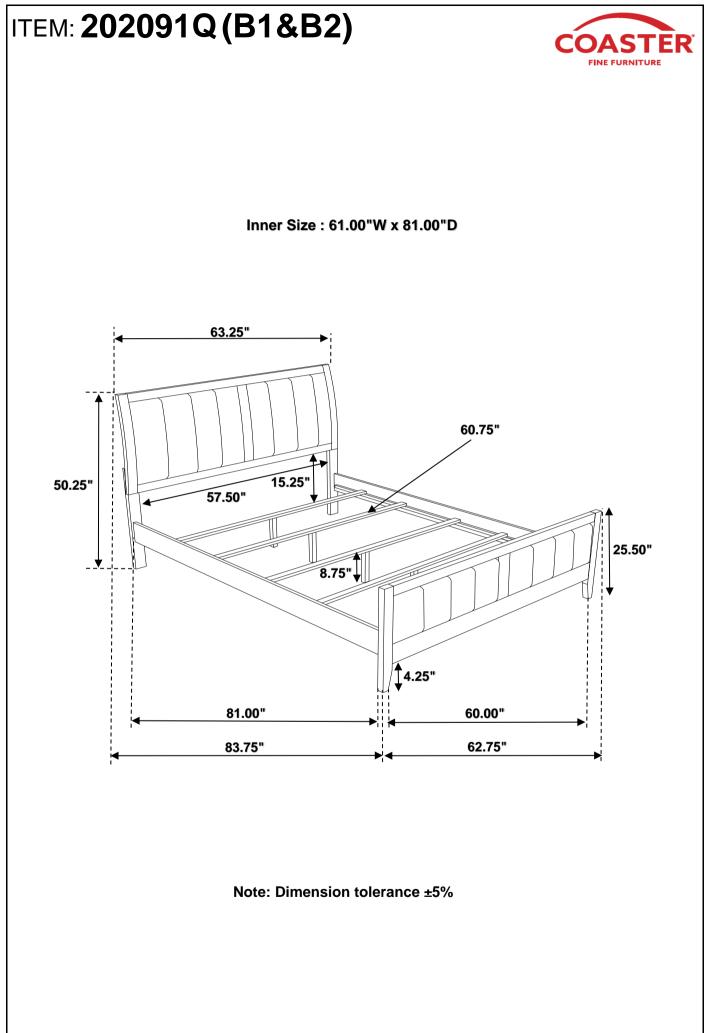

### ASSEMBLY INSTRUCTIONS COASTER FINE FURNITURE



Fine Furniture for every stage of life

## 202091Q (B1&B2) Queen Bed

REVISION 0 : 11/26/2013 REVISION 1 : 09/07/2018 REVISION 2 : 01/02/2019 REVISION 3 : 07/05/2019

PAGE 1 OF 4

COASTERFURNITURE.COM

# ITEM:202091Q (B1&B2)

#### **ASSEMBLY INSTRUCTIONS**



#### ASSEMBLY TIPS:

- 1. Remove hardware from box and sort by size.
- 2. Please check to see that all hardware and parts are present prior to start of assembly.
- 3. Please follow attached instructions in the same sequence as numbered to assure fast & easy assembly.



WARNING!

1. Don't attempt to repair or modify parts that are broken or defective. Please contact the store immediately.

2. This product is for home use only and not intended for commercial establishments.









COASTERFURNITURE.COM