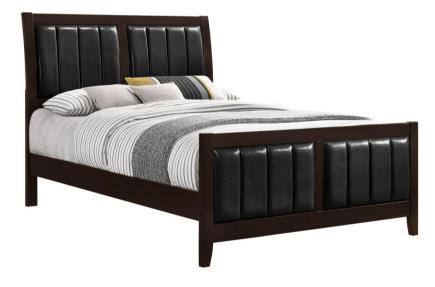

### ASSEMBLY INSTRUCTIONS COASTER FINE FURNITURE



Fine Furniture for every stage of life

## 202091Q (B1&B2) Queen Bed

REVISION 0 : 11/26/2013 REVISION 1 : 09/07/2018 REVISION 2 : 01/02/2019 REVISION 3 : 07/05/2019

PAGE 1 OF 4

COASTERFURNITURE.COM

# ITEM:202091Q (B1&B2)

#### **ASSEMBLY INSTRUCTIONS**



#### ASSEMBLY TIPS:

- 1. Remove hardware from box and sort by size.
- 2. Please check to see that all hardware and parts are present prior to start of assembly.
- 3. Please follow attached instructions in the same sequence as numbered to assure fast & easy assembly.



WARNING!

1. Don't attempt to repair or modify parts that are broken or defective. Please contact the store immediately.

2. This product is for home use only and not intended for commercial establishments.









COASTERFURNITURE.COM