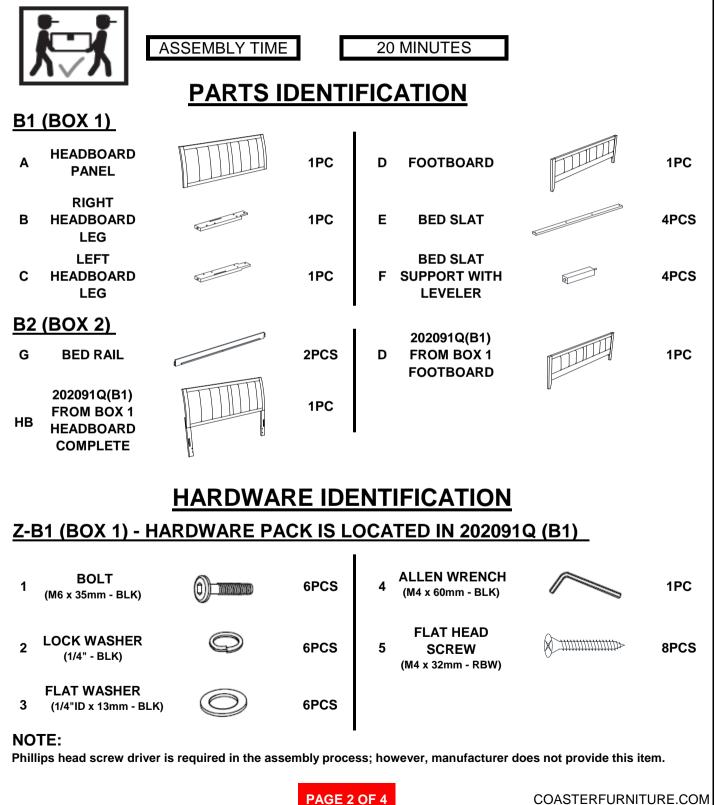

### ASSEMBLY INSTRUCTIONS COASTER FINE FURNITURE



Fine Furniture for every stage of life

## 202091Q (B1&B2) Queen Bed

REVISION 0 : 11/26/2013 REVISION 1 : 09/07/2018 REVISION 2 : 01/02/2019 REVISION 3 : 07/05/2019

PAGE 1 OF 4

COASTERFURNITURE.COM

# ITEM:202091Q (B1&B2)

#### **ASSEMBLY INSTRUCTIONS**



#### ASSEMBLY TIPS:

- 1. Remove hardware from box and sort by size.
- 2. Please check to see that all hardware and parts are present prior to start of assembly.
- 3. Please follow attached instructions in the same sequence as numbered to assure fast & easy assembly.



WARNING!

1. Don't attempt to repair or modify parts that are broken or defective. Please contact the store immediately.

2. This product is for home use only and not intended for commercial establishments.









COASTERFURNITURE.COM