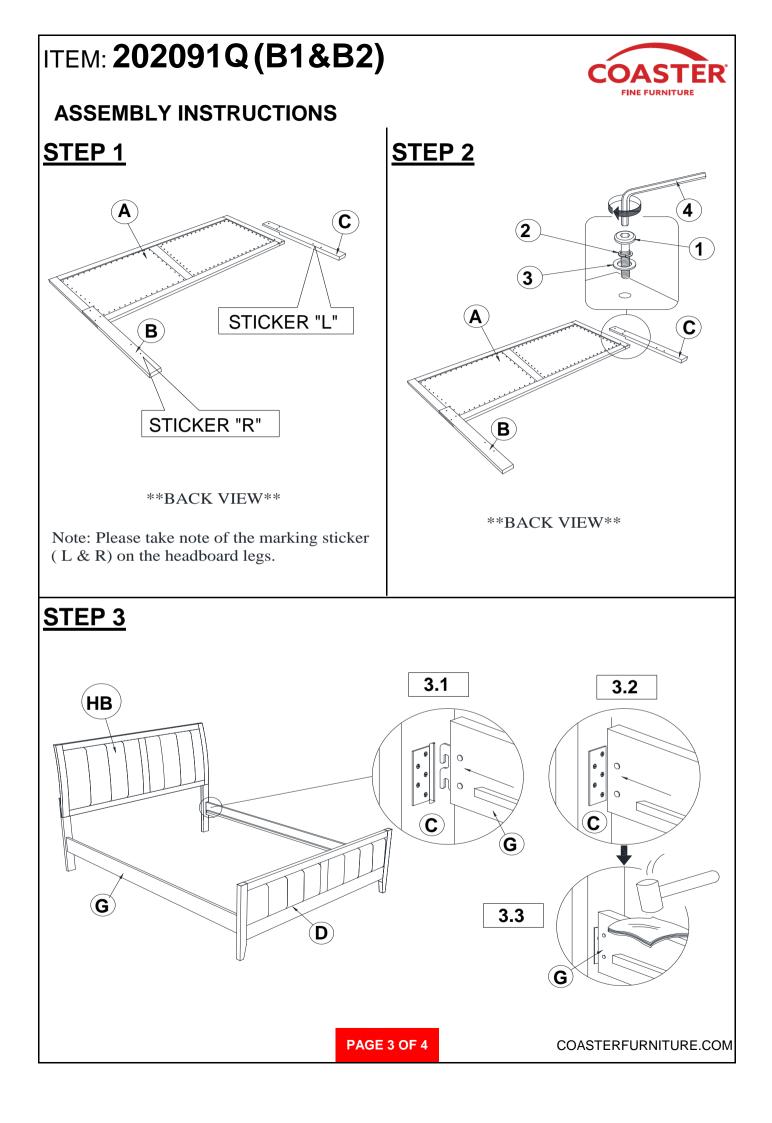

### ASSEMBLY INSTRUCTIONS COASTER FINE FURNITURE



Fine Furniture for every stage of life

## 202091Q (B1&B2) Queen Bed

REVISION 0 : 11/26/2013 REVISION 1 : 09/07/2018 REVISION 2 : 01/02/2019 REVISION 3 : 07/05/2019

PAGE 1 OF 4

COASTERFURNITURE.COM

# ITEM:202091Q (B1&B2)

#### **ASSEMBLY INSTRUCTIONS**



#### ASSEMBLY TIPS:

- 1. Remove hardware from box and sort by size.
- 2. Please check to see that all hardware and parts are present prior to start of assembly.
- 3. Please follow attached instructions in the same sequence as numbered to assure fast & easy assembly.



WARNING!

1. Don't attempt to repair or modify parts that are broken or defective. Please contact the store immediately.

2. This product is for home use only and not intended for commercial establishments.









COASTERFURNITURE.COM