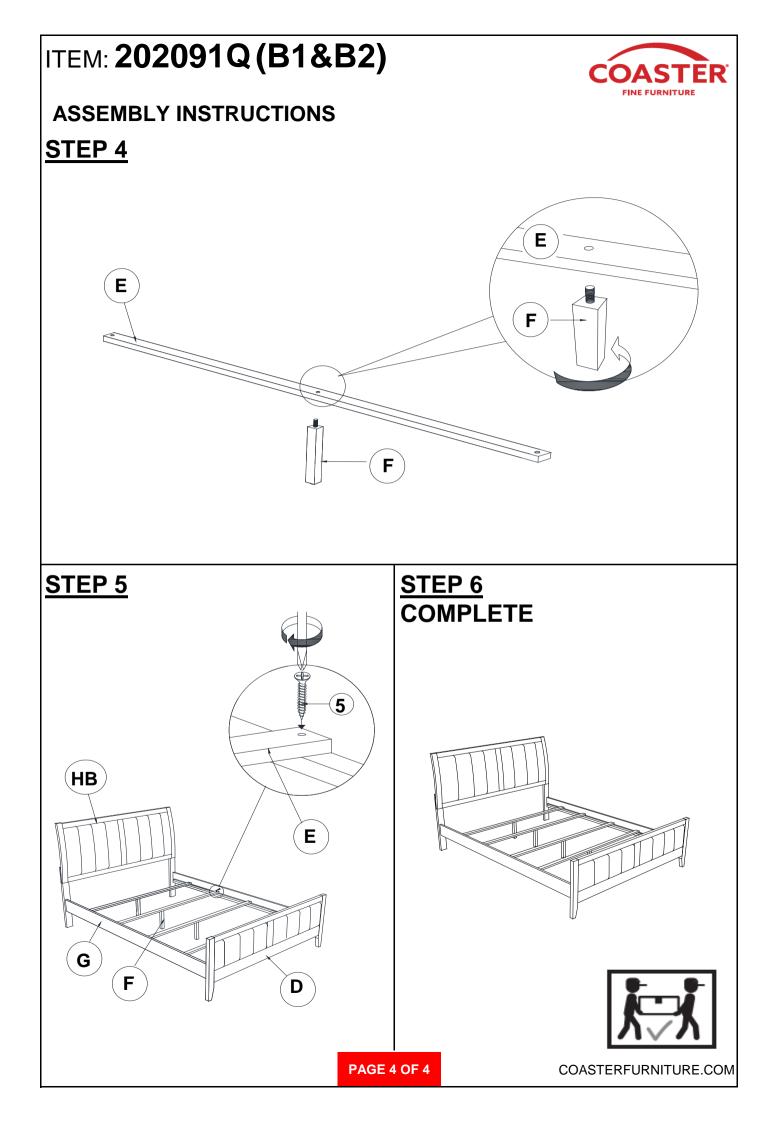

### ASSEMBLY INSTRUCTIONS COASTER FINE FURNITURE



Fine Furniture for every stage of life

## 202091Q (B1&B2) Queen Bed

REVISION 0 : 11/26/2013 REVISION 1 : 09/07/2018 REVISION 2 : 01/02/2019 REVISION 3 : 07/05/2019

PAGE 1 OF 4

COASTERFURNITURE.COM

# ITEM:202091Q (B1&B2)

#### **ASSEMBLY INSTRUCTIONS**



#### ASSEMBLY TIPS:

- 1. Remove hardware from box and sort by size.
- 2. Please check to see that all hardware and parts are present prior to start of assembly.
- 3. Please follow attached instructions in the same sequence as numbered to assure fast & easy assembly.



WARNING!

1. Don't attempt to repair or modify parts that are broken or defective. Please contact the store immediately.

2. This product is for home use only and not intended for commercial establishments.









COASTERFURNITURE.COM