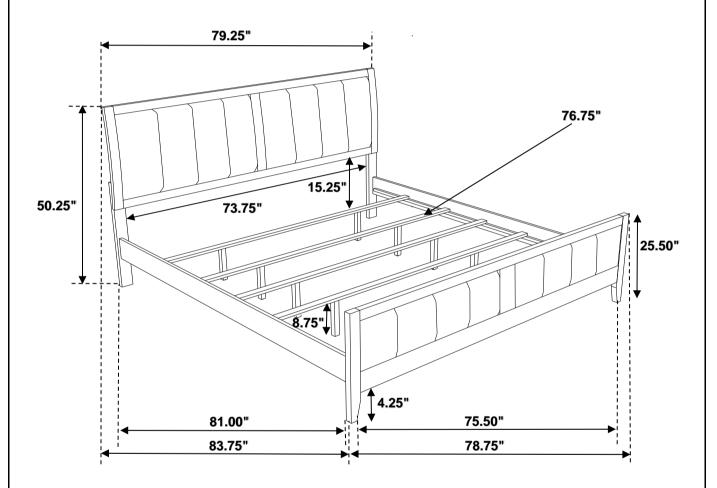

# ITEM: 202091KE (B1&B2)

Inner Size: 76.75"W x 81.00"D

Note: Dimension tolerance ±5%