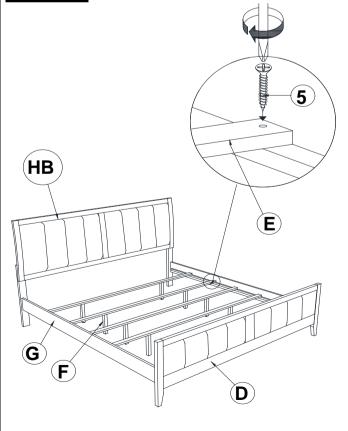

----------------------------------|---|------|-------------------------------------------|----------|------|
| 2 | LOCK WASHER<br>(1/4" - BLK)          |   | 6PCS | FLAT HEAD<br>5 SCREW<br>(M4 x 32mm - RBW) | <u> </u> | 8PCS |
| 3 | FLAT WASHER<br>(1/4"ID x 13mm - BLK) |   | 6PCS |                                           |          |      |

#### NOTE:

Phillips head screw driver is required in the assembly process; however, manufacturer does not provide this item.

## ITEM: 202091KE (B1&B2)



### **ASSEMBLY INSTRUCTIONS**

### STEP 1



\*\*BACK VIEW\*\*

Note: Please take note of the marking sticker ( L & R) on the headboard legs.

## STEP 2



\*\*BACK VIEW\*\*

### STEP 3



PAGE 3 OF 4

COASTERFURNITURE.COM

# ITEM: 202091KE (B1&B2)



### **ASSEMBLY INSTRUCTIONS**

## STEP 4







# STEP 6 COMPLETE





COASTERFURNITURE.COM

PAGE 4 OF 4

# ITEM: 202091KE (B1&B2)



Inner Size: 76.75"W x 81.00"D



Note: Dimension tolerance ±5%