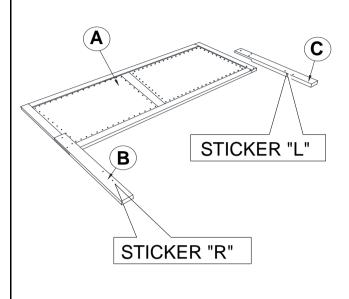

### STEP 1

\*\*BACK VIEW\*\*

Note: Please take note of the marking sticker ( L & R) on the headboard legs.