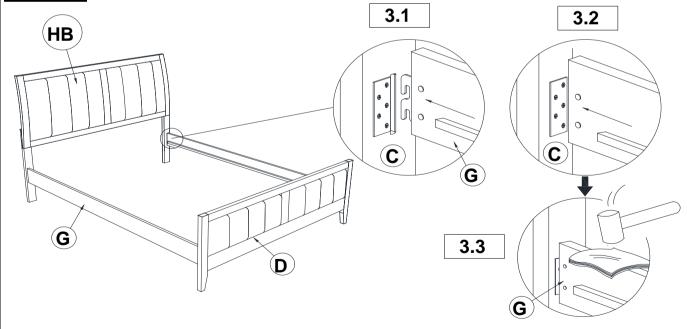

6 x 35mm - BLK)            | 0 | 6PCS | ALLEN WRENCH 4 (M4 x 60mm - BLK)          |          | 1PC  |
|---|--------------------------------------|---|------|-------------------------------------------|----------|------|
| 2 | LOCK WASHER<br>(1/4" - BLK)          |   | 6PCS | FLAT HEAD<br>5 SCREW<br>(M4 x 32mm - RBW) | <u> </u> | 8PCS |
| 3 | FLAT WASHER<br>(1/4"ID x 13mm - BLK) |   | 6PCS |                                           |          |      |

#### NOTE:

Phillips head screw driver is required in the assembly process; however, manufacturer does not provide this item.

## ITEM: 202091KE (B1&B2)



### **ASSEMBLY INSTRUCTIONS**

### STEP 1



\*\*BACK VIEW\*\*

Note: Please take note of the marking sticker ( L & R) on the headboard legs.

## STEP 2



\*\*BACK VIEW\*\*

### STEP 3



PAGE 3 OF 4

COASTERFURNITURE.COM

# ITEM: 202091KE (B1&B2)



### **ASSEMBLY INSTRUCTIONS**

## STEP 4







# STEP 6 COMPLETE





COASTERFURNITURE.COM

PAGE 4 OF 4

# ITEM: 202091KE (B1&B2)



Inner Size: 76.75"W x 81.00"D



Note: Dimension tolerance ±5%