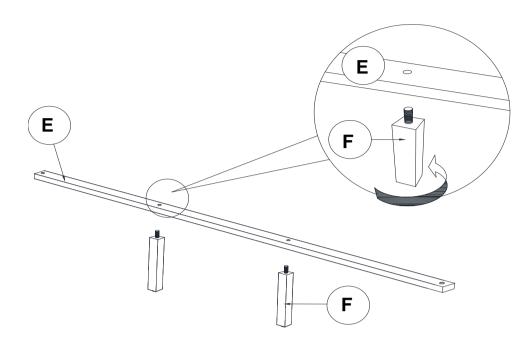

--------------------------------------|---|------|-------------------------------------------|----------|------|
| 2 | LOCK WASHER<br>(1/4" - BLK)          |   | 6PCS | FLAT HEAD<br>5 SCREW<br>(M4 x 32mm - RBW) | <u> </u> | 8PCS |
| 3 | FLAT WASHER<br>(1/4"ID x 13mm - BLK) |   | 6PCS |                                           |          |      |

#### NOTE:

Phillips head screw driver is required in the assembly process; however, manufacturer does not provide this item.

## ITEM: 202091KE (B1&B2)



### **ASSEMBLY INSTRUCTIONS**

### STEP 1



\*\*BACK VIEW\*\*

Note: Please take note of the marking sticker ( L & R) on the headboard legs.

## STEP 2



\*\*BACK VIEW\*\*

### STEP 3



PAGE 3 OF 4

COASTERFURNITURE.COM

# ITEM: 202091KE (B1&B2)



### **ASSEMBLY INSTRUCTIONS**

## STEP 4







# STEP 6 COMPLETE





COASTERFURNITURE.COM

PAGE 4 OF 4

# ITEM: 202091KE (B1&B2)



Inner Size: 76.75"W x 81.00"D



Note: Dimension tolerance ±5%