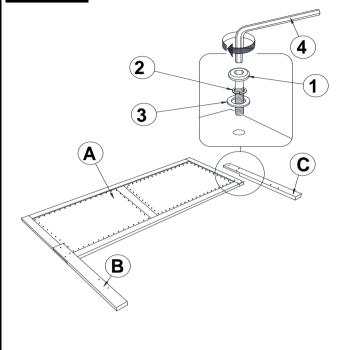

N 202091KE (B1)

| 1 | BOLT<br>(M6 x 35mm - BLK)            | 0 | 6PCS | ALLEN WRENCH 4 (M4 x 60mm - BLK)          |          | 1PC  |
|---|--------------------------------------|---|------|-------------------------------------------|----------|------|
| 2 | LOCK WASHER<br>(1/4" - BLK)          |   | 6PCS | FLAT HEAD<br>5 SCREW<br>(M4 x 32mm - RBW) | <u> </u> | 8PCS |
| 3 | FLAT WASHER<br>(1/4"ID x 13mm - BLK) |   | 6PCS |                                           |          |      |

#### NOTE:

Phillips head screw driver is required in the assembly process; however, manufacturer does not provide this item.

## ITEM: 202091KE (B1&B2)



### **ASSEMBLY INSTRUCTIONS**

### STEP 1



\*\*BACK VIEW\*\*

Note: Please take note of the marking sticker ( L & R) on the headboard legs.

## STEP 2



\*\*BACK VIEW\*\*

### STEP 3



PAGE 3 OF 4

COASTERFURNITURE.COM

# ITEM: 202091KE (B1&B2)



### **ASSEMBLY INSTRUCTIONS**

## STEP 4







# STEP 6 COMPLETE





COASTERFURNITURE.COM

PAGE 4 OF 4

# ITEM: 202091KE (B1&B2)



Inner Size: 76.75"W x 81.00"D



Note: Dimension tolerance ±5%