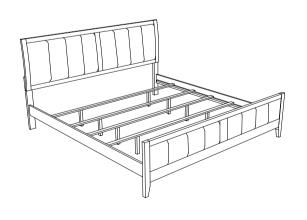

# STEP 6 COMPLETE

COASTERFURNITURE.COM

PAGE 4 OF 4

# ITEM: 202091KE (B1&B2)

Inner Size: 76.75"W x 81.00"D

Note: Dimension tolerance ±5%