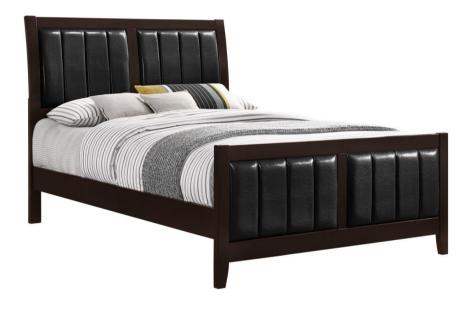

# 202091KE (B1&B2) Eastern King Bed

REVISION 0 : 11/26/2013 REVISION 1 : 08/28/2018 REVISION 2 : 01/02/2019

# ITEM: 202091KE (B1&B2)

Inner Size: 76.75"W x 81.00"D

Note: Dimension tolerance ±5%