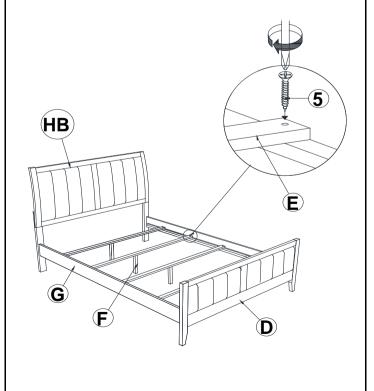

# STEP 6 COMPLETE

PAGE 4 OF 4

Inner Size: 54.50"W x 76.00"D

Note: Dimension tolerance ±5%