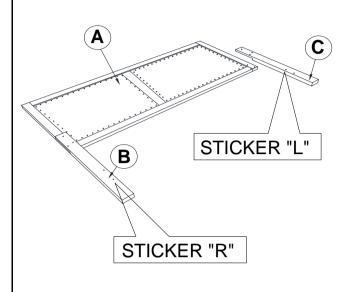

### STEP 1

\*\*BACK VIEW\*\*

Note: Please take note of the marking sticker ( L & R) on the headboard legs.