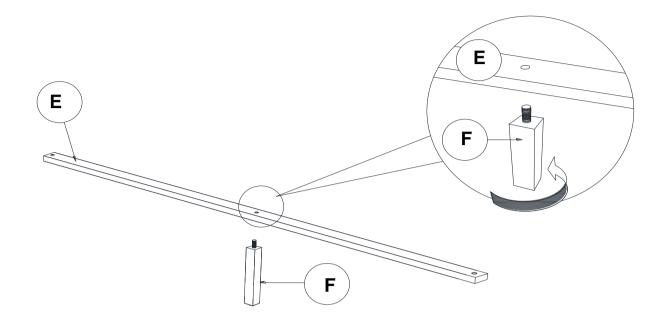

br>(M6 x 35mm - BLK)            | 0 | 6PCS | 4 ALLEN WRENCH<br>(M4 x 60mm - BLK)       | 1PC  |
|---|--------------------------------------|---|------|-------------------------------------------|------|
| 2 | LOCK WASHER<br>(1/4" - BLK)          |   | 6PCS | FLAT HEAD<br>5 SCREW<br>(M4 x 32mm - RBW) | 8PCS |
| 3 | FLAT WASHER<br>(1/4"ID x 13mm - BLK) |   | 6PCS |                                           |      |

#### NOTE:

Phillips head screw driver is required in the assembly process; however, manufacturer does not provide this item.



#### **ASSEMBLY INSTRUCTIONS**

### STEP 1



\*\*BACK VIEW\*\*

Note: Please take note of the marking sticker ( L & R) on the headboard legs.

# STEP 2



## STEP 3



PAGE 3 OF 4



# ASSEMBLY INSTRUCTIONS <a href="https://www.structions">STEP 4</a>



# STEP 5



# STEP 6 COMPLETE





PAGE 4 OF 4



Inner Size: 54.50"W x 76.00"D



Note: Dimension tolerance ±5%