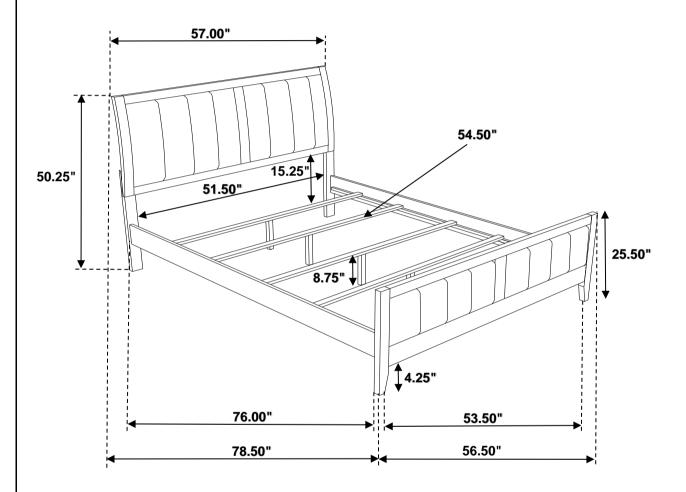

# STEP 6 COMPLETE

PAGE 4 OF 4

Inner Size: 54.50"W x 76.00"D

Note: Dimension tolerance ±5%