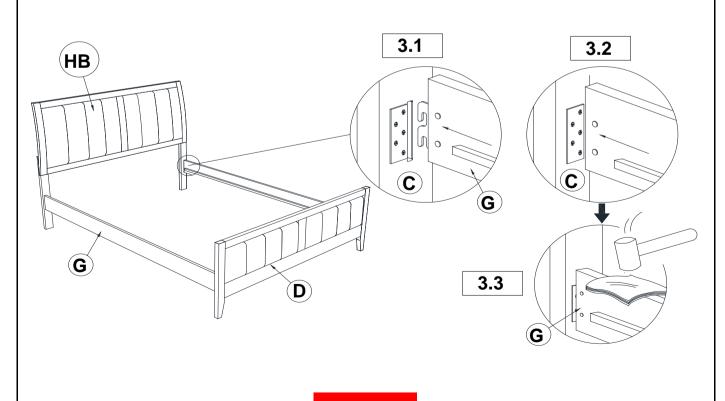

IFICATION**

#### Z-B1 (BOX 1) - HARDWARE PACK IS LOCATED IN 202091F (B1)

| 1 | BOLT<br>(M6 x 35mm - BLK)            | 0 | 6PCS | 4 ALLEN WRENCH<br>(M4 x 60mm - BLK)       | 1PC  |
|---|--------------------------------------|---|------|-------------------------------------------|------|
| 2 | LOCK WASHER<br>(1/4" - BLK)          |   | 6PCS | FLAT HEAD<br>5 SCREW<br>(M4 x 32mm - RBW) | 8PCS |
| 3 | FLAT WASHER<br>(1/4"ID x 13mm - BLK) |   | 6PCS |                                           |      |

#### NOTE:

Phillips head screw driver is required in the assembly process; however, manufacturer does not provide this item.



#### **ASSEMBLY INSTRUCTIONS**

### STEP 1



\*\*BACK VIEW\*\*

Note: Please take note of the marking sticker ( L & R) on the headboard legs.

# STEP 2



## STEP 3



PAGE 3 OF 4



# ASSEMBLY INSTRUCTIONS <a href="https://www.structions">STEP 4</a>



# STEP 5



# STEP 6 COMPLETE





PAGE 4 OF 4



Inner Size: 54.50"W x 76.00"D



Note: Dimension tolerance ±5%