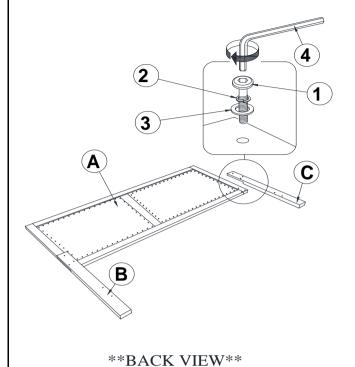

### STEP 1

\*\*BACK VIEW\*\*

Note: Please take note of the marking sticker ( L & R) on the headboard legs.