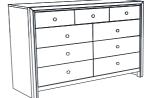

#### **PARTS IDENTIFICATION**

A MIRROR

1PC

B DRESSER FROM BOX ITEM # 201973

1PC

C MIRROR SUPPORT (PACKED WITH DRESSER)

2PCS