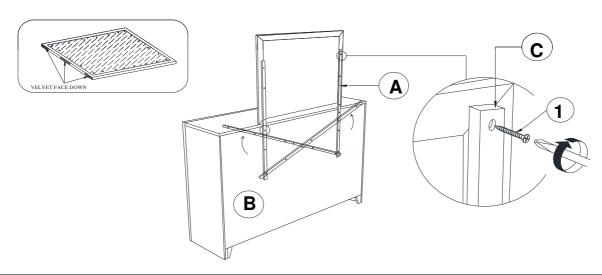

### STEP 2

#### HARDWARE IDENTIFICATION

1 FLAT HEAD SCREW (M4 x 32mm - RBW)

10PCS