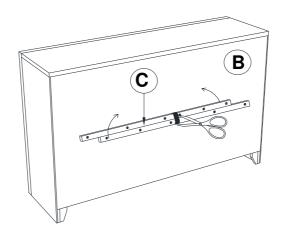

### STEP 1

#### **PARTS IDENTIFICATION**

A MIRROR

1PC

B DRESSER FROM BOX ITEM # 201973

1PC

C MIRROR SUPPORT (PACKED WITH DRESSER)

2PCS