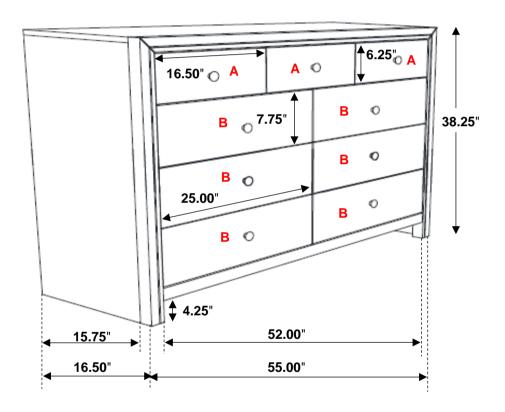

Inner Size of Drawer A: 14.25"W X 12.50"D X 4.00"H X 0.25"T Inner Size of Drawer B: 23.25"W X 12.50"D X 4.00"H X 0.25"T

Note: Dimension tolerance ±5%