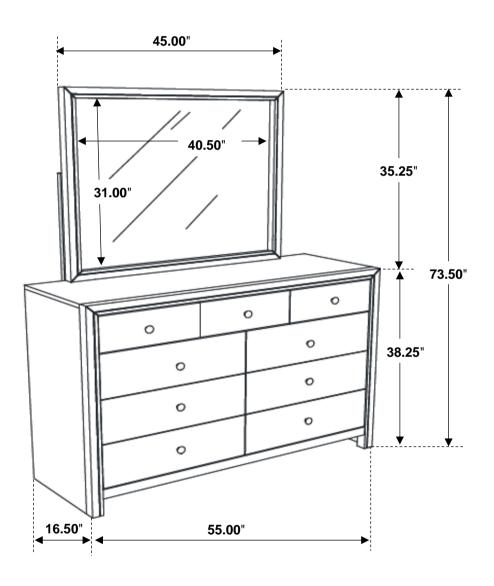

Inner Size of Drawer A: 14.25"W X 12.50"D X 4.00"H X 0.25"T Inner Size of Drawer B: 23.25"W X 12.50"D X 4.00"H X 0.25"T

Note: Dimension tolerance ±5%