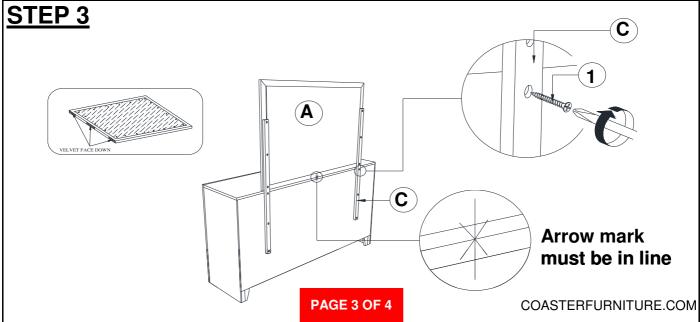

#### **PARTS IDENTIFICATION**

A MIRROR

1PC

B DRESSER FROM BOX ITEM # 201973

1PC

C MIRROR SUPPORT (PACKED WITH DRESSER)

2PCS

#### HARDWARE IDENTIFICATION

1 FLAT HEAD SCREW (M4 x 32mm - RBW)

10PCS