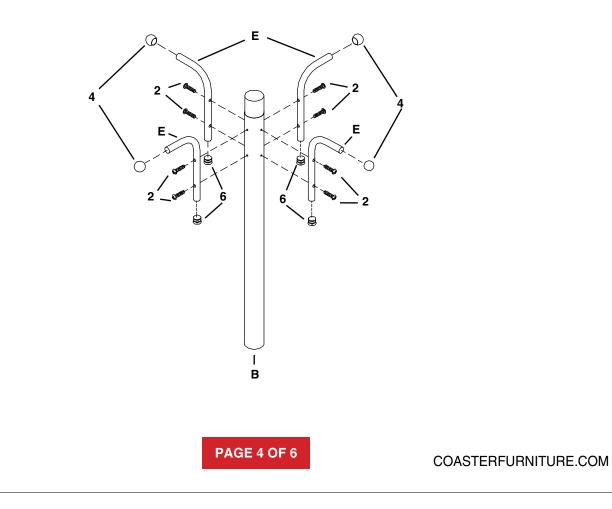

the assembly process; however, manufacturer does not provide this item.

PAGE 2 OF 6

COASTERFURNITURE.COM

# ITEM:2019



### **HARDWARE IDENTIFICATION**

| 1 | ALLEN BOLT (5/16" x 1-1/2"L - BLK)      |            | 1PC   |
|---|-----------------------------------------|------------|-------|
| 2 | BOLT (3/16" x 3/4"L - BLK)              |            | 16PCS |
| 3 | PLASTIC CAP ( $\Phi$ 90 x 40H mm - BLK) | P          | 1PC   |
| 4 | ROUND CAP (19 x 16H mm - BLK)           | $\bigcirc$ | 12PCS |
| 5 | LARGE CAP (21 x 15H mm - BLK)           | 9          | 4PCS  |
| 6 | SMALL CAP (12 x 9H mm - BLK)            | 6          | 4PCS  |
| 7 | ALLEN WRENCH (4 x 20W x 57L mm - SR)    |            | 1PC   |



COASTERFURNITURE.COM

## ITEM:2019 ASSEMBLY INSTRUCTIONS STEP 1





### <u>STEP 2</u>