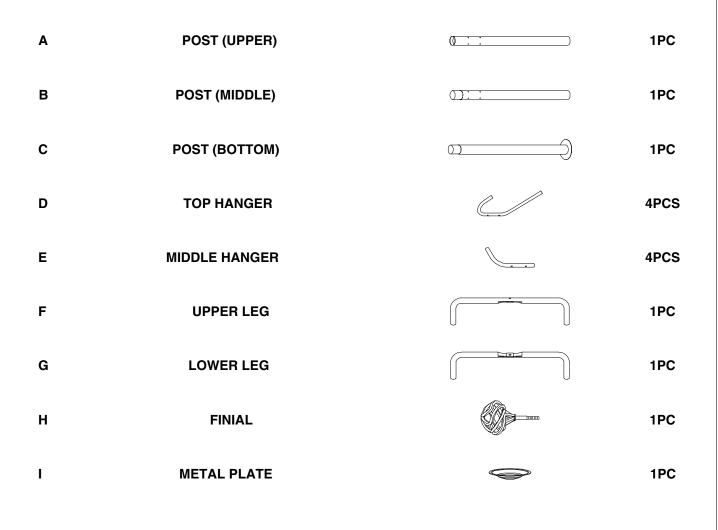

NE FURNITURE



Fine Furniture for every stage of life

2019 *Coat Rack* 

REVISION 0: 07/06/2018 REVISION 1: 05/02/2019

PAGE 1 OF 6

COASTERFURNITURE.COM

## ITEM:2019 ASSEMBLY INSTRUCTIONS



#### **ASSEMBLY TIPS:**

- 1. Remove hardware from box and sort by size.
- 2. Please check to see that all hardware and parts are present prior to start of assembly.
- 3. Please follow attached instructions in the same sequence as numbered to assure fast & easy assembly.

#### WARNING!

- 1. Don't attempt to repair or modify parts that are broken or defective.
- Please contact the store immediately.
- 2. This product is for home use only and not intended for commercial establishments.

| ASSEMBLY TIME 30 MINUTES |
|--------------------------|
|--------------------------|

### PARTS IDENTIFICATION



#### NOTE:

Phillips head screw driver is required in the assembly process; however, manufacturer does not provide this item.

PAGE 2 OF 6

COASTERFURNITURE.COM

# ITEM:2019



### **HARDWARE IDENTIFICATION**

| 1 | ALLEN BOLT (5/16" x 1-1/2"L - BLK)      |            | 1PC   |
|---|-----------------------------------------|------------|-------|
| 2 | BOLT (3/16" x 3/4"L - BLK)              |            | 16PCS |
| 3 | PLASTIC CAP ( $\Phi$ 90 x 40H mm - BLK) | P          | 1PC   |
| 4 | ROUND CAP (19 x 16H mm - BLK)           | $\bigcirc$ | 12PCS |
| 5 | LARGE CAP (21 x 15H mm - BLK)           | 9          | 4PCS  |
| 6 | SMALL CAP (12 x 9H mm - BLK)            | 6          | 4PCS  |
| 7 | ALLEN WRENCH (4 x 20W x 57L mm - SR)    |            | 1PC   |



COASTERFURNITURE.COM

## ITEM:201