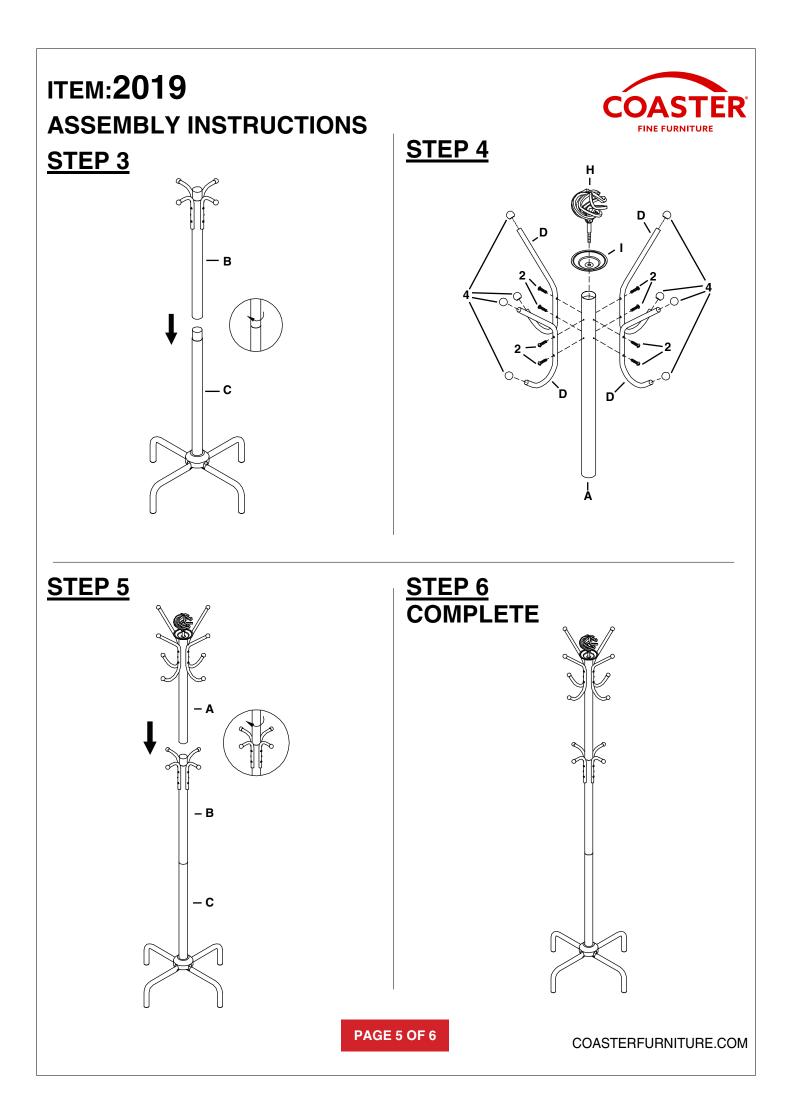

he assembly process; however, manufacturer does not provide this item.

PAGE 2 OF 6

COASTERFURNITURE.COM

# ITEM:2019



### **HARDWARE IDENTIFICATION**

| 1 | ALLEN BOLT (5/16" x 1-1/2"L - BLK)      |            | 1PC   |
|---|-----------------------------------------|------------|-------|
| 2 | BOLT (3/16" x 3/4"L - BLK)              |            | 16PCS |
| 3 | PLASTIC CAP ( $\Phi$ 90 x 40H mm - BLK) | P          | 1PC   |
| 4 | ROUND CAP (19 x 16H mm - BLK)           | $\bigcirc$ | 12PCS |
| 5 | LARGE CAP (21 x 15H mm - BLK)           | 9          | 4PCS  |
| 6 | SMALL CAP (12 x 9H mm - BLK)            | 6          | 4PCS  |
| 7 | ALLEN WRENCH (4 x 20W x 57L mm - SR)    |            | 1PC   |



COASTERFURNITURE.COM

## ITEM:2019 ASSEMBLY INSTRUCTIONS STEP 1





### <u>STEP 2</u>