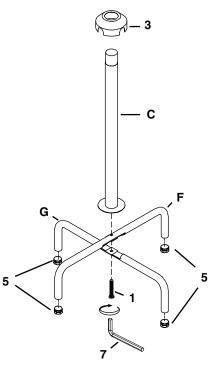

driver is required in the assembly process; however, manufacturer does not provide this item.

PAGE 2 OF 6

COASTERFURNITURE.COM

# ITEM:2019



### **HARDWARE IDENTIFICATION**

| 1 | ALLEN BOLT (5/16" x 1-1/2"L - BLK)      |            | 1PC   |
|---|-----------------------------------------|------------|-------|
| 2 | BOLT (3/16" x 3/4"L - BLK)              |            | 16PCS |
| 3 | PLASTIC CAP ( $\Phi$ 90 x 40H mm - BLK) | P          | 1PC   |
| 4 | ROUND CAP (19 x 16H mm - BLK)           | $\bigcirc$ | 12PCS |
| 5 | LARGE CAP (21 x 15H mm - BLK)           | 9          | 4PCS  |
| 6 | SMALL CAP (12 x 9H mm - BLK)            | 6          | 4PCS  |
| 7 | ALLEN WRENCH (4 x 20W x 57L mm - SR)    |            | 1PC   |



COASTERFURNITURE.COM

## ITEM:2019 ASSEMBLY INSTRUCTIONS STEP 1





### <u>STEP 2</u>