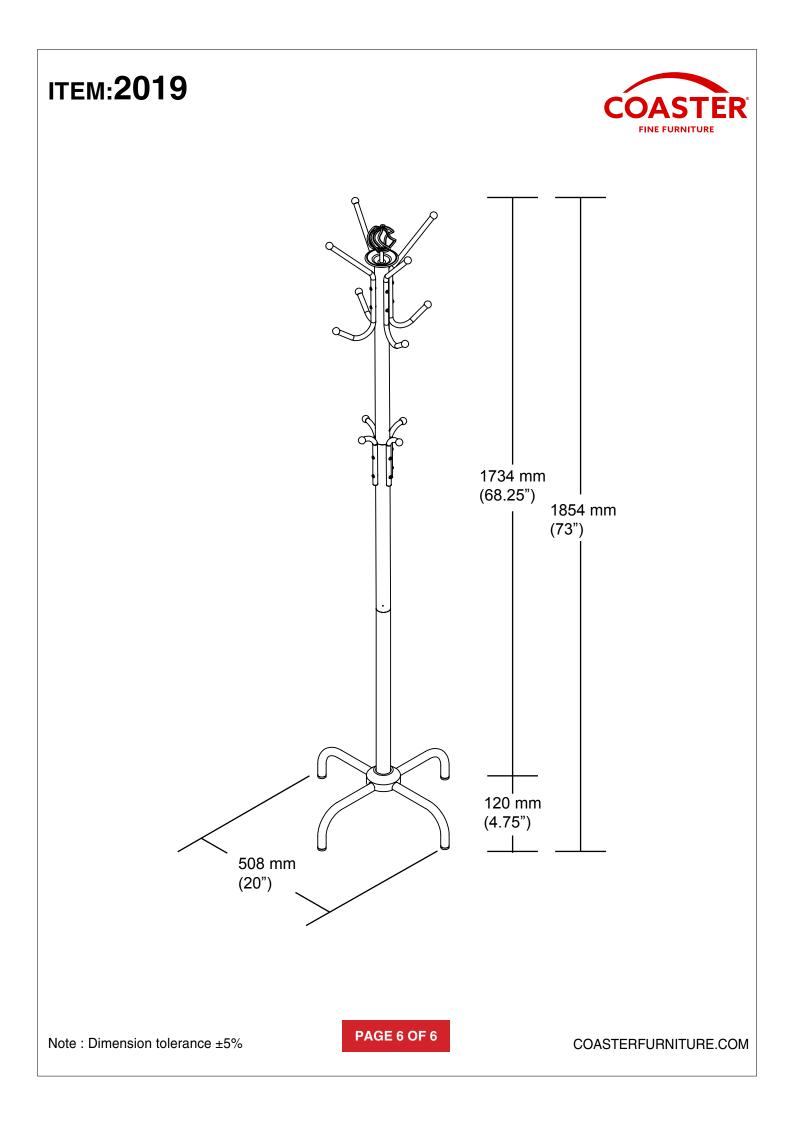

assembly process; however, manufacturer does not provide this item.

PAGE 2 OF 6

COASTERFURNITURE.COM

# ITEM:2019



### **HARDWARE IDENTIFICATION**

| 1 | ALLEN BOLT (5/16" x 1-1/2"L - BLK)      |            | 1PC   |
|---|-----------------------------------------|------------|-------|
| 2 | BOLT (3/16" x 3/4"L - BLK)              |            | 16PCS |
| 3 | PLASTIC CAP ( $\Phi$ 90 x 40H mm - BLK) | P          | 1PC   |
| 4 | ROUND CAP (19 x 16H mm - BLK)           | $\bigcirc$ | 12PCS |
| 5 | LARGE CAP (21 x 15H mm - BLK)           | 9          | 4PCS  |
| 6 | SMALL CAP (12 x 9H mm - BLK)            | 6          | 4PCS  |
| 7 | ALLEN WRENCH (4 x 20W x 57L mm - SR)    |            | 1PC   |



COASTERFURNITURE.COM

## ITEM:2019 ASSEMBLY INSTRUCTIONS STEP 1





### <u>STEP 2</u>