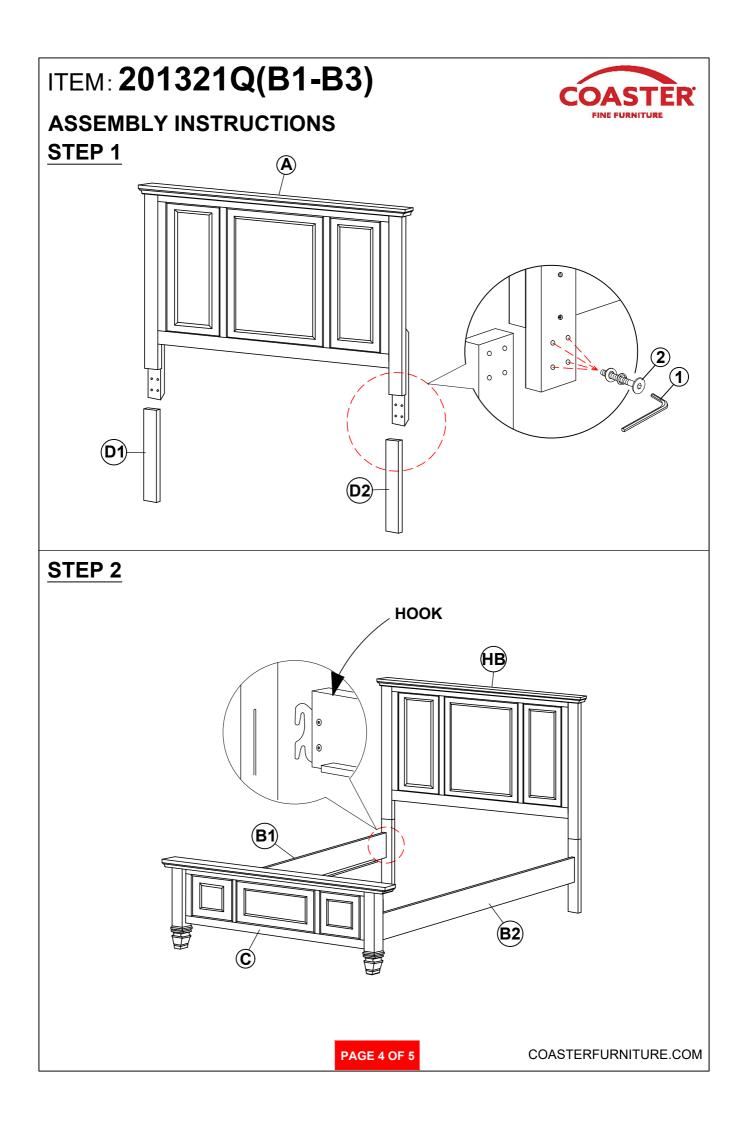

move hardware from box and sort by size.
- 2. Please check to see that all hardware and parts are present prior to start of assembly.
- 3. Please follow attached instructions in the same sequence as numbered to assure fast & easy assembly.



#### WARNING!

- 1. Don't attempt to repair or modify parts that are broken or defective. Please contact the store immediately.
- 2. This product is for home use only and not intended for commercial establishments.

## HARDWARE IDENTIFICATION

### Z-B1 (BOX 1) - HARDWARE PACK IS LOCATED IN 201321Q (B1)

1 ALLEN WRENCH (M4 - BLK)

2 BOLT WITH WASHER (M6 x 50mm - BLK)



8PCS

1PC

3 FLAT HEAD SCREW (M4 x 32mm - BLK)



8PCS

#### NOTE:

Phillips head screw driver is required in the assembly process; however, manufacturer does not provide this item.