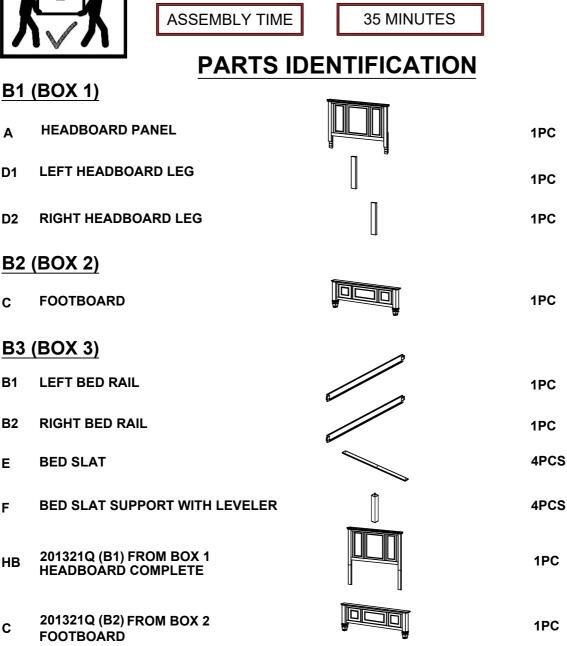

1Q(B1-B3) Queen Bed

REVISION 0 : 07/04/2011 REVISION 1 : 09/27/2011 REVISION 2 : 07/16/2012 REVISION 3 : 08/27/2018 REVISION 4 : 12/04/2019 REVISION 5 : 07/28/2020

PAGE 1 OF 5

COASTERFURNITURE.COM

## ITEM: 201321Q(B1-B3)

### **ASSEMBLY INSTRUCTIONS**

#### **ASSEMBLY TIPS:**

- 1. Remove hardware from box and sort by size.
- 2. Please check to see that all hardware and parts are present prior to start of assembly.
- 3. Please follow attached instructions in the same sequence as numbered to assure fast & easy assembly.



Α

**D1** 

D2

С

**B1** 

**B2** 

Е

F

HΒ

С

#### WARNING!

- 1. Don't attempt to repair or modify parts that are broken or defective. Please contact the store immediately.
- 2. This product is for home use only and not intended for commercial establishments.







PAGE 2 OF 5

## ITEM: 201321Q(B1-B3)

### **ASSEMBLY INSTRUCTIONS**



- 1. Remove hardware from box and sort by size.
- 2. Please check to see that all hardware and parts are present prior to start of assembly.
- 3. Please follow attached instructions in the same sequence as numbered to assure fast & easy assembly.



#### WARNING!

- 1. Don't attempt to repair or modify parts that are broken or defective. Please contact the store immediately.
- 2. This product is for home use only and not intended for commercial establishments.

## HARDWARE IDENTIFICATION

### Z-B1 (BOX 1) - HARDWARE PACK IS LOCATED IN 201321Q (B1)

1 ALLEN WRENCH (M4 - BLK)

2 BOLT WITH WASHER (M6 x 50mm - BLK)



8PCS

1PC

3 FLAT HEAD SCREW (M4 x 32mm - BLK)



8PCS

#### NOTE:

Phillips head screw driver is requi