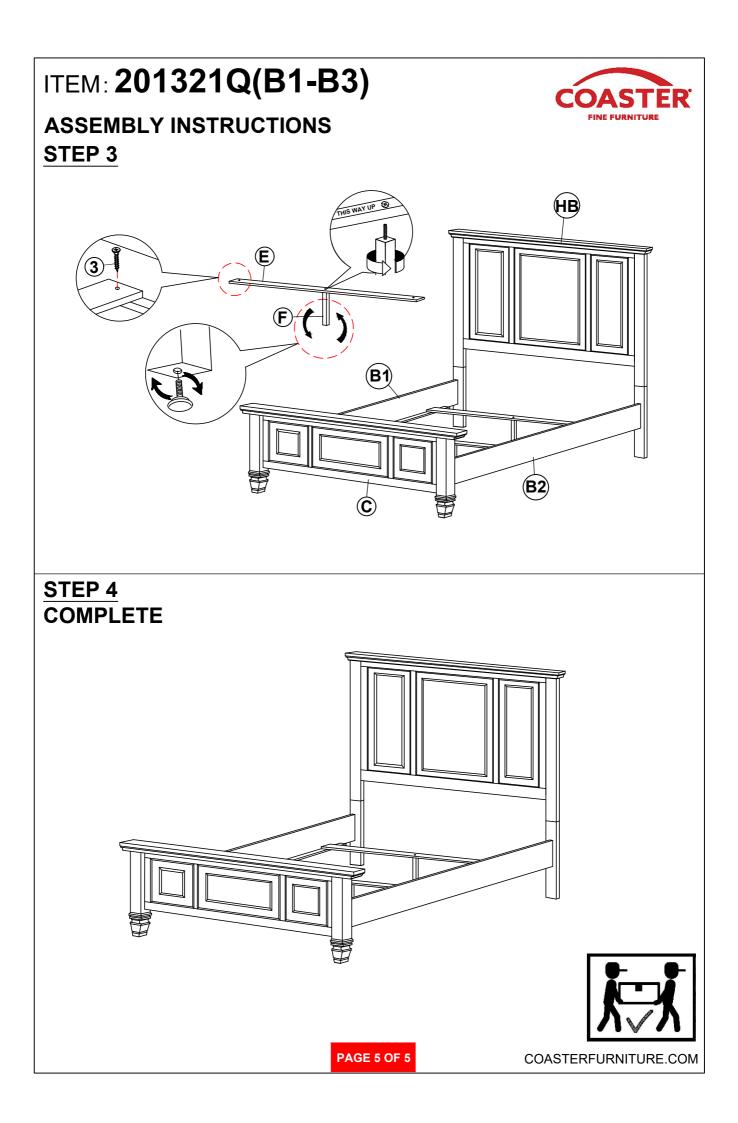

## ITEM: 201321Q(B1-B3)

### **ASSEMBLY INSTRUCTIONS**

- 1. Remove hardware from box and sort by size.
- 2. Please check to see that all hardware and parts are present prior to start of assembly.
- 3. Please follow attached instructions in the same sequence as numbered to assure fast & easy assembly.