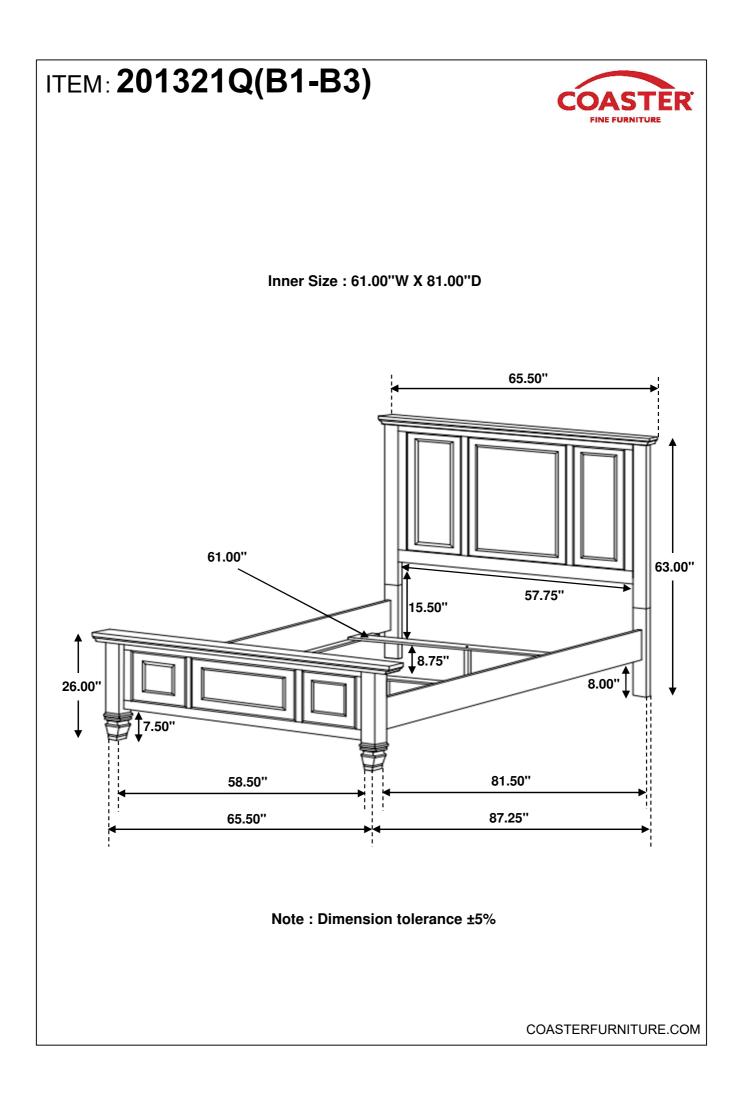

# 201321Q(B1-B3) Queen Bed

REVISION 0 : 07/04/2011 REVISION 1 : 09/27/2011 REVISION 2 : 07/16/2012 REVISION 3 : 08/27/2018 REVISION 4 : 12/04/2019 REVISION 5 : 07/28/2020

PAGE 1 OF 5

COASTERFURNITURE.COM