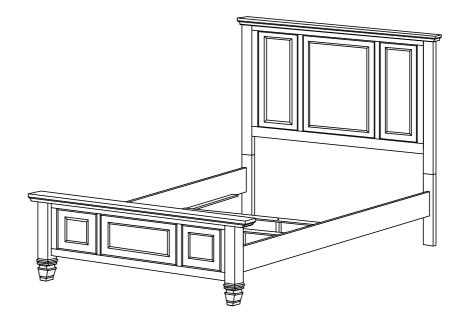

# 201321Q(B1-B3) Queen Bed

REVISION 0 : 07/04/2011 REVISION 1 : 09/27/2011 REVISION 2 : 07/16/2012 REVISION 3 : 08/27/2018 REVISION 4 : 12/04/2019 REVISION 5 : 07/28/2020

PAGE 1 OF 5

COASTERFURNITURE.COM

## ITEM: 201321Q(B1-B3)