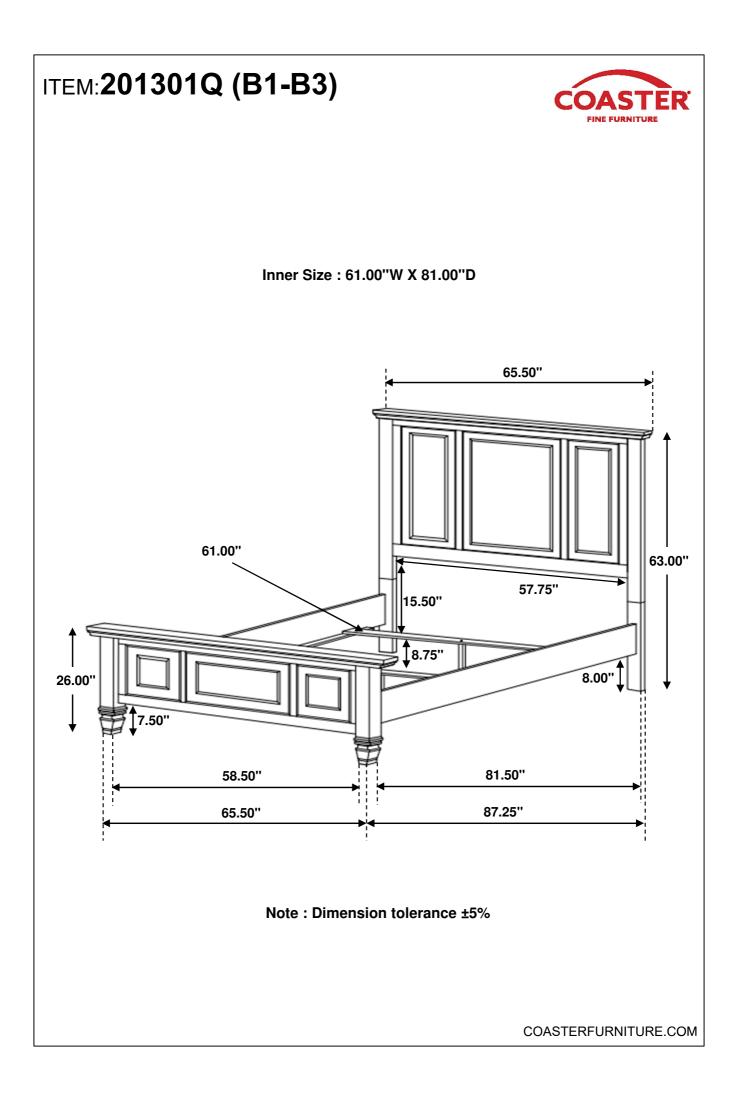

# 201301Q(B1-B3) *Queen Bed*

REVISION 0 : 07/04/2011 REVISION 1 : 09/27/2011 REVISION 2 : 07/16/2012 REVISION 3 : 03/03/2016 REVISION 4 : 08/27/2018 REVISION 5 : 10/17/2019 REVISION 6 : 07/22/2020

PAGE 1 OF 5