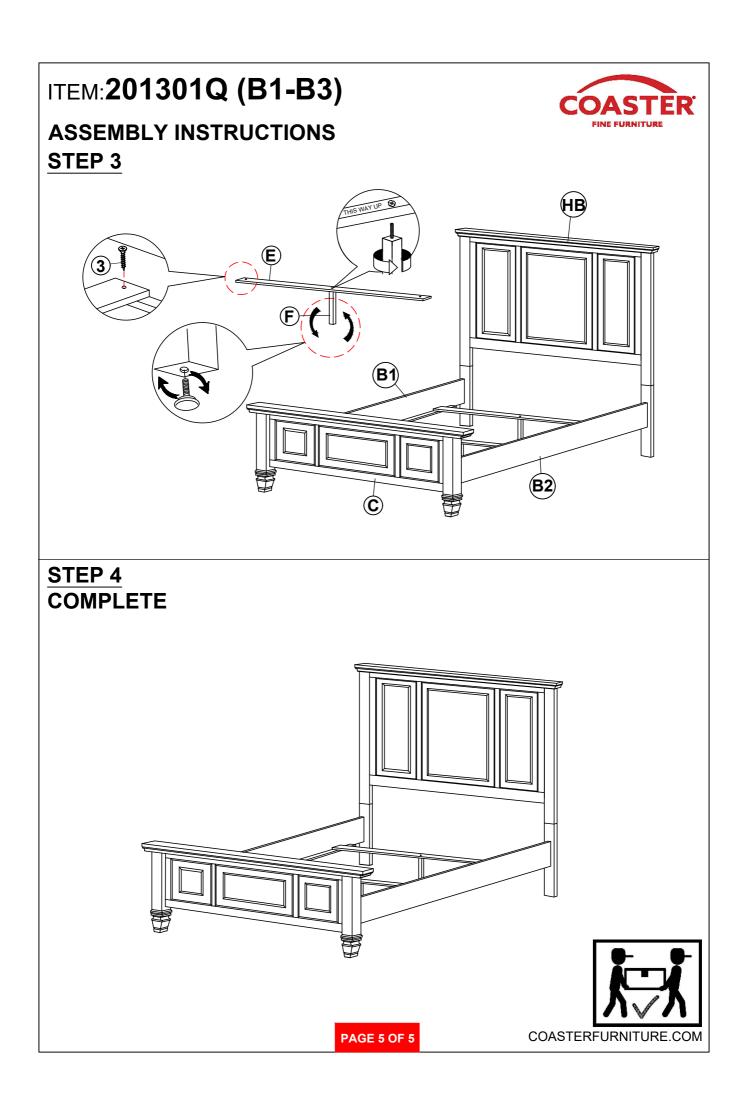

## ITEM:201301Q (B1-B3)

## **ASSEMBLY INSTRUCTIONS**

### **ASSEMBLY TIPS:**

- 1. Remove hardware from box and sort by size.
- 2. Please check to see that all hardware and parts are present prior to start of assembly.
- 3. Please follow attached instructions in the same sequence as numbered to assure fast & easy assembly.

#### WARNING!

- 1. Don't attempt to repair or modify parts that are broken or defective. Please contact the store immediately.
- 2. This product is for home use only and not intended for commercial establishments.