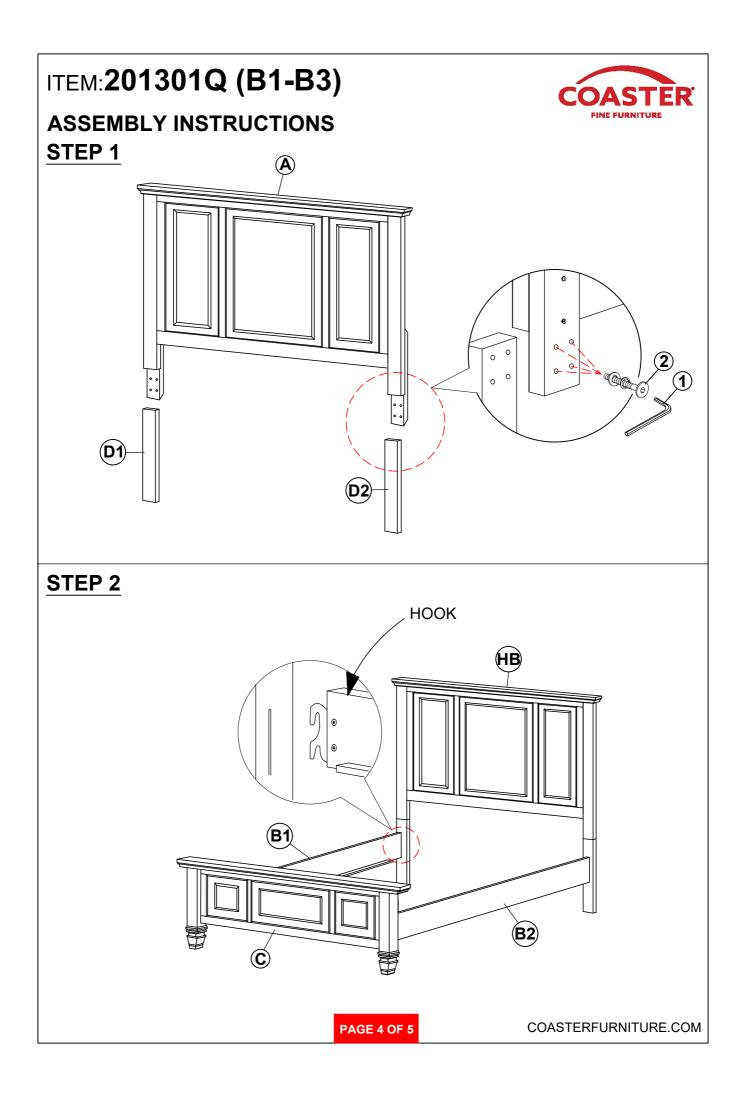

URNITURE.COM |



## ITEM:201301Q (B1-B3)

## **ASSEMBLY INSTRUCTIONS**

### **ASSEMBLY TIPS:**

- 1. Remove hardware from box and sort by size.
- 2. Please check to see that all hardware and parts are present prior to start of assembly.
- 3. Please follow attached instructions in the same sequence as numbered to assure fast & easy assembly.



#### WARNING!

- 1. Don't attempt to repair or modify parts that are broken or defective. Please contact the store immediately.
- 2. This product is for home use only and not intended for commercial establishments.

## **HARDWARE IDENTIFICATION**

### Z-B1 (BOX 1) - HARDWARE PACK IS LOCATED IN 201301Q (B1)



#### NOTE:

Phillips head screw driver is required in the assembly process; however, manufacturer does not provide this item.



PAGE 3 OF 5