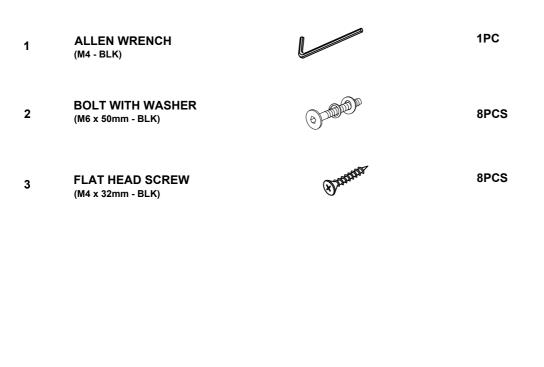

## **HARDWARE IDENTIFICATION**

### Z-B1 (BOX 1) - HARDWARE PACK IS LOCATED IN 201301Q (B1)

#### NOTE:

Phillips head screw driver is required in the assembly process; however, manufacturer does not provide this item.

PAGE 3 OF 5