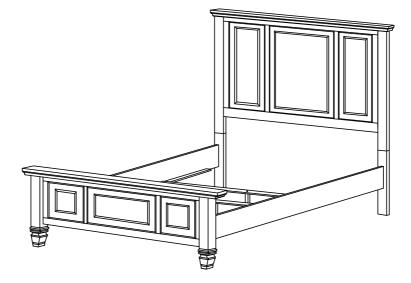

|                      | ASSEMBLY TIME 35 MINUTES                         | S                    |
|----------------------|--------------------------------------------------|----------------------|
| PARTS IDENTIFICATION |                                                  |                      |
| <u>B1 ( BOX 1 )</u>  |                                                  |                      |
| A                    | HEADBOARD PANEL                                  | 1PC                  |
| D1                   | LEFT HEADBOARD LEG                               | 1PC                  |
| D2                   | RIGHT HEADBOARD LEG                              | 1PC                  |
| <u>B2 ( BOX 2 )</u>  |                                                  |                      |
| с                    | FOOTBOARD                                        | 1PC                  |
| B3 ( BOX 3 )         |                                                  |                      |
| B1                   | LEFT BED RAIL                                    | 1PC                  |
| B2                   | RIGHT BED RAIL                                   | 1PC                  |
| Е                    | BED SLAT                                         | 4PCS                 |
| F                    | BED SLAT SUPPORT WITH LEVELER                    | 4PCS                 |
| HB                   | 201301Q (B1)<br>FROM BOX 1<br>HEADBOARD COMPLETE | 1PC                  |
| С                    | 201301Q (B2)<br>FROM BOX 2<br>FOOTBOARD          | 1PC                  |
|                      | PAGE 2 OF 5                                      | COASTERFURNITURE.COM |