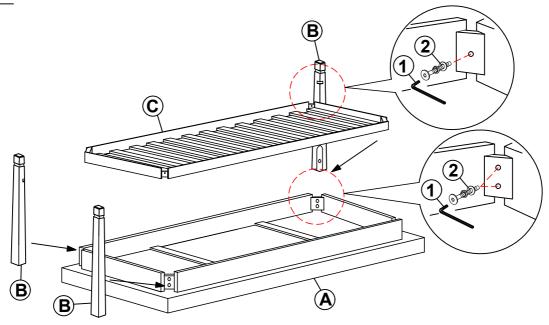

are present prior to start of assembly.
- 3. Please follow attached instructions in the same sequence as numbered to assure fast & easy assembly.



#### **WARNING!**

- 1. Don't attempt to repair or modify parts that are broken or defective. Please contact the store immediately.
- 2. This product is for home use only and not intended for commercial establishments.



ASSEMBLY TIME

10 MINUTES

## PARTS IDENTIFICATION

A SEAT CUSHION WITH FRAME



1PC

B LEG



4PCS

C BOTTOM FRAME



1PC

## HARDWARE IDENTIFICATION

1 ALLEN WRENCH (M4 - BLK)



1PC

2 BOLT WITH WASHER (M6 x 60mm - BLK)



12PCS

#### NOTE:

Phillips head screw driver is required in the assembly process; however, manufacturer does not provide this item.

# ITEM:200977

# COASTER'

### **ASSEMBLY INSTRUCTIONS**

# STEP 1



# STEP 2



# STEP 3 COMPLETE





COASTERFURNITURE.COM

# ITEM:**200977**





**Note: Dimension tolerance ±5%**