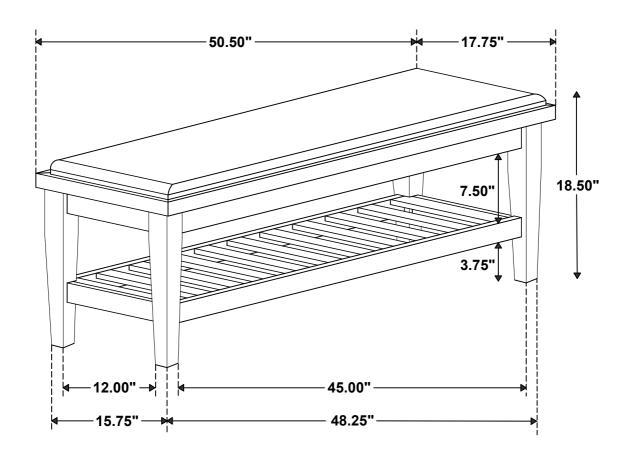

s in the same sequence as numbered to assure fast & easy assembly.



#### **WARNING!**

- 1. Don't attempt to repair or modify parts that are broken or defective. Please contact the store immediately.
- 2. This product is for home use only and not intended for commercial establishments.



ASSEMBLY TIME

10 MINUTES

## PARTS IDENTIFICATION

A SEAT CUSHION WITH FRAME



1PC

B LEG



4PCS

C BOTTOM FRAME



1PC

## HARDWARE IDENTIFICATION

1 ALLEN WRENCH (M4 - BLK)



1PC

2 BOLT WITH WASHER (M6 x 60mm - BLK)



12PCS

#### NOTE:

Phillips head screw driver is required in the assembly process; however, manufacturer does not provide this item.

# ITEM:200977

# COASTER'

### **ASSEMBLY INSTRUCTIONS**

# STEP 1



# STEP 2



# STEP 3 COMPLETE





COASTERFURNITURE.COM

# ITEM:**200977**





**Note: Dimension tolerance ±5%**