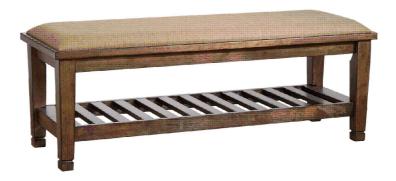

## PARTS IDENTIFICATION

A SEAT CUSHION WITH FRAME

1PC

B LEG

4PCS

C BOTTOM FRAME

1PC