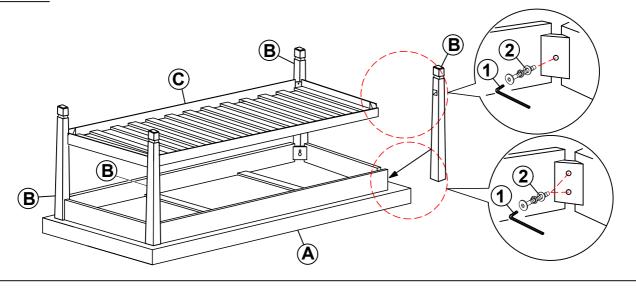

prior to start of assembly.
- 3. Please follow attached instructions in the same sequence as numbered to assure fast & easy assembly.



#### **WARNING!**

- 1. Don't attempt to repair or modify parts that are broken or defective. Please contact the store immediately.
- 2. This product is for home use only and not intended for commercial establishments.



ASSEMBLY TIME

10 MINUTES

## PARTS IDENTIFICATION

A SEAT CUSHION WITH FRAME



1PC

B LEG



4PCS

C BOTTOM FRAME



1PC

## HARDWARE IDENTIFICATION

1 ALLEN WRENCH (M4 - BLK)



1PC

2 BOLT WITH WASHER (M6 x 60mm - BLK)



12PCS

#### NOTE:

Phillips head screw driver is required in the assembly process; however, manufacturer does not provide this item.

# ITEM:200977

# COASTER'

### **ASSEMBLY INSTRUCTIONS**

# STEP 1



# STEP 2



# STEP 3 COMPLETE





COASTERFURNITURE.COM

# ITEM:**200977**





**Note: Dimension tolerance ±5%**