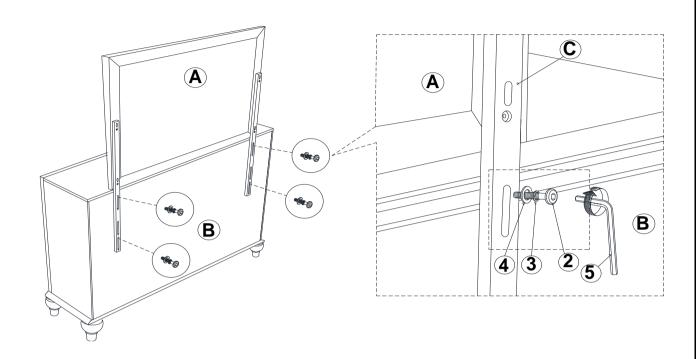

### STEP 3

## STEP 4 COMPLETE

Note: Dimension tolerance ±5%

#### **HARDWARE IDENTIFICATION**

| 1 | SHORT BOLT<br>(M6 x 35mm - BLK)      | 4PCS |
|---|--------------------------------------|------|
| 2 | LONG BOLT<br>(M6 x 40mm - BLK)       | 4PCS |
| 3 | LOCK WASHER<br>(1/4" - BLK)          | 8PCS |
| 4 | FLAT WASHER<br>(1/4"ID x 19mm - BLK) | 8PCS |
| 5 | ALLEN WRENCH<br>(M4 x 60mm - BLK)    | 1PC  |