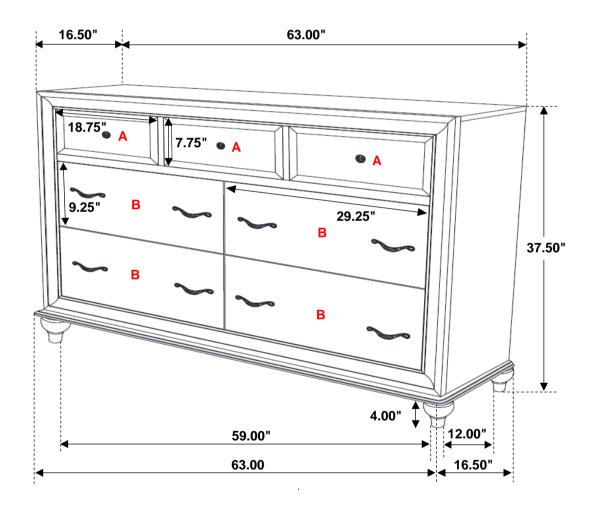

### **PARTS IDENTIFICATION**

A DRESSER

1PC

B BUN FOOT

4PCS

## STEP 3 COMPLETE

Inner Size of Drawer A: 17.00"W X 12.50"D X 5.00"H X 0.25"T Inner Size of Drawer B: 27.25"W X 12.50"D X 5.00"H X 0.25"T

Note: Dimension tolerance ±5%