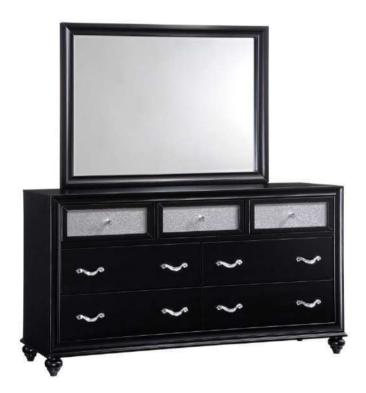

### **PARTS IDENTIFICATION**

A MIRROR

1PC

DRESSER
B FROM BOX ITEM
#200893

1PC

C MIRROR SUPPORT (PACKED WITH MIRROR)

2PCS