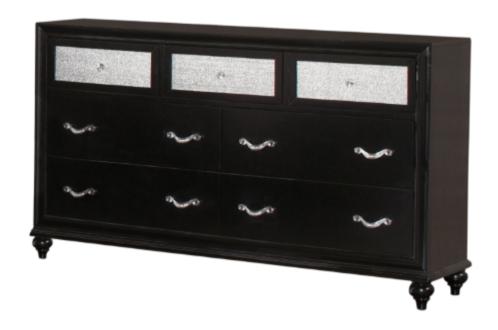

# ASSEMBLY INSTRUCTIONS COASTER FINE FURNITURE



Fine Furniture for every stage of life

200893 *Dresser* 

REVISION 0 : 04/13/2016 REVISION 1 : 06/15/2017 REVISION 2 : 08/15/2019



#### **ASSEMBLY INSTRUCTIONS**

#### **ASSEMBLY TIPS:**

- 1. Remove hardware from box and sort by size.
- 2. Please check to see that all hardware and parts are present prior to start of assembly.
- 3. Please follow attached instructions in the same sequence as numbered to assure fast & easy assembly.



#### WARNING!

- 1. Don't attempt to repair or modify parts that are broken or defective. Please contact the store immediately.
- 2. This product is for home use only and not intended for commercial establishments.



ASSEMBLY TIME

5 MINUTES

### **PARTS IDENTIFICATION**

A DRESSER



1PC

B BUN FOOT



4PCS

#### **ASSEMBLY INSTRUCTIONS**



## STEP 1