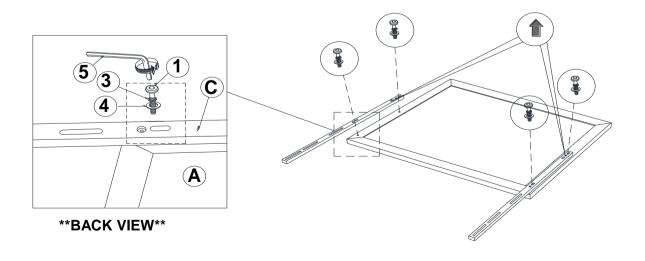

#### **HARDWARE IDENTIFICATION**

| 1 | SHORT BOLT<br>(M6 x 35mm - BLK)      | 4PCS |
|---|--------------------------------------|------|
| 2 | LONG BOLT<br>(M6 x 40mm - BLK)       | 4PCS |
| 3 | LOCK WASHER<br>(1/4" - BLK)          | 8PCS |
| 4 | FLAT WASHER<br>(1/4"ID x 19mm - BLK) | 8PCS |
| 5 | ALLEN WRENCH<br>(M4 x 60mm - BLK)    | 1PC  |

### STEP 3