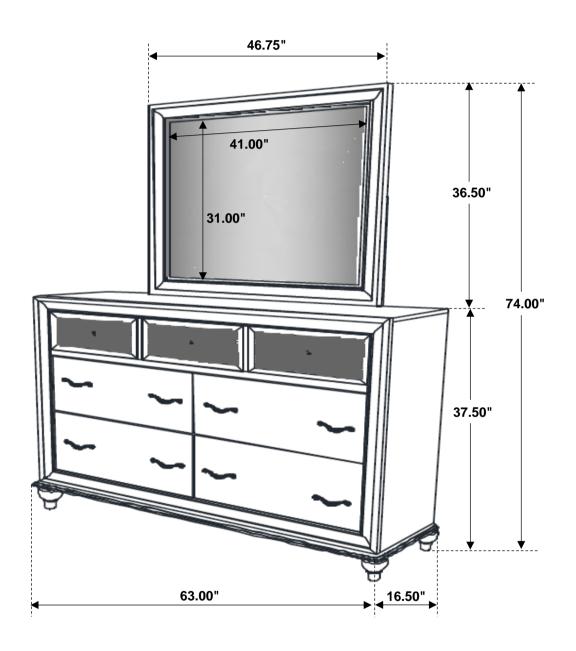

## STEP 3 COMPLETE

Inner Size of Drawer A: 17.00"W X 12.50"D X 5.00"H X 0.25"T Inner Size of Drawer B: 27.25"W X 12.50"D X 5.00"H X 0.25"T

Note: Dimension tolerance ±5%