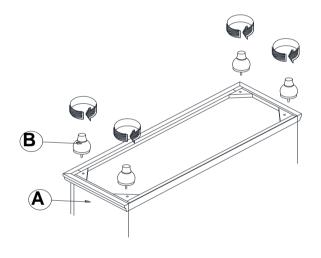

### **PARTS IDENTIFICATION**

A DRESSER

1PC

B BUN FOOT

4PCS

### STEP 1

## STEP 2