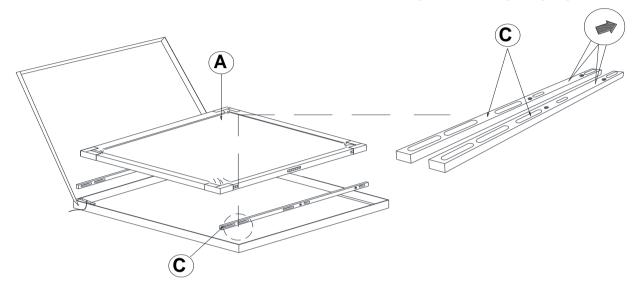

to see that all hardware and parts are present prior to start of assembly.
- 3. Please follow attached instructions in the same sequence as numbered to assure fast & easy assembly.



#### **WARNING!**

- 1. Don't attempt to repair or modify parts that are broken or defective. Please contact the store immediately.
- 2. This product is for home use only and not intended for commercial establishments.

#### **HARDWARE IDENTIFICATION**

| 1 | SHORT BOLT<br>(M6 x 35mm - BLK)      | 4PCS |
|---|--------------------------------------|------|
| 2 | LONG BOLT<br>(M6 x 40mm - BLK)       | 4PCS |
| 3 | LOCK WASHER<br>(1/4" - BLK)          | 8PCS |
| 4 | FLAT WASHER<br>(1/4"ID x 19mm - BLK) | 8PCS |
| 5 | ALLEN WRENCH<br>(M4 x 60mm - BLK)    | 1PC  |



#### **ASSEMBLY INSTRUCTIONS**

### STEP 1





## STEP 2

#### ARROW MARKING FACE UPWARD



PAGE 4 OF 5

#### **ASSEMBLY INSTRUCTIONS**

### STEP 3



## STEP 4 COMPLETE









Note: Dimension tolerance ±5%