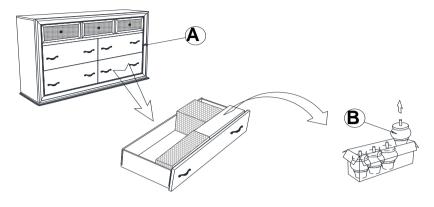

## STEP 1

#### **BOTTOM DRAWER BOX**

## STEP 2

## STEP 3 COMPLETE

Inner Size of Drawer A: 17.00"W X 12.50"D X 5.00"H X 0.25"T Inner Size of Drawer B: 27.25"W X 12.50"D X 5.00"H X 0.25"T

Note: Dimension tolerance ±5%