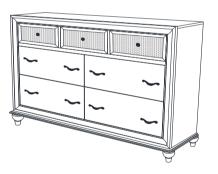

## ASSEMBLY INSTRUCTIONS



Fine Furniture for every stage of life

200894 *Mirror* 

REVISION 0 : 04/13/2016 REVISION 1 : 08/15/2019 REVISION 2 : 01/22/2020

#### **ASSEMBLY INSTRUCTIONS**



#### **ASSEMBLY TIPS:**

- 1. Remove hardware from box and sort by size.
- 2. Please check to see that all hardware and parts are present prior to start of assembly.
- 3. Please follow attached instructions in the same sequence as numbered to assure fast & easy assembly.



#### **WARNING!**

- 1. Don't attempt to repair or modify parts that are broken or defective. Please contact the store immediately.
- 2. This product is for home use only and not intended for commercial establishments.



ASSEMBLY TIME

8 MINUTES

### **PARTS IDENTIFICATION**

A MIRROR



1PC

DRESSER
B FROM BOX ITEM
#200893



1PC

C MIRROR SUPPORT (PACKED WITH MIRROR)



2PCS

#### **ASSEMBLY INSTRUCTIONS**



#### **ASSEMBLY TIPS:**

- 1. Remove hardware from box and sort by size.
- 2. Please check to see that all hardware and parts are present prior to start of assembly.
- 3. Please follow attached instructions in the same sequence as numbered to assure fast & easy assembly.



#### **WARNING!**

- 1. Don't attempt to repair or modify parts that are broken or defective. Please contact the store immediately.
- 2. This product is for home use only and not intended for commercial establishments.

#### **HARDWARE IDENTIFICATION**

| 1 | SHORT BOLT<br>(M6 x 35mm - BLK)      | 4PCS |
|---|--------------------------------------|------|
| 2 | LONG BOLT<br>(M6 x 40mm - BLK)       | 4PCS |
| 3 | LOCK WASHER<br>(1/4"