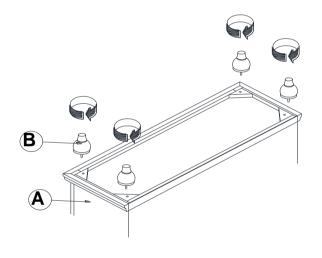

/13/2016 REVISION 1 : 06/15/2017 REVISION 2 : 08/15/2019

#### ITEM:200893



#### **ASSEMBLY INSTRUCTIONS**

#### **ASSEMBLY TIPS:**

- 1. Remove hardware from box and sort by size.
- 2. Please check to see that all hardware and parts are present prior to start of assembly.
- 3. Please follow attached instructions in the same sequence as numbered to assure fast & easy assembly.



#### WARNING!

- 1. Don't attempt to repair or modify parts that are broken or defective. Please contact the store immediately.
- 2. This product is for home use only and not intended for commercial establishments.



ASSEMBLY TIME

5 MINUTES

#### **PARTS IDENTIFICATION**

A DRESSER



1PC

B BUN FOOT



4PCS

### ITEM:200893

#### **ASSEMBLY INSTRUCTIONS**



### STEP 1



**BOTTOM DRAWER BOX** 

#### STEP 2



# STEP 3 COMPLETE





## ITEM:200893



Inner Size of Drawer A: 17.00"W X 12.50"D X 5.00"H X 0.25"T Inner Size of Drawer B: 27.25"W X 12.50"D X 5.00"H X 0.25"T



Note: Dimension tolerance ±5%