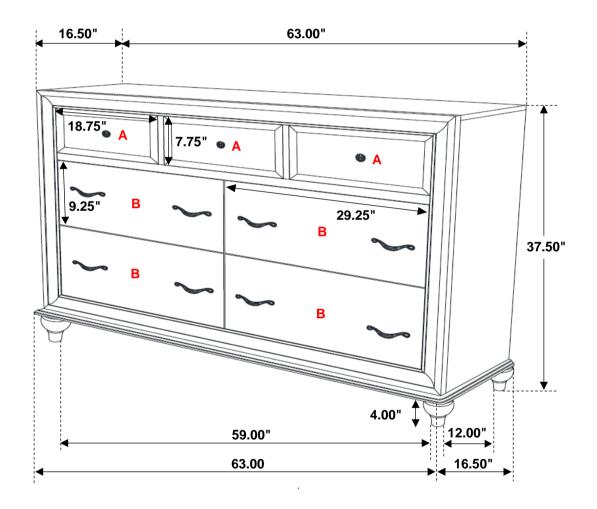

## ITEM:200893

Inner Size of Drawer A: 17.00"W X 12.50"D X 5.00"H X 0.25"T Inner Size of Drawer B: 27.25"W X 12.50"D X 5.00"H X 0.25"T

Note: Dimension tolerance ±5%