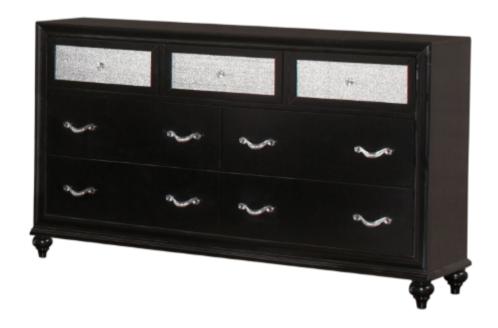

# ASSEMBLY INSTRUCTIONS COASTER FINE FURNITURE

Fine Furniture for every stage of life

**200893** *Dresser* 

REVISION 0 : 04/13/2016 REVISION 1 : 06/15/2017 REVISION 2 : 08/15/2019

#### **PARTS IDENTIFICATION**

A DRESSER

1PC

B BUN FOOT

4PCS