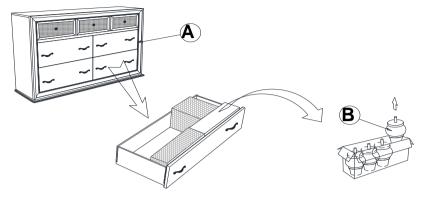

**200893** *Dresser* 

REVISION 0 : 04/13/2016 REVISION 1 : 06/15/2017 REVISION 2 : 08/15/2019

#### ITEM:200893



#### **ASSEMBLY INSTRUCTIONS**

#### **ASSEMBLY TIPS:**

- 1. Remove hardware from box and sort by size.
- 2. Please check to see that all hardware and parts are present prior to start of assembly.
- 3. Please follow attached instructions in the same sequence as numbered to assure fast & easy assembly.



#### WARNING!

- 1. Don't attempt to repair or modify parts that are broken or defective. Please contact the store immediately.
- 2. This product is for home use only and not intended for commercial establishments.



ASSEMBLY TIME

5 MINUTES

#### **PARTS IDENTIFICATION**

A DRESSER



1PC

B BUN FOOT



4PCS

### ITEM:200893

#### **ASSEMBLY INSTRUCTIONS**



### STEP 1



**BOTTOM DRAWER BOX** 

#### STEP 2



# STEP 3 COMPLETE





## ITEM:200893



Inner Size of Drawer A: 17.00"W X 12.50"D X 5.00"H X 0.25"T Inner Size of Drawer B: 27.25"W X 12.50"D X 5.00"H X 0.25"T



Note: Dimension tolerance ±5%