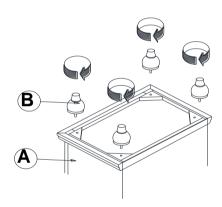

ife



REVISION 0 : 04/13/2016 REVISION 1 : 08/15/2019



COASTERFURNITURE.COM

## ITEM: 200892 ASSEMBLY INSTRUCTIONS



#### ASSEMBLY TIPS:

- 1. Remove hardware from box and sort by size.
- 2. Please check to see that all hardware and parts are present prior to start of assembly.
- 3. Please follow attached instructions in the same sequence as numbered to assure fast & easy assembly.



#### WARNING!

1. Don't attempt to repair or modify parts that are broken or defective. Please contact the store immediately.

2. This product is for home use only and not intended for commercial establishments.



#### ASSEMBLY TIME



## PARTS IDENTIFICATION

A NIGHTSTAND



1PC

#### B BUN FOOT

4PCS

PAGE 2 OF 3

COASTERFURNITURE.COM

# ITEM:200892 ASSEMBLY INSTRUCTIONS



## <u>STEP 1</u>



STEP 2



### STEP 3 COMPLETE





PAGE 3 OF 3

COASTERFURNITURE.COM