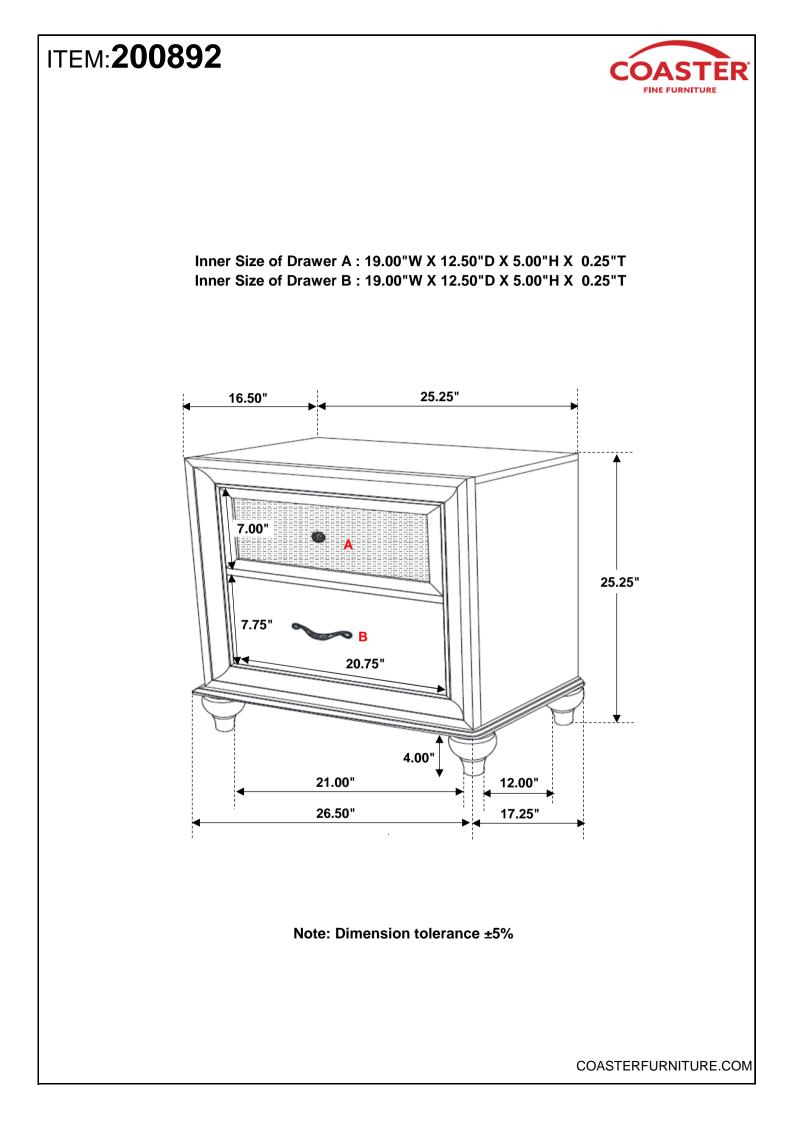

TERFURNITURE.COM

## ITEM: 200892 ASSEMBLY INSTRUCTIONS



#### ASSEMBLY TIPS:

- 1. Remove hardware from box and sort by size.
- 2. Please check to see that all hardware and parts are present prior to start of assembly.
- 3. Please follow attached instructions in the same sequence as numbered to assure fast & easy assembly.



#### WARNING!

1. Don't attempt to repair or modify parts that are broken or defective. Please contact the store immediately.

2. This product is for home use only and not intended for commercial establishments.



#### ASSEMBLY TIME



## PARTS IDENTIFICATION

A NIGHTSTAND



1PC

#### B BUN FOOT

4PCS

PAGE 2 OF 3

COASTERFURNITURE.COM

# ITEM:200892 ASSEMBLY INSTRUCTIONS



## <u>STEP 1</u>



STEP 2



### STEP 3 COMPLETE





PAGE 3 OF 3

COASTERFURNITURE.COM