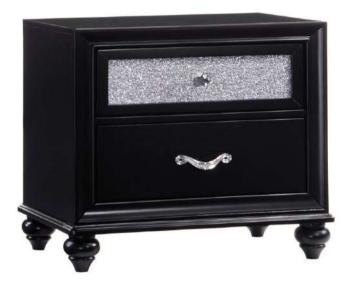

# ASSEMBLY INSTRUCTIONS COASTER FINE FURNITURE



Fine Furniture for every stage of life



REVISION 0 : 04/13/2016 REVISION 1 : 08/15/2019



COASTERFURNITURE.COM

## ITEM: 200892 ASSEMBLY INSTRUCTIONS



#### ASSEMBLY TIPS:

- 1. Remove hardware from box and sort by size.
- 2. Please check to see that all hardware and parts are present prior to start of assembly.
- 3. Please follow attached instructions in the same sequence as numbered to assure fast & easy assembly.



#### WARNING!

1. Don't attempt to repair or modify parts that are broken or defective. Please contact the store immediately.

2. This product is for home use only and not intended for commercial establishments.



#### ASSEMBLY TIME



## PARTS IDENTIFICATION

A NIGHTSTAND



1PC

#### B BUN FOOT

4PCS

PAGE 2 OF 3

COASTERFURNITURE.COM

# ITEM:200892 ASSEMBLY INSTRUC