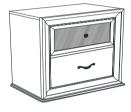

# ASSEMBLY INSTRUCTIONS COASTER FINE FURNITURE



Fine Furniture for every stage of life



REVISION 0 : 04/13/2016 REVISION 1 : 08/15/2019



COASTERFURNITURE.COM

## ITEM: 200892 ASSEMBLY INSTRUCTIONS



#### ASSEMBLY TIPS:

- 1. Remove hardware from box and sort by size.
- 2. Please check to see that all hardware and parts are present prior to start of assembly.
- 3. Please follow attached instructions in the same sequence as numbered to assure fast & easy assembly.



#### WARNING!

1. Don't attempt to repair or modify parts that are broken or defective. Please contact the store immediately.

2. This product is for home use only and not intended for commercial establishments.



#### ASSEMBLY TIME



## PARTS IDENTIFICATION

A NIGHTSTAND



1PC

#### B BUN FOOT

4PCS

PAGE 2 OF 3

COASTERFURNITURE.COM

# ITEM:200892 ASSEMBLY INSTRUCTIONS



## <u>STEP 1</u>



STEP 2



### STEP 3 COMPLETE





PAGE 3 OF 3

COASTERFURNITURE.COM