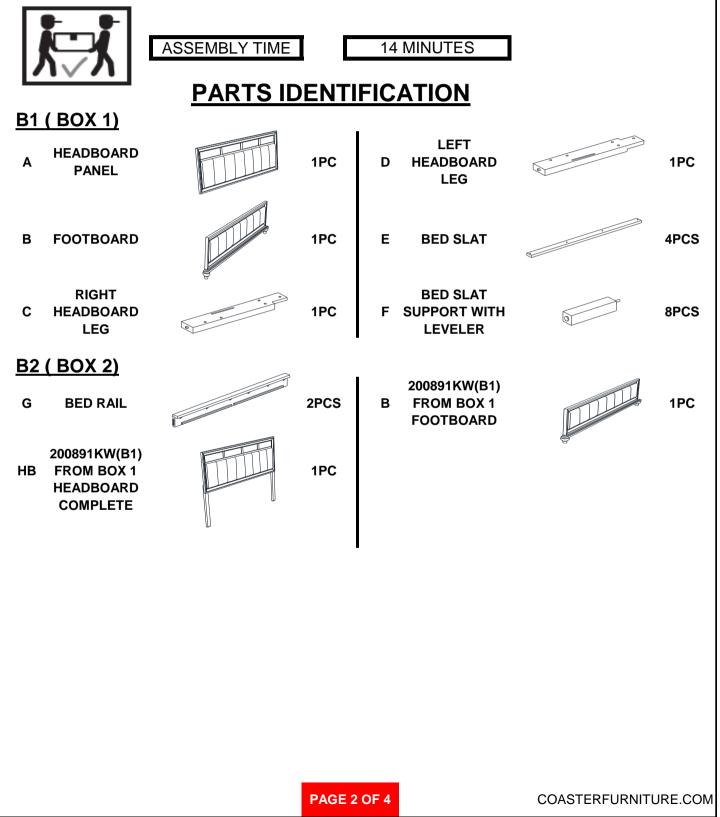

## **HARDWARE IDENTIFICATION**

#### Z-B1 (BOX 1) - HARDWARE PACK IS LOCATED IN 200891KW (B1)

| 1 | BOLT<br>(M6 x 30mm - BLK)            |            | 6PCS |
|---|--------------------------------------|------------|------|
| 2 | LOCK WASHER<br>(1/4" - BLK)          | Ø          | 6PCS |
| 3 | FLAT WASHER<br>(1/4"ID x 13mm - BLK) | $\bigcirc$ | 6PCS |
| 4 | ALLEN WRENCH<br>(M4 x 60mm - BLK)    |            | 1PC  |
| 5 | FLAT HEAD SCREW<br>(M4 x 32mm - RBW) |            | 8PCS |