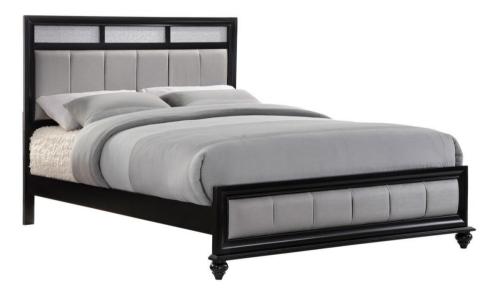

## ASSEMBLY INSTRUCTIONS COASTER FINE FURNITURE



Fine Furniture for every stage of life



REVISION 0 : 04/13/2016 REVISION 1 : 08/15/2019

PAGE 1 OF 4

COASTERFURNITURE.COM

# ITEM:200891KW (B1&B2)

## **ASSEMBLY INSTRUCTIONS**



#### ASSEMBLY TIPS:

- 1. Remove hardware from box and sort by size.
- 2. Please check to see that all hardware and parts are present prior to start of assembly.
- 3. Please follow attached instructions in the same sequence as numbered to assure fast & easy assembly.



#### WARNING!

1. Don't attempt to repair or modify parts that are broken or defective. Please contact the store immediately.

2. This product is for home use only and not intended for commercial establishments.



# ITEM:200891KW (B1&B2)

### **ASSEMBLY INSTRUCTIONS**



#### **ASSEMBLY TIPS:**

- 1. Remove hardware from box and sort by size