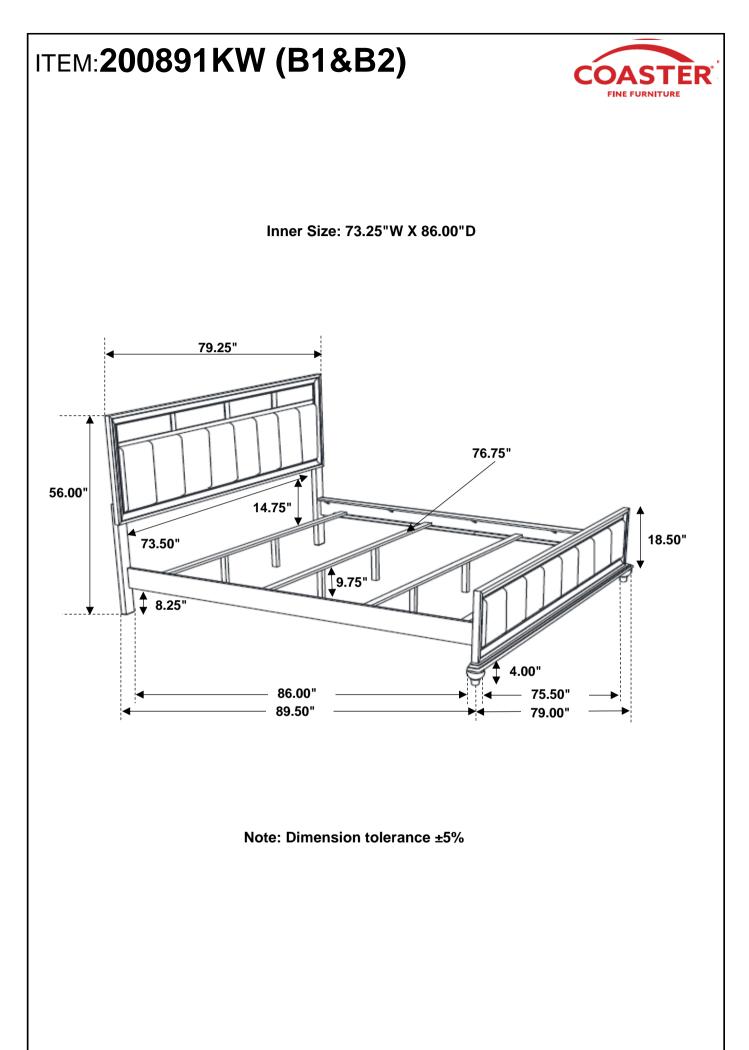

e store immediately.

2. This product is for home use only and not intended for commercial establishments.

## **HARDWARE IDENTIFICATION**

#### Z-B1 (BOX 1) - HARDWARE PACK IS LOCATED IN 200891KW (B1)

| 1 | BOLT<br>(M6 x 30mm - BLK)            |            | 6PCS |
|---|--------------------------------------|------------|------|
| 2 | LOCK WASHER<br>(1/4" - BLK)          | Ø          | 6PCS |
| 3 | FLAT WASHER<br>(1/4"ID x 13mm - BLK) | $\bigcirc$ | 6PCS |
| 4 | ALLEN WRENCH<br>(M4 x 60mm - BLK)    |            | 1PC  |
| 5 | FLAT HEAD SCREW<br>(M4 x 32mm - RBW) |            | 8PCS |

#### NOTE:

Phillips head screw driver is required in the assembly process; however, manufacturer does not provide this item.

PAGE 3 OF 4

## ITEM:200891KW (B1&B2)

#### 

### **ASSEMBLY INSTRUCTIONS**





COASTERFURNITURE.COM