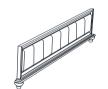

### **B2 (BOX 2)**

G BED RAIL

**COMPLETE** 

HB

2PCS

1PC

200891KE(B1)
B FROM BOX 1
FOOTBOARD

1PC