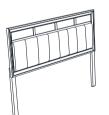

#### **B1 (BOX 1)**

A HEADBOARD PANEL

1PC

LEFT D HEADBOARD LEG

1PC

B FOOTBOARD

1PC

E BED SLAT