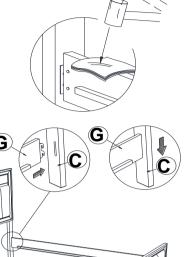

## STEP 2

**Note**: Make sure the protective cloth is sufficient enough to protect bed rail(G) before hammering.