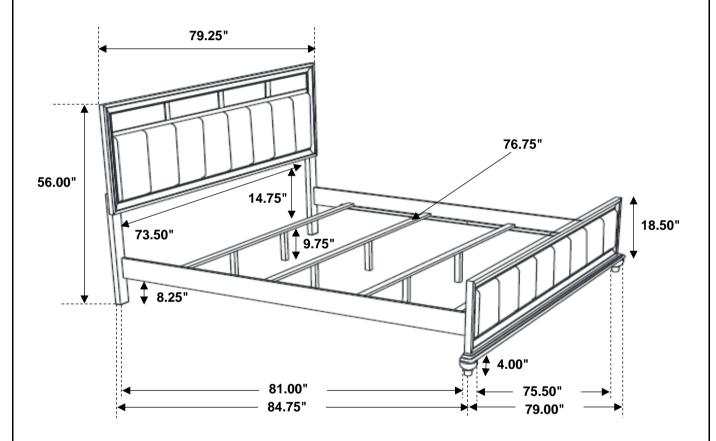

# STEP 4 COMPLETE

COASTERFURNITURE.COM

PAGE 4 OF 4

Inner Size: 76.75"W X 81.00"D

**Note: Dimension tolerance ±5%** 

COASTERFURNITURE.COM