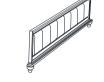

### **B2 (BOX 2)**

G BED RAIL

**COMPLETE** 

HB

2PCS

1PC

200891KE(B1)
B FROM BOX 1
FOOTBOARD

1PC