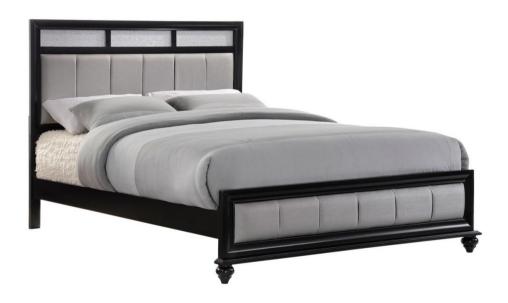

# STEP 4 COMPLETE

COASTERFURNITURE.COM

PAGE 4 OF 4

Inner Size: 76.75"W X 81.00"D

**Note: Dimension tolerance ±5%** 

COASTERFURNITURE.COM