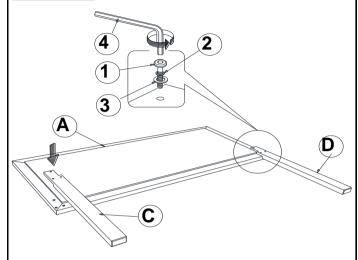

## STEP 1

\*\*BACK VIEW\*\*

Note: Please take note of the marking sticker (L&R) on the leg.