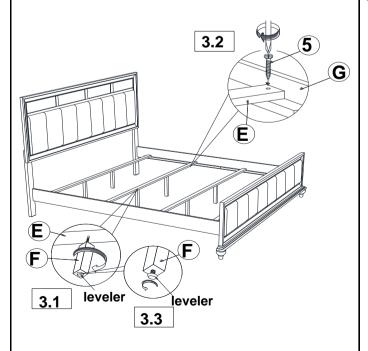

CATED IN 200891KE (B1)**

| 1 | BOLT<br>(M6 x 30mm - BLK)            |          | 6PCS |
|---|--------------------------------------|----------|------|
| 2 | LOCK WASHER<br>(1/4" - BLK)          |          | 6PCS |
| 3 | FLAT WASHER<br>(1/4"ID x 13mm - BLK) |          | 6PCS |
| 4 | ALLEN WRENCH<br>(M4 x 60mm - BLK)    |          | 1PC  |
| 5 | FLAT HEAD SCREW<br>(M4 x 32mm - RBW) | <u> </u> | 8PCS |

#### NOTE:

Phillips head screw driver is required in the assembly process; however, manufacturer does not provide this item.

# COASTER

#### **ASSEMBLY INSTRUCTIONS**

## STEP 1



\*\*BACK VIEW\*\*

Note: Please take note of the marking sticker (L&R) on the leg.

## STEP 2



**Note**: Make sure the protective cloth is sufficient enough to protect bed rail(G) before hammering.

## STEP 3



# STEP 4 COMPLETE





COASTERFURNITURE.COM

PAGE 4 OF 4



Inner Size: 76.75"W X 81.00"D



**Note: Dimension tolerance ±5%** 

COASTERFURNITURE.COM