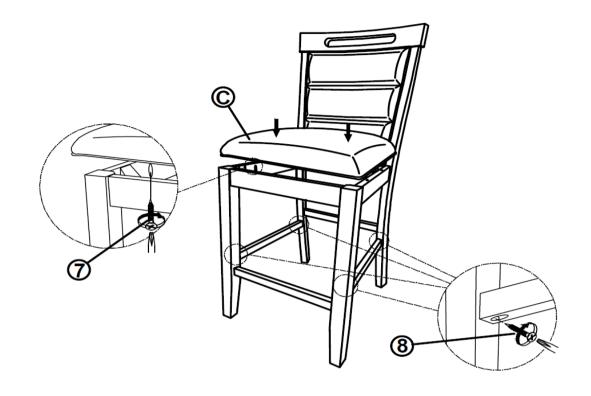

ENCH<br>(M4 - BLK)                | 1PC   |
|---|-------------------------------------------|-------|
| 2 | SHORT BOLT<br>(M6 x 40mm - RBW)           | 2PCS  |
| 3 | MEDIUM BOLT<br>(M6 x 60mm - RBW)          | 4PCS  |
| 4 | LONG BOLT<br>(M6 x 70mm - RBW)            | 4PCS  |
| 5 | LOCK WASHER<br>(M6 - RBW)                 | 10PCS |
| 6 | FLAT WASHER<br>(M6 - RBW)                 | 10PCS |
| 7 | SHORT FLAT HEAD SCREW<br>(M4 x 25mm- RBW) | 5PCS  |
| 8 | LONG FLAT HEAD SCREW<br>(M4 x 38mm- RBW)  | 6PCS  |

#### NOTE:

Quantities shown are for one chair.

Phillips head screw driver is required in the assembly process; however, manufacturer does not provide this item.



# ASSEMBLY INSTRUCTIONS STEP 1



## STEP 2



PAGE 4 OF 5

COASTERFURNITURE.COM

# COASTER

# ASSEMBLY INSTRUCTIONS STEP 3



# STEP 4 COMPLETE









Note: Dimension tolerance ±5%