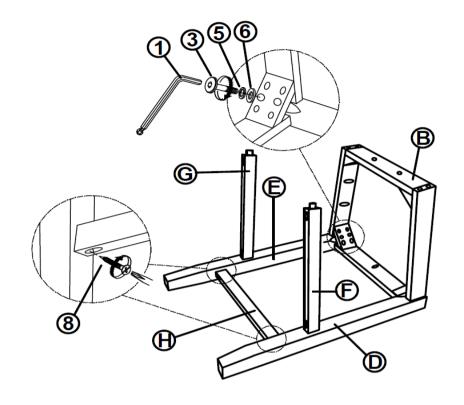

d not intended for commercial establishments.

## **HARDWARE IDENTIFICATION**

| 1 | ALLEN WRENCH<br>(M4 - BLK)                | 1PC   |
|---|-------------------------------------------|-------|
| 2 | SHORT BOLT<br>(M6 x 40mm - RBW)           | 2PCS  |
| 3 | MEDIUM BOLT<br>(M6 x 60mm - RBW)          | 4PCS  |
| 4 | LONG BOLT<br>(M6 x 70mm - RBW)            | 4PCS  |
| 5 | LOCK WASHER<br>(M6 - RBW)                 | 10PCS |
| 6 | FLAT WASHER<br>(M6 - RBW)                 | 10PCS |
| 7 | SHORT FLAT HEAD SCREW<br>(M4 x 25mm- RBW) | 5PCS  |
| 8 | LONG FLAT HEAD SCREW<br>(M4 x 38mm- RBW)  | 6PCS  |

#### NOTE:

Quantities shown are for one chair.

Phillips head screw driver is required in the assembly process; however, manufacturer does not provide this item.



# ASSEMBLY INSTRUCTIONS STEP 1



## STEP 2



PAGE 4 OF 5

COASTERFURNITURE.COM

# COASTER

# ASSEMBLY INSTRUCTIONS STEP 3



# STEP 4 COMPLETE









Note: Dimension tolerance ±5%