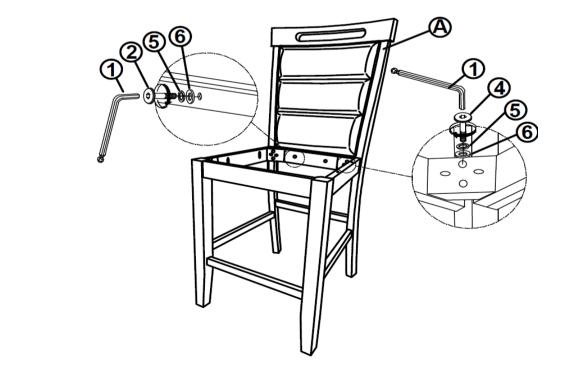

d for commercial establishments.

## **HARDWARE IDENTIFICATION**

| 1 | ALLEN WRENCH<br>(M4 - BLK)                | 1PC   |
|---|-------------------------------------------|-------|
| 2 | SHORT BOLT<br>(M6 x 40mm - RBW)           | 2PCS  |
| 3 | MEDIUM BOLT<br>(M6 x 60mm - RBW)          | 4PCS  |
| 4 | LONG BOLT<br>(M6 x 70mm - RBW)            | 4PCS  |
| 5 | LOCK WASHER<br>(M6 - RBW)                 | 10PCS |
| 6 | FLAT WASHER<br>(M6 - RBW)                 | 10PCS |
| 7 | SHORT FLAT HEAD SCREW<br>(M4 x 25mm- RBW) | 5PCS  |
| 8 | LONG FLAT HEAD SCREW<br>(M4 x 38mm- RBW)  | 6PCS  |

#### NOTE:

Quantities shown are for one chair.

Phillips head screw driver is required in the assembly process; however, manufacturer does not provide this item.



# ASSEMBLY INSTRUCTIONS STEP 1



## STEP 2



PAGE 4 OF 5

COASTERFURNITURE.COM

# COASTER

# ASSEMBLY INSTRUCTIONS STEP 3



# STEP 4 COMPLETE









Note: Dimension tolerance ±5%