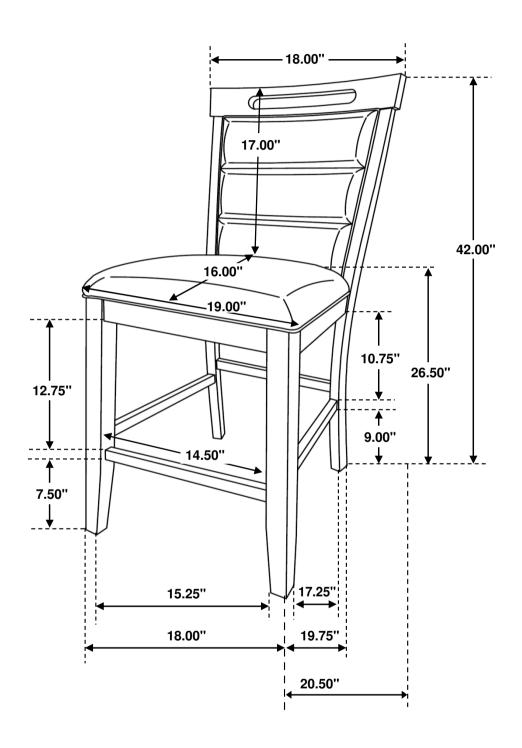

| 1PC   |
|---|-------------------------------------------|-------|
| 2 | SHORT BOLT<br>(M6 x 40mm - RBW)           | 2PCS  |
| 3 | MEDIUM BOLT<br>(M6 x 60mm - RBW)          | 4PCS  |
| 4 | LONG BOLT<br>(M6 x 70mm - RBW)            | 4PCS  |
| 5 | LOCK WASHER<br>(M6 - RBW)                 | 10PCS |
| 6 | FLAT WASHER<br>(M6 - RBW)                 | 10PCS |
| 7 | SHORT FLAT HEAD SCREW<br>(M4 x 25mm- RBW) | 5PCS  |
| 8 | LONG FLAT HEAD SCREW<br>(M4 x 38mm- RBW)  | 6PCS  |

#### NOTE:

Quantities shown are for one chair.

Phillips head screw driver is required in the assembly process; however, manufacturer does not provide this item.



# ASSEMBLY INSTRUCTIONS STEP 1



## STEP 2



PAGE 4 OF 5

COASTERFURNITURE.COM

# COASTER

# ASSEMBLY INSTRUCTIONS STEP 3



# STEP 4 COMPLETE









Note: Dimension tolerance ±5%