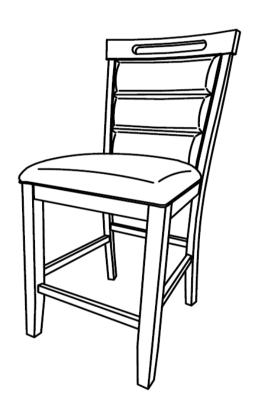

### **PARTS IDENTIFICATION**

| A | BACK FRAME           |   | 1PC |
|---|----------------------|---|-----|
| В | SEAT FRAME           |   | 1PC |
| С | SEAT CUSHION         |   | 1PC |
| D | LEFT FRONT LEG       |   | 1PC |
| E | RIGHT FRONT LEG      |   | 1PC |
| F | LEFT SIDE STRETCHER  |   | 1PC |
| G | RIGHT SIDE STRETCHER | 5 | 1PC |
| н | FRONT STRETCHER      |   | 1PC |