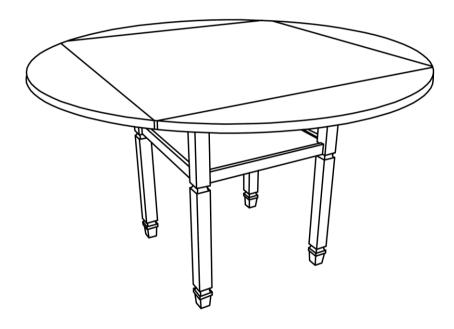

### PARTS IDENTIFICATION

| Α | ТОР   | 1PC  |
|---|-------|------|
| В | LEG   | 4PCS |
| С | SHELF | 1PC  |