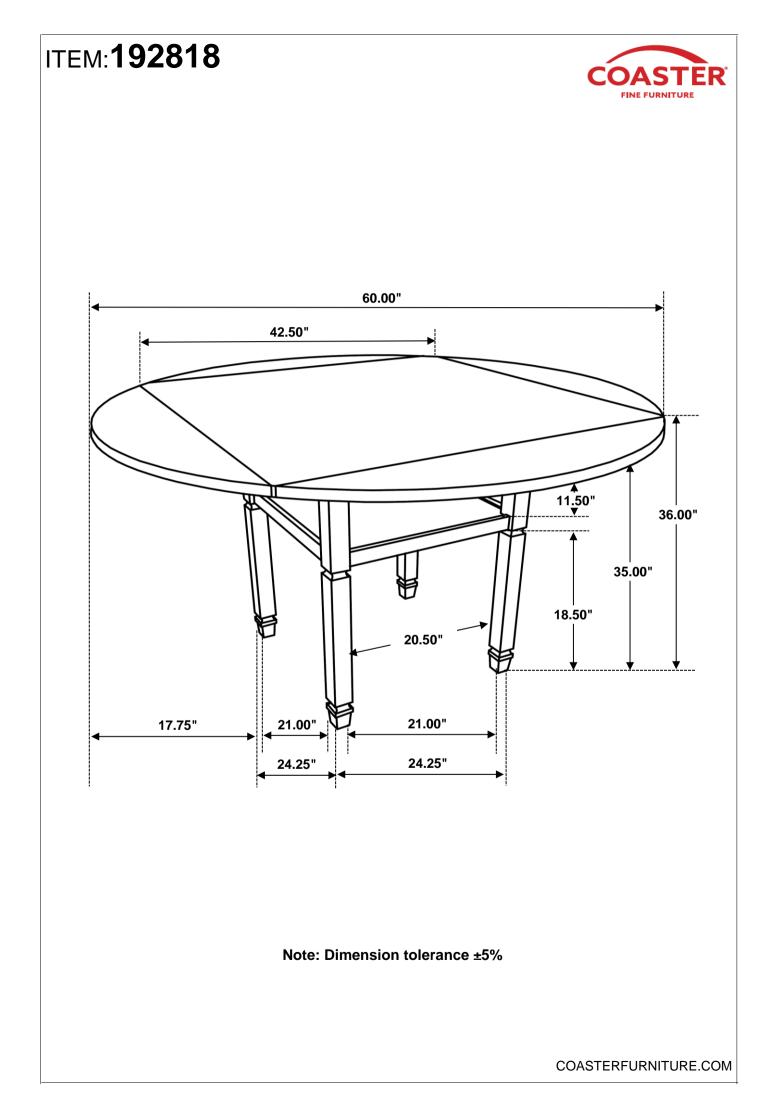

asy assembly.



#### WARNING!

1. Don't attempt to repair or modify parts that are broken or defective. Please contact the store immediately.

2. This product is for home use only and not intended for commercial establishments.





### PARTS IDENTIFICATION

| Α | ТОР   | 1PC  |
|---|-------|------|
| В | LEG   | 4PCS |
| С | SHELF | 1PC  |

#### HARDWARE IDENTIFICATION

| 1 | ALLEN WRENCH<br>(M4 - BLK)   |   | 1PC   |
|---|------------------------------|---|-------|
| 2 | BOLT<br>(M6 x 60mm - RBW)    |   | 12PCS |
| 3 | LOCK WASHER<br>(M6 - RBW)    | 0 | 12PCS |
| 4 | FLAT WASHER<br>(M6 - RBW)    | 0 | 12PCS |
| 5 | LEVELER<br>(M6 x 23MM - BLK) |   | 4PCS  |

# ITEM:192818

### **ASSEMBLY INSTRUCTIONS** <u>STEP 1</u>





STEP 3





## ITEM:192818

### ASSEMBLY INSTRUCTIONS STEP 4