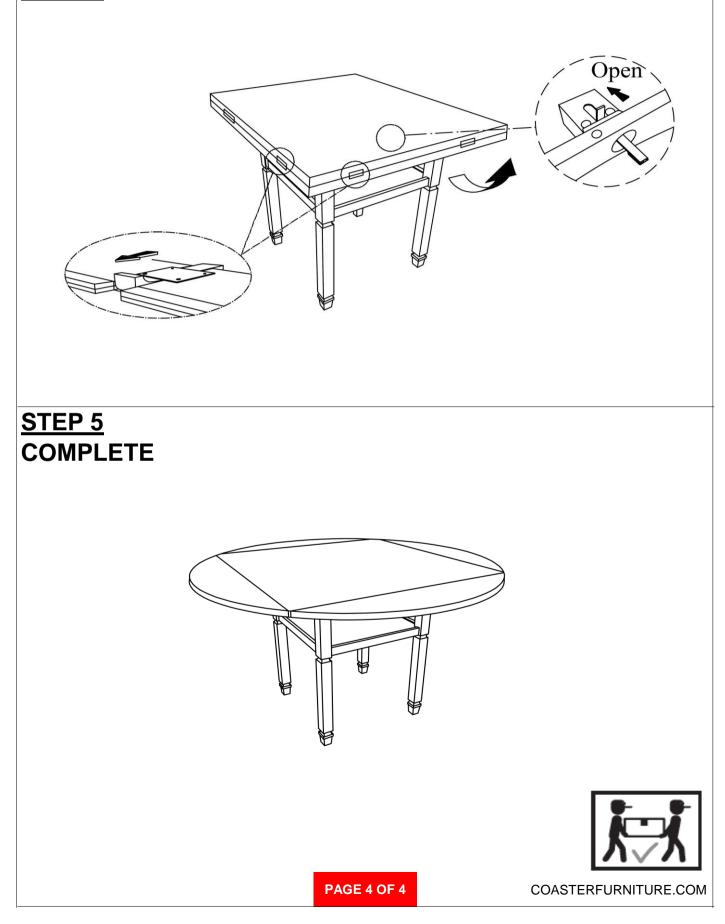

easy assembly.



#### WARNING!

1. Don't attempt to repair or modify parts that are broken or defective. Please contact the store immediately.

2. This product is for home use only and not intended for commercial establishments.





### PARTS IDENTIFICATION

| Α | ТОР   | 1PC  |
|---|-------|------|
| В | LEG   | 4PCS |
| С | SHELF | 1PC  |

#### HARDWARE IDENTIFICATION

| 1 | ALLEN WRENCH<br>(M4 - BLK)   |   | 1PC   |
|---|------------------------------|---|-------|
| 2 | BOLT<br>(M6 x 60mm - RBW)    |   | 12PCS |
| 3 | LOCK WASHER<br>(M6 - RBW)    | 0 | 12PCS |
| 4 | FLAT WASHER<br>(M6 - RBW)    | 0 | 12PCS |
| 5 | LEVELER<br>(M6 x 23MM - BLK) |   | 4PCS  |

# ITEM:192818

### **ASSEMBLY INSTRUCTIONS** <u>STEP 1</u>





STEP 3





## ITEM:192818

### ASSEMBLY INSTRUCTIONS STEP 4