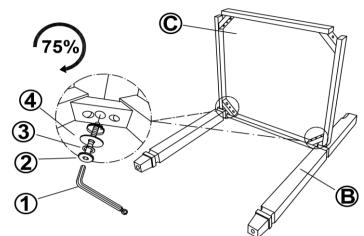

ached instructions in the same sequence as numbered to assure fast & easy assembly.



#### WARNING!

1. Don't attempt to repair or modify parts that are broken or defective. Please contact the store immediately.

2. This product is for home use only and not intended for commercial establishments.





### PARTS IDENTIFICATION

| Α | ТОР   | 1PC  |
|---|-------|------|
| В | LEG   | 4PCS |
| С | SHELF | 1PC  |

#### HARDWARE IDENTIFICATION

| 1 | ALLEN WRENCH<br>(M4 - BLK)   |   | 1PC   |
|---|------------------------------|---|-------|
| 2 | BOLT<br>(M6 x 60mm - RBW)    |   | 12PCS |
| 3 | LOCK WASHER<br>(M6 - RBW)    | 0 | 12PCS |
| 4 | FLAT WASHER<br>(M6 - RBW)    | 0 | 12PCS |
| 5 | LEVELER<br>(M6 x 23MM - BLK) |   | 4PCS  |

# ITEM:192818

### **ASSEMBLY INSTRUCTIONS** <u>STEP 1</u>





STEP 3





## ITEM:192818

### ASSEMBLY INSTRUCTIONS STEP 4