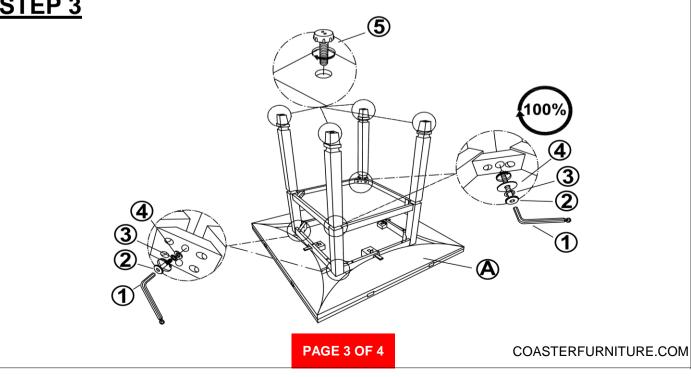

ctions in the same sequence as numbered to assure fast & easy assembly.



#### WARNING!

1. Don't attempt to repair or modify parts that are broken or defective. Please contact the store immediately.

2. This product is for home use only and not intended for commercial establishments.





### PARTS IDENTIFICATION

| Α | ТОР   | 1PC  |
|---|-------|------|
| В | LEG   | 4PCS |
| С | SHELF | 1PC  |

#### HARDWARE IDENTIFICATION

| 1 | ALLEN WRENCH<br>(M4 - BLK)   |   | 1PC   |
|---|------------------------------|---|-------|
| 2 | BOLT<br>(M6 x 60mm - RBW)    |   | 12PCS |
| 3 | LOCK WASHER<br>(M6 - RBW)    | 0 | 12PCS |
| 4 | FLAT WASHER<br>(M6 - RBW)    | 0 | 12PCS |
| 5 | LEVELER<br>(M6 x 23MM - BLK) |   | 4PCS  |

# ITEM:192818

### **ASSEMBLY INSTRUCTIONS** <u>STEP 1</u>





STEP 3





## ITEM:192818

### ASSEMBLY INSTRUCTIONS STEP 4