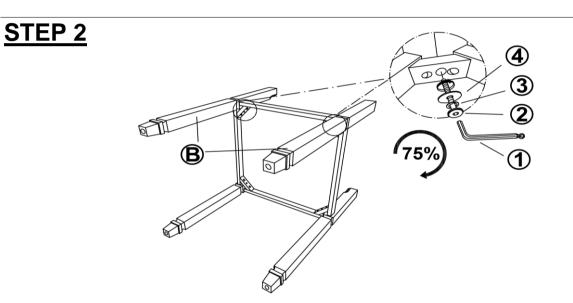

hed instructions in the same sequence as numbered to assure fast & easy assembly.



#### WARNING!

1. Don't attempt to repair or modify parts that are broken or defective. Please contact the store immediately.

2. This product is for home use only and not intended for commercial establishments.





### PARTS IDENTIFICATION

| Α | ТОР   | 1PC  |
|---|-------|------|
| В | LEG   | 4PCS |
| С | SHELF | 1PC  |

#### HARDWARE IDENTIFICATION

| 1 | ALLEN WRENCH<br>(M4 - BLK)   |   | 1PC   |
|---|------------------------------|---|-------|
| 2 | BOLT<br>(M6 x 60mm - RBW)    |   | 12PCS |
| 3 | LOCK WASHER<br>(M6 - RBW)    | 0 | 12PCS |
| 4 | FLAT WASHER<br>(M6 - RBW)    | 0 | 12PCS |
| 5 | LEVELER<br>(M6 x 23MM - BLK) |   | 4PCS  |

# ITEM:192818

### **ASSEMBLY INSTRUCTIONS** <u>STEP 1</u>





STEP 3





## ITEM:192818

### ASSEMBLY INSTRUCTIONS STEP 4