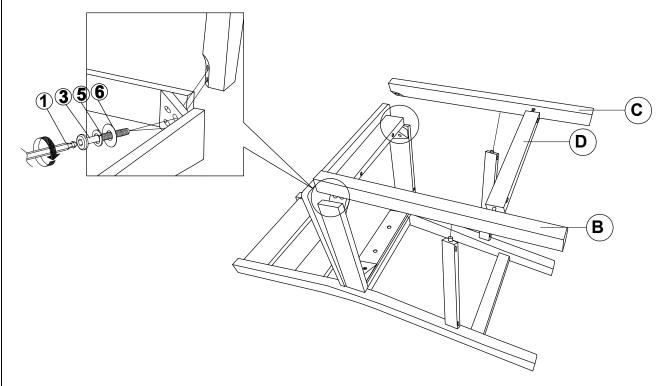

### STEP 3

#### HARDWARE IDENTIFICATION

| 1 | ALLEN WRENCH<br>(M4 x 110mm - BLK)    |                               | 1PC   |
|---|---------------------------------------|-------------------------------|-------|
| 2 | LONG BOLT<br>(M6 x 80mm- RBW)         |                               | 4PCS  |
| 3 | MEDIUM BOLT<br>(M6 x 60mm- RBW)       |                               | 4PCS  |
| 4 | SHORT BOLT<br>(M6 x 40mm- RBW)        |                               | 2PCS  |
| 5 | LOCK WASHER<br>(1/4" - BLK)           |                               | 10PCS |
| 6 | FLAT WASHER<br>(1/4" - RBW)           |                               | 10PCS |
| 7 | PAN HEAD SCREW<br>(#8 X 1 1/2" - BLK) | <i>«шшшшш</i> .( <del>}</del> | 6PCS  |