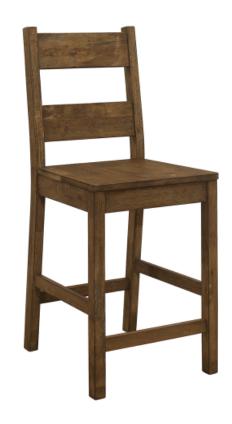

#### **PARTS IDENTIFICATION**

| A | BACK FRAME           |   | 1PC |
|---|----------------------|---|-----|
| В | LEFT FRONT LEG       |   | 1PC |
| С | RIGHT FRONT LEG      | • | 1PC |
| D | FRONT STRETCER       |   | 1PC |
| E | RIGHT SIDE STRETCHER |   | 1PC |
| F | LEFT SIDE STRETCHER  |   | 1PC |
| G | SEAT WITH FRAME      |   | 1PC |