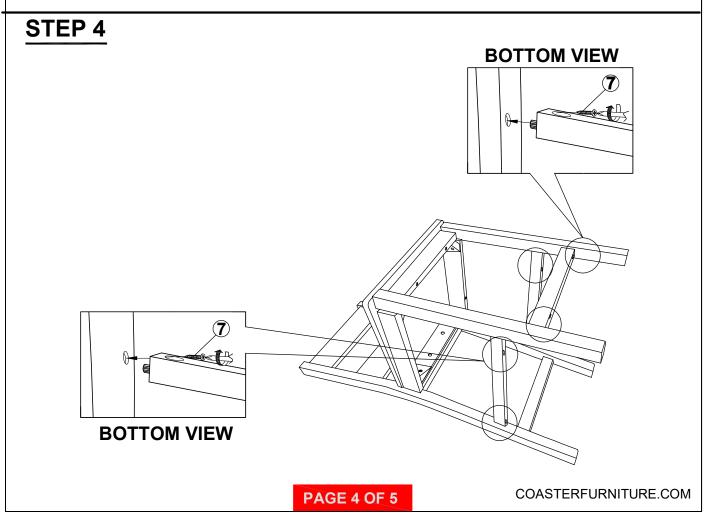

#### HARDWARE IDENTIFICATION

| 1 | ALLEN WRENCH<br>(M4 x 110mm - BLK)    |                               | 1PC   |
|---|---------------------------------------|-------------------------------|-------|
| 2 | LONG BOLT<br>(M6 x 80mm- RBW)         |                               | 4PCS  |
| 3 | MEDIUM BOLT<br>(M6 x 60mm- RBW)       |                               | 4PCS  |
| 4 | SHORT BOLT<br>(M6 x 40mm- RBW)        |                               | 2PCS  |
| 5 | LOCK WASHER<br>(1/4" - BLK)           |                               | 10PCS |
| 6 | FLAT WASHER<br>(1/4" - RBW)           |                               | 10PCS |
| 7 | PAN HEAD SCREW<br>(#8 X 1 1/2" - BLK) | <i>«шшшшш</i> .( <del>}</del> | 6PCS  |

#### NOTE:

Phillips head screw driver is required in the assembly process; However, manufacturer does not provide this item. Quantities shown are for one chair.