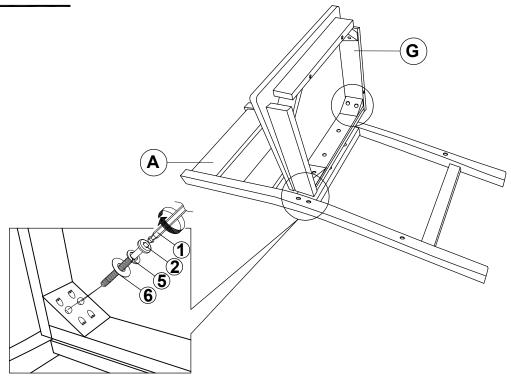

## STEP 1

#### HARDWARE IDENTIFICATION

| 1 | ALLEN WRENCH<br>(M4 x 110mm - BLK)    |                               | 1PC   |
|---|---------------------------------------|-------------------------------|-------|
| 2 | LONG BOLT<br>(M6 x 80mm- RBW)         |                               | 4PCS  |
| 3 | MEDIUM BOLT<br>(M6 x 60mm- RBW)       |                               | 4PCS  |
| 4 | SHORT BOLT<br>(M6 x 40mm- RBW)        |                               | 2PCS  |
| 5 | LOCK WASHER<br>(1/4" - BLK)           |                               | 10PCS |
| 6 | FLAT WASHER<br>(1/4" - RBW)           |                               | 10PCS |
| 7 | PAN HEAD SCREW<br>(#8 X 1 1/2" - BLK) | <i>«шшшшш</i> .( <del>}</del> | 6PCS  |