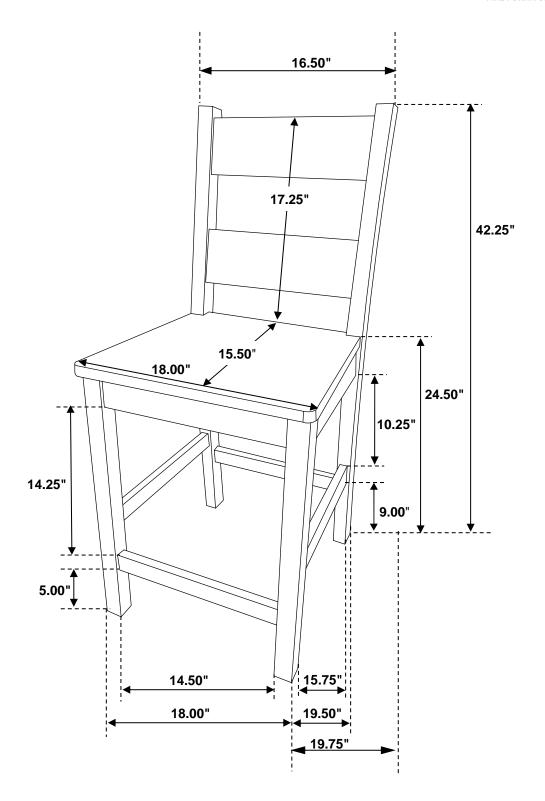

#### **ASSEMBLY INSTRUCTIONS**

STEP 5

**COMPLETE** 

Note: Dimension tolerance ±5%