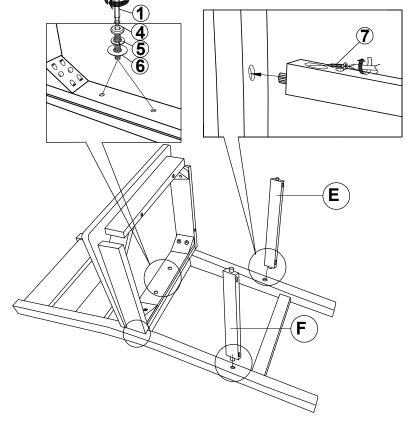

# STEP 2

PAGE 3 OF 5

COASTERFURNITURE.COM

#### HARDWARE IDENTIFICATION

| 1 | ALLEN WRENCH<br>(M4 x 110mm - BLK)    |                               | 1PC   |
|---|---------------------------------------|-------------------------------|-------|
| 2 | LONG BOLT<br>(M6 x 80mm- RBW)         |                               | 4PCS  |
| 3 | MEDIUM BOLT<br>(M6 x 60mm- RBW)       |                               | 4PCS  |
| 4 | SHORT BOLT<br>(M6 x 40mm- RBW)        |                               | 2PCS  |
| 5 | LOCK WASHER<br>(1/4" - BLK)           |                               | 10PCS |
| 6 | FLAT WASHER<br>(1/4" - RBW)           |                               | 10PCS |
| 7 | PAN HEAD SCREW<br>(#8 X 1 1/2" - BLK) | <i>«шшшшш</i> .( <del>}</del> | 6PCS  |