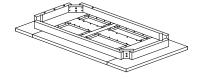

SSEMBLY INSTRUCTIONS COASTER FINE FURNITURE



Fine Furniture for every stage of life

192028 Counter Height Table

REVISION 0: 11/20/2018 REVISION 1: 12/12/2020

PAGE 1 OF 3

COASTERFURNITURE.COM

### ITEM: 192028

#### **ASSEMBLY INSTRUCTIONS**

#### **ASSEMBLY TIPS:**

- 1. Remove hardware from box and sort by size.
- 2. Please check to see that all hardware and parts are present prior to start of assembly.
- 3. Please follow attached instructions in the same sequence as numbered to assure fast & easy assembly.

**WARNING!** 

- 1. Don't attempt to repair or modify parts that are broken or defective. Please contact the store immediately.
- 2. This product is for home use only and not intended for commercial establishments.



**ASSEMBLY TIME** 



#### PARTS IDENTIFICATION

Α **TOP** 



1PC

В **LEG** 



4PCS

#### HARDWARE IDENTIFICATION

| 1 | WRENCH<br>(12.8mm - RBW)        | 1PC  |
|---|---------------------------------|------|
| 2 | HEX BOLT<br>(M8 x 60mm- SILVER) | 8PCS |
| 3 | LOCK WASHER<br>(5/16" - RBW)    | 8PCS |
| 4 | FLAT WASHER<br>(5/16" - RBW)    | 8PCS |

### ITEM: 192028

#### **ASSEMBLY INSTRUCTIONS**

## COASTER

### STEP 1



## STEP 2 COMPLETE



PAGE 3 OF 3



COASTERFURNITURE.COM

ITEM: 192028





Note: Dimension tolerance ±5%