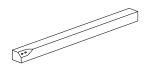

S COASTER FINE FURNITURE



Fine Furniture for every stage of life

192028 Counter Height Table

REVISION 0: 11/20/2018 REVISION 1: 12/12/2020

PAGE 1 OF 3

COASTERFURNITURE.COM

### ITEM: 192028

#### **ASSEMBLY INSTRUCTIONS**

#### **ASSEMBLY TIPS:**

- 1. Remove hardware from box and sort by size.
- 2. Please check to see that all hardware and parts are present prior to start of assembly.
- 3. Please follow attached instructions in the same sequence as numbered to assure fast & easy assembly.

**WARNING!** 

- 1. Don't attempt to repair or modify parts that are broken or defective. Please contact the store immediately.
- 2. This product is for home use only and not intended for commercial establishments.



**ASSEMBLY TIME** 



#### PARTS IDENTIFICATION

Α **TOP** 



1PC

В **LEG** 



4PCS

#### HARDWARE IDENTIFICATION

| 1 | WRENCH<br>(12.8mm - RBW)        | 1PC  |
|---|---------------------------------|------|
| 2 | HEX BOLT<br>(M8 x 60mm- SILVER) | 8PCS |
| 3 | LOCK WASHER<br>(5/16" - RBW)    | 8PCS |
| 4 | FLAT WASHER<br>(5/16" - RBW)    | 8PCS |

### ITEM: 192028

#### **ASSEMBLY INSTRUCTIONS**

## COASTER

### STEP 1



## STEP 2 COMPLETE



PAGE 3 OF 3



COASTERFURNITURE.COM

ITEM: 192028





Note: Dimension tolerance ±5%