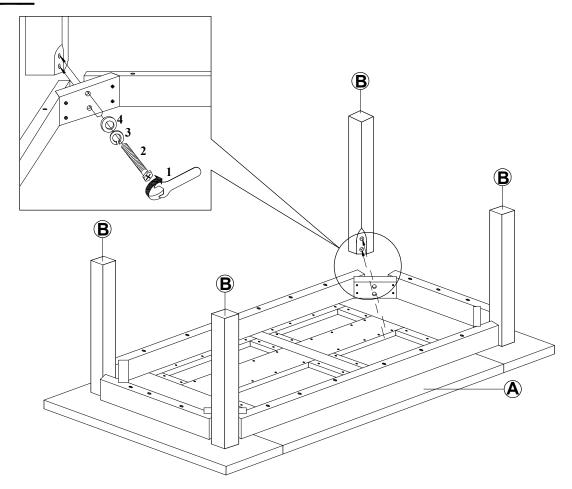

#### HARDWARE IDENTIFICATION

| 1 | WRENCH<br>(12.8mm - RBW)        | 1PC  |
|---|---------------------------------|------|
| 2 | HEX BOLT<br>(M8 x 60mm- SILVER) | 8PCS |
| 3 | LOCK WASHER<br>(5/16" - RBW)    | 8PCS |
| 4 | FLAT WASHER<br>(5/16" - RBW)    | 8PCS |

### STEP 1