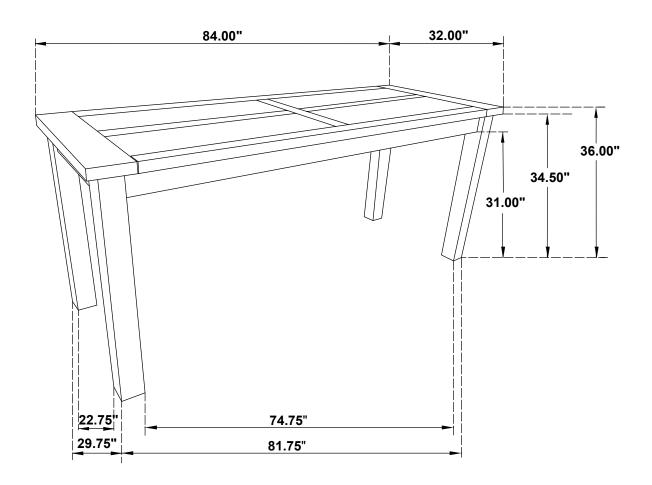

## STEP 2 COMPLETE

PAGE 3 OF 3

COASTERFURNITURE.COM

ITEM: 192028

Note: Dimension tolerance ±5%