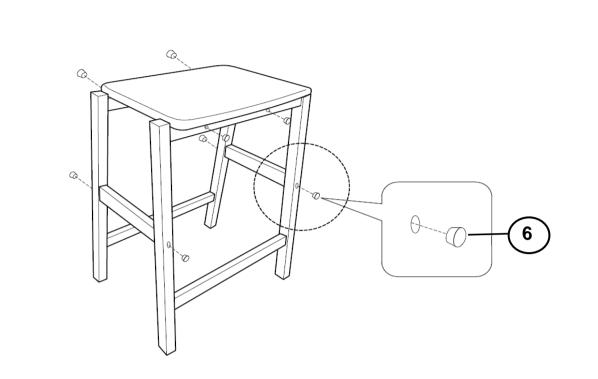

REVISION 0 : 8/16/2023



COASTERFURNITURE.COM

## ITEM: 122247 ASSEMBLY INSTRUCTIONS



#### ASSEMBLY TIPS:

- 1. Remove hardware from box and sort by size.
- 2. Please check to see that all hardware and parts are present prior to start of assembly.
- 3. Please follow attached instructions in the same sequence as numbered to assure fast & easy assembly.



#### WARNING!

1. Don't attempt to repair or modify parts that are broken or defective. Please contact the store immediately.

2. This product is for home use only and not intended for commercial establishments.



#### NOTE:

Phillips head screw driver is required in the assembly process; however, manufacturer does not provide this item. Quantities shown are for one stool.







# ITEM: **122247 ASSEMBLY INSTRUCTIONS**



## STEP 6



## <u>STEP 7</u> COMPLETE





COASTERFURNITURE.COM