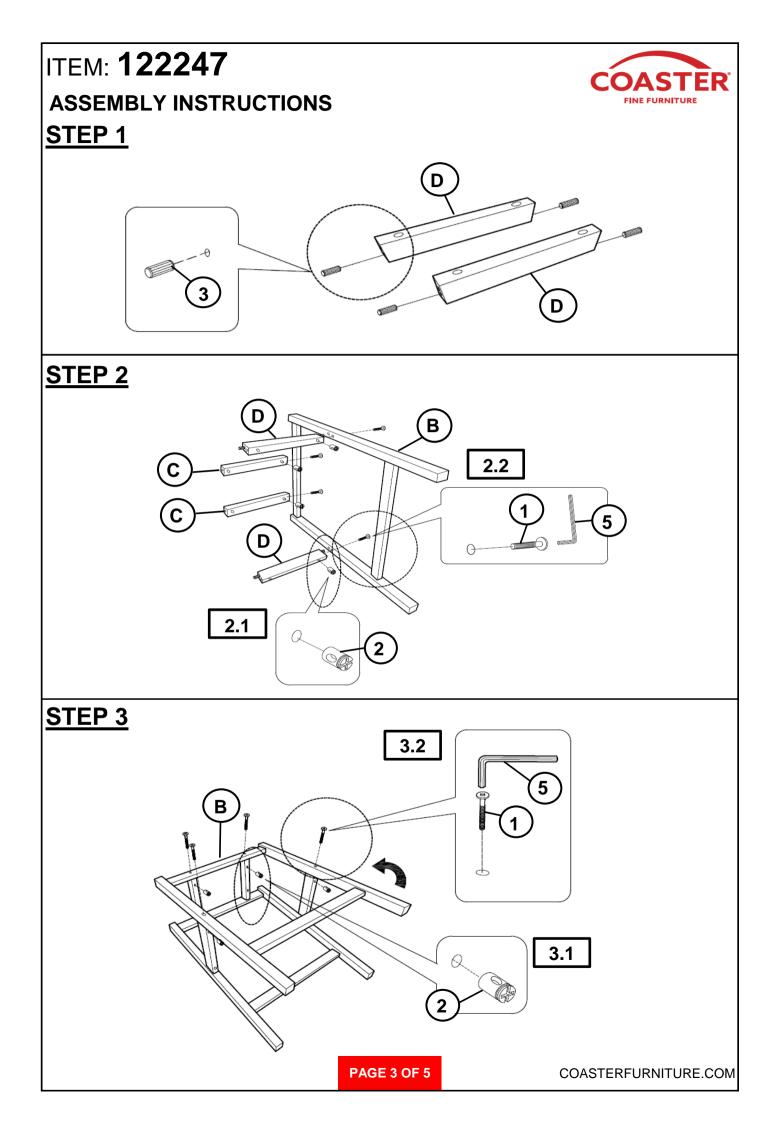

FINE FURNITURE



Fine Furniture for every stage of life



REVISION 0 : 8/16/2023



COASTERFURNITURE.COM

## ITEM: 122247 ASSEMBLY INSTRUCTIONS



#### ASSEMBLY TIPS:

- 1. Remove hardware from box and sort by size.
- 2. Please check to see that all hardware and parts are present prior to start of assembly.
- 3. Please follow attached instructions in the same sequence as numbered to assure fast & easy assembly.



#### WARNING!

1. Don't attempt to repair or modify parts that are broken or defective. Please contact the store immediately.

2. This product is for home use only and not intended for commercial establishments.



#### NOTE:

Phillips head screw driver is required in the assembly process; however, manufacturer does not provide this item. Quantities shown are for one stool.







# ITEM: **122247 ASSEMBLY INSTRUCTIONS**



## STEP 6



## <u>STEP 7</u> COMPLETE





COASTERFURNITURE.COM