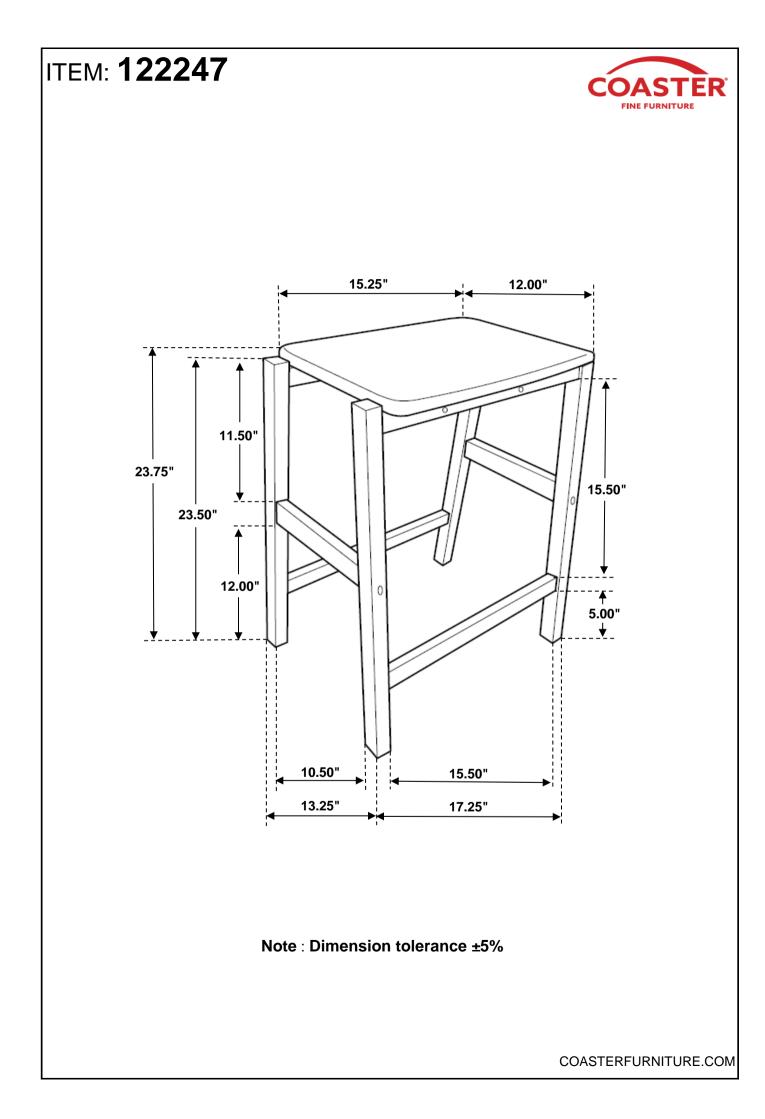

M: 122247 ASSEMBLY INSTRUCTIONS



#### ASSEMBLY TIPS:

- 1. Remove hardware from box and sort by size.
- 2. Please check to see that all hardware and parts are present prior to start of assembly.
- 3. Please follow attached instructions in the same sequence as numbered to assure fast & easy assembly.



#### WARNING!

1. Don't attempt to repair or modify parts that are broken or defective. Please contact the store immediately.

2. This product is for home use only and not intended for commercial establishments.



#### NOTE:

Phillips head screw driver is required in the assembly process; however, manufacturer does not provide this item. Quantities shown are for one stool.







# ITEM: **122247 ASSEMBLY INSTRUCTIONS**



## STEP 6



## <u>STEP 7</u> COMPLETE





COASTERFURNITURE.COM