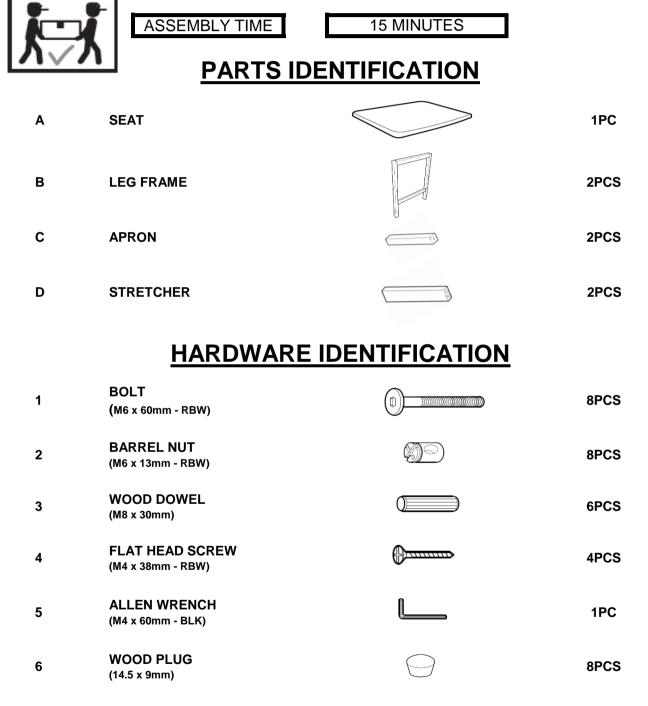

#### ASSEMBLY TIPS:

- 1. Remove hardware from box and sort by size.
- 2. Please check to see that all hardware and parts are present prior to start of assembly.
- 3. Please follow attached instructions in the same sequence as numbered to assure fast & easy assembly.

#### NOTE:

Phillips head screw driver is required in the assembly process; however, manufacturer does not provide this item. Quantities shown are for one stool.