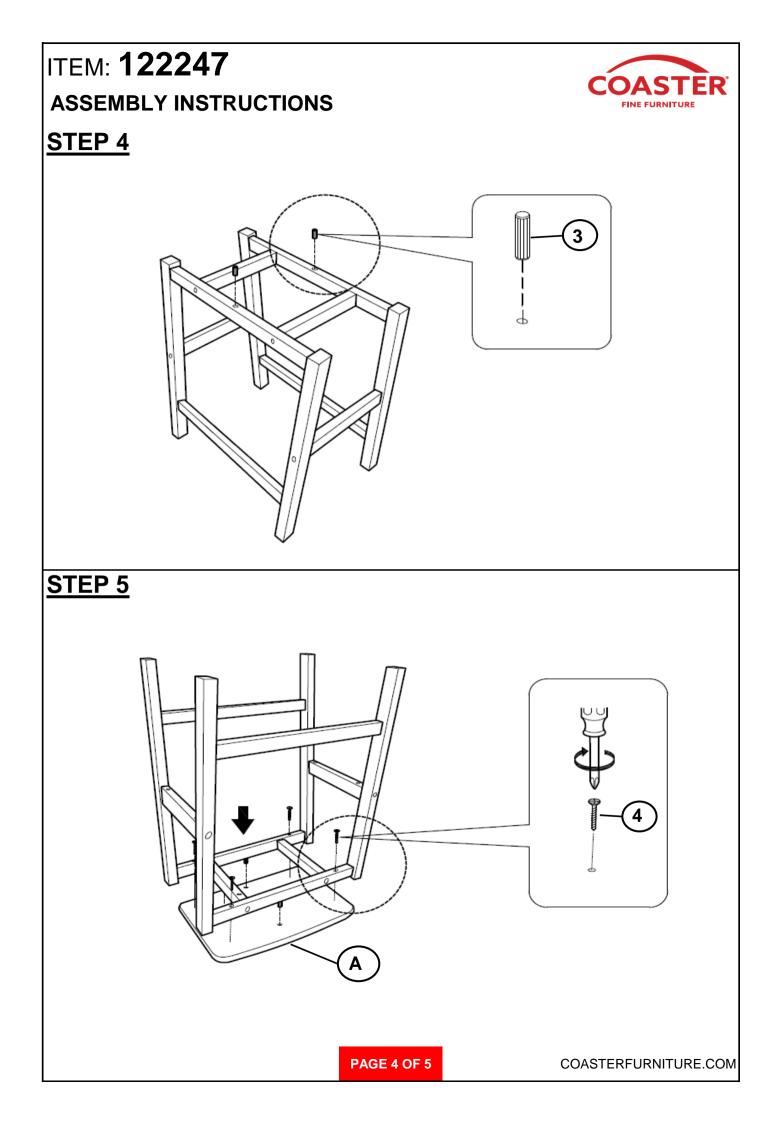

NE FURNITURE



Fine Furniture for every stage of life



REVISION 0 : 8/16/2023



COASTERFURNITURE.COM

## ITEM: 122247 ASSEMBLY INSTRUCTIONS



#### ASSEMBLY TIPS:

- 1. Remove hardware from box and sort by size.
- 2. Please check to see that all hardware and parts are present prior to start of assembly.
- 3. Please follow attached instructions in the same sequence as numbered to assure fast & easy assembly.



#### WARNING!

1. Don't attempt to repair or modify parts that are broken or defective. Please contact the store immediately.

2. This product is for home use only and not intended for commercial establishments.



#### NOTE:

Phillips head screw driver is required in the assembly process; however, manufacturer does not provide this item. Quantities shown are for one stool.







# ITEM: **122247 ASSEMBLY INSTRUCTIONS**



## STEP 6



## <u>STEP 7</u> COMPLETE





COASTERFURNITURE.COM