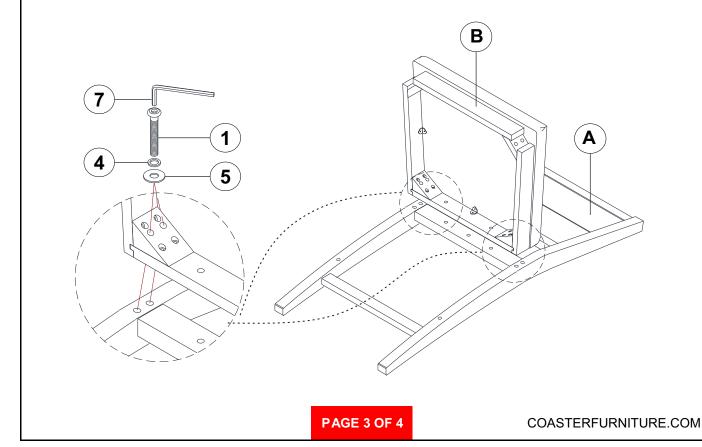

|              | 1PC |
| F | LEFT SIDE STRETCHER     |              | 1PC |
| G | RIGHT SIDE STRETCHER    |              | 1PC |

#### HARDWARE IDENTIFICATION

| 1 | LONG BOLT<br>(1/4" x 3-1/8" - BLK)      |                | 4PCS  |
|---|-----------------------------------------|----------------|-------|
| 2 | MEDIUM BOLT<br>(1/4" x 2-3/8" - BLK)    | (o)=)))))))))) | 4PCS  |
| 3 | SHORT BOLT<br>(1/4" x 1-3/8" - BLK)     | (1)            | 2PCS  |
| 4 | LOCK WASHER<br>(1/4" x 1.5mm - BLK)     |                | 10PCS |
| 5 | FLAT WASHER<br>(1/4" x 16D x 2mm - BLK) |                | 10PCS |
| 6 | PAN HEAD SCREW<br>(Ø4 x 1-1/2"- RBW)    | $\bigcirc nmm$ | 6PCS  |
| 7 | ALLEN WRENCH (4mm - BLK)                |                | 1PC   |



# ASSEMBLY INSTRUCTIONS STEP 1



### STEP 2





### **ASSEMBLY INSTRUCTIONS** STEP 3



### STEP 4 **COMPLETE**



COASTERFURNITURE.COM





Note: Dimension tolerance ±5%