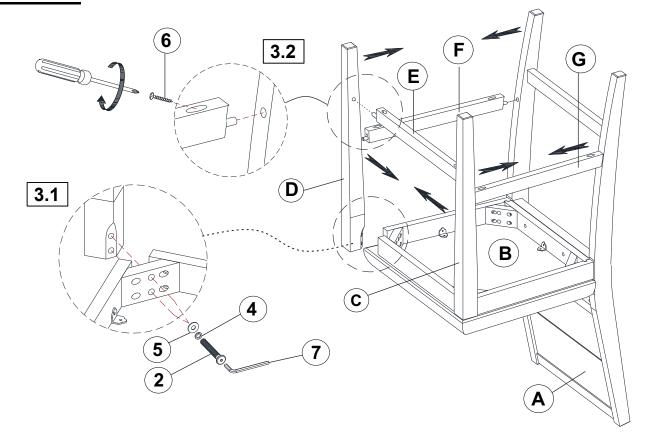

IDE STRETCHER     |              | 1PC |
| G | RIGHT SIDE STRETCHER    |              | 1PC |

#### HARDWARE IDENTIFICATION

| 1 | LONG BOLT<br>(1/4" x 3-1/8" - BLK)      |                | 4PCS  |
|---|-----------------------------------------|----------------|-------|
| 2 | MEDIUM BOLT<br>(1/4" x 2-3/8" - BLK)    | (o)=)))))))))) | 4PCS  |
| 3 | SHORT BOLT<br>(1/4" x 1-3/8" - BLK)     | (1)            | 2PCS  |
| 4 | LOCK WASHER<br>(1/4" x 1.5mm - BLK)     |                | 10PCS |
| 5 | FLAT WASHER<br>(1/4" x 16D x 2mm - BLK) |                | 10PCS |
| 6 | PAN HEAD SCREW<br>(Ø4 x 1-1/2"- RBW)    | $\bigcirc nmm$ | 6PCS  |
| 7 | ALLEN WRENCH (4mm - BLK)                |                | 1PC   |



# ASSEMBLY INSTRUCTIONS STEP 1



### STEP 2





### **ASSEMBLY INSTRUCTIONS** STEP 3



### STEP 4 **COMPLETE**



COASTERFURNITURE.COM





Note: Dimension tolerance ±5%