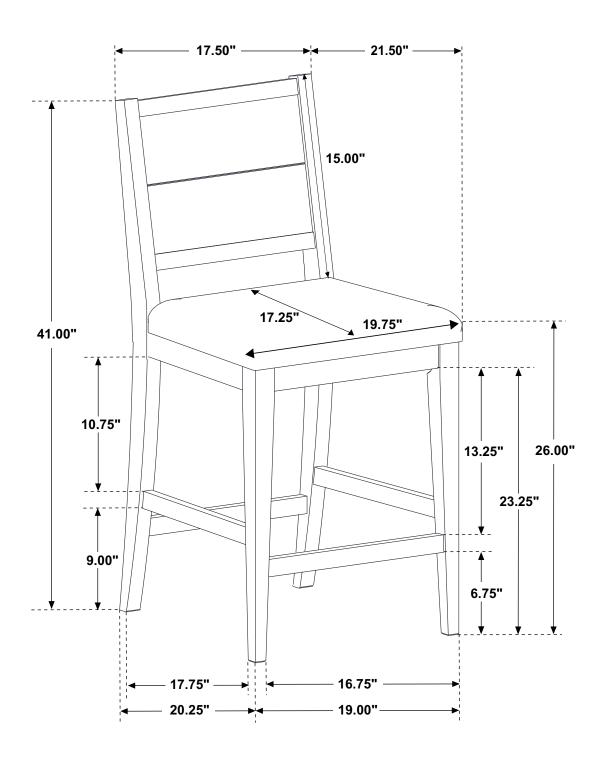

SIDE STRETCHER    |              | 1PC |

#### HARDWARE IDENTIFICATION

| 1 | LONG BOLT<br>(1/4" x 3-1/8" - BLK)      |                | 4PCS  |
|---|-----------------------------------------|----------------|-------|
| 2 | MEDIUM BOLT<br>(1/4" x 2-3/8" - BLK)    | (o)=)))))))))) | 4PCS  |
| 3 | SHORT BOLT<br>(1/4" x 1-3/8" - BLK)     | (1)            | 2PCS  |
| 4 | LOCK WASHER<br>(1/4" x 1.5mm - BLK)     |                | 10PCS |
| 5 | FLAT WASHER<br>(1/4" x 16D x 2mm - BLK) |                | 10PCS |
| 6 | PAN HEAD SCREW<br>(Ø4 x 1-1/2"- RBW)    | $\bigcirc nmm$ | 6PCS  |
| 7 | ALLEN WRENCH (4mm - BLK)                |                | 1PC   |



# ASSEMBLY INSTRUCTIONS STEP 1



### STEP 2





### **ASSEMBLY INSTRUCTIONS** STEP 3



### STEP 4 **COMPLETE**



COASTERFURNITURE.COM





Note: Dimension tolerance ±5%