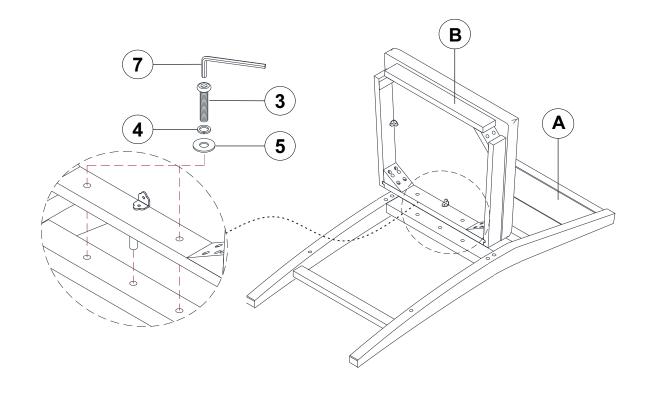

NT STRETCHER         |              | 1PC |
| F | LEFT SIDE STRETCHER     |              | 1PC |
| G | RIGHT SIDE STRETCHER    |              | 1PC |

#### HARDWARE IDENTIFICATION

| 1 | LONG BOLT<br>(1/4" x 3-1/8" - BLK)      |                | 4PCS  |
|---|-----------------------------------------|----------------|-------|
| 2 | MEDIUM BOLT<br>(1/4" x 2-3/8" - BLK)    | (o)=)))))))))) | 4PCS  |
| 3 | SHORT BOLT<br>(1/4" x 1-3/8" - BLK)     | (1)            | 2PCS  |
| 4 | LOCK WASHER<br>(1/4" x 1.5mm - BLK)     |                | 10PCS |
| 5 | FLAT WASHER<br>(1/4" x 16D x 2mm - BLK) |                | 10PCS |
| 6 | PAN HEAD SCREW<br>(Ø4 x 1-1/2"- RBW)    | $\bigcirc nmm$ | 6PCS  |
| 7 | ALLEN WRENCH (4mm - BLK)                |                | 1PC   |



# ASSEMBLY INSTRUCTIONS STEP 1



### STEP 2





### **ASSEMBLY INSTRUCTIONS** STEP 3



### STEP 4 **COMPLETE**



COASTERFURNITURE.COM





Note: Dimension tolerance ±5%