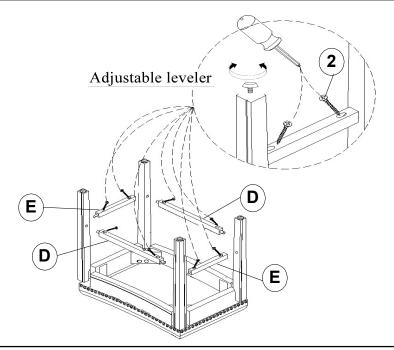

| 2PCS |

### **HARDWARE IDENTIFICATION**

| 1 | BOLT<br>(Ø1/4" x 63.5mm - RBW)             |           | 8PCS |
|---|--------------------------------------------|-----------|------|
| 2 | PAN HEAD SCREW<br>(Ø8 x 45mm)              | Community | 8PCS |
| 3 | LOCK WASHER<br>(Ø1/4" x 10D x 1.1mm - RBW) |           | 8PCS |
| 4 | FLAT WASHER<br>(Ø1/4" x 22D x 2mm - RBW)   |           | 8PCS |
| 5 | ALLEN WRENCH (Ø4*58mm RBW)                 |           | 1PC  |

#### NOTE:

Quantities shown are for one chair.

Phillips head screw driver is required in the assembly process; however, manufacturer does not provide this item.

## ITEM: 121169



# ASSEMBLY INSTRUCTIONS STEP 1



## STEP 2



# STEP 3 COMPLETE





PAGE 3 OF 3

COASTERFURNITURE.COM

ITEM:121169





Note: Dimension tolerance ±5%