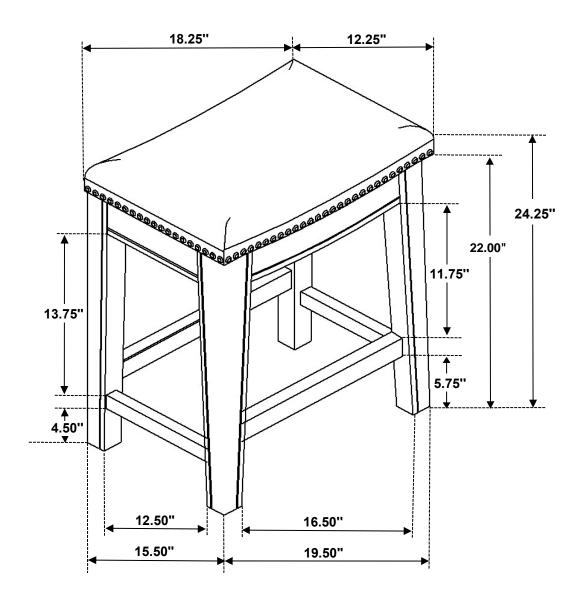

# STEP 3 COMPLETE

PAGE 3 OF 3

COASTERFURNITURE.COM

ITEM:121169

Note: Dimension tolerance ±5%