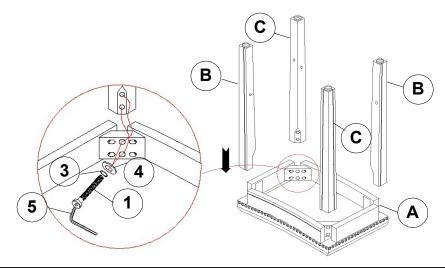

| 2PCS |

### **HARDWARE IDENTIFICATION**

| 1 | BOLT<br>(Ø1/4" x 63.5mm - RBW)             |           | 8PCS |
|---|--------------------------------------------|-----------|------|
| 2 | PAN HEAD SCREW<br>(Ø8 x 45mm)              | Community | 8PCS |
| 3 | LOCK WASHER<br>(Ø1/4" x 10D x 1.1mm - RBW) |           | 8PCS |
| 4 | FLAT WASHER<br>(Ø1/4" x 22D x 2mm - RBW)   |           | 8PCS |
| 5 | ALLEN WRENCH (Ø4*58mm RBW)                 |           | 1PC  |

#### NOTE:

Quantities shown are for one chair.

Phillips head screw driver is required in the assembly process; however, manufacturer does not provide this item.

## ITEM: 121169



# ASSEMBLY INSTRUCTIONS STEP 1



## STEP 2



# STEP 3 COMPLETE





PAGE 3 OF 3

COASTERFURNITURE.COM

ITEM:121169





Note: Dimension tolerance ±5%