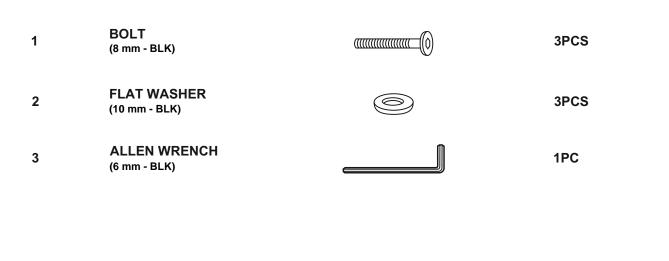

ture for every stage of life

110659 Counter Height Stool

**REVISION 0: 01/11/2022** 

PAGE 1 OF 3

COASTERFURNITURE.COM

## ITEM: 110659 ASSEMBLY INSTRUCTIONS



### **ASSEMBLY TIPS:**

- 1. Remove hardware from box and sort by size.
- 2. Please check to see that all hardware and parts are present prior to start of assembly.
- 3. Please follow attached instruction in the same sequence as numbered to assure fast & easy

assembly.

#### WARNING!

- 1. Don't attempt to repair or modify parts that are broken or defective. Please contact the store immediately.
- 2. This product is for home use only and not intended for commercial establishment.



ASSEMBLY TIME

**05 MINUTES** 

# PARTS IDENTIFICATION

A BASE WITH SEAT CUSHION



1PC

1PC

В

BACKREST WITH CUSHION

# HARDWARE IDENTIFICATION



PAGE 2 OF 3

COASTERFURNITURE.COM

# ITEM: 110659 ASSEMBLY INSTRUCTIONS



## <u>STEP 1</u>



## STEP 2



### STEP 3 COMPLETE





PAGE 3 OF 3

COASTERFURNITURE.COM