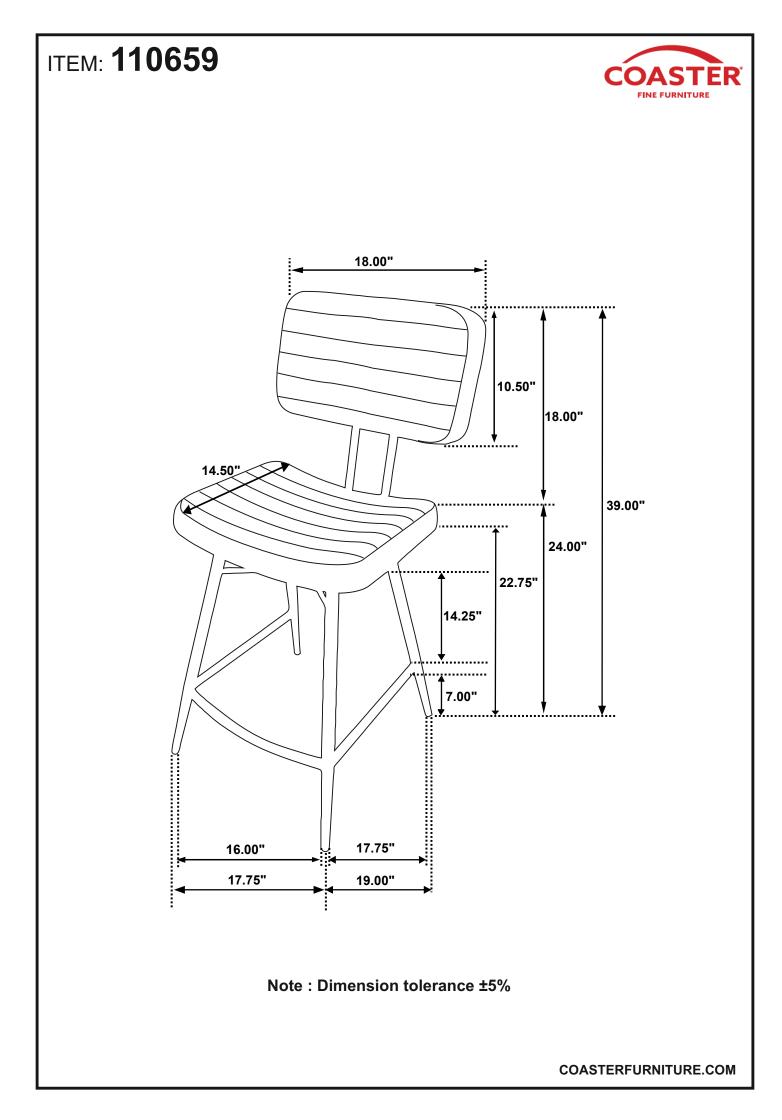

## ITEM: 110659 ASSEMBLY INSTRUCTIONS

# PARTS IDENTIFICATION

A BASE WITH SEAT CUSHION

1PC

1PC

В

BACKREST WITH CUSHION