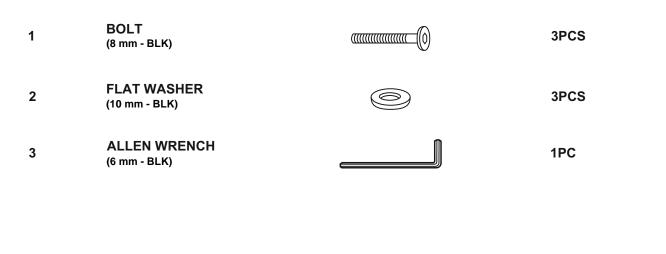

e for every stage of life

110649 Counter Height Stool

**REVISION 0: 01/11/2022** 

PAGE 1 OF 3

COASTERFURNITURE.COM

## ITEM: 110649 ASSEMBLY INSTRUCTIONS



#### **ASSEMBLY TIPS:**

- 1. Remove hardware from box and sort by size.
- 2. Please check to see that all hardware and parts are present prior to start of assembly.
- 3. Please follow attached instruction in the same sequence as numbered to assure fast & easy

assembly.

#### WARNING!

- 1. Don't attempt to repair or modify parts that are broken or defective. Please contact the store immediately.
- 2. This product is for home use only and not intended for commercial establishment.



В

ASSEMBLY TIME

**05 MINUTES** 

# PARTS IDENTIFICATION

A BASE WITH SEAT CUSHION



1PC

1PC

BACKREST WITH CUSHION

### HARDWARE IDENTIFICATION



# ITEM: 110649 ASSEMBLY INSTRUCTIONS



### <u>STEP 1</u>



### STEP 2



#### STEP 3 COMPLETE





PAGE 3 OF 3

COASTERFURNITURE.COM