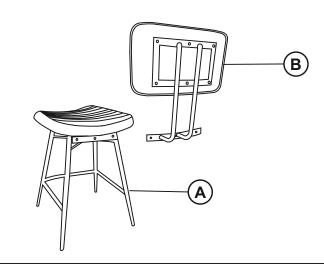

# PARTS IDENTIFICATION

A BASE WITH SEAT CUSHION

1PC

1PC

BACKREST WITH CUSHION