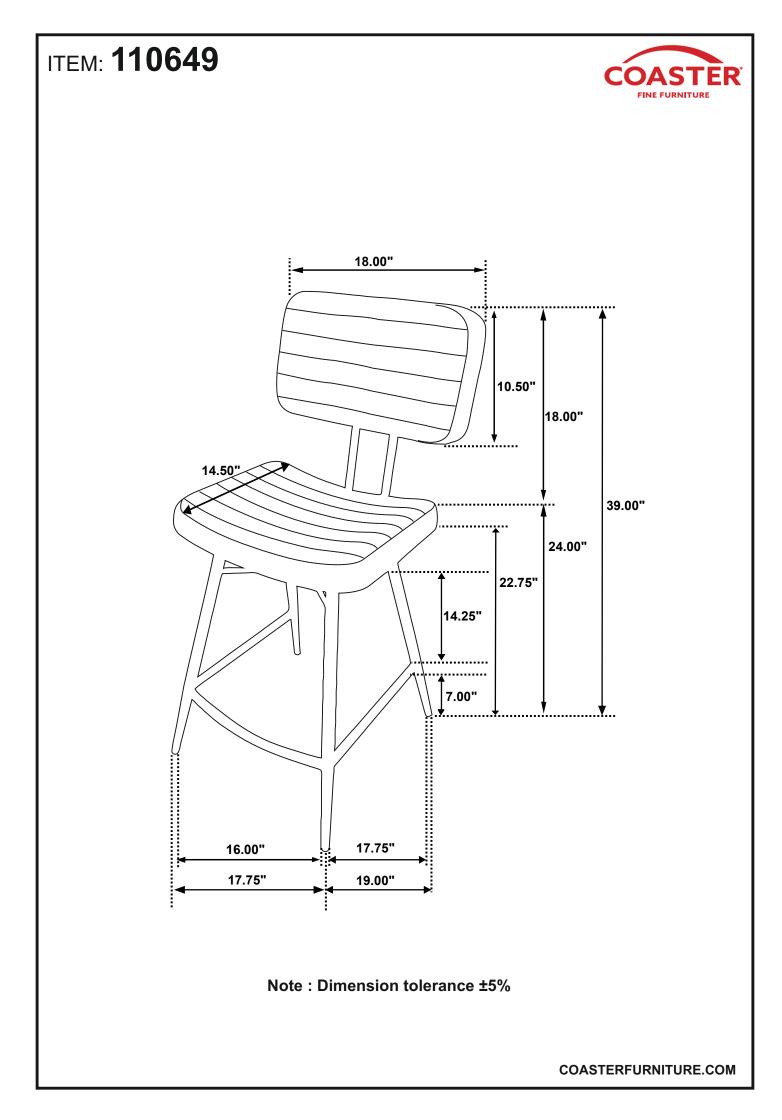

# ASSEMBLY INSTRUCTIONS COASTER FINE FURNITURE

Fine Furniture for every stage of life

110649 Counter Height Stool

**REVISION 0: 01/11/2022** 

PAGE 1 OF 3

COASTERFURNITURE.COM

## ITEM: 110649 ASSEMBLY INSTRUCTIONS