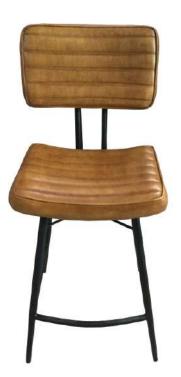

# PARTS IDENTIFICATION

A BASE WITH SEAT CUSHION

1PC

1PC

BACKREST WITH CUSHION