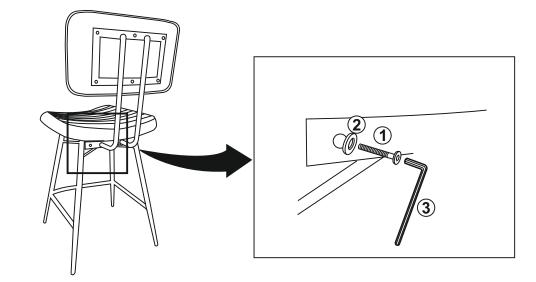

/2022** 

PAGE 1 OF 3

COASTERFURNITURE.COM

## ITEM: 110649 ASSEMBLY INSTRUCTIONS



#### **ASSEMBLY TIPS:**

- 1. Remove hardware from box and sort by size.
- 2. Please check to see that all hardware and parts are present prior to start of assembly.
- 3. Please follow attached instruction in the same sequence as numbered to assure fast & easy

assembly.

#### WARNING!

- 1. Don't attempt to repair or modify parts that are broken or defective. Please contact the store immediately.
- 2. This product is for home use only and not intended for commercial establishment.



В

ASSEMBLY TIME

**05 MINUTES** 

# PARTS IDENTIFICATION

A BASE WITH SEAT CUSHION



1PC

1PC

BACKREST WITH CUSHION

### HARDWARE IDENTIFICATION



# ITEM: 110649 ASSEMBLY INSTRUCTIONS



### <u>STEP 1</u>



### STEP 2



#### STEP 3 COMPLETE





PAGE 3 OF 3

COASTERFURNITURE.COM