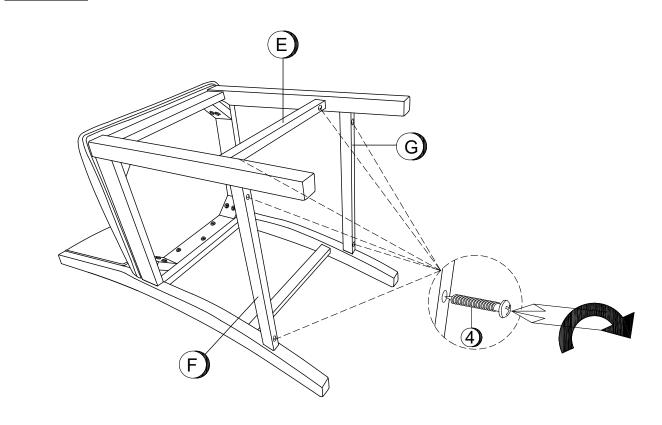

# STEP 4 COMPLETE

COASTERFURNITURE.COM

ITEM: 108889

Note: Dimension tolerance ±5%