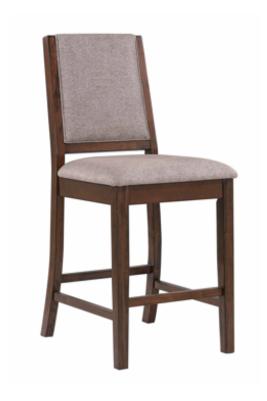

# ASSEMBLY INSTRUCTIONS COASTER FINE FURNITURE

Fine Furniture for every stage of life

108889 Counter Stool

## **PARTS IDENTIFICATION**

| A                       | BACK FRAME                                   |                            | 1PC  |
|-------------------------|----------------------------------------------|----------------------------|------|
| В                       | SEAT CUSHION WITH FRAME                      |                            | 1PC  |
| С                       | LEFT FRONT LEG                               | ED LEFT SIDE FACING        | 1PC  |
| D                       | RIGHT FRONT LEG                              | RIGHT SIDE FACING          | 1PC  |
| E                       | FRONT STRETCHER                              | <b>₫</b>                   | 1PC  |
| F                       | LEFT SIDE STRETCHER                          | ☐ ■LEFT SIDE FACING BACK ■ | 1PC  |
| G                       | RIGHT SIDE STRETCHER                         | © RIGHT SDE FACING BACK ③  | 1PC  |
| HARDWARE IDENTIFICATION |                                              |                            |      |
| 1                       | LONG BOLT WITH WASHER<br>(M6 x 80mm - BLK)   |                            | 4PCS |
| 2                       | MEDIUM BOLT WITH WASHER<br>(M6 x 60mm - BLK) |                            | 4PCS |
| 3                       | SHORT BOLT WITH WASHER (M6 x 40mm - BLK)     |                            | 3PCS |
| 4                       | WOOD SCREW<br>(M5 x 38mm - BLK)              |                            | 4PCS |
| 5                       | ALLEN WRENCH<br>(M4 - GD)                    |                            | 1PC  |