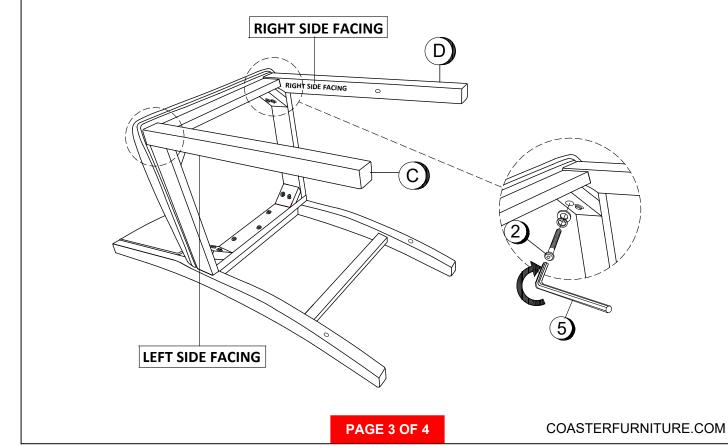

| LONG BOLT WITH WASHER<br>(M6 x 80mm - BLK)   |                            | 4PCS |
| 2                       | MEDIUM BOLT WITH WASHER<br>(M6 x 60mm - BLK) |                            | 4PCS |
| 3                       | SHORT BOLT WITH WASHER (M6 x 40mm - BLK)     |                            | 3PCS |
| 4                       | WOOD SCREW<br>(M5 x 38mm - BLK)              |                            | 4PCS |
| 5                       | ALLEN WRENCH<br>(M4 - GD)                    |                            | 1PC  |

#### NOTE:

Quantities shown are for one stool.

Phillips head screw driver is required in the assembly process; however, manufacturer does not provide this item.

## ITEM: 108889

### **ASSEMBLY INSTRUCTIONS**

# COASTER

### STEP 1



### STEP 2



# ITEM: 108889 ASSEMBLY INSTRUCTIONS

# COASTER

## STEP 3



# STEP 4 COMPLETE





COASTERFURNITURE.COM

ITEM: 108889





Note: Dimension tolerance ±5%