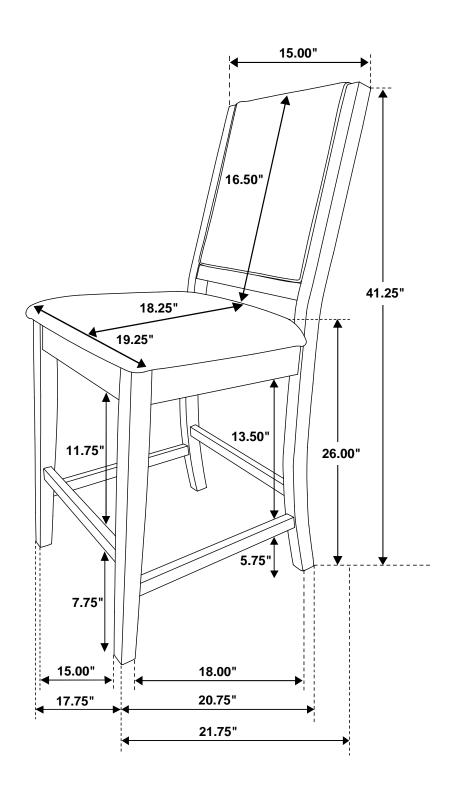

# STEP 4 COMPLETE

COASTERFURNITURE.COM

ITEM: 108889

Note: Dimension tolerance ±5%