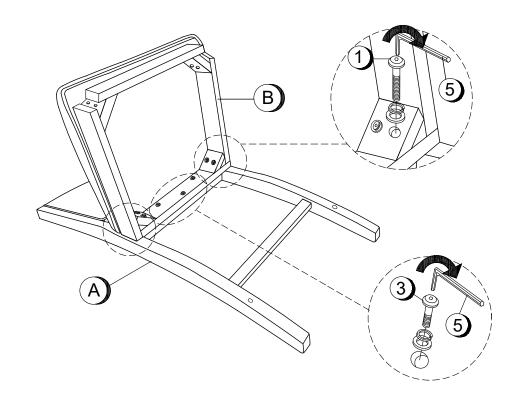

|      |
| 1                       | LONG BOLT WITH WASHER<br>(M6 x 80mm - BLK)   |                            | 4PCS |
| 2                       | MEDIUM BOLT WITH WASHER<br>(M6 x 60mm - BLK) |                            | 4PCS |
| 3                       | SHORT BOLT WITH WASHER (M6 x 40mm - BLK)     |                            | 3PCS |
| 4                       | WOOD SCREW<br>(M5 x 38mm - BLK)              |                            | 4PCS |
| 5                       | ALLEN WRENCH<br>(M4 - GD)                    |                            | 1PC  |

#### NOTE:

Quantities shown are for one stool.

Phillips head screw driver is required in the assembly process; however, manufacturer does not provide this item.

## ITEM: 108889

### **ASSEMBLY INSTRUCTIONS**

# COASTER

### STEP 1



### STEP 2



# ITEM: 108889 ASSEMBLY INSTRUCTIONS

# COASTER

## STEP 3



# STEP 4 COMPLETE





COASTERFURNITURE.COM

ITEM: 108889





Note: Dimension tolerance ±5%