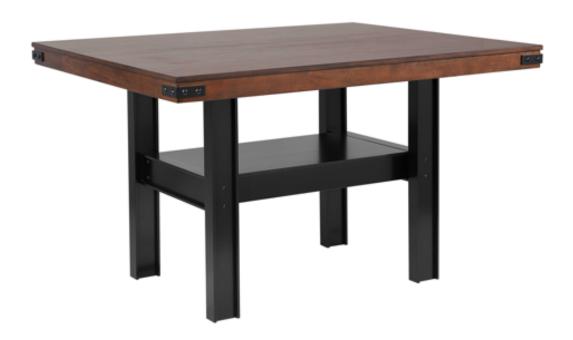

### **PARTS IDENTIFICATION**

| Α | ТОР            | <u> </u>   <u> </u>   <u> </u> | 1PC  |
|---|----------------|--------------------------------|------|
| В | LEG            | •••                            | 4PCS |
| С | SHORT CROSSBAR |                                | 2PCS |
| D | LONG CROSSBAR  |                                | 2PCS |
| E | MOUNTING BOARD |                                | 2PCS |
| F | SHELF          |                                | 1PC  |

### HARDWARE IDENTIFICATION

| 1 | SHORT BOLT WITH WASHER (M6 x 40mm - BLK) |   | 10PCS |
|---|------------------------------------------|---|-------|
| 2 | LONG BOLT WITH WASHER (M6 x 50mm - BLK)  |   | 16PCS |
| 3 | HEX NUT<br>(M8 x 13mm - RB)              |   | 4PCS  |
| 4 | LOCK WASHER<br>(M8 x 13mm - BLK)         |   | 4PCS  |
| 5 | FLAT WASHER<br>(M8 x 18mm - BLK)         |   | 4PCS  |
| 6 | WOOD PLUG<br>(14.5mm)                    | 0 | 16PCS |
| 7 | ALLEN WRENCH<br>(M4 x 60mm - GD)         |   | 1PC   |
| 8 | WRENCH<br>(M4 x 85mm - GD)               | 5 | 1PC   |