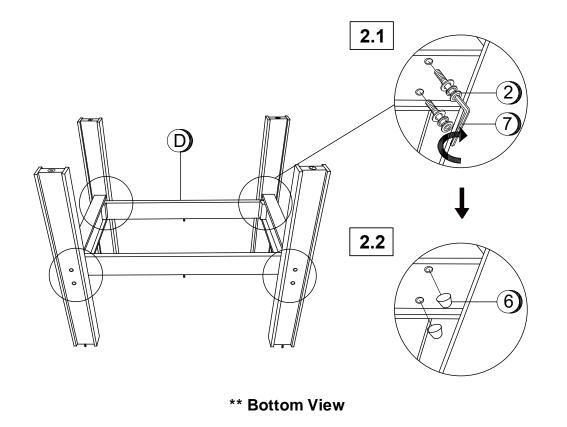

### STEP 2

PAGE 3 OF 5

COASTERFURNITURE.COM

### HARDWARE IDENTIFICATION

| 1 | SHORT BOLT WITH WASHER (M6 x 40mm - BLK) |   | 10PCS |
|---|------------------------------------------|---|-------|
| 2 | LONG BOLT WITH WASHER (M6 x 50mm - BLK)  |   | 16PCS |
| 3 | HEX NUT<br>(M8 x 13mm - RB)              |   | 4PCS  |
| 4 | LOCK WASHER<br>(M8 x 13mm - BLK)         |   | 4PCS  |
| 5 | FLAT WASHER<br>(M8 x 18mm - BLK)         |   | 4PCS  |
| 6 | WOOD PLUG<br>(14.5mm)                    | 0 | 16PCS |
| 7 | ALLEN WRENCH<br>(M4 x 60mm - GD)         |   | 1PC   |
| 8 | WRENCH<br>(M4 x 85mm - GD)               | 5 | 1PC   |