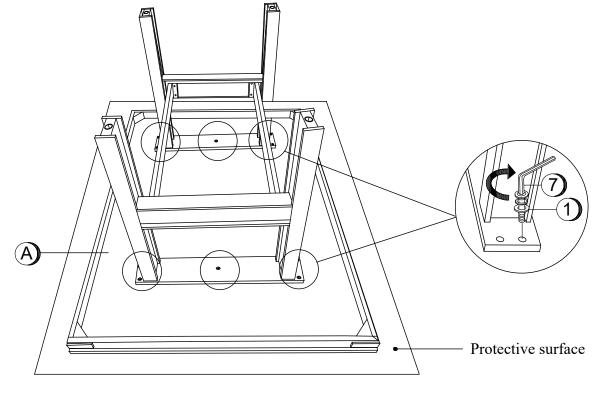

mm - BLK) |   | 10PCS |
|---|------------------------------------------|---|-------|
| 2 | LONG BOLT WITH WASHER (M6 x 50mm - BLK)  |   | 16PCS |
| 3 | HEX NUT<br>(M8 x 13mm - RB)              |   | 4PCS  |
| 4 | LOCK WASHER<br>(M8 x 13mm - BLK)         |   | 4PCS  |
| 5 | FLAT WASHER<br>(M8 x 18mm - BLK)         |   | 4PCS  |
| 6 | WOOD PLUG<br>(14.5mm)                    | 0 | 16PCS |
| 7 | ALLEN WRENCH<br>(M4 x 60mm - GD)         |   | 1PC   |
| 8 | WRENCH<br>(M4 x 85mm - GD)               | 5 | 1PC   |

NOTE:

Phillips head screw driver is required in the assembly process; however, manufacturer does not provide this item.

### **ASSEMBLY INSTRUCTIONS**

## COASTER

### STEP 1



### STEP 2



PAGE 3 OF 5

COASTERFURNITURE.COM

### **ASSEMBLY INSTRUCTIONS**

### STEP 3





### STEP 4



\*\* Bottom View

PAGE 4 OF 5

COASTERFURNITURE.COM

### **ASSEMBLY INSTRUCTIONS**

## COASTER

### STEP 5



## STEP 6 COMPLETE









Note: Dimension tolerance ±5%