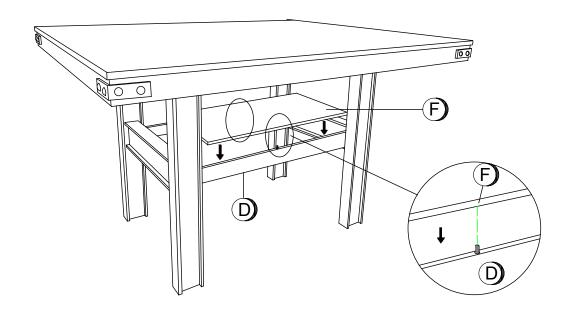

ER (M6 x 50mm - BLK)  |   | 16PCS |
| 3 | HEX NUT<br>(M8 x 13mm - RB)              |   | 4PCS  |
| 4 | LOCK WASHER<br>(M8 x 13mm - BLK)         |   | 4PCS  |
| 5 | FLAT WASHER<br>(M8 x 18mm - BLK)         |   | 4PCS  |
| 6 | WOOD PLUG<br>(14.5mm)                    | 0 | 16PCS |
| 7 | ALLEN WRENCH<br>(M4 x 60mm - GD)         |   | 1PC   |
| 8 | WRENCH<br>(M4 x 85mm - GD)               | 5 | 1PC   |

NOTE:

Phillips head screw driver is required in the assembly process; however, manufacturer does not provide this item.

### **ASSEMBLY INSTRUCTIONS**

## COASTER

### STEP 1



### STEP 2



PAGE 3 OF 5

COASTERFURNITURE.COM

### **ASSEMBLY INSTRUCTIONS**

### STEP 3





### STEP 4



\*\* Bottom View

PAGE 4 OF 5

COASTERFURNITURE.COM

### **ASSEMBLY INSTRUCTIONS**

## COASTER

### STEP 5



## STEP 6 COMPLETE









Note: Dimension tolerance ±5%