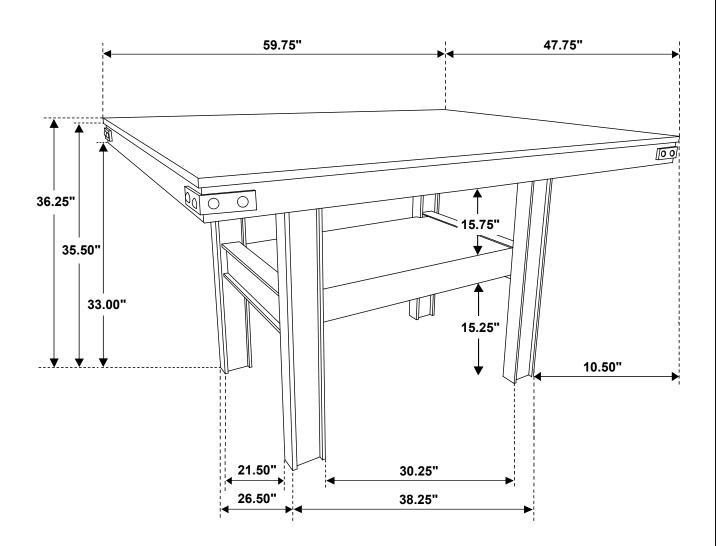

16PCS |
| 3 | HEX NUT<br>(M8 x 13mm - RB)              |   | 4PCS  |
| 4 | LOCK WASHER<br>(M8 x 13mm - BLK)         |   | 4PCS  |
| 5 | FLAT WASHER<br>(M8 x 18mm - BLK)         |   | 4PCS  |
| 6 | WOOD PLUG<br>(14.5mm)                    | 0 | 16PCS |
| 7 | ALLEN WRENCH<br>(M4 x 60mm - GD)         |   | 1PC   |
| 8 | WRENCH<br>(M4 x 85mm - GD)               | 5 | 1PC   |

NOTE:

Phillips head screw driver is required in the assembly process; however, manufacturer does not provide this item.

### **ASSEMBLY INSTRUCTIONS**

## COASTER

### STEP 1



### STEP 2



PAGE 3 OF 5

COASTERFURNITURE.COM

### **ASSEMBLY INSTRUCTIONS**

### STEP 3





### STEP 4



\*\* Bottom View

PAGE 4 OF 5

COASTERFURNITURE.COM

### **ASSEMBLY INSTRUCTIONS**

## COASTER

### STEP 5



## STEP 6 COMPLETE









Note: Dimension tolerance ±5%