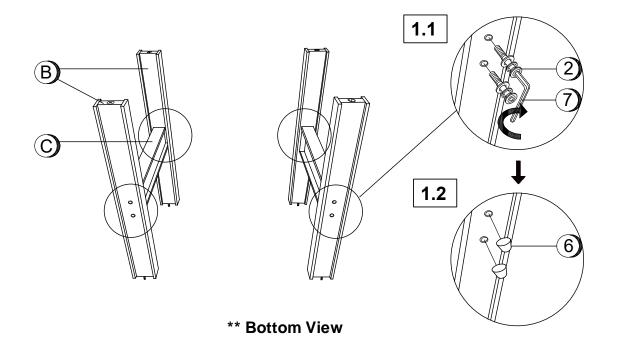

### STEP 1

### HARDWARE IDENTIFICATION

| 1 | SHORT BOLT WITH WASHER (M6 x 40mm - BLK) |   | 10PCS |
|---|------------------------------------------|---|-------|
| 2 | LONG BOLT WITH WASHER (M6 x 50mm - BLK)  |   | 16PCS |
| 3 | HEX NUT<br>(M8 x 13mm - RB)              |   | 4PCS  |
| 4 | LOCK WASHER<br>(M8 x 13mm - BLK)         |   | 4PCS  |
| 5 | FLAT WASHER<br>(M8 x 18mm - BLK)         |   | 4PCS  |
| 6 | WOOD PLUG<br>(14.5mm)                    | 0 | 16PCS |
| 7 | ALLEN WRENCH<br>(M4 x 60mm - GD)         |   | 1PC   |
| 8 | WRENCH<br>(M4 x 85mm - GD)               | 5 | 1PC   |