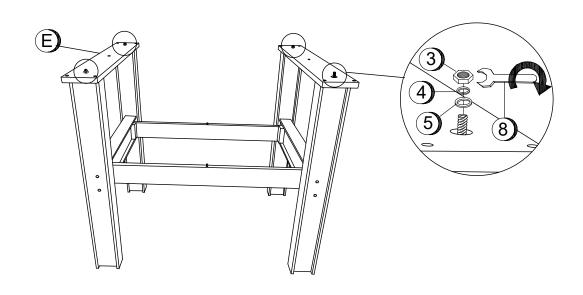

### STEP 3

### HARDWARE IDENTIFICATION

| 1 | SHORT BOLT WITH WASHER (M6 x 40mm - BLK) |   | 10PCS |
|---|------------------------------------------|---|-------|
| 2 | LONG BOLT WITH WASHER (M6 x 50mm - BLK)  |   | 16PCS |
| 3 | HEX NUT<br>(M8 x 13mm - RB)              |   | 4PCS  |
| 4 | LOCK WASHER<br>(M8 x 13mm - BLK)         |   | 4PCS  |
| 5 | FLAT WASHER<br>(M8 x 18mm - BLK)         |   | 4PCS  |
| 6 | WOOD PLUG<br>(14.5mm)                    | 0 | 16PCS |
| 7 | ALLEN WRENCH<br>(M4 x 60mm - GD)         |   | 1PC   |
| 8 | WRENCH<br>(M4 x 85mm - GD)               | 5 | 1PC   |