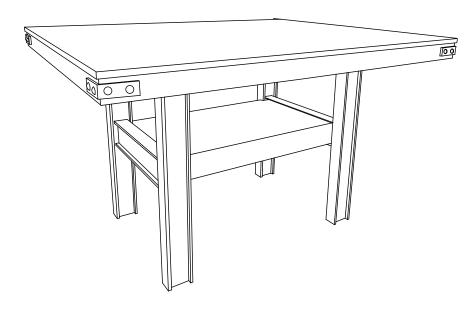

|   | 16PCS |
| 3 | HEX NUT<br>(M8 x 13mm - RB)              |   | 4PCS  |
| 4 | LOCK WASHER<br>(M8 x 13mm - BLK)         |   | 4PCS  |
| 5 | FLAT WASHER<br>(M8 x 18mm - BLK)         |   | 4PCS  |
| 6 | WOOD PLUG<br>(14.5mm)                    | 0 | 16PCS |
| 7 | ALLEN WRENCH<br>(M4 x 60mm - GD)         |   | 1PC   |
| 8 | WRENCH<br>(M4 x 85mm - GD)               | 5 | 1PC   |

NOTE:

Phillips head screw driver is required in the assembly process; however, manufacturer does not provide this item.

### **ASSEMBLY INSTRUCTIONS**

## COASTER

### STEP 1



### STEP 2



PAGE 3 OF 5

COASTERFURNITURE.COM

### **ASSEMBLY INSTRUCTIONS**

### STEP 3





### STEP 4



\*\* Bottom View

PAGE 4 OF 5

COASTERFURNITURE.COM

### **ASSEMBLY INSTRUCTIONS**

## COASTER

### STEP 5



## STEP 6 COMPLETE









Note: Dimension tolerance ±5%