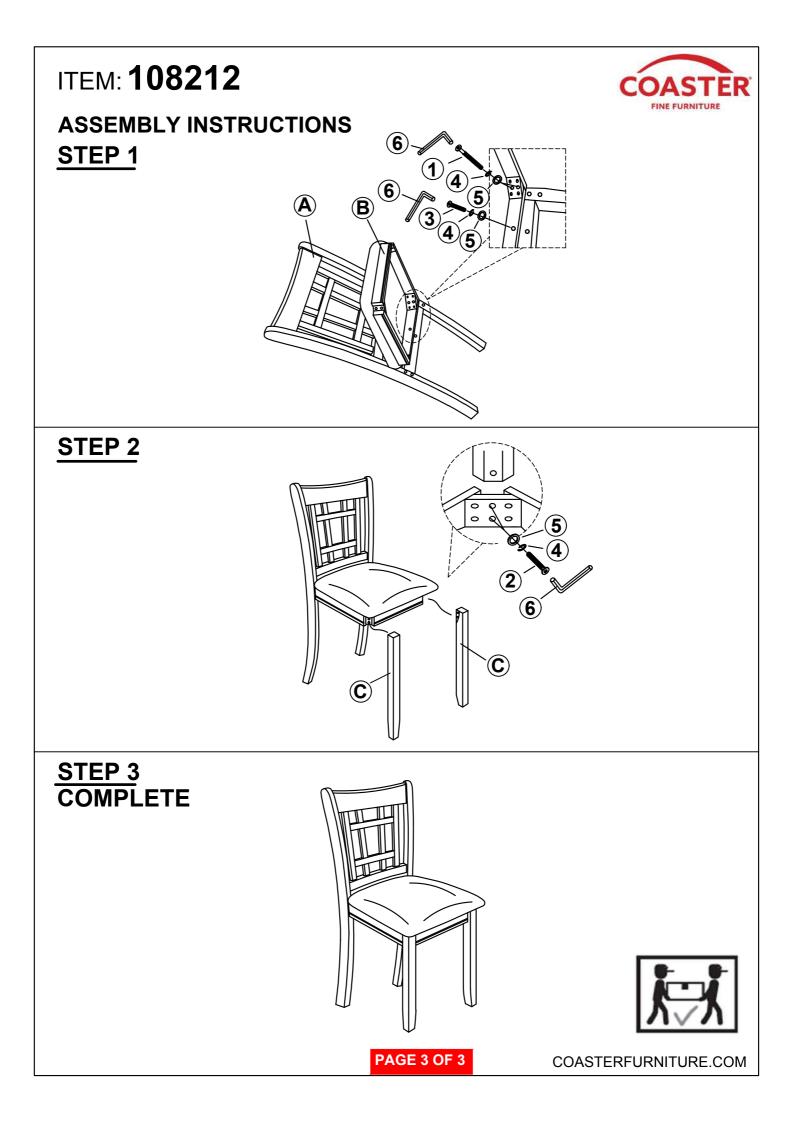

# ITEM: 108212

### **ASSEMBLY INSTRUCTIONS**

#### **ASSEMBLY TIPS:**

- 1. Remove hardware from box and sort by size.
- 2. Please check to see that all hardware and parts are present prior to start of assembly.
- 3. Please follow attached instructions in the same sequence as numbered to assure fast & easy assembly.

## PARTS IDENTIFICATION

| BACK FRAME                              |                                                                                                                                                                                                                                                              | 1PC                                                                                                                                                                                                                                           |
|-----------------------------------------|--------------------------------------------------------------------------------------------------------------------------------------------------------------------------------------------------------------------------------------------------------------|-----------------------------------------------------------------------------------------------------------------------------------------------------------------------------------------------------------------------------------------------|
| SEAT CUSHION<br>WITH FRAME              |                                                                                                                                                                                                                                                              | 1PC                                                                                                                                                                                                                                           |
| FRONT LEG                               |                                                                                                                                                                                                                                                              | 2PCS                                                                                                                                                                                                                                          |
| HARDWARE IDENTIFICATION                 |                                                                                                                                                                                                                                                              |                                                                                                                                                                                                                                               |
| LONG BOLT<br>( Ø1/4" x 3" - RBW )       |                                                                                                                                                                                                                                                              | 4PCS                                                                                                                                                                                                                                          |
| MEDIUM BOLT<br>( Ø1/4" x 2-1/2" - RBW ) | (0)                                                                                                                                                                                                                                                          | 4PCS                                                                                                                                                                                                                                          |
| SHORT BOLT<br>( Ø1/4" x 1-1/2" - RBW )  |                                                                                                                                                                                                                                                              | 1PC                                                                                                                                                                                                                                           |
| LOCK WASHER<br>( Ø5/16" - RBW )         | C                                                                                                                                                                                                                                                            | 9PCS                                                                                                                                                                                                                                          |
| FLAT WASHER<br>( Ø5/16" - RBW )         | $\bigcirc$                                                                                                                                                                                                                                                   | 9PCS                                                                                                                                                                                                                                          |
| ALLEN WRENCH<br>(4MM - RBW)             |                                                                                                                                                                                                                                                              | 1PC                                                                                                                                                                                                                                           |
|                                         | SEAT CUSHION<br>WITH FRAME<br>FRONT LEG<br>HARDWARE ID<br>LONG BOLT<br>(Ø1/4" x 3" - RBW)<br>MEDIUM BOLT<br>(Ø1/4" x 2-1/2" - RBW)<br>SHORT BOLT<br>(Ø1/4" x 1-1/2" - RBW)<br>LOCK WASHER<br>(Ø5/16" - RBW)<br>FLAT WASHER<br>(Ø5/16" - RBW)<br>ALLEN WRENCH | SEAT CUSHION<br>WITH FRAME<br>FRONT LEG<br>FRONT LEG<br>MARDWARE IDENTIFICATION<br>(Ø1/4" x 3" - RBW)<br>(Ø1/4" x 2-1/2" - RBW)<br>(Ø1/4" x 2-1/2" - RBW)<br>(Ø5/16" - RBW)<br>COCK WASHER<br>(Ø5/16" - RBW)<br>FLAT WASHER<br>(Ø5/16" - RBW) |