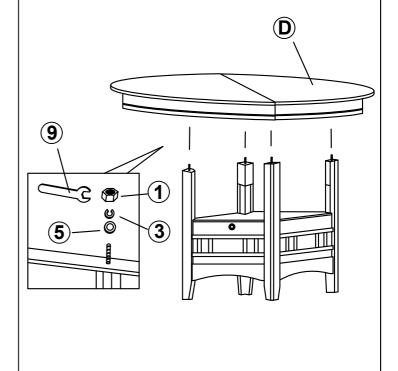

#### PARTS IDENTIFICATION

|   |                                |   | ı    |   |              |      |
|---|--------------------------------|---|------|---|--------------|------|
| Α | SIDE PANEL WITH<br>EXTRA CLEAT |   | 1PC  | E | LEAF         | 1PC  |
| В | SIDE PANEL                     |   | 2PCS | F | LEG          | 4PCS |
| С | DOOR PANEL                     | • | 1PC  | G | TOP PANEL    | 1PC  |
| D | тор                            |   | 1PC  | н | BOTTOM PANEL | 1PC  |

#### HARDWARE IDENTIFICATION

| 1 | HEX NUT<br>( Ø5/16" x 1/2" - RBW )           |          | 4PCS  | 6 | FLAT HEAD SCREW<br>(Ø3.5 x 9/16" - RBW) | <b>(1)</b> | 4PCS |
|---|----------------------------------------------|----------|-------|---|-----------------------------------------|------------|------|
| 2 | BOLT<br>( Ø1/4" x 1-9/16" - RBW )            | <b>@</b> | 14PCS | 7 | DOOR HINGE<br>(120mm - RBW)             |            | 1PC  |
| 3 | LOCK WASHER<br>(Ø5/16" - RBW)                |          | 18PCS | 8 | ALLEN WRENCH<br>( M4 x 59mm - RBW )     |            | 1PC  |
| 4 | SMALL FLAT WASHER<br>( Ø5/16" x 19mm - RBW ) |          | 14PCS | 9 | WRENCH<br>( M4 x 50mm - RBW )           | <u> </u>   | 1PC  |
| 5 | BIG FLAT WASHER<br>( Ø5/16" x 22mm - RBW )   |          | 4PCS  |   |                                         |            |      |

### STEP 1

STEP 2

STEP 3

STEP 4