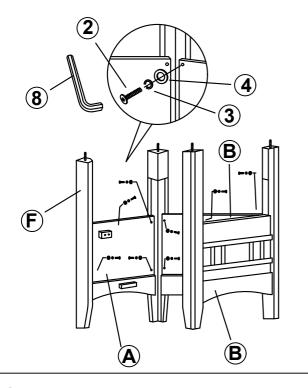

--|-----------------------------------------|------------|------|
| 2 | BOLT<br>( Ø1/4" x 1-9/16" - RBW )            | <b>@</b> | 14PCS | 7 | DOOR HINGE<br>(120mm - RBW)             |            | 1PC  |
| 3 | LOCK WASHER<br>(Ø5/16" - RBW)                |          | 18PCS | 8 | ALLEN WRENCH<br>( M4 x 59mm - RBW )     |            | 1PC  |
| 4 | SMALL FLAT WASHER<br>( Ø5/16" x 19mm - RBW ) |          | 14PCS | 9 | WRENCH<br>( M4 x 50mm - RBW )           | <u> </u>   | 1PC  |
| 5 | BIG FLAT WASHER<br>( Ø5/16" x 22mm - RBW )   |          | 4PCS  |   |                                         |            |      |

#### NOTE:

Phillips head screw driver is required in the assembly process; however, manufacturer does not provide this item.

# COASTER

### **ASSEMBLY INSTRUCTIONS**

### STEP 1



STEP 2



STEP 3



STEP 4





# ASSEMBLY INSTRUCTIONS STEP 5



## STEP 6 COMPLETE







Inner Size of Compartment : 15.00" W x 15.00" D x 9.00" H



Note: Dimension tolerance ±5%