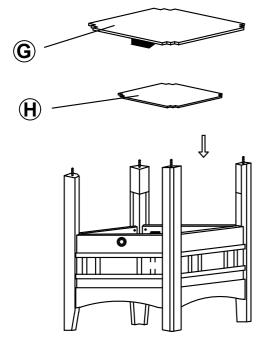

## STEP 6 COMPLETE

Inner Size of Compartment : 15.00" W x 15.00" D x 9.00" H

Note: Dimension tolerance ±5%