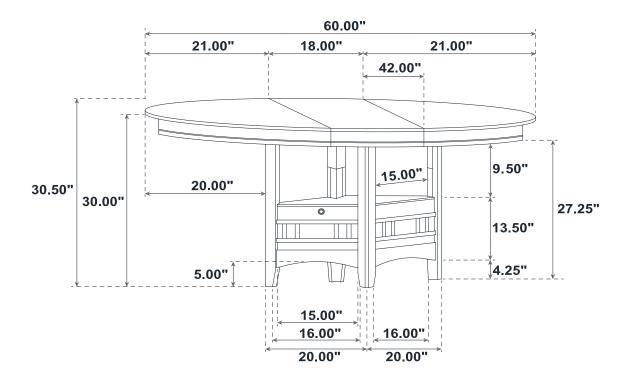

## STEP 6 COMPLETE

Inner Size of Compartment : 15.00" W x 15.00" D x 9.00" H

Note: Dimension tolerance ±5%