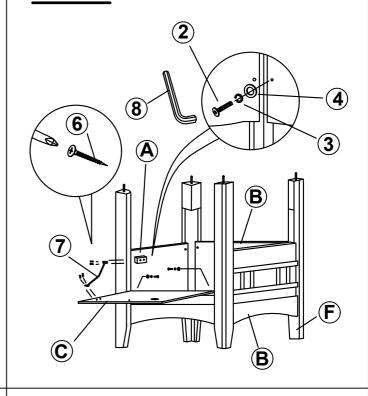

----------------------------------|------------|------|
| 2 | BOLT<br>( Ø1/4" x 1-9/16" - RBW )            | <b>@</b> | 14PCS | 7 | DOOR HINGE<br>(120mm - RBW)             |            | 1PC  |
| 3 | LOCK WASHER<br>(Ø5/16" - RBW)                |          | 18PCS | 8 | ALLEN WRENCH<br>( M4 x 59mm - RBW )     |            | 1PC  |
| 4 | SMALL FLAT WASHER<br>( Ø5/16" x 19mm - RBW ) |          | 14PCS | 9 | WRENCH<br>( M4 x 50mm - RBW )           | <u> </u>   | 1PC  |
| 5 | BIG FLAT WASHER<br>( Ø5/16" x 22mm - RBW )   |          | 4PCS  |   |                                         |            |      |

#### NOTE:

Phillips head screw driver is required in the assembly process; however, manufacturer does not provide this item.

# COASTER

### **ASSEMBLY INSTRUCTIONS**

### STEP 1



STEP 2



STEP 3



STEP 4





# ASSEMBLY INSTRUCTIONS STEP 5



## STEP 6 COMPLETE







Inner Size of Compartment : 15.00" W x 15.00" D x 9.00" H



Note: Dimension tolerance ±5%