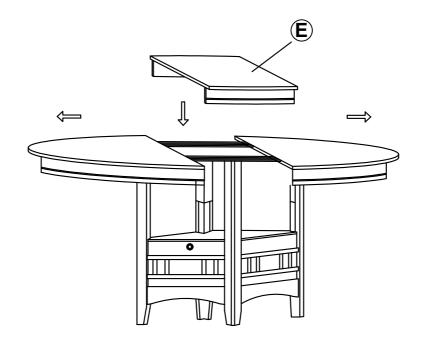

#### PARTS IDENTIFICATION

|   |                                |   | ı    |   |              |      |
|---|--------------------------------|---|------|---|--------------|------|
| Α | SIDE PANEL WITH<br>EXTRA CLEAT |   | 1PC  | E | LEAF         | 1PC  |
| В | SIDE PANEL                     |   | 2PCS | F | LEG          | 4PCS |
| С | DOOR PANEL                     | • | 1PC  | G | TOP PANEL    | 1PC  |
| D | тор                            |   | 1PC  | н | BOTTOM PANEL | 1PC  |

### STEP 1

STEP 2

STEP 3

STEP 4

# ASSEMBLY INSTRUCTIONS STEP 5