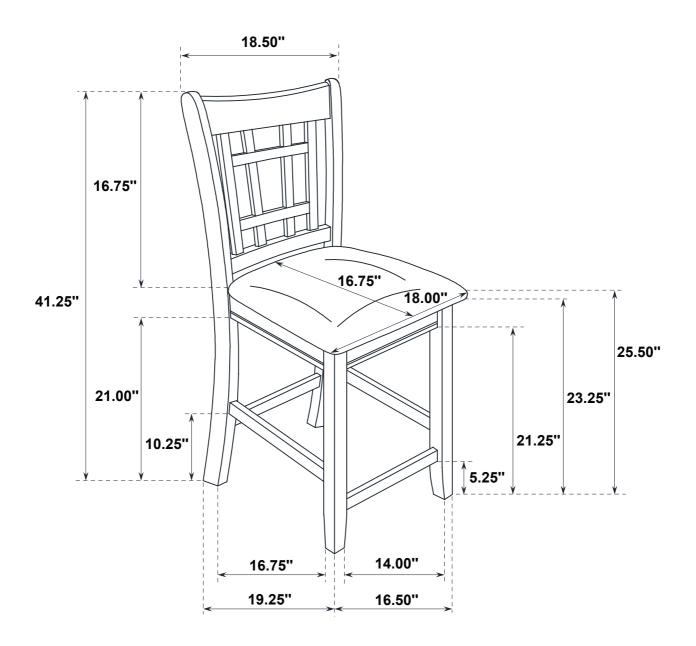

|-----------|------|---|--------------------------------------|---------------|------|
| 2 | MEDIUM BOLT<br>( Ø1/4" x 2-1/2" - RBW ) |           | 4PCS | 6 | FLAT HEAD SCREW<br>(Ø4 x 40mm - RBW) | <del>()</del> | 6PCS |
| 3 | SHORT BOLT<br>( Ø1/4" x 1-1/2" - RBW )  | <b>()</b> | 1PC  | 7 | ALLEN WRENCH<br>( M4 x 59mm - RBW )  |               | 1PC  |
| 4 | LOCK WASHER<br>( Ø5/16" - RBW )         |           | 9PCS |   |                                      |               |      |

#### NOTE:

Quantities shown are for one chair.

Phillips head screw driver is required in the assembly process; however, manufacturer does not provide this item.

## ITEM: 105279

# COASTER

### **ASSEMBLY INSTRUCTIONS**

## STEP 1



### STEP 2



## STEP 3



# STEP 4 COMPLETE



PAGE 3 OF 3

ITEM: 105279





**Note: Dimension tolerance ±5%**