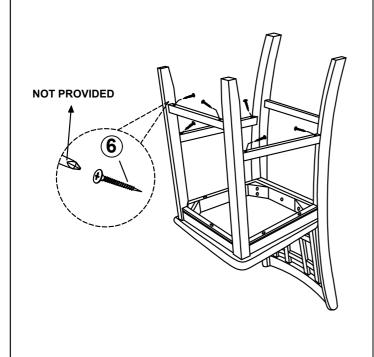

## STEP 3

# STEP 4 COMPLETE

PAGE 3 OF 3

ITEM: 105279

**Note: Dimension tolerance ±5%**