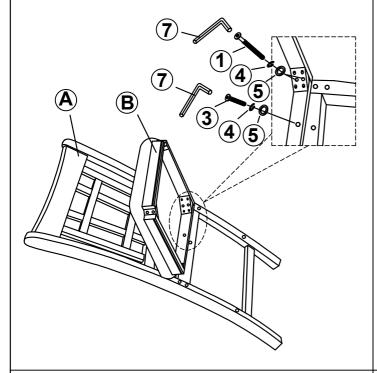

)      |               | 9PCS |
|---|-----------------------------------------|-----------|------|---|--------------------------------------|---------------|------|
| 2 | MEDIUM BOLT<br>( Ø1/4" x 2-1/2" - RBW ) |           | 4PCS | 6 | FLAT HEAD SCREW<br>(Ø4 x 40mm - RBW) | <del>()</del> | 6PCS |
| 3 | SHORT BOLT<br>( Ø1/4" x 1-1/2" - RBW )  | <b>()</b> | 1PC  | 7 | ALLEN WRENCH<br>( M4 x 59mm - RBW )  |               | 1PC  |
| 4 | LOCK WASHER<br>( Ø5/16" - RBW )         |           | 9PCS |   |                                      |               |      |

#### NOTE:

Quantities shown are for one chair.

Phillips head screw driver is required in the assembly process; however, manufacturer does not provide this item.

## ITEM: 105279

# COASTER

### **ASSEMBLY INSTRUCTIONS**

## STEP 1



### STEP 2



## STEP 3



# STEP 4 COMPLETE



PAGE 3 OF 3

ITEM: 105279





**Note: Dimension tolerance ±5%**