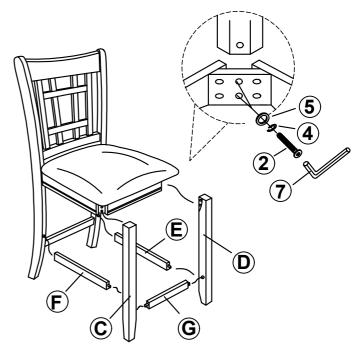

| 9PCS |
|---|-----------------------------------------|-----------|------|---|--------------------------------------|---------------|------|
| 2 | MEDIUM BOLT<br>( Ø1/4" x 2-1/2" - RBW ) |           | 4PCS | 6 | FLAT HEAD SCREW<br>(Ø4 x 40mm - RBW) | <del>()</del> | 6PCS |
| 3 | SHORT BOLT<br>( Ø1/4" x 1-1/2" - RBW )  | <b>()</b> | 1PC  | 7 | ALLEN WRENCH<br>( M4 x 59mm - RBW )  |               | 1PC  |
| 4 | LOCK WASHER<br>( Ø5/16" - RBW )         |           | 9PCS |   |                                      |               |      |

#### NOTE:

Quantities shown are for one chair.

Phillips head screw driver is required in the assembly process; however, manufacturer does not provide this item.

## ITEM: 105279

# COASTER

### **ASSEMBLY INSTRUCTIONS**

## STEP 1



### STEP 2



## STEP 3



# STEP 4 COMPLETE



PAGE 3 OF 3

ITEM: 105279





**Note: Dimension tolerance ±5%**