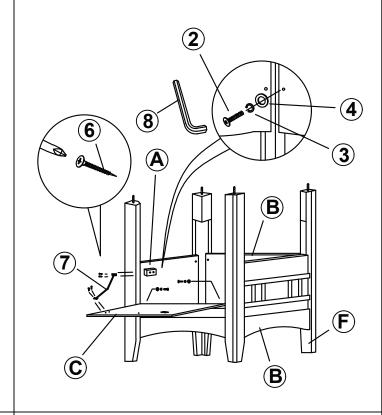

-----------------------|------------|------|
| 2 | BOLT<br>( Ø1/4" x 1-3/16" - RBW )           | <b>()</b> | 14PCS | 7 | DOOR HINGE<br>( 120mm - RBW )            |            | 1PC  |
| 3 | LOCK WASHER<br>( Ø5/16" - RBW )             |           | 18PCS | 8 | ALLEN WRENCH<br>( M4 x 59mm - RBW )      |            | 1PC  |
| 4 | SMALL FLAT WASHER<br>( Ø1/4" x 16mm - RBW ) |           | 14PCS | 9 | WRENCH<br>( M4 x 50mm - RBW )            |            | 1PC  |
| 5 | BIG FLAT WASHER<br>( Ø5/16" x 22mm - RBW )  |           | 4PCS  |   |                                          |            |      |

#### NOTE:

Phillips head screw driver is required in the assembly process; however, manufacturer does not provide this item.

## COASTER

#### **ASSEMBLY INSTRUCTIONS**

### STEP 1



#### STEP 2



#### STEP 3



#### STEP 4



PAGE 3 OF 4

**COASTERFURNITURE.COM** 



# ASSEMBLY INSTRUCTIONS STEP 5



## STEP 6 COMPLETE







#### Inner Size of Compartment : 15.00"W x 15.00"D x 9.00"H



**Note: Dimension tolerance ±5%**