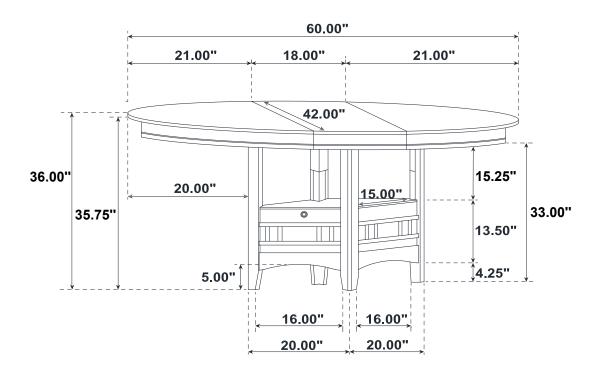

#### Inner Size of Compartment : 15.00"W x 15.00"D x 9.00"H

**Note: Dimension tolerance ±5%**