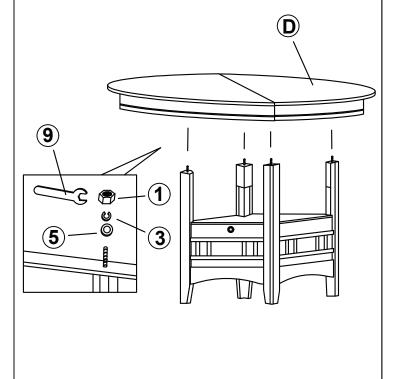

### STEP 1

### HARDWARE IDENTIFICATION

| 1 | HEX NUT<br>( Ø5/16" x 1/2" - RBW )          |           | 4PCS  | 6 | FLAT HEAD SCREW<br>( Ø3.5 x 1/2" - RBW ) | <b>(1)</b> | 4PCS |
|---|---------------------------------------------|-----------|-------|---|------------------------------------------|------------|------|
| 2 | BOLT<br>( Ø1/4" x 1-3/16" - RBW )           | <b>()</b> | 14PCS | 7 | DOOR HINGE<br>( 120mm - RBW )            |            | 1PC  |
| 3 | LOCK WASHER<br>( Ø5/16" - RBW )             |           | 18PCS | 8 | ALLEN WRENCH<br>( M4 x 59mm - RBW )      |            | 1PC  |
| 4 | SMALL FLAT WASHER<br>( Ø1/4" x 16mm - RBW ) |           | 14PCS | 9 | WRENCH<br>( M4 x 50mm - RBW )            |            | 1PC  |
| 5 | BIG FLAT WASHER<br>( Ø5/16" x 22mm - RBW )  |           | 4PCS  |   |                                          |            |      |