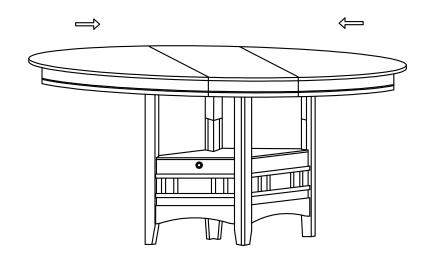

NGE<br>( 120mm - RBW )            |            | 1PC  |
| 3 | LOCK WASHER<br>( Ø5/16" - RBW )             |           | 18PCS | 8 | ALLEN WRENCH<br>( M4 x 59mm - RBW )      |            | 1PC  |
| 4 | SMALL FLAT WASHER<br>( Ø1/4" x 16mm - RBW ) |           | 14PCS | 9 | WRENCH<br>( M4 x 50mm - RBW )            |            | 1PC  |
| 5 | BIG FLAT WASHER<br>( Ø5/16" x 22mm - RBW )  |           | 4PCS  |   |                                          |            |      |

#### NOTE:

Phillips head screw driver is required in the assembly process; however, manufacturer does not provide this item.

## COASTER

#### **ASSEMBLY INSTRUCTIONS**

### STEP 1



#### STEP 2



#### STEP 3



#### STEP 4



PAGE 3 OF 4

**COASTERFURNITURE.COM** 



# ASSEMBLY INSTRUCTIONS STEP 5



## STEP 6 COMPLETE







#### Inner Size of Compartment : 15.00"W x 15.00"D x 9.00"H



**Note: Dimension tolerance ±5%**