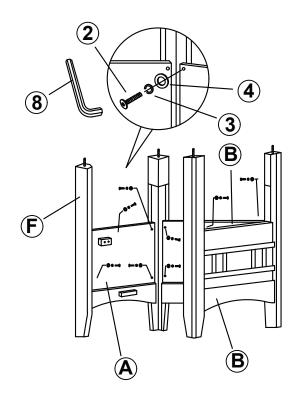

--------------------------------------|------------|------|
| 2 | BOLT<br>( Ø1/4" x 1-3/16" - RBW )           | <b>()</b> | 14PCS | 7 | DOOR HINGE<br>( 120mm - RBW )            |            | 1PC  |
| 3 | LOCK WASHER<br>( Ø5/16" - RBW )             |           | 18PCS | 8 | ALLEN WRENCH<br>( M4 x 59mm - RBW )      |            | 1PC  |
| 4 | SMALL FLAT WASHER<br>( Ø1/4" x 16mm - RBW ) |           | 14PCS | 9 | WRENCH<br>( M4 x 50mm - RBW )            |            | 1PC  |
| 5 | BIG FLAT WASHER<br>( Ø5/16" x 22mm - RBW )  |           | 4PCS  |   |                                          |            |      |

#### NOTE:

Phillips head screw driver is required in the assembly process; however, manufacturer does not provide this item.

## COASTER

#### **ASSEMBLY INSTRUCTIONS**

### STEP 1



#### STEP 2



#### STEP 3



#### STEP 4



PAGE 3 OF 4

**COASTERFURNITURE.COM** 



# ASSEMBLY INSTRUCTIONS STEP 5



## STEP 6 COMPLETE







#### Inner Size of Compartment : 15.00"W x 15.00"D x 9.00"H



**Note: Dimension tolerance ±5%**