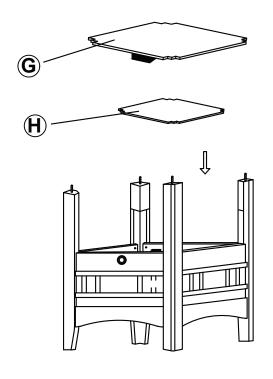

--------|------------|------|
| 2 | BOLT<br>( Ø1/4" x 1-3/16" - RBW )           | <b>()</b> | 14PCS | 7 | DOOR HINGE<br>( 120mm - RBW )            |            | 1PC  |
| 3 | LOCK WASHER<br>( Ø5/16" - RBW )             |           | 18PCS | 8 | ALLEN WRENCH<br>( M4 x 59mm - RBW )      |            | 1PC  |
| 4 | SMALL FLAT WASHER<br>( Ø1/4" x 16mm - RBW ) |           | 14PCS | 9 | WRENCH<br>( M4 x 50mm - RBW )            |            | 1PC  |
| 5 | BIG FLAT WASHER<br>( Ø5/16" x 22mm - RBW )  |           | 4PCS  |   |                                          |            |      |

#### NOTE:

Phillips head screw driver is required in the assembly process; however, manufacturer does not provide this item.

## COASTER

#### **ASSEMBLY INSTRUCTIONS**

### STEP 1



#### STEP 2



#### STEP 3



#### STEP 4



PAGE 3 OF 4

**COASTERFURNITURE.COM** 



# ASSEMBLY INSTRUCTIONS STEP 5



## STEP 6 COMPLETE







#### Inner Size of Compartment : 15.00"W x 15.00"D x 9.00"H



**Note: Dimension tolerance ±5%**