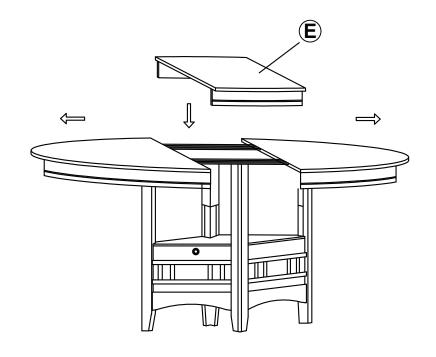

| 14PCS | 7 | DOOR HINGE<br>( 120mm - RBW )            |            | 1PC  |
| 3 | LOCK WASHER<br>( Ø5/16" - RBW )             |           | 18PCS | 8 | ALLEN WRENCH<br>( M4 x 59mm - RBW )      |            | 1PC  |
| 4 | SMALL FLAT WASHER<br>( Ø1/4" x 16mm - RBW ) |           | 14PCS | 9 | WRENCH<br>( M4 x 50mm - RBW )            |            | 1PC  |
| 5 | BIG FLAT WASHER<br>( Ø5/16" x 22mm - RBW )  |           | 4PCS  |   |                                          |            |      |

#### NOTE:

Phillips head screw driver is required in the assembly process; however, manufacturer does not provide this item.

## COASTER

#### **ASSEMBLY INSTRUCTIONS**

### STEP 1



#### STEP 2



#### STEP 3



#### STEP 4



PAGE 3 OF 4

**COASTERFURNITURE.COM** 



# ASSEMBLY INSTRUCTIONS STEP 5



## STEP 6 COMPLETE







#### Inner Size of Compartment : 15.00"W x 15.00"D x 9.00"H



**Note: Dimension tolerance ±5%**