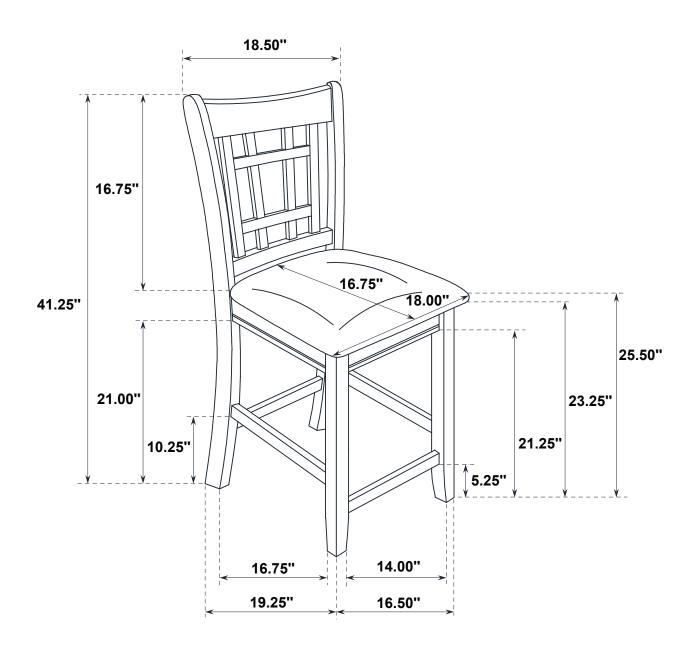

## STEP 2

STEP 3

STEP 4
COMPLETE

PAGE 3 OF 3

ITEM: 102889

**Note: Dimension tolerance ±5%**