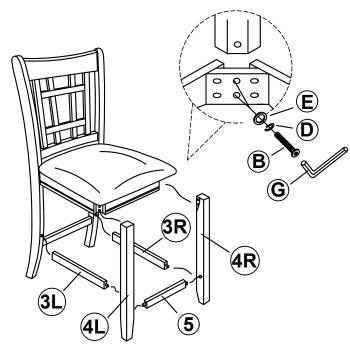

## STEP 2

STEP 3

STEP 4
COMPLETE

PAGE 3 OF 3

ITEM: 102889

**Note: Dimension tolerance ±5%**