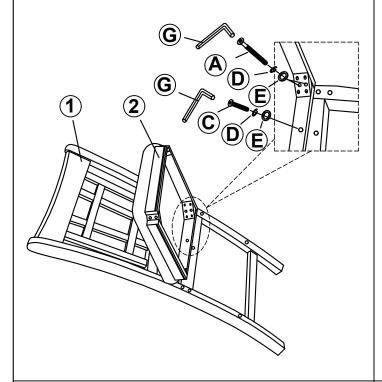

<b>()</b> | 4PCS | E | FLAT WASHER<br>( Ø5/16" - RBW )        |   | 9PCS |
|---|-----------------------------------------|-----------|------|---|----------------------------------------|---|------|
| В | MEDIUM BOLT<br>( Ø1/4" x 2-3/8" - RBW ) | <b>()</b> | 4PCS | F | FLAT HEAD SCREW<br>( Ø4 x 40mm - RBW ) | • | 6PCS |
| С | SHORT BOLT<br>( Ø1/4" x 1-3/8" - RBW )  |           | 1PC  | G | ALLEN WRENCH<br>( M4 x 59mm - RBW )    |   | 1PC  |
| D | LOCK WASHER<br>( Ø5/16" - RBW )         |           | 9PCS |   |                                        |   |      |

#### NOTE:

Quantities shown are for one chair.

Phillips head screw driver is required in the assembly process; however, manufacturer does not provide this item.

# ITEM: 102889

# COASTER

# **ASSEMBLY INSTRUCTIONS**

## STEP 1



## STEP 2



STEP 3



STEP 4
COMPLETE



PAGE 3 OF 3

ITEM: 102889





**Note: Dimension tolerance ±5%**