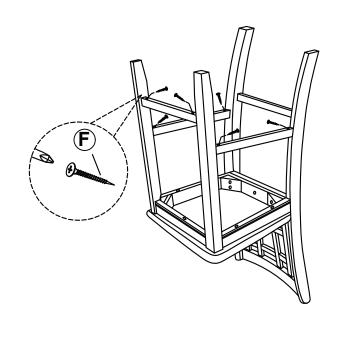

## STEP 2

STEP 3

STEP 4
COMPLETE

PAGE 3 OF 3

ITEM: 102889

**Note: Dimension tolerance ±5%**