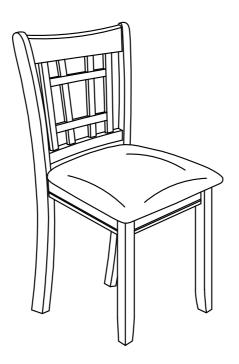

### PARTS IDENTIFICATION

| Α | BACK FRAME                 | 1PC  |
|---|----------------------------|------|
| В | SEAT CUSHION<br>WITH FRAME | 1PC  |
| С | FRONT LEG                  | 2PCS |