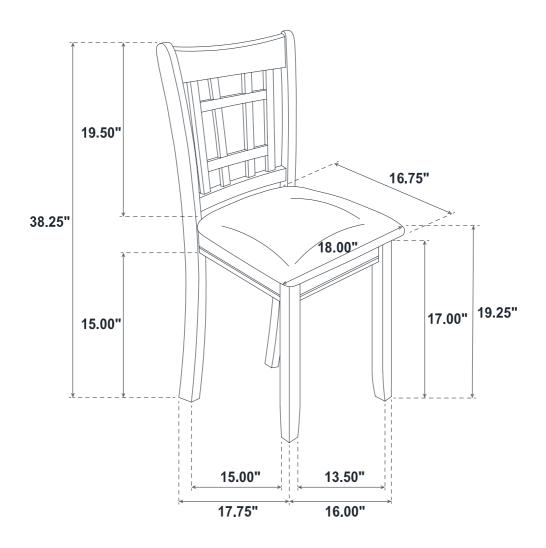

--|
| В | SEAT CUSHION<br>WITH FRAME | 1PC  |
| С | FRONT LEG                  | 2PCS |

### **HARDWARE IDENTIFICATION**

| 1 | LONG BOLT<br>( Ø1/4" x 3" - RBW )       | (d)        | 4PCS |
|---|-----------------------------------------|------------|------|
| 2 | MEDIUM BOLT<br>( Ø1/4" x 2-3/8" - RBW ) | (a)        | 4PCS |
| 3 | SHORT BOLT<br>( Ø1/4" x 1-3/8" - RBW )  | <b>(4)</b> | 1PC  |
| 4 | LOCK WASHER<br>( Ø5/16" - RBW )         |            | 9PCS |
| 5 | FLAT WASHER<br>( Ø5/16" - RBW )         |            | 9PCS |
| 6 | ALLEN WRENCH<br>(4MM - RBW)             |            | 1PC  |

#### NOTE:

Quantities shown are for one chair.

ITEM: **102672** 



**ASSEMBLY INSTRUCTIONS** 

STEP 1



## STEP 2



## STEP 3 COMPLETE





PAGE 3 OF 3

COASTERFURNITURE.COM

ITEM: **102672** 





Note: Dimension tolerance ±5%