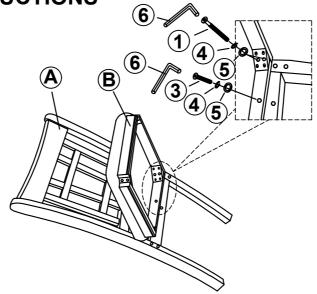

#### NOTE:

Quantities shown are for one chair.

ITEM: **102672** 

**ASSEMBLY INSTRUCTIONS** 

STEP 1