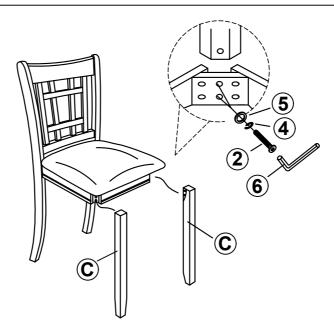

| Α | BACK FRAME                 | 1PC  |
|---|----------------------------|------|
| В | SEAT CUSHION<br>WITH FRAME | 1PC  |
| С | FRONT LEG                  | 2PCS |

### **HARDWARE IDENTIFICATION**

| 1 | LONG BOLT<br>( Ø1/4" x 3" - RBW )       | (d)        | 4PCS |
|---|-----------------------------------------|------------|------|
| 2 | MEDIUM BOLT<br>( Ø1/4" x 2-3/8" - RBW ) | (a)        | 4PCS |
| 3 | SHORT BOLT<br>( Ø1/4" x 1-3/8" - RBW )  | <b>(4)</b> | 1PC  |
| 4 | LOCK WASHER<br>( Ø5/16" - RBW )         |            | 9PCS |
| 5 | FLAT WASHER<br>( Ø5/16" - RBW )         |            | 9PCS |
| 6 | ALLEN WRENCH<br>(4MM - RBW)             |            | 1PC  |

#### NOTE:

Quantities shown are for one chair.

ITEM: **102672** 



**ASSEMBLY INSTRUCTIONS** 

STEP 1



## STEP 2



## STEP 3 COMPLETE





PAGE 3 OF 3

COASTERFURNITURE.COM

ITEM: **102672** 





Note: Dimension tolerance ±5%