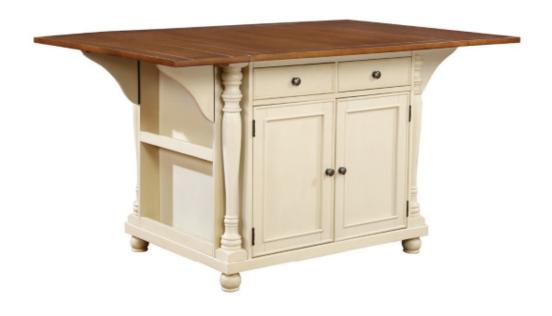

### 102271 (B1&B2) Kitchen Island

REVISION 0 : 04/25/2016 REVISION 1 : 07/02/2020 REVISION 2 : 02/05/2021

**PAGE 1 OF 7** 

#### B1 (BOX 1)

BV KITCHEN CART TOP

1PC

### B2 (BOX 2)

AV KITCHEN CART BASE

1PC

CV LEG

4PCS