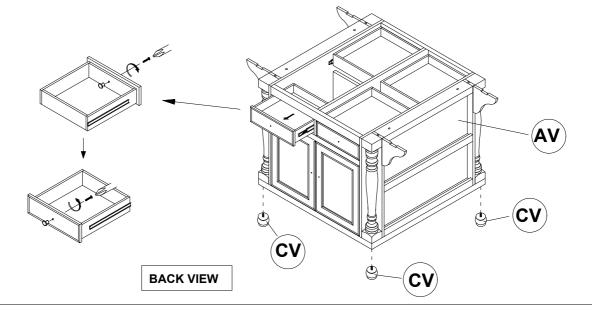

is for home use only and not intended for commercial establishments.



ASSEMBLY TIME

20 MINUTES

#### PARTS IDENTIFICATION

#### B1 (BOX 1)

BV KITCHEN CART TOP



1PC

### B2 (BOX 2)

AV KITCHEN CART BASE



1PC

CV LEG

4PCS

#### HARDWARE IDENTIFICATION

#### Z-B2 (BOX 2) - HARDWARE PACK IS LOCATED IN 102270(B2)

| 1 | ALLEN WRENCH<br>(4MM - RBW)      |           | 1PC  |
|---|----------------------------------|-----------|------|
| 2 | BOLT<br>(Ø5/16" x 1-3/16" - RBW) | <b>()</b> | 4PCS |
| 3 | LOCK WASHER<br>(Ø5/16" - RBW)    |           | 4PCS |
| 4 | FLAT WASHER<br>(Ø5/16" - RBW)    |           | 4PCS |
| 5 | GLUE                             |           | 1PC  |
| 6 | WOOD PLUG<br>(Ø10 x 30mm)        |           | 4PCS |

**PAGE 2 OF 7** 



### **ASSEMBLY INSTRUCTIONS**

STEP 1



### STEP 2



### STEP 3



PAGE 3 OF 7



### **OPTIONAL ADJUSTABLE SHELF**



#### NOTE:

Phillips head screw driver is required in the assembly process; however, manufacturer does not provide this item.

# COASTER

# ASSEMBLY INSTRUCTIONS STEP 4



## COASTER

# ASSEMBLY INSTRUCTIONS STEP 5

Close the kitchen cart top



# COASTER

# ASSEMBLY INSTRUCTIONS STEP 6 COMPLETE

Open up the kitchen cart top







Inner Size of Drawer: 13.50"W x 12.75"D x 3.25"H x 0.25"T



Note: Dimension tolerance ±5%