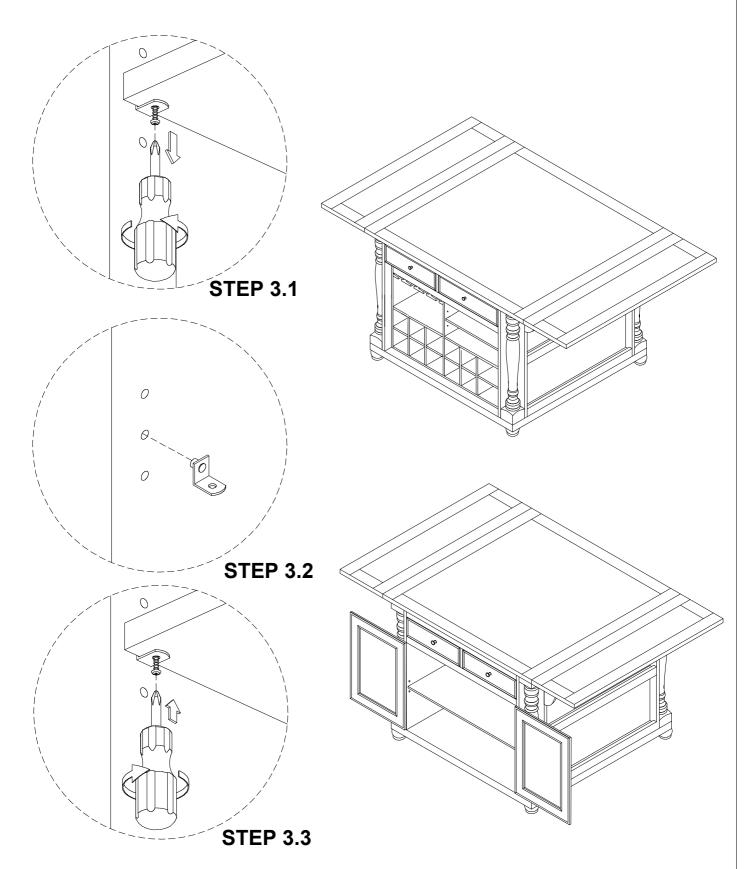

TIME

20 MINUTES

#### PARTS IDENTIFICATION

#### B1 (BOX 1)

BV KITCHEN CART TOP



1PC

### B2 (BOX 2)

AV KITCHEN CART BASE



1PC

CV LEG

4PCS

#### HARDWARE IDENTIFICATION

#### Z-B2 (BOX 2) - HARDWARE PACK IS LOCATED IN 102270(B2)

| 1 | ALLEN WRENCH<br>(4MM - RBW)      |           | 1PC  |
|---|----------------------------------|-----------|------|
| 2 | BOLT<br>(Ø5/16" x 1-3/16" - RBW) | <b>()</b> | 4PCS |
| 3 | LOCK WASHER<br>(Ø5/16" - RBW)    |           | 4PCS |
| 4 | FLAT WASHER<br>(Ø5/16" - RBW)    |           | 4PCS |
| 5 | GLUE                             |           | 1PC  |
| 6 | WOOD PLUG<br>(Ø10 x 30mm)        |           | 4PCS |

**PAGE 2 OF 7** 



### **ASSEMBLY INSTRUCTIONS**

STEP 1



### STEP 2



### STEP 3



PAGE 3 OF 7



### **OPTIONAL ADJUSTABLE SHELF**



#### NOTE:

Phillips head screw driver is required in the assembly process; however, manufacturer does not provide this item.

# COASTER

# ASSEMBLY INSTRUCTIONS STEP 4



## COASTER

# ASSEMBLY INSTRUCTIONS STEP 5

Close the kitchen cart top



# COASTER

# ASSEMBLY INSTRUCTIONS STEP 6 COMPLETE

Open up the kitchen cart top







Inner Size of Drawer: 13.50"W x 12.75"D x 3.25"H x 0.25"T



Note: Dimension tolerance ±5%