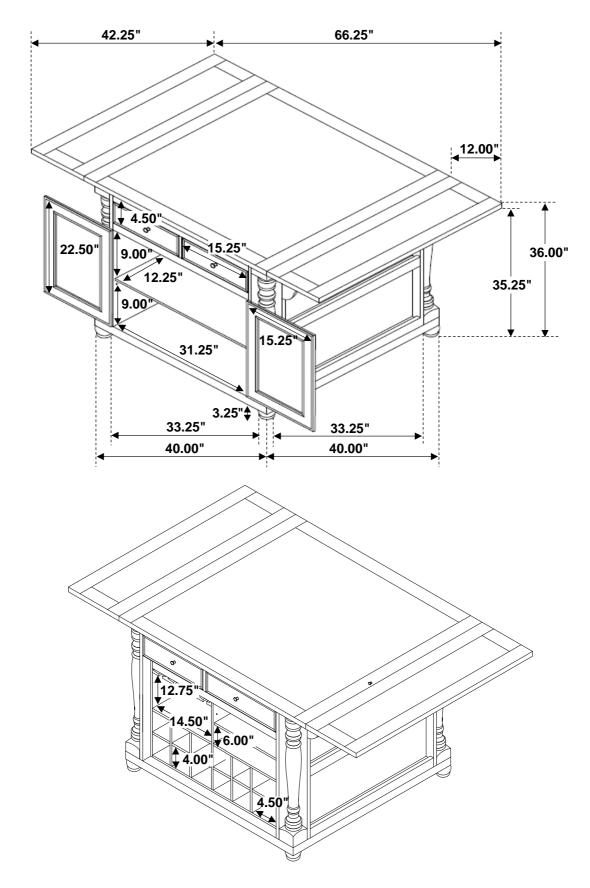

# ASSEMBLY INSTRUCTIONS STEP 6 COMPLETE

Open up the kitchen cart top

Inner Size of Drawer: 13.50"W x 12.75"D x 3.25"H x 0.25"T

Note: Dimension tolerance ±5%