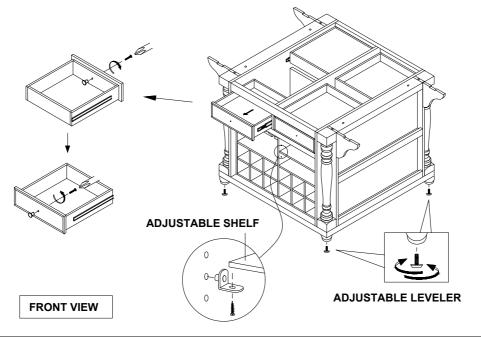

### **OPTIONAL ADJUSTABLE SHELF**

#### NOTE:

Phillips head screw driver is required in the assembly process; however, manufacturer does not provide this item.