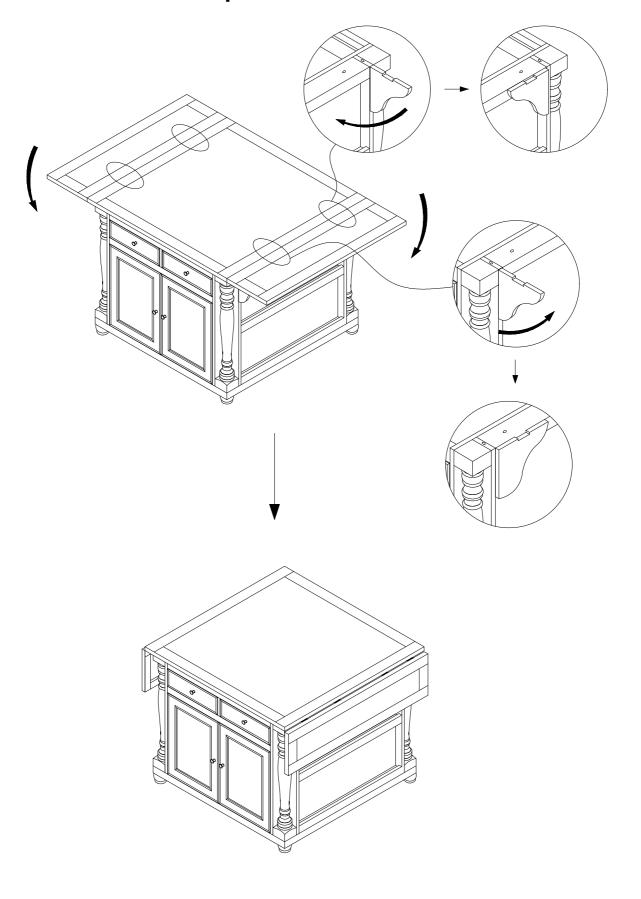

ALLEN WRENCH<br>(4MM - RBW)      |           | 1PC  |
|---|----------------------------------|-----------|------|
| 2 | BOLT<br>(Ø5/16" x 1-3/16" - RBW) | <b>()</b> | 4PCS |
| 3 | LOCK WASHER<br>(Ø5/16" - RBW)    |           | 4PCS |
| 4 | FLAT WASHER<br>(Ø5/16" - RBW)    |           | 4PCS |
| 5 | GLUE                             |           | 1PC  |
| 6 | WOOD PLUG<br>(Ø10 x 30mm)        |           | 4PCS |

**PAGE 2 OF 7** 



### **ASSEMBLY INSTRUCTIONS**

STEP 1



### STEP 2



### STEP 3



PAGE 3 OF 7



### **OPTIONAL ADJUSTABLE SHELF**



#### NOTE:

Phillips head screw driver is required in the assembly process; however, manufacturer does not provide this item.

# COASTER

# ASSEMBLY INSTRUCTIONS STEP 4



## COASTER

# ASSEMBLY INSTRUCTIONS STEP 5

Close the kitchen cart top



# COASTER

# ASSEMBLY INSTRUCTIONS STEP 6 COMPLETE

Open up the kitchen cart top







Inner Size of Drawer: 13.50"W x 12.75"D x 3.25"H x 0.25"T



Note: Dimension tolerance ±5%