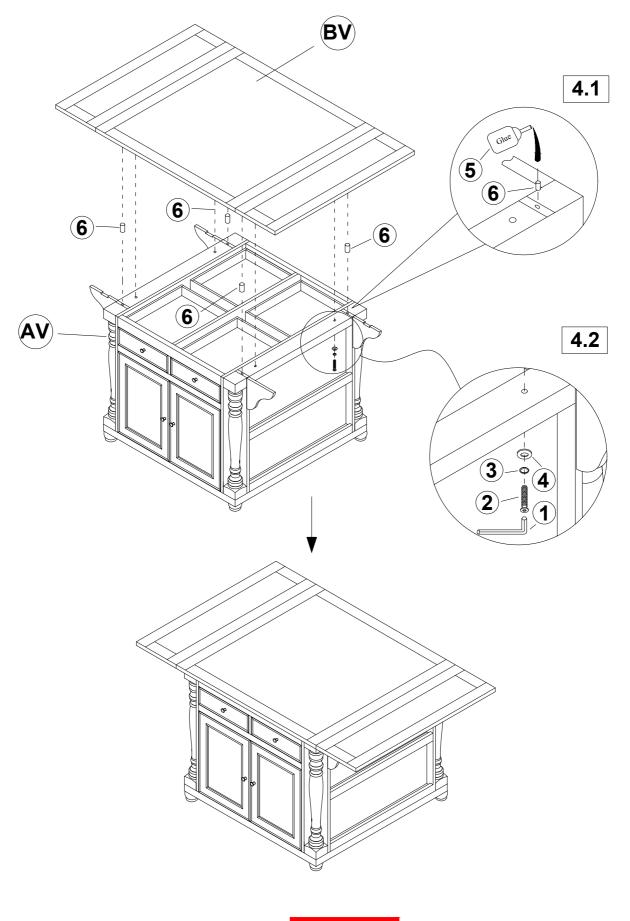

# ASSEMBLY INSTRUCTIONS STEP 4

#### Z-B2 (BOX 2) - HARDWARE PACK IS LOCATED IN 102270(B2)

| 1 | ALLEN WRENCH<br>(4MM - RBW)      |           | 1PC  |
|---|----------------------------------|-----------|------|
| 2 | BOLT<br>(Ø5/16" x 1-3/16" - RBW) | <b>()</b> | 4PCS |
| 3 | LOCK WASHER<br>(Ø5/16" - RBW)    |           | 4PCS |
| 4 | FLAT WASHER<br>(Ø5/16" - RBW)    |           | 4PCS |
| 5 | GLUE                             |           | 1PC  |
| 6 | WOOD PLUG<br>(Ø10 x 30mm)        |           | 4PCS |