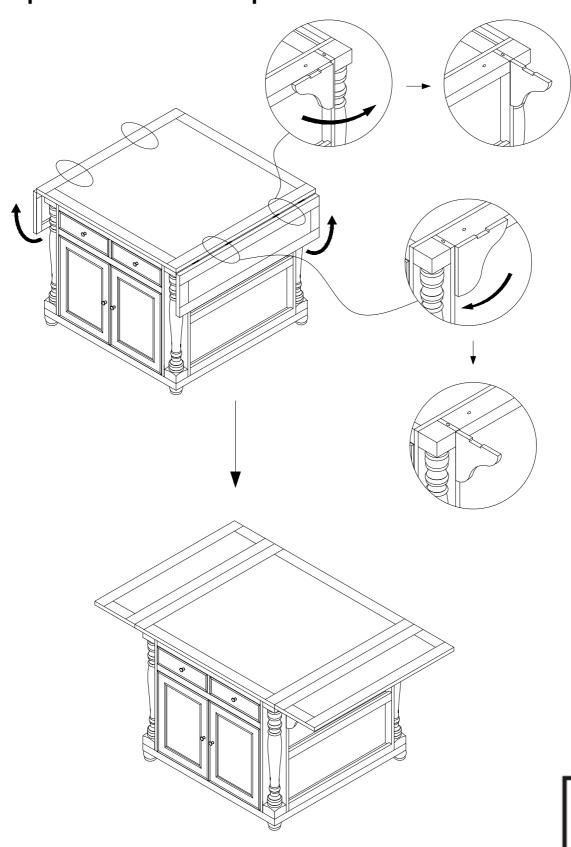

### **ASSEMBLY INSTRUCTIONS**

STEP 1

### STEP 2

### STEP 3

PAGE 3 OF 7

# ASSEMBLY INSTRUCTIONS STEP 5

Close the kitchen cart top

# ASSEMBLY INSTRUCTIONS STEP 6 COMPLETE

Open up the kitchen cart top

Inner Size of Drawer: 13.50"W x 12.75"D x 3.25"H x 0.25"T

Note: Dimension tolerance ±5%