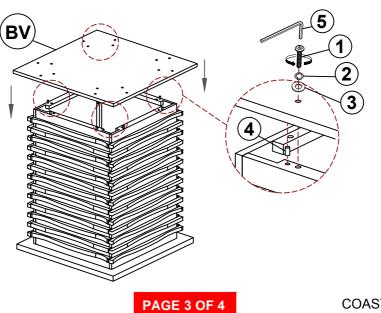

| 36PCS |
| 3 | FLAT WASHER<br>( Ø1/4" - BLK)   | $\odot$                                                                                                                                             | 36PCS |
| 4 | WOOD DOWEL<br>( Ø8x30MM - BLK)  | <i><u><u></u><u></u><u></u><u></u><u></u><u></u><u></u><u></u><u></u><u></u><u></u><u></u><u></u><u></u><u></u><u></u><u></u><u></u><u></u></u></i> | 16PCS |
| 5 | ALLEN WRENCH<br>( 4MM - BLK)    |                                                                                                                                                     | 1PC   |

PAGE 2 OF 4

# ITEM: 102068

# ASSEMBLY INSTRUCTIONS



## **STEP 1**



## STEP 2



## **STEP 3**



# ITEM: 102068

### **ASSEMBLY INSTRUCTIONS**



## **STEP 4**



### STEP 5 COMPLETE