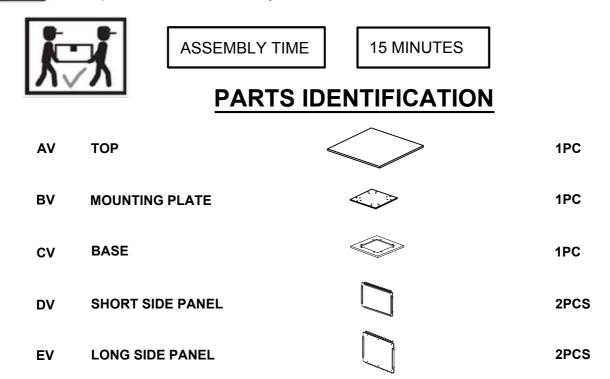

#### **HARDWARE IDENTIFICATION**

| 1 | BOLT<br>( Ø1/4" x 1-1/4" - BLK) |                                                                                                                                                     | 36PCS |
|---|---------------------------------|-----------------------------------------------------------------------------------------------------------------------------------------------------|-------|
| 2 | LOCK WASHER<br>( Ø1/4" - BLK)   | $\bigcirc$                                                                                                                                          | 36PCS |
| 3 | FLAT WASHER<br>( Ø1/4" - BLK)   | $\odot$                                                                                                                                             | 36PCS |
| 4 | WOOD DOWEL<br>( Ø8x30MM - BLK)  | <i><u><u></u><u></u><u></u><u></u><u></u><u></u><u></u><u></u><u></u><u></u><u></u><u></u><u></u><u></u><u></u><u></u><u></u><u></u><u></u></u></i> | 16PCS |
| 5 | ALLEN WRENCH<br>( 4MM - BLK)    |                                                                                                                                                     | 1PC   |