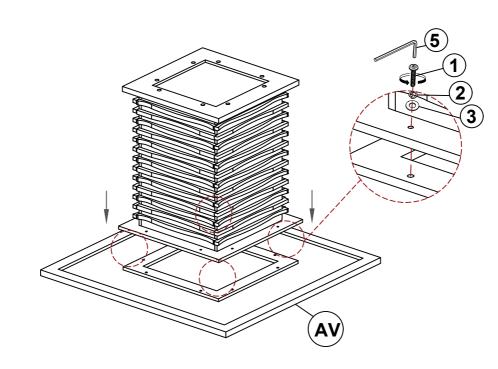

| 36PCS |
| 3 | FLAT WASHER<br>( Ø1/4" - BLK)   | $\odot$                                                                                                                                             | 36PCS |
| 4 | WOOD DOWEL<br>( Ø8x30MM - BLK)  | <i><u><u></u><u></u><u></u><u></u><u></u><u></u><u></u><u></u><u></u><u></u><u></u><u></u><u></u><u></u><u></u><u></u><u></u><u></u><u></u></u></i> | 16PCS |
| 5 | ALLEN WRENCH<br>( 4MM - BLK)    |                                                                                                                                                     | 1PC   |

PAGE 2 OF 4

# ITEM: 102068

# ASSEMBLY INSTRUCTIONS



## **STEP 1**



## STEP 2



## **STEP 3**



# ITEM: 102068

### **ASSEMBLY INSTRUCTIONS**



## **STEP 4**



### STEP 5 COMPLETE