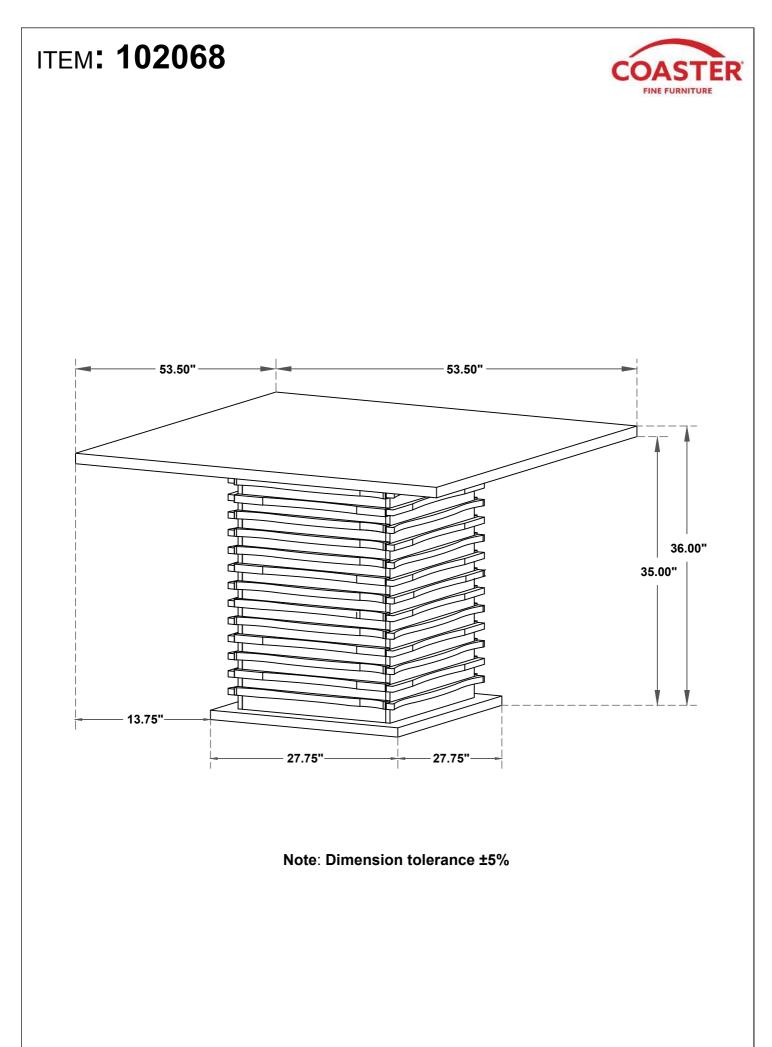

| 36PCS |
| 3 | FLAT WASHER<br>( Ø1/4" - BLK)   | $\odot$                                                                                                                                             | 36PCS |
| 4 | WOOD DOWEL<br>( Ø8x30MM - BLK)  | <i><u><u></u><u></u><u></u><u></u><u></u><u></u><u></u><u></u><u></u><u></u><u></u><u></u><u></u><u></u><u></u><u></u><u></u><u></u><u></u></u></i> | 16PCS |
| 5 | ALLEN WRENCH<br>( 4MM - BLK)    |                                                                                                                                                     | 1PC   |

PAGE 2 OF 4

# ITEM: 102068

# ASSEMBLY INSTRUCTIONS



## **STEP 1**



## STEP 2



## **STEP 3**



# ITEM: 102068

### **ASSEMBLY INSTRUCTIONS**



## **STEP 4**



### STEP 5 COMPLETE