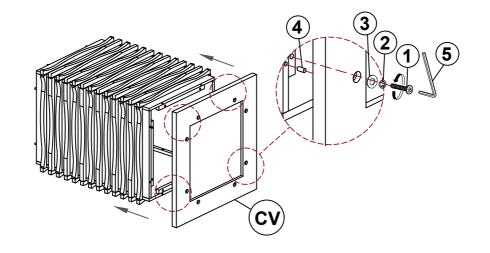

| 36PCS |
| 3 | FLAT WASHER<br>( Ø1/4" - BLK)   | $\odot$                                                                                                                                             | 36PCS |
| 4 | WOOD DOWEL<br>( Ø8x30MM - BLK)  | <i><u><u></u><u></u><u></u><u></u><u></u><u></u><u></u><u></u><u></u><u></u><u></u><u></u><u></u><u></u><u></u><u></u><u></u><u></u><u></u></u></i> | 16PCS |
| 5 | ALLEN WRENCH<br>( 4MM - BLK)    |                                                                                                                                                     | 1PC   |

PAGE 2 OF 4

# ITEM: 102068

# ASSEMBLY INSTRUCTIONS



## **STEP 1**



## STEP 2



## **STEP 3**



# ITEM: 102068

### **ASSEMBLY INSTRUCTIONS**



## **STEP 4**



### STEP 5 COMPLETE