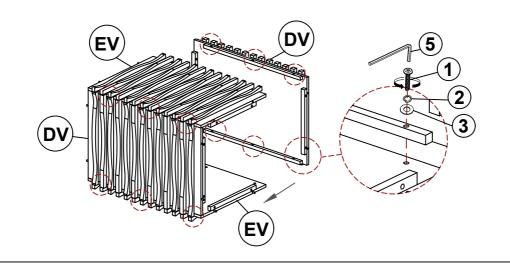

| 36PCS |
| 3 | FLAT WASHER<br>( Ø1/4" - BLK)   | $\odot$                                                                                                                                             | 36PCS |
| 4 | WOOD DOWEL<br>( Ø8x30MM - BLK)  | <i><u><u></u><u></u><u></u><u></u><u></u><u></u><u></u><u></u><u></u><u></u><u></u><u></u><u></u><u></u><u></u><u></u><u></u><u></u><u></u></u></i> | 16PCS |
| 5 | ALLEN WRENCH<br>( 4MM - BLK)    |                                                                                                                                                     | 1PC   |

PAGE 2 OF 4

# ITEM: 102068

# ASSEMBLY INSTRUCTIONS



## **STEP 1**



## STEP 2



## **STEP 3**



# ITEM: 102068

### **ASSEMBLY INSTRUCTIONS**



## **STEP 4**



### STEP 5 COMPLETE