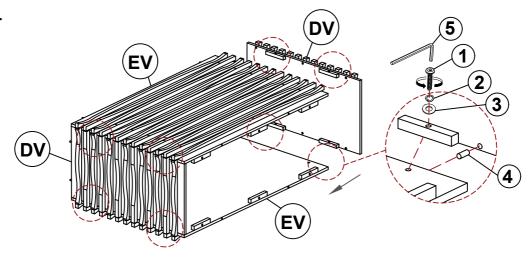

fy parts that are broken or defective. Please contact the store immediately.
- 2. This product is for home use only and not intended for commercial establishments.



ASSEMBLY TIME

15 MINUTES

#### **PARTS IDENTIFICATION**

| AV | ТОР              | 1PC  |
|----|------------------|------|
| BV | MOUNTING PLATE   | 1PC  |
| cv | BASE             | 1PC  |
| DV | SHORT SIDE PANEL | 2PCS |
| EV | LONG SIDE PANEL  | 2PCS |

#### HARDWARE IDENTIFICATION

| 1 | BOLT<br>( Ø1/4" x 1-1/4" - BLK) | 26PCS |
|---|---------------------------------|-------|
| 2 | LOCK WASHER<br>( Ø1/4" - BLK)   | 26PCS |
| 3 | FLAT WASHER<br>( Ø1/4" - BLK)   | 26PCS |
| 4 | WOOD DOWEL<br>( Ø8x30MM - BLK)  | 20PCS |
| 5 | ALLEN WRENCH<br>(4MM - BLK)     | 1PC   |

## COASTER

#### **ASSEMBLY INSTRUCTIONS**

#### STEP 1



#### STEP 2



#### STEP 3



PAGE 3 OF 4

COASTERFURNITURE.COM

## COASTER FINE FURNITURE

#### **ASSEMBLY INSTRUCTIONS**

#### STEP 4



## STEP 5 COMPLETE









**Note: Dimension tolerance ±5%**