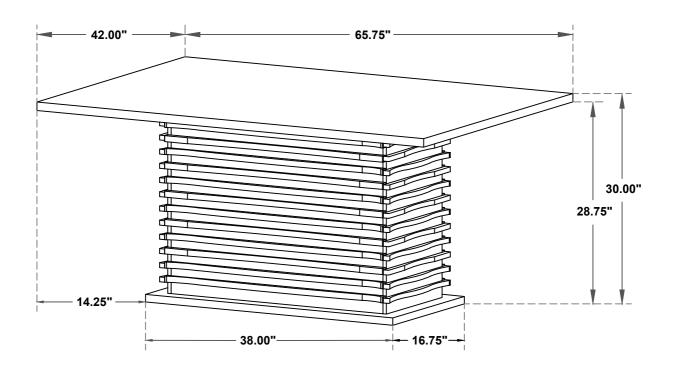

ASSEMBLY TIME

15 MINUTES

#### **PARTS IDENTIFICATION**

| AV | ТОР              | 1PC  |
|----|------------------|------|
| BV | MOUNTING PLATE   | 1PC  |
| cv | BASE             | 1PC  |
| DV | SHORT SIDE PANEL | 2PCS |
| EV | LONG SIDE PANEL  | 2PCS |

#### HARDWARE IDENTIFICATION

| 1 | BOLT<br>( Ø1/4" x 1-1/4" - BLK) | 26PCS |
|---|---------------------------------|-------|
| 2 | LOCK WASHER<br>( Ø1/4" - BLK)   | 26PCS |
| 3 | FLAT WASHER<br>( Ø1/4" - BLK)   | 26PCS |
| 4 | WOOD DOWEL<br>( Ø8x30MM - BLK)  | 20PCS |
| 5 | ALLEN WRENCH<br>(4MM - BLK)     | 1PC   |

## COASTER

#### **ASSEMBLY INSTRUCTIONS**

#### STEP 1



#### STEP 2



#### STEP 3



PAGE 3 OF 4

COASTERFURNITURE.COM

## COASTER FINE FURNITURE

#### **ASSEMBLY INSTRUCTIONS**

#### STEP 4



## STEP 5 COMPLETE









**Note: Dimension tolerance ±5%**