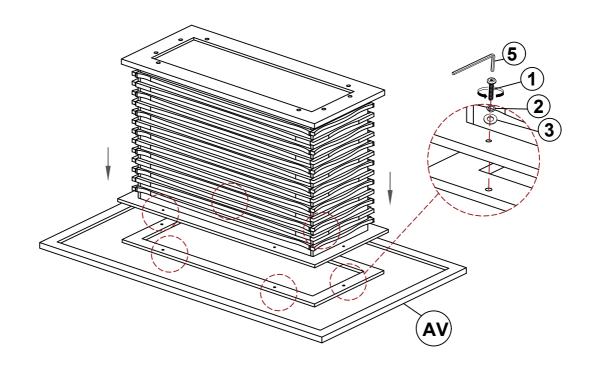

#### STEP 2

#### **PARTS IDENTIFICATION**

| AV | ТОР              | 1PC  |
|----|------------------|------|
| BV | MOUNTING PLATE   | 1PC  |
| cv | BASE             | 1PC  |
| DV | SHORT SIDE PANEL | 2PCS |
| EV | LONG SIDE PANEL  | 2PCS |

#### HARDWARE IDENTIFICATION

| 1 | BOLT<br>( Ø1/4" x 1-1/4" - BLK) | 26PCS |
|---|---------------------------------|-------|
| 2 | LOCK WASHER<br>( Ø1/4" - BLK)   | 26PCS |
| 3 | FLAT WASHER<br>( Ø1/4" - BLK)   | 26PCS |
| 4 | WOOD DOWEL<br>( Ø8x30MM - BLK)  | 20PCS |
| 5 | ALLEN WRENCH<br>(4MM - BLK)     | 1PC   |