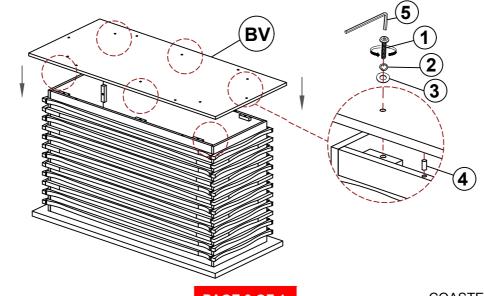

#### STEP 1

#### **PARTS IDENTIFICATION**

| AV | ТОР              | 1PC  |
|----|------------------|------|
| BV | MOUNTING PLATE   | 1PC  |
| cv | BASE             | 1PC  |
| DV | SHORT SIDE PANEL | 2PCS |
| EV | LONG SIDE PANEL  | 2PCS |

#### HARDWARE IDENTIFICATION

| 1 | BOLT<br>( Ø1/4" x 1-1/4" - BLK) | 26PCS |
|---|---------------------------------|-------|
| 2 | LOCK WASHER<br>( Ø1/4" - BLK)   | 26PCS |
| 3 | FLAT WASHER<br>( Ø1/4" - BLK)   | 26PCS |
| 4 | WOOD DOWEL<br>( Ø8x30MM - BLK)  | 20PCS |
| 5 | ALLEN WRENCH<br>(4MM - BLK)     | 1PC   |