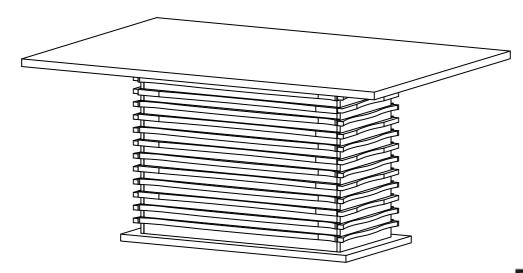

s.



ASSEMBLY TIME

15 MINUTES

#### **PARTS IDENTIFICATION**

| AV | ТОР              | 1PC  |
|----|------------------|------|
| BV | MOUNTING PLATE   | 1PC  |
| cv | BASE             | 1PC  |
| DV | SHORT SIDE PANEL | 2PCS |
| EV | LONG SIDE PANEL  | 2PCS |

#### HARDWARE IDENTIFICATION

| 1 | BOLT<br>( Ø1/4" x 1-1/4" - BLK) | 26PCS |
|---|---------------------------------|-------|
| 2 | LOCK WASHER<br>( Ø1/4" - BLK)   | 26PCS |
| 3 | FLAT WASHER<br>( Ø1/4" - BLK)   | 26PCS |
| 4 | WOOD DOWEL<br>( Ø8x30MM - BLK)  | 20PCS |
| 5 | ALLEN WRENCH<br>(4MM - BLK)     | 1PC   |

## COASTER

#### **ASSEMBLY INSTRUCTIONS**

#### STEP 1



#### STEP 2



#### STEP 3



PAGE 3 OF 4

COASTERFURNITURE.COM

## COASTER FINE FURNITURE

#### **ASSEMBLY INSTRUCTIONS**

#### STEP 4



## STEP 5 COMPLETE









**Note: Dimension tolerance ±5%**