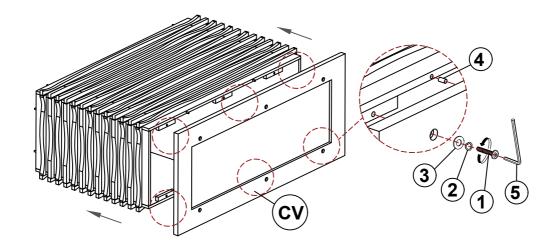

re broken or defective. Please contact the store immediately.
- 2. This product is for home use only and not intended for commercial establishments.



ASSEMBLY TIME

15 MINUTES

#### **PARTS IDENTIFICATION**

| AV | ТОР              | 1PC  |
|----|------------------|------|
| BV | MOUNTING PLATE   | 1PC  |
| cv | BASE             | 1PC  |
| DV | SHORT SIDE PANEL | 2PCS |
| EV | LONG SIDE PANEL  | 2PCS |

#### HARDWARE IDENTIFICATION

| 1 | BOLT<br>( Ø1/4" x 1-1/4" - BLK) | 26PCS |
|---|---------------------------------|-------|
| 2 | LOCK WASHER<br>( Ø1/4" - BLK)   | 26PCS |
| 3 | FLAT WASHER<br>( Ø1/4" - BLK)   | 26PCS |
| 4 | WOOD DOWEL<br>( Ø8x30MM - BLK)  | 20PCS |
| 5 | ALLEN WRENCH<br>(4MM - BLK)     | 1PC   |

## COASTER

#### **ASSEMBLY INSTRUCTIONS**

#### STEP 1



#### STEP 2



#### STEP 3



PAGE 3 OF 4

COASTERFURNITURE.COM

## COASTER FINE FURNITURE

#### **ASSEMBLY INSTRUCTIONS**

#### STEP 4



## STEP 5 COMPLETE









**Note: Dimension tolerance ±5%**