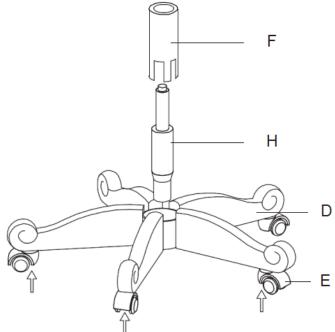

#### PARTS IDENTIFICATION

| AA | LEFT ARMREST   |   | 1 |
|----|----------------|---|---|
| AB | RIGHTARMREST   |   | 1 |
| В  | BACKREST       |   | 1 |
| С  | SEAT           |   | 1 |
| D  | BASE           |   | 1 |
| Е  | CASTER         | 6 | 5 |
| F  | WOODEN COVER   |   | 1 |
| G  | SEAT PLATE     |   | 1 |
| Н  | SUPPORTING BAR |   | 1 |

### **HARDWARE IDENTIFICATION**

| 1  | LEFT ARMREST(1/4*45)         |   | 2  |
|----|------------------------------|---|----|
| 2  | RIGHTARMREST(1/4*25)         |   | 4  |
| 3  | METAL WASHER(5/16*19)        | 0 | 10 |
| 4  | HEX NUT(5/16*13)             |   | 4  |
| 5  | SCREW(8*4*50)                |   | 2  |
| 6  | GLUE                         |   | 1  |
| 7  | ALLEN WRENCH(1/4)            |   | 1  |
| 8  | SPANNER(5/16)                |   | 1  |
| 9  | WOODEN PLUG(12.5*9)          |   | 2  |
| 10 | LARGE SPRING<br>WASHER(5*16) |   | 4  |
| 11 | SMALL SPRING<br>WASHER(1/4)  |   | 6  |
| 12 | WOOD SCREW(3*12)             |   | 4  |
| 13 | SLICE SWITCHING(10*10)       |   | 2  |

## UPPER BED END STEP 2

## UPPER BED END STEP 4