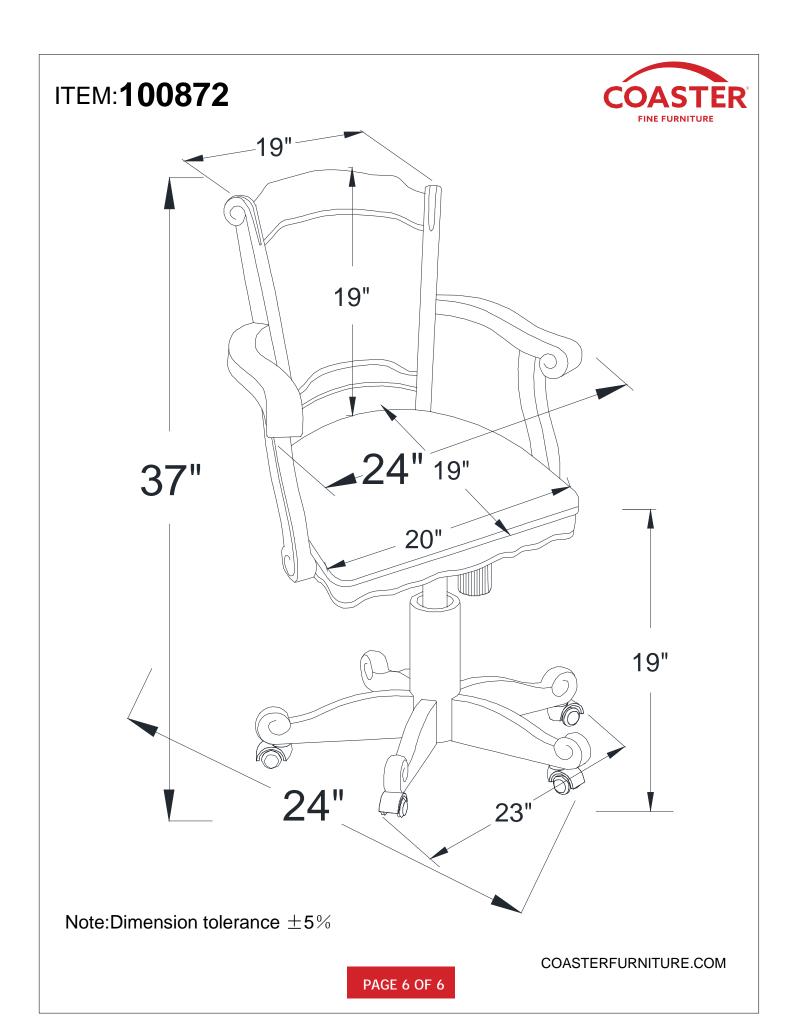

|   | 4  |
| 5  | SCREW(8*4*50)                |   | 2  |
| 6  | GLUE                         |   | 1  |
| 7  | ALLEN WRENCH(1/4)            |   | 1  |
| 8  | SPANNER(5/16)                |   | 1  |
| 9  | WOODEN PLUG(12.5*9)          |   | 2  |
| 10 | LARGE SPRING<br>WASHER(5*16) |   | 4  |
| 11 | SMALL SPRING<br>WASHER(1/4)  |   | 6  |
| 12 | WOOD SCREW(3*12)             |   | 4  |
| 13 | SLICE SWITCHING(10*10)       |   | 2  |

#### NOTE:

Phillips head screw driver is required in the assembly process; however, manufacturer does not provide this item.

### TEM:**100872**

# COASTER<sup>®</sup>

ASSEMBLY INSTRUCTIONS LOWER BED END STEP 1



## UPPER BED END STEP 2



### ITEM: 100872

# COASTER® FINE FURNITURE

ASSEMBLY INSTRUCTIONS LOWER BED END STEP 3



## UPPER BED END STEP 4