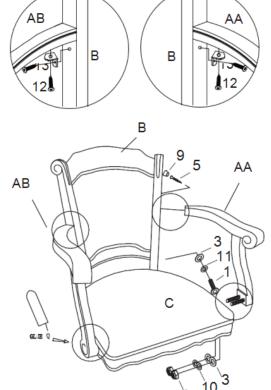

#### PARTS IDENTIFICATION

| AA | LEFT ARMREST   |   | 1 |
|----|----------------|---|---|
| AB | RIGHTARMREST   |   | 1 |
| В  | BACKREST       |   | 1 |
| С  | SEAT           |   | 1 |
| D  | BASE           |   | 1 |
| Е  | CASTER         | 6 | 5 |
| F  | WOODEN COVER   |   | 1 |
| G  | SEAT PLATE     |   | 1 |
| Н  | SUPPORTING BAR |   | 1 |

### **HARDWARE IDENTIFICATION**

| 1  | LEFT ARMREST(1/4*45)         |   | 2  |
|----|------------------------------|---|----|
| 2  | RIGHTARMREST(1/4*25)         |   | 4  |
| 3  | METAL WASHER(5/16*19)        | 0 | 10 |
| 4  | HEX NUT(5/16*13)             |   | 4  |
| 5  | SCREW(8*4*50)                |   | 2  |
| 6  | GLUE                         |   | 1  |
| 7  | ALLEN WRENCH(1/4)            |   | 1  |
| 8  | SPANNER(5/16)                |   | 1  |
| 9  | WOODEN PLUG(12.5*9)          |   | 2  |
| 10 | LARGE SPRING<br>WASHER(5*16) |   | 4  |
| 11 | SMALL SPRING<br>WASHER(1/4)  |   | 6  |
| 12 | WOOD SCREW(3*12)             |   | 4  |
| 13 | SLICE SWITCHING(10*10)       |   | 2  |

# COASTER® FINE FURNITURE

ASSEMBLY INSTRUCTIONS LOWER BED END STEP 3