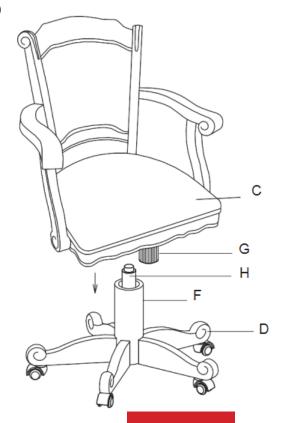

#### PARTS IDENTIFICATION

| AA | LEFT ARMREST   |   | 1 |
|----|----------------|---|---|
| AB | RIGHTARMREST   |   | 1 |
| В  | BACKREST       |   | 1 |
| С  | SEAT           |   | 1 |
| D  | BASE           |   | 1 |
| Е  | CASTER         | 6 | 5 |
| F  | WOODEN COVER   |   | 1 |
| G  | SEAT PLATE     |   | 1 |
| Н  | SUPPORTING BAR |   | 1 |