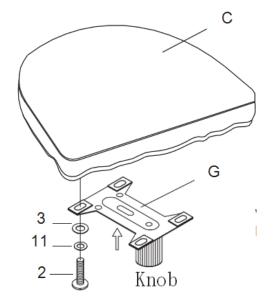

#### PARTS IDENTIFICATION

| AA | LEFT ARMREST   |   | 1 |
|----|----------------|---|---|
| AB | RIGHTARMREST   |   | 1 |
| В  | BACKREST       |   | 1 |
| С  | SEAT           |   | 1 |
| D  | BASE           |   | 1 |
| Е  | CASTER         | 6 | 5 |
| F  | WOODEN COVER   |   | 1 |
| G  | SEAT PLATE     |   | 1 |
| Н  | SUPPORTING BAR |   | 1 |

### **HARDWARE IDENTIFICATION**

| 1  | LEFT ARMREST(1/4*45)         |   | 2  |
|----|------------------------------|---|----|
| 2  | RIGHTARMREST(1/4*25)         |   | 4  |
| 3  | METAL WASHER(5/16*19)        | 0 | 10 |
| 4  | HEX NUT(5/16*13)             |   | 4  |
| 5  | SCREW(8*4*50)                |   | 2  |
| 6  | GLUE                         |   | 1  |
| 7  | ALLEN WRENCH(1/4)            |   | 1  |
| 8  | SPANNER(5/16)                |   | 1  |
| 9  | WOODEN PLUG(12.5*9)          |   | 2  |
| 10 | LARGE SPRING<br>WASHER(5*16) |   | 4  |
| 11 | SMALL SPRING<br>WASHER(1/4)  |   | 6  |
| 12 | WOOD SCREW(3*12)             |   | 4  |
| 13 | SLICE SWITCHING(10*10)       |   | 2  |

# COASTER<sup>®</sup>

ASSEMBLY INSTRUCTIONS LOWER BED END STEP 1