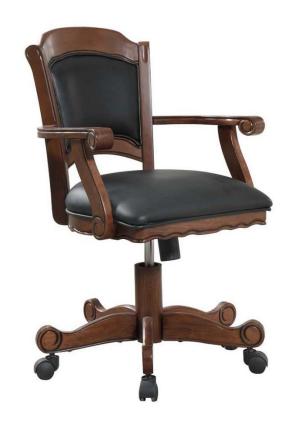

### 100872 <u>ARM CHAIR</u>

REVISION 0: 10/4/2019 REVISION 1: 6/1/2022

REVISION 2: 4/28/2023

PAGE 10F 6

#### ITEM: 100872