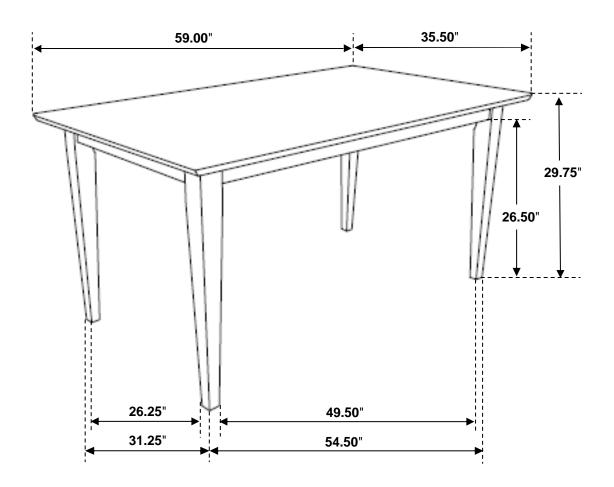

# STEP 2 COMPLETE

COASTERFURNITURE.COM

ITEM: 100771

**Note: Dimension tolerance ±5%**