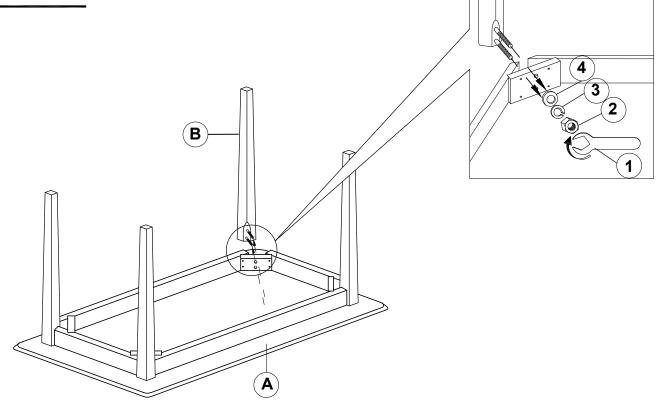

## PARTS IDENTIFICATION

A TOP 1PC

B LEG 4PCS

### HARDWARE IDENTIFICATION

| 1 | WRENCH<br>(12.8MM - RBW)     | 1PC  |
|---|------------------------------|------|
| 2 | HEX NUT<br>(5/16" - RBW)     | 8PCS |
| 3 | LOCK WASHER<br>(5/16" - RBW) | 8PCS |
| 4 | FLAT WASHER                  | 8PCS |

## STEP 1