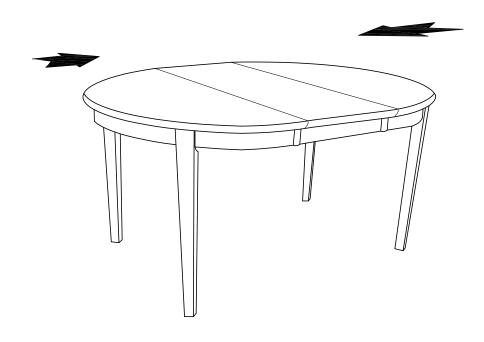

use only and not intended for commercial establishments.



ASSEMBLY TIME

10 MINUTES

#### **PARTS IDENTIFICATION**

| Α | ТОР   | 1PC  |
|---|-------|------|
| В | LEG   | 4PCS |
| С | LEAF  | 1PC  |
| D | APRON | 2PCS |

#### HARDWARE IDENTIFICATION

| 1 | WRENCH<br>(12.8MM - RBW)           | 1PC  |
|---|------------------------------------|------|
| 2 | ALLLEN WRENCH<br>(M4 x 63MM - BLK) | 1PC  |
| 3 | HEX NUT<br>(5/16" - RBW )          | 8PCS |
| 4 | LOCK WASHER<br>( 5/16" -RBW )      | 8PCS |
| 5 | FLAT WASHER<br>(5/16" -RBW)        | 8PCS |
| 6 | BOLT<br>( M6 x 60MM -BLK )         | 4PCS |

#### **ASSEMBLY INSTRUCTIONS**



## STEP 1



## STEP 2



PAGE 3 OF 5

#### **ASSEMBLY INSTRUCTIONS**



### STEP 3



#### STEP 4



PAGE 4 OF 5

#### **ASSEMBLY INSTRUCTIONS**



### STEP 5



## STEP 6 COMPLETE







Note: Dimension tolerance ±5%