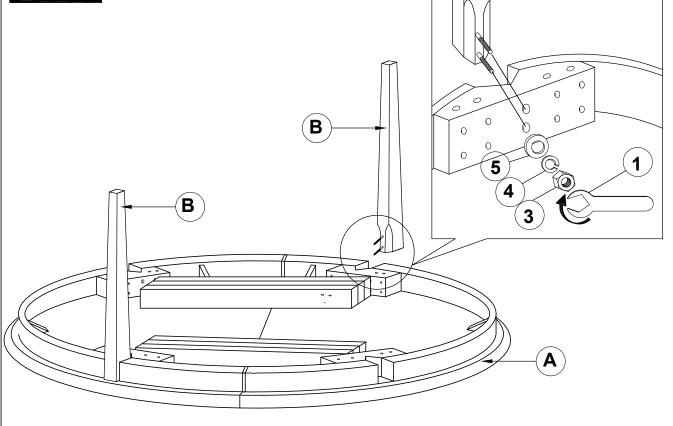

ective. Please contact the store immediately.
- 2. This product is for home use only and not intended for commercial establishments.



ASSEMBLY TIME

10 MINUTES

#### **PARTS IDENTIFICATION**

| Α | ТОР   | 1PC  |
|---|-------|------|
| В | LEG   | 4PCS |
| С | LEAF  | 1PC  |
| D | APRON | 2PCS |

#### HARDWARE IDENTIFICATION

| 1 | WRENCH<br>(12.8MM - RBW)           | 1PC  |
|---|------------------------------------|------|
| 2 | ALLLEN WRENCH<br>(M4 x 63MM - BLK) | 1PC  |
| 3 | HEX NUT<br>(5/16" - RBW )          | 8PCS |
| 4 | LOCK WASHER<br>( 5/16" -RBW )      | 8PCS |
| 5 | FLAT WASHER<br>(5/16" -RBW)        | 8PCS |
| 6 | BOLT<br>( M6 x 60MM -BLK )         | 4PCS |

#### **ASSEMBLY INSTRUCTIONS**



## STEP 1



## STEP 2



PAGE 3 OF 5

#### **ASSEMBLY INSTRUCTIONS**



### STEP 3



#### STEP 4



PAGE 4 OF 5

#### **ASSEMBLY INSTRUCTIONS**



### STEP 5



## STEP 6 COMPLETE







Note: Dimension tolerance ±5%