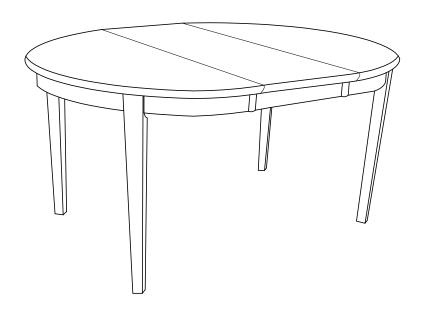

ded for commercial establishments.



ASSEMBLY TIME

10 MINUTES

#### **PARTS IDENTIFICATION**

| Α | ТОР   | 1PC  |
|---|-------|------|
| В | LEG   | 4PCS |
| С | LEAF  | 1PC  |
| D | APRON | 2PCS |

#### HARDWARE IDENTIFICATION

| 1 | WRENCH<br>(12.8MM - RBW)           | 1PC  |
|---|------------------------------------|------|
| 2 | ALLLEN WRENCH<br>(M4 x 63MM - BLK) | 1PC  |
| 3 | HEX NUT<br>(5/16" - RBW )          | 8PCS |
| 4 | LOCK WASHER<br>( 5/16" -RBW )      | 8PCS |
| 5 | FLAT WASHER<br>(5/16" -RBW)        | 8PCS |
| 6 | BOLT<br>( M6 x 60MM -BLK )         | 4PCS |

#### **ASSEMBLY INSTRUCTIONS**



## STEP 1



## STEP 2



PAGE 3 OF 5

#### **ASSEMBLY INSTRUCTIONS**



### STEP 3



#### STEP 4



PAGE 4 OF 5

#### **ASSEMBLY INSTRUCTIONS**



### STEP 5



## STEP 6 COMPLETE







Note: Dimension tolerance ±5%