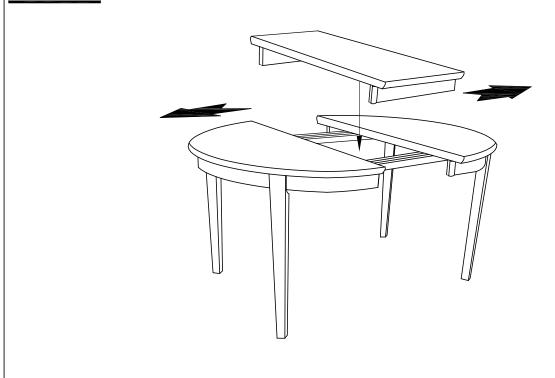

contact the store immediately.
- 2. This product is for home use only and not intended for commercial establishments.



ASSEMBLY TIME

10 MINUTES

#### **PARTS IDENTIFICATION**

| Α | ТОР   | 1PC  |
|---|-------|------|
| В | LEG   | 4PCS |
| С | LEAF  | 1PC  |
| D | APRON | 2PCS |

#### HARDWARE IDENTIFICATION

| 1 | WRENCH<br>(12.8MM - RBW)           | 1PC  |
|---|------------------------------------|------|
| 2 | ALLLEN WRENCH<br>(M4 x 63MM - BLK) | 1PC  |
| 3 | HEX NUT<br>(5/16" - RBW )          | 8PCS |
| 4 | LOCK WASHER<br>( 5/16" -RBW )      | 8PCS |
| 5 | FLAT WASHER<br>(5/16" -RBW)        | 8PCS |
| 6 | BOLT<br>( M6 x 60MM -BLK )         | 4PCS |

#### **ASSEMBLY INSTRUCTIONS**



## STEP 1



## STEP 2



PAGE 3 OF 5

#### **ASSEMBLY INSTRUCTIONS**



### STEP 3



#### STEP 4



PAGE 4 OF 5

#### **ASSEMBLY INSTRUCTIONS**



### STEP 5



## STEP 6 COMPLETE







Note: Dimension tolerance ±5%