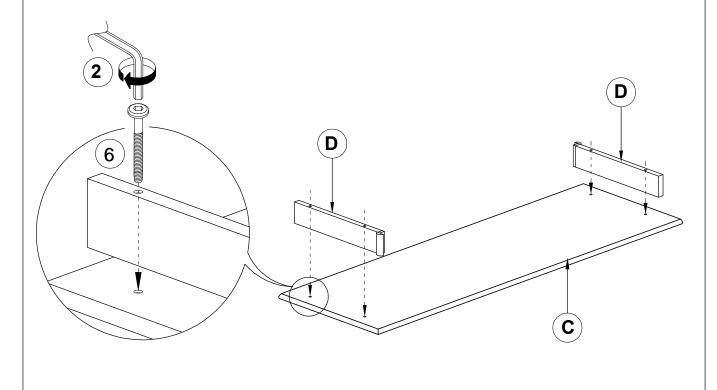

on't attempt to repair or modify parts that are broken or defective. Please contact the store immediately.
- 2. This product is for home use only and not intended for commercial establishments.



ASSEMBLY TIME

10 MINUTES

#### **PARTS IDENTIFICATION**

| Α | ТОР   | 1PC  |
|---|-------|------|
| В | LEG   | 4PCS |
| С | LEAF  | 1PC  |
| D | APRON | 2PCS |

#### HARDWARE IDENTIFICATION

| 1 | WRENCH<br>(12.8MM - RBW)           | 1PC  |
|---|------------------------------------|------|
| 2 | ALLLEN WRENCH<br>(M4 x 63MM - BLK) | 1PC  |
| 3 | HEX NUT<br>(5/16" - RBW )          | 8PCS |
| 4 | LOCK WASHER<br>( 5/16" -RBW )      | 8PCS |
| 5 | FLAT WASHER<br>(5/16" -RBW)        | 8PCS |
| 6 | BOLT<br>( M6 x 60MM -BLK )         | 4PCS |

#### **ASSEMBLY INSTRUCTIONS**



## STEP 1



## STEP 2



PAGE 3 OF 5

#### **ASSEMBLY INSTRUCTIONS**



### STEP 3



#### STEP 4



PAGE 4 OF 5

#### **ASSEMBLY INSTRUCTIONS**



### STEP 5



## STEP 6 COMPLETE







Note: Dimension tolerance ±5%