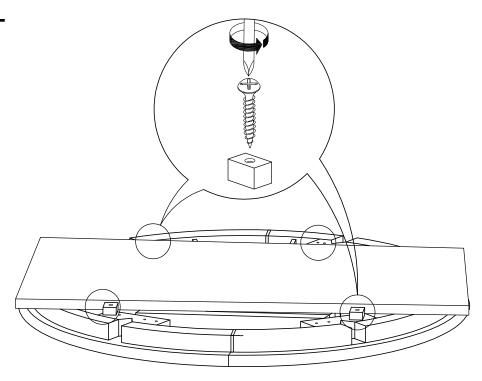

NG!**

- 1. Don't attempt to repair or modify parts that are broken or defective. Please contact the store immediately.
- 2. This product is for home use only and not intended for commercial establishments.



ASSEMBLY TIME

10 MINUTES

#### **PARTS IDENTIFICATION**

| Α | ТОР   | 1PC  |
|---|-------|------|
| В | LEG   | 4PCS |
| С | LEAF  | 1PC  |
| D | APRON | 2PCS |

#### HARDWARE IDENTIFICATION

| 1 | WRENCH<br>(12.8MM - RBW)           | 1PC  |
|---|------------------------------------|------|
| 2 | ALLLEN WRENCH<br>(M4 x 63MM - BLK) | 1PC  |
| 3 | HEX NUT<br>(5/16" - RBW )          | 8PCS |
| 4 | LOCK WASHER<br>( 5/16" -RBW )      | 8PCS |
| 5 | FLAT WASHER<br>(5/16" -RBW)        | 8PCS |
| 6 | BOLT<br>( M6 x 60MM -BLK )         | 4PCS |

#### **ASSEMBLY INSTRUCTIONS**



## STEP 1



## STEP 2



PAGE 3 OF 5

#### **ASSEMBLY INSTRUCTIONS**



### STEP 3



#### STEP 4



PAGE 4 OF 5

#### **ASSEMBLY INSTRUCTIONS**



### STEP 5



## STEP 6 COMPLETE







Note: Dimension tolerance ±5%