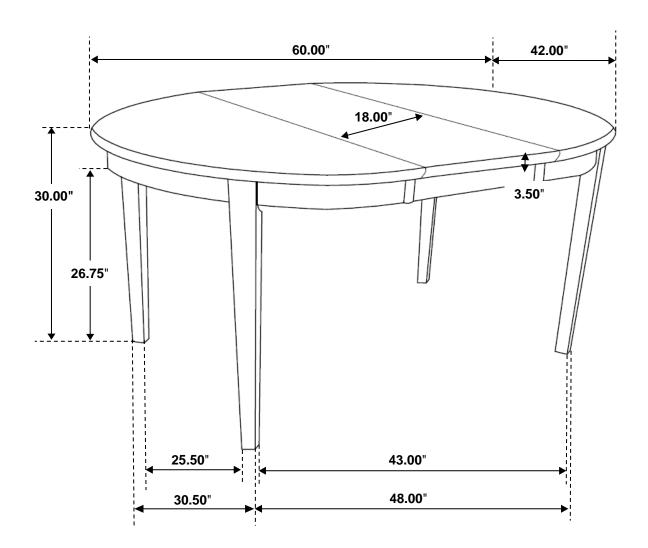

for commercial establishments.



ASSEMBLY TIME

10 MINUTES

#### **PARTS IDENTIFICATION**

| Α | ТОР   | 1PC  |
|---|-------|------|
| В | LEG   | 4PCS |
| С | LEAF  | 1PC  |
| D | APRON | 2PCS |

#### HARDWARE IDENTIFICATION

| 1 | WRENCH<br>(12.8MM - RBW)           | 1PC  |
|---|------------------------------------|------|
| 2 | ALLLEN WRENCH<br>(M4 x 63MM - BLK) | 1PC  |
| 3 | HEX NUT<br>(5/16" - RBW )          | 8PCS |
| 4 | LOCK WASHER<br>( 5/16" -RBW )      | 8PCS |
| 5 | FLAT WASHER<br>(5/16" -RBW)        | 8PCS |
| 6 | BOLT<br>( M6 x 60MM -BLK )         | 4PCS |

#### **ASSEMBLY INSTRUCTIONS**



## STEP 1



## STEP 2



PAGE 3 OF 5

#### **ASSEMBLY INSTRUCTIONS**



### STEP 3



#### STEP 4



PAGE 4 OF 5

#### **ASSEMBLY INSTRUCTIONS**



### STEP 5



## STEP 6 COMPLETE







Note: Dimension tolerance ±5%