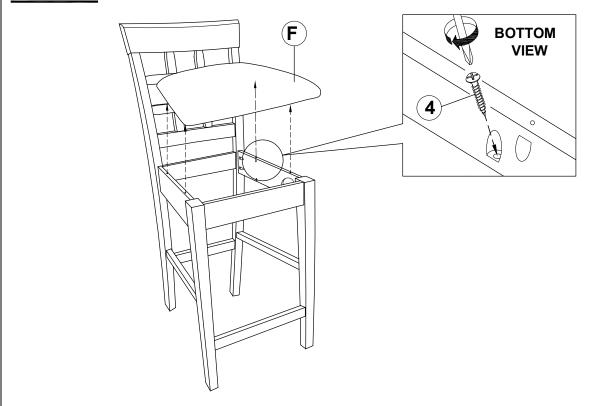

-------------------|--------------------------------------------|------|
| 2 | BOLT<br>(M6 x 50mm - RBW)                  |                                            | 6PCS |
| 3 | LOCK WASHER<br>(1/4" - BLK)                |                                            | 6PCS |
| 4 | SHORT PAN HEAD SCREW<br>(#8 x 1" - BLK)    | <b>←mmm</b>                                | 4PCS |
| 5 | LONG PAN HEAD SCREW<br>(#8 x 1 1/2" - BLK) | <i>&lt;1111111111111111</i> ( <del>}</del> | 4PCS |

#### NOTE:

Phillips head screw driver is required in the assembly process; However, manufacturer not provide this item. Quantities shown are for one chair.

#### **ASSEMBLY INSTRUCTIONS**



### STEP 1



# STEP 2 A 3 2 1 BOTTOM VIEW PAGE 3 OF 4 COASTERFURNITURE.COM

#### **ASSEMBLY INSTRUCTIONS**



## STEP 3



# STEP 4 COMPLETE









Note: Dimension tolerance ±5%