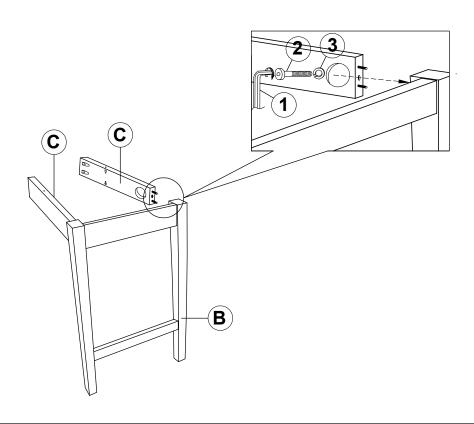

M4 x 110MM - BLK)         |                                            | 1PC  |
|---|--------------------------------------------|--------------------------------------------|------|
| 2 | BOLT<br>(M6 x 50mm - RBW)                  |                                            | 6PCS |
| 3 | LOCK WASHER<br>(1/4" - BLK)                |                                            | 6PCS |
| 4 | SHORT PAN HEAD SCREW<br>(#8 x 1" - BLK)    | <b>←mmm</b>                                | 4PCS |
| 5 | LONG PAN HEAD SCREW<br>(#8 x 1 1/2" - BLK) | <i>&lt;1111111111111111</i> ( <del>}</del> | 4PCS |

#### NOTE:

Phillips head screw driver is required in the assembly process; However, manufacturer not provide this item. Quantities shown are for one chair.

#### **ASSEMBLY INSTRUCTIONS**



### STEP 1



# STEP 2 A 3 2 1 BOTTOM VIEW PAGE 3 OF 4 COASTERFURNITURE.COM

#### **ASSEMBLY INSTRUCTIONS**



## STEP 3



# STEP 4 COMPLETE









Note: Dimension tolerance ±5%