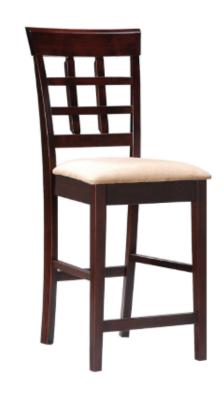

## PARTS IDENTIFICATION

| A  | BACK FRAME      |                                                                                                                                                                                                                                                                                                                                                                                                                                                                                                                                                                                                                                                                                                                                                                                                                                                                                                                                                                                                                                                                                                                                                                                                                                                                                                                                                                                                                                                                                                                                                                                                                                                                                                                                                                                                                                                                                                                                                                                                                                                                                                                                | 1PC  |
|----|-----------------|--------------------------------------------------------------------------------------------------------------------------------------------------------------------------------------------------------------------------------------------------------------------------------------------------------------------------------------------------------------------------------------------------------------------------------------------------------------------------------------------------------------------------------------------------------------------------------------------------------------------------------------------------------------------------------------------------------------------------------------------------------------------------------------------------------------------------------------------------------------------------------------------------------------------------------------------------------------------------------------------------------------------------------------------------------------------------------------------------------------------------------------------------------------------------------------------------------------------------------------------------------------------------------------------------------------------------------------------------------------------------------------------------------------------------------------------------------------------------------------------------------------------------------------------------------------------------------------------------------------------------------------------------------------------------------------------------------------------------------------------------------------------------------------------------------------------------------------------------------------------------------------------------------------------------------------------------------------------------------------------------------------------------------------------------------------------------------------------------------------------------------|------|
| В  | FRONT LEG FRAME |                                                                                                                                                                                                                                                                                                                                                                                                                                                                                                                                                                                                                                                                                                                                                                                                                                                                                                                                                                                                                                                                                                                                                                                                                                                                                                                                                                                                                                                                                                                                                                                                                                                                                                                                                                                                                                                                                                                                                                                                                                                                                                                                | 1PC  |
| С  | SIDE RAIL       | (Decomposition of the control of the | 2PCS |
| D1 | RIGHT STRETCHER |                                                                                                                                                                                                                                                                                                                                                                                                                                                                                                                                                                                                                                                                                                                                                                                                                                                                                                                                                                                                                                                                                                                                                                                                                                                                                                                                                                                                                                                                                                                                                                                                                                                                                                                                                                                                                                                                                                                                                                                                                                                                                                                                | 1PC  |
| E1 | LEFT STRETCHER  |                                                                                                                                                                                                                                                                                                                                                                                                                                                                                                                                                                                                                                                                                                                                                                                                                                                                                                                                                                                                                                                                                                                                                                                                                                                                                                                                                                                                                                                                                                                                                                                                                                                                                                                                                                                                                                                                                                                                                                                                                                                                                                                                | 1PC  |
| F  | SEAT CUSHION    |                                                                                                                                                                                                                                                                                                                                                                                                                                                                                                                                                                                                                                                                                                                                                                                                                                                                                                                                                                                                                                                                                                                                                                                                                                                                                                                                                                                                                                                                                                                                                                                                                                                                                                                                                                                                                                                                                                                                                                                                                                                                                                                                | 1PC  |