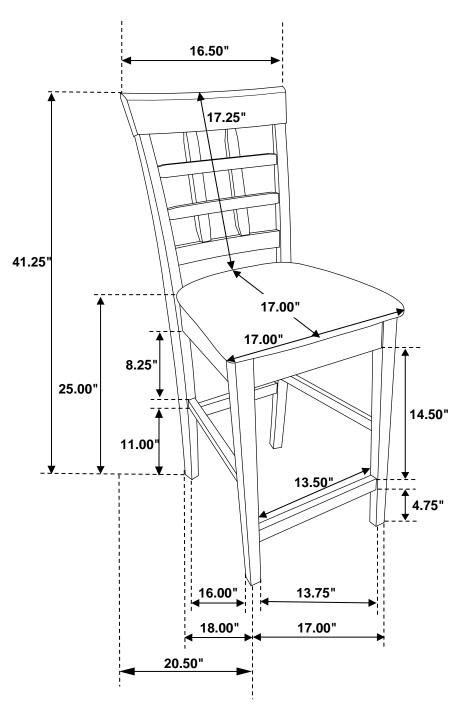

-------------------------------------|------|
| 2 | BOLT<br>(M6 x 50mm - RBW)                  |                                            | 6PCS |
| 3 | LOCK WASHER<br>(1/4" - BLK)                |                                            | 6PCS |
| 4 | SHORT PAN HEAD SCREW<br>(#8 x 1" - BLK)    | <b>←mmm</b>                                | 4PCS |
| 5 | LONG PAN HEAD SCREW<br>(#8 x 1 1/2" - BLK) | <i>&lt;1111111111111111</i> ( <del>}</del> | 4PCS |

#### NOTE:

Phillips head screw driver is required in the assembly process; However, manufacturer not provide this item. Quantities shown are for one chair.

#### **ASSEMBLY INSTRUCTIONS**



### STEP 1



# STEP 2 A 3 2 1 BOTTOM VIEW PAGE 3 OF 4 COASTERFURNITURE.COM

#### **ASSEMBLY INSTRUCTIONS**



## STEP 3



# STEP 4 COMPLETE









Note: Dimension tolerance ±5%