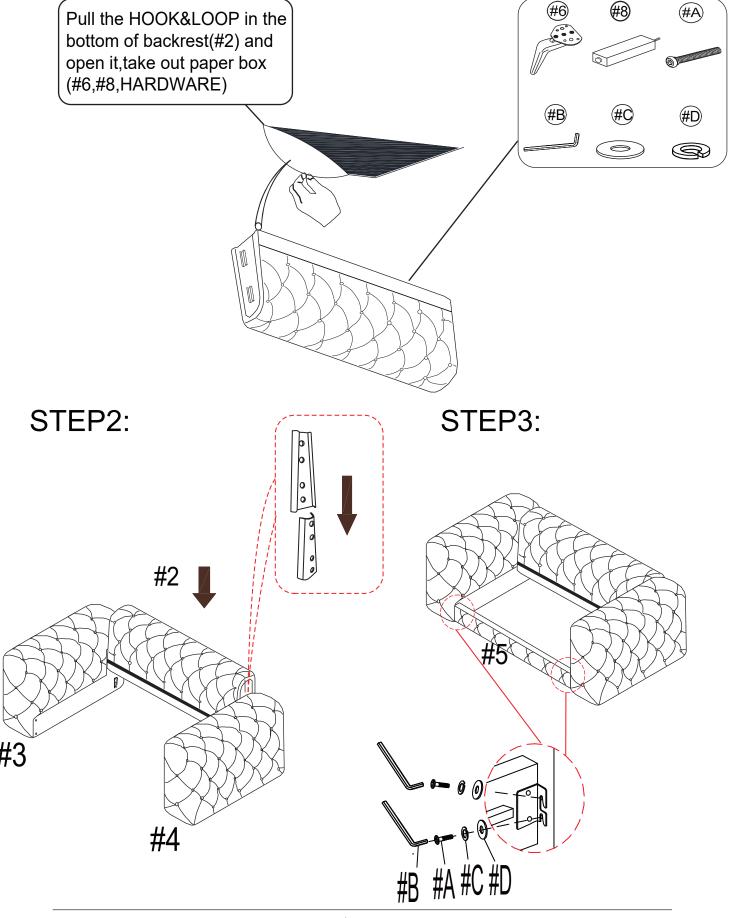

### STEP1:

STEP4:

STEP5:

#A#C#D

STEP6:

STEP7:

#### STEP1:

STEP4:

STEP5:

STEP6:

STEP7:

#### STEP1: