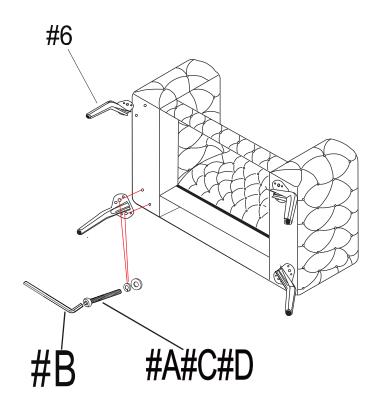

### STEP1:

STEP4:

STEP5:

#A#C#D

STEP6:

STEP7:

#### STEP1:

STEP4:

STEP5:

STEP6:

STEP7:

#### STEP4:

STEP6:

STEP7: