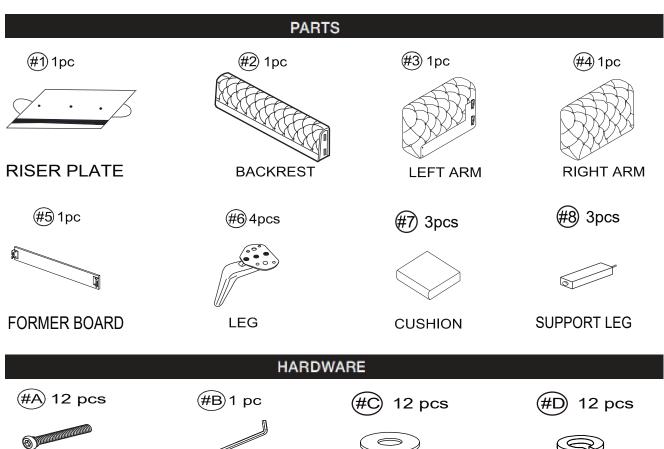

# 3 SEATER SOFA is packed in 3 cases

| Carton | Disignation  | Part |          | Hardware |
|--------|--------------|------|----------|----------|
|        | Backrest     | #2   |          | #A #B #C |
| 1/3    | Leg          | #6   |          | #D       |
|        | Support leg  | #8   |          |          |
|        | Former board | #5   |          |          |
| 2/3    | Riser plate  | #1   | <u> </u> |          |
|        | Cushion      | #7   |          |          |
| 3/3    | Left arm     | #3   |          |          |
|        | Right arm    | #4   |          |          |

ALLEN KEY 4mm L FLAT WASHER 16mm

**SPRING WASHER** 

BOLT 1-1/2" L