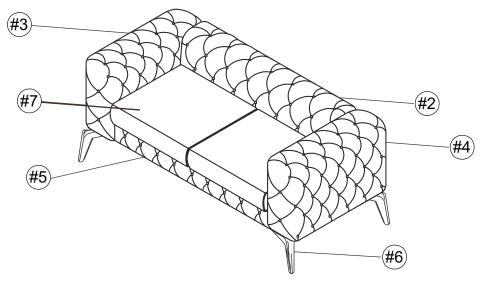

3 SEATER SOFA

# 3 SEATER SOFA is packed in 3 cases

| Carton | Disignation  | Part |          | Hardware |
|--------|--------------|------|----------|----------|
|        | Backrest     | #2   |          | #A #B #C |
| 1/3    | Leg          | #6   |          | #D       |
|        | Support leg  | #8   |          |          |
|        | Former board | #5   |          |          |
| 2/3    | Riser plate  | #1   | <u> </u> |          |
|        | Cushion      | #7   |          |          |
| 3/3    | Left arm     | #3   |          |          |
|        | Right arm    | #4   |          |          |