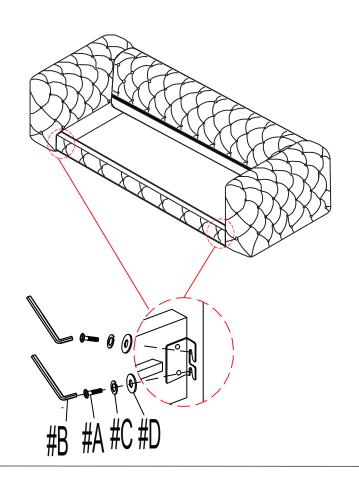

### STEP1:

STEP4:

STEP5:

#A#C#D

STEP6:

STEP7:

#### STEP1:

STEP4:

STEP5:

STEP6:

STEP7:

#### STEP4:

STEP6:

STEP7: