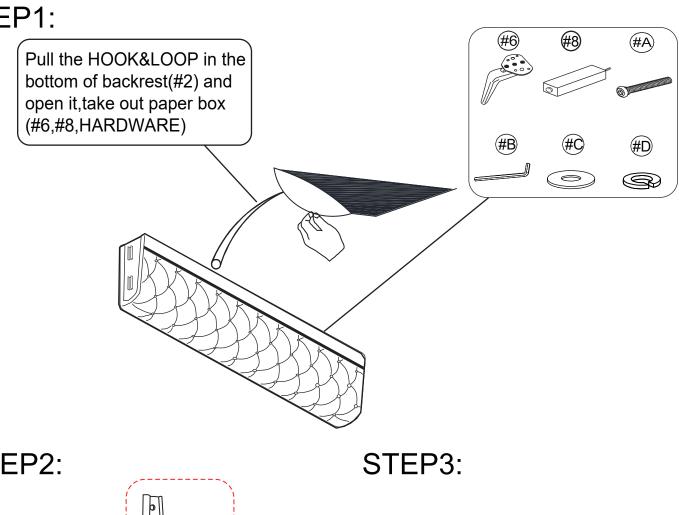

3 SEATER SOFA



# 3 SEATER SOFA is packed in 3 cases

| Carton | Disignation  | Part |          | Hardware |
|--------|--------------|------|----------|----------|
|        | Backrest     | #2   |          | #A #B #C |
| 1/3    | Leg          | #6   |          | #D       |
|        | Support leg  | #8   |          |          |
|        | Former board | #5   |          |          |
| 2/3    | Riser plate  | #1   | <u> </u> |          |
|        | Cushion      | #7   |          |          |
| 3/3    | Left arm     | #3   |          |          |
|        | Right arm    | #4   |          |          |





ALLEN KEY 4mm L FLAT WASHER 16mm

**SPRING WASHER** 

BOLT 1-1/2" L

### STEP1:









STEP4:

STEP5:





#A#C#D

STEP6:

STEP7:





### 2 SEATER SOFA



# 2 SEATER SOFA is packed in 3 cases

| Carton | Disignation  | Part |          | Hardware |
|--------|--------------|------|----------|----------|
|        | Backrest     | #2   |          | #A #B #C |
| 1/3    | Leg          | #6   |          | #D       |
|        | Support leg  | #8   |          |          |
|        | Former board | #1   |          |          |
| 2/3    | Riser plate  | #5   | <u> </u> |          |
|        | Cushion      | #7   |          |          |
| 3/3    | Left arm     | #3   | 9        |          |
|        | Right arm    | #4   |          |          |





**SPRING WASHER** 

BOLT 1-1/2" L ALLEN KEY 4mm L FLAT WASHER 16mm

#### STEP1:



STEP4:

STEP5:





STEP6:

STEP7:





### SIN