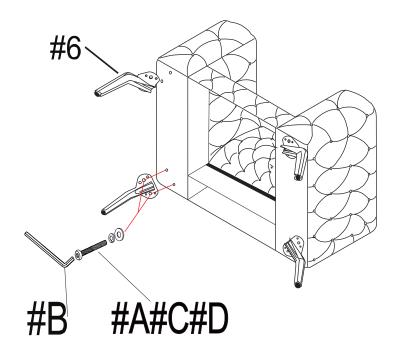

|





**SPRING WASHER** 

BOLT 1-1/2" L ALLEN KEY 4mm L FLAT WASHER 16mm

#### STEP1:



STEP4:

STEP5:





STEP6:

STEP7:





### SINGLE SOFA



# SINGLE SOFA is packed in 3 cases

| Carton | Disignation  | Part |         | Hardware    |
|--------|--------------|------|---------|-------------|
|        | Backrest     | #2   |         | #A) #B) #C) |
| 1/3    | Leg          | #6   |         | #D          |
|        | Support leg  | #8   |         |             |
|        | Former board | #5   |         |             |
| 2/3    | Riser plate  | #1   | <u></u> |             |
|        | Cushion      | #7   |         |             |
| 3/3    | Left arm     | #3   | Be      |             |
|        | Right arm    | #4   |         |             |





#### STEP1:





#### STEP4:







STEP6:

STEP7: