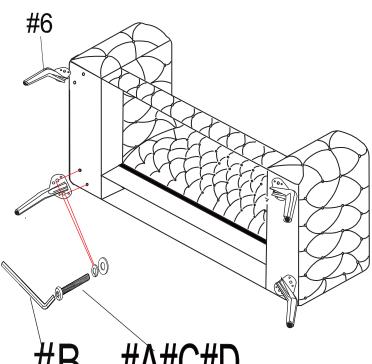

### STEP1:

STEP4:

STEP5:

#A#C#D

STEP6:

STEP7:

#### STEP1:

STEP4:

STEP5:

STEP6:

STEP7:

#### STEP4:

STEP6:

STEP7: