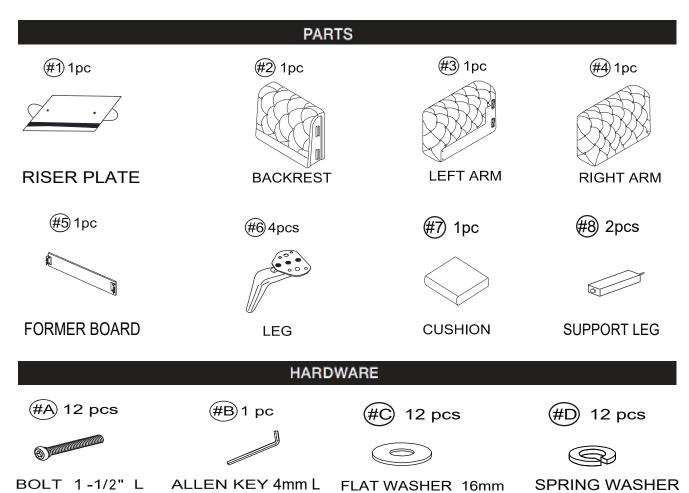

# SINGLE SOFA is packed in 3 cases

| Carton | Disignation  | Part |         | Hardware    |
|--------|--------------|------|---------|-------------|
|        | Backrest     | #2   |         | #A) #B) #C) |
| 1/3    | Leg          | #6   |         | #D          |
|        | Support leg  | #8   |         |             |
|        | Former board | #5   |         |             |
| 2/3    | Riser plate  | #1   | <u></u> |             |
|        | Cushion      | #7   |         |             |
| 3/3    | Left arm     | #3   | Be      |             |
|        | Right arm    | #4   |         |             |

ALLEN KEY 4mm L FLAT WASHER 16mm

**SPRING WASHER** 

BOLT 1-1/2" L

**SPRING WASHER** 

BOLT 1-1/2" L ALLEN KEY 4mm L FLAT WASHER 16mm