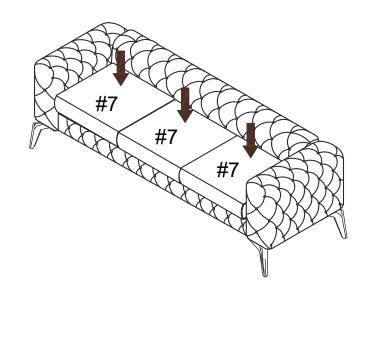

### STEP1:

STEP4:

STEP5:

#A#C#D

STEP6:

STEP7:

#### STEP1:

STEP4:

STEP5:

STEP6:

STEP7:

#### STEP4:

STEP6:

STEP7: