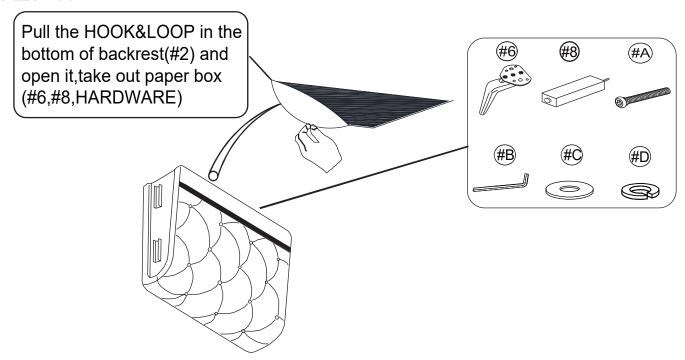

#4   |          |          |





**SPRING WASHER** 

BOLT 1-1/2" L ALLEN KEY 4mm L FLAT WASHER 16mm

#### STEP1:



STEP4:

STEP5:





STEP6:

STEP7:





### SINGLE SOFA



# SINGLE SOFA is packed in 3 cases

| Carton | Disignation  | Part |         | Hardware    |
|--------|--------------|------|---------|-------------|
|        | Backrest     | #2   |         | #A) #B) #C) |
| 1/3    | Leg          | #6   |         | #D          |
|        | Support leg  | #8   |         |             |
|        | Former board | #5   |         |             |
| 2/3    | Riser plate  | #1   | <u></u> |             |
|        | Cushion      | #7   |         |             |
| 3/3    | Left arm     | #3   | Be      |             |
|        | Right arm    | #4   |         |             |





#### STEP1:





#### STEP4:







STEP6:

STEP7: