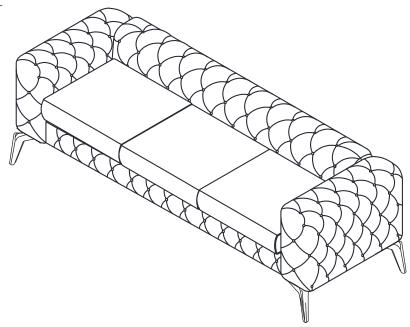

3 SEATER SOFA



# 3 SEATER SOFA is packed in 3 cases

| Carton | Disignation  | Part |          | Hardware |
|--------|--------------|------|----------|----------|
|        | Backrest     | #2   |          | #A #B #C |
| 1/3    | Leg          | #6   |          | #D       |
|        | Support leg  | #8   |          |          |
|        | Former board | #5   |          |          |
| 2/3    | Riser plate  | #1   | <u> </u> |          |
|        | Cushion      | #7   |          |          |
| 3/3    | Left arm     | #3   |          |          |
|        | Right arm    | #4   |          |          |





ALLEN KEY 4mm L FLAT WASHER 16mm

**SPRING WASHER** 

BOLT 1-1/2" L

### STEP1:









STEP4:

STEP5:





#A#C#D

STEP6:

STEP7:





### 2 SEATER SOFA



# 2 SEATER SOFA is packed in 3 cases

| Carton