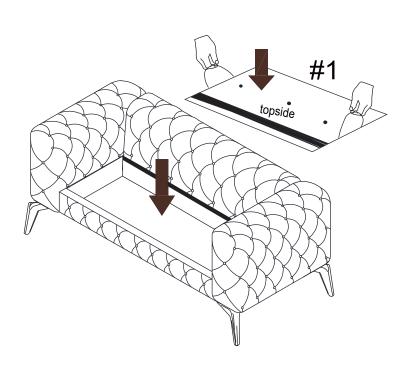

### STEP1:

STEP4:

STEP5:

#A#C#D

STEP6:

STEP7:

#### STEP1:

STEP4:

STEP5:

STEP6:

STEP7:

#### STEP1: