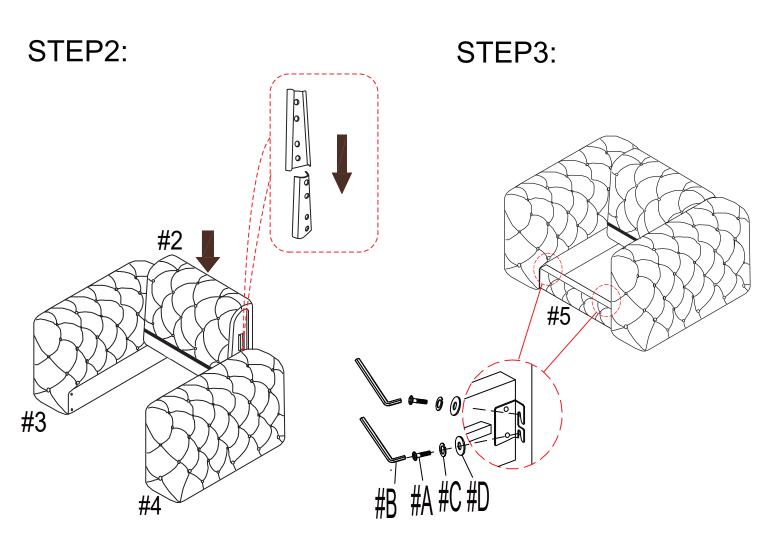

#### STEP1:

STEP4:

STEP5:

STEP6:

STEP7:

### STEP1:

STEP4:

STEP5:

#A#C#D

STEP6:

STEP7: