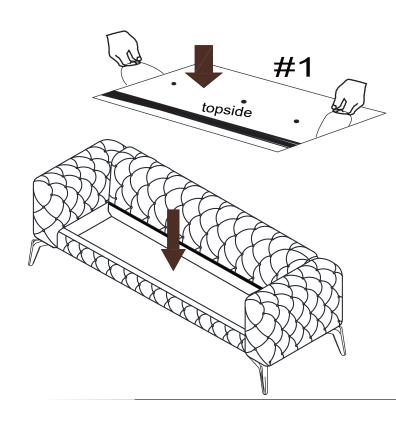

### STEP1:

STEP4:

STEP5:

#A#C#D

STEP6:

STEP7:

#### STEP1:

STEP4:

STEP5:

STEP6:

STEP7:

#### STEP1:

#### STEP4:

STEP6:

STEP7: