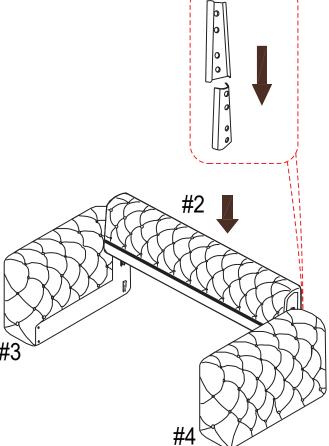

### STEP1:

STEP4:

STEP5:

#A#C#D

STEP6:

STEP7:

#### STEP1:

STEP4:

STEP5:

STEP6:

STEP7:

#### STEP4:

STEP6:

STEP7: