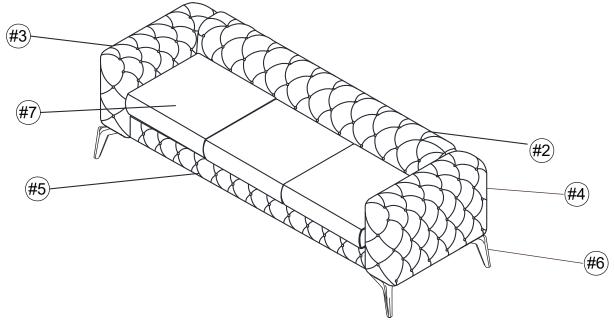

# 3 SEATER SOFA is packed in 3 cases

| Carton | Disignation  | Part |          | Hardware |
|--------|--------------|------|----------|----------|
|        | Backrest     | #2   |          | #A #B #C |
| 1/3    | Leg          | #6   |          | #D       |
|        | Support leg  | #8   |          |          |
|        | Former board | #5   |          |          |
| 2/3    | Riser plate  | #1   | <u> </u> |          |
|        | Cushion      | #7   |          |          |
| 3/3    | Left arm     | #3   |          |          |
|        | Right arm    | #4   |          |          |