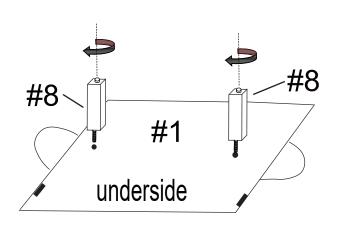

|





**SPRING WASHER** 

BOLT 1-1/2" L ALLEN KEY 4mm L FLAT WASHER 16mm

#### STEP1:



STEP4:

STEP5:





STEP6:

STEP7:





### SINGLE SOFA



# SINGLE SOFA is packed in 3 cases

| Carton | Disignation  | Part |         | Hardware    |
|--------|--------------|------|---------|-------------|
|        | Backrest     | #2   |         | #A) #B) #C) |
| 1/3    | Leg          | #6   |         | #D          |
|        | Support leg  | #8   |         |             |
|        | Former board | #5   |         |             |
| 2/3    | Riser plate  | #1   | <u></u> |             |
|        | Cushion      | #7   |         |             |
| 3/3    | Left arm     | #3   | Be      |             |
|        | Right arm    | #4   |         |             |





#### STEP1:





#### STEP4:







STEP6:

STEP7: