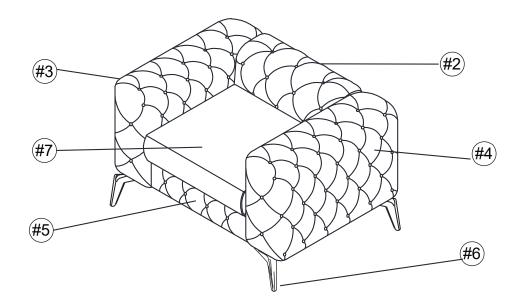

### SINGLE SOFA

# SINGLE SOFA is packed in 3 cases

| Carton | Disignation  | Part |         | Hardware    |
|--------|--------------|------|---------|-------------|
|        | Backrest     | #2   |         | #A) #B) #C) |
| 1/3    | Leg          | #6   |         | #D          |
|        | Support leg  | #8   |         |             |
|        | Former board | #5   |         |             |
| 2/3    | Riser plate  | #1   | <u></u> |             |
|        | Cushion      | #7   |         |             |
| 3/3    | Left arm     | #3   | Be      |             |
|        | Right arm    | #4   |         |             |