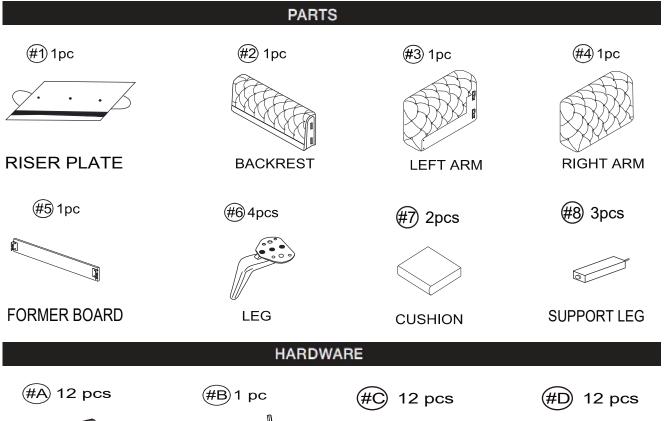

# 3 SEATER SOFA is packed in 3 cases

| Carton | Disignation  | Part |          | Hardware |
|--------|--------------|------|----------|----------|
|        | Backrest     | #2   |          | #A #B #C |
| 1/3    | Leg          | #6   |          | #D       |
|        | Support leg  | #8   |          |          |
|        | Former board | #5   |          |          |
| 2/3    | Riser plate  | #1   | <u> </u> |          |
|        | Cushion      | #7   |          |          |
| 3/3    | Left arm     | #3   |          |          |
|        | Right arm    | #4   |          |          |

# 2 SEATER SOFA is packed in 3 cases

| Carton | Disignation  | Part |          | Hardware |
|--------|--------------|------|----------|----------|
|        | Backrest     | #2   |          | #A #B #C |
| 1/3    | Leg          | #6   |          | #D       |
|        | Support leg  | #8   |          |          |
|        | Former board | #1   |          |          |
| 2/3    | Riser plate  | #5   | <u> </u> |          |
|        | Cushion      | #7   |          |          |
| 3/3    | Left arm     | #3   | 9        |          |
|        | Right arm    | #4   |          |          |

# SINGLE SOFA is packed in 3 cases

| Carton | Disignation  | Part |         | Hardware    |
|--------|--------------|------|---------|-------------|
|        | Backrest     | #2   |         | #A) #B) #C) |
| 1/3    | Leg          | #6   |         | #D          |
|        | Support leg  | #8   |         |             |
|        | Former board | #5   |         |             |
| 2/3    | Riser plate  | #1   | <u></u> |             |
|        | Cushion      | #7   |         |             |
| 3/3    | Left arm     | #3   | Be      |             |
|        | Right arm    | #4   |         |             |