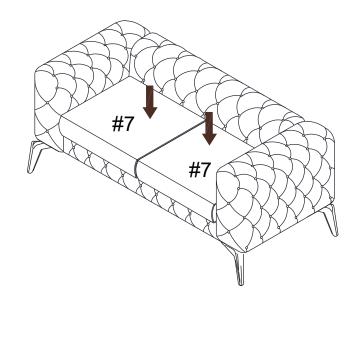

STEP1:









STEP4:

STEP5:





#A#C#D

STEP6:

STEP7:





### 2 SEATER SOFA



# 2 SEATER SOFA is packed in 3 cases

| Carton | Disignation  | Part |          | Hardware |
|--------|--------------|------|----------|----------|
|        | Backrest     | #2   |          | #A #B #C |
| 1/3    | Leg          | #6   |          | #D       |
|        | Support leg  | #8   |          |          |
|        | Former board | #1   |          |          |
| 2/3    | Riser plate  | #5   | <u> </u> |          |
|        | Cushion      | #7   |          |          |
| 3/3    | Left arm     | #3   | 9        |          |
|        | Right arm    | #4   |          |          |





**SPRING WASHER** 

BOLT 1-1/2" L ALLEN KEY 4mm L FLAT WASHER 16mm

#### STEP1:



STEP4:

STEP5:





STEP6:

STEP7:





### SINGLE SOFA



# SINGLE SOFA is packed in 3 cases

| Carton | Disignation  | Part |         | Hardware    |
|--------|--------------|------|---------|-------------|
|        | Backrest     | #2   |         | #A) #B) #C) |
| 1/3    | Leg          | #6   |         | #D          |
|        | Support leg  | #8   |         |             |
|        | Former board | #5   |         |             |
| 2/3    | Riser plate  | #1   | <u></u> |             |
|        | Cushion      | #7   |         |             |
| 3/3    | Left arm     | #3   | Be      |             |
|        | Right arm    | #4   |         |             |





#### STEP1:





#### STEP4:







STEP6:

STEP7: