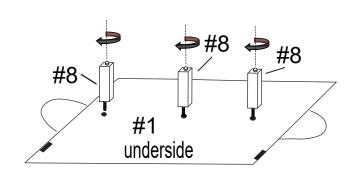

### STEP1:

STEP4:

STEP5:

#A#C#D

STEP6:

STEP7:

#### STEP1:

STEP4:

STEP5:

STEP6:

STEP7:

#### STEP1: