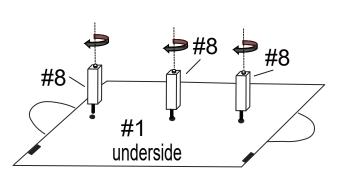

### STEP1:

STEP4:

STEP5:

#A#C#D

STEP6:

STEP7:

#### STEP1:

STEP4:

STEP5:

STEP6:

STEP7:

#### STEP1:

#### STEP4:

STEP6:

STEP7: