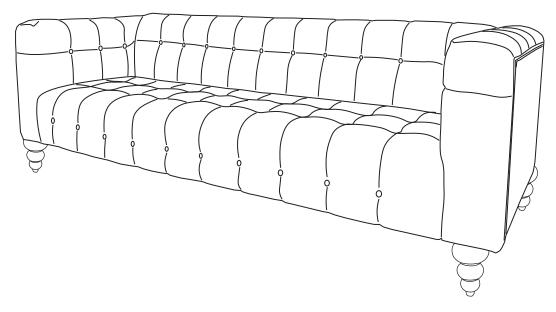

## 3 SEATER SOFA

#### WF306136/137

# 3 SEATER SOFA is packed in 2 cases

| Carton          | Disignation | Part | Hardware/Leg |
|-----------------|-------------|------|--------------|
| 1/2<br>WF306136 | Backrest    | #1   | #A x 4pcs    |
|                 |             | #2   | #B x 4pcs    |
|                 | Left arm    |      | #C x 4pcs    |
|                 |             |      | #D x 4pcs    |
|                 | Right arm   | #3   | #E x 4pcs    |
| 2/2<br>WF306137 |             | #4   |              |
|                 | Seat        |      |              |