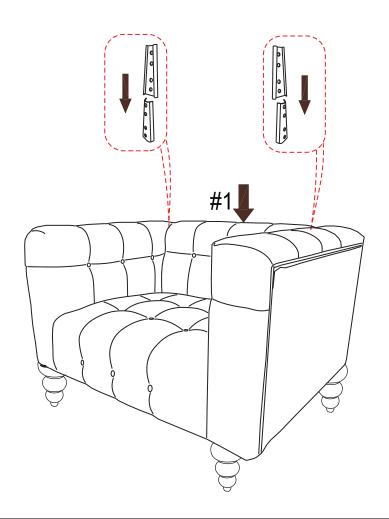

TOOTH SCREW 90mm L

(#B) 4 pcs







NUT





FLAT WASHER 22mm

(#E) 1 pc



**WRENCH** 

# STEP1:







## SINGLE SOFA

#### WF306132/133



# SINGLE SOFA is packed in 2 cases

| Carton          | Disignation | Part | Hardware/Leg |
|-----------------|-------------|------|--------------|
| 1/2<br>WF306132 | Backrest    | #1   | #A x 4pcs    |
|                 |             | #2   | #B x 4pcs    |
|                 | Left arm    |      | #C x 4pcs    |
|                 | Right arm   | #3   | #D x 4pcs    |
|                 |             |      | #E x 4pcs    |
| 2/2<br>WF306133 | Seat        | #4   |              |
|                 |             |      |              |
|                 |             |      |              |













# STEP1:



# STEP2:



# STEP3:



# STEP4: