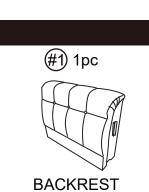

# 3 SEATER SOFA is packed in 2 cases

| Carton          | Disignation | Part | Hardware/Leg |
|-----------------|-------------|------|--------------|
| 1/2<br>WF306136 | Backrest    | #1   | #A x 4pcs    |
|                 |             | #2   | #B x 4pcs    |
|                 | Left arm    |      | #C x 4pcs    |
|                 |             |      | #D x 4pcs    |
|                 | Right arm   | #3   | #E x 4pcs    |
| 2/2<br>WF306137 |             | #4   |              |
|                 | Seat        |      |              |

## 2 SEATER SOFA is packed in 2 cases

| Carton          | Disignation | Part | Hardware/Leg |
|-----------------|-------------|------|--------------|
| 1/2<br>WF306134 | Backrest    | #1   | #A x 4pcs    |
|                 |             | #2   | #B x 4pcs    |
|                 | Left arm    |      | #C x 4pcs    |
|                 | Right arm   | #3   | #D x 4pcs    |
|                 |             |      | #E x 4pcs    |
| 2/2<br>WF306135 |             | #4   |              |
|                 | Seat        |      |              |

# SINGLE SOFA is packed in 2 cases

| Carton          | Disignation | Part | Hardware/Leg |
|-----------------|-------------|------|--------------|
| 1/2<br>WF306132 | Backrest    | #1   | #A x 4pcs    |
|                 |             | #2   | #B x 4pcs    |
|                 | Left arm    |      | #C x 4pcs    |
|                 | Right arm   | #3   | #D x 4pcs    |
|                 |             |      | #E x 4pcs    |
| 2/2<br>WF306133 | Seat        | #4   |              |
|                 |             |      |              |
|                 |             |      |              |

**BACKREST** 

(#4) 1pc

**LEFT ARM** 

**RIGHT ARM** 

**SAET** 