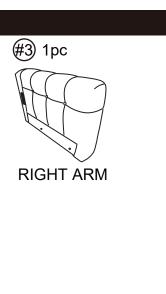

# 3 SEATER SOFA is packed in 2 cases

| Carton          | Disignation | Part | Hardware/Leg |
|-----------------|-------------|------|--------------|
| 1/2<br>WF306136 | Backrest    | #1   | #A x 4pcs    |
|                 |             | #2   | #B x 4pcs    |
|                 | Left arm    |      | #C x 4pcs    |
|                 |             |      | #D x 4pcs    |
|                 | Right arm   | #3   | #E x 4pcs    |
| 2/2<br>WF306137 |             | #4   |              |
|                 | Seat        |      |              |

## 2 SEATER SOFA is packed in 2 cases

| Carton          | Disignation | Part | Hardware/Leg |
|-----------------|-------------|------|--------------|
| 1/2<br>WF306134 | Backrest    | #1   | #A x 4pcs    |
|                 |             | #2   | #B x 4pcs    |
|                 | Left arm    |      | #C x 4pcs    |
|                 | Right arm   | #3   | #D x 4pcs    |
|                 |             |      | #E x 4pcs    |
| 2/2<br>WF306135 |             | #4   |              |
|                 | Seat        |      |              |

# SINGLE SOFA is packed in 2 cases

| Carton          | Disignation | Part | Hardware/Leg |
|-----------------|-------------|------|--------------|
| 1/2<br>WF306132 | Backrest    | #1   | #A x 4pcs    |
|                 |             | #2   | #B x 4pcs    |
|                 | Left arm    |      | #C x 4pcs    |
|                 | Right arm   | #3   | #D x 4pcs    |
|                 |             |      | #E x 4pcs    |
| 2/2<br>WF306133 | Seat        | #4   |              |
|                 |             |      |              |
|                 |             |      |              |

**BACKREST** 

(#4) 1pc

**LEFT ARM** 

**RIGHT ARM** 

**SAET** 