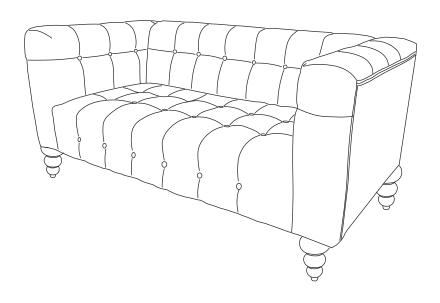

## 2 SEATER SOFA

#### WF306134/135

## 2 SEATER SOFA is packed in 2 cases

| Carton          | Disignation | Part | Hardware/Leg |
|-----------------|-------------|------|--------------|
| 1/2<br>WF306134 | Backrest    | #1   | #A x 4pcs    |
|                 |             | #2   | #B x 4pcs    |
|                 | Left arm    |      | #C x 4pcs    |
|                 | Right arm   | #3   | #D x 4pcs    |
|                 |             |      | #E x 4pcs    |
| 2/2<br>WF306135 |             | #4   |              |
|                 | Seat        |      |              |