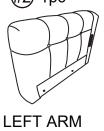

# 3 SEATER SOFA is packed in 2 cases

| Carton          | Disignation | Part | Hardware/Leg |
|-----------------|-------------|------|--------------|
| 1/2<br>WF306136 | Backrest    | #1   | #A x 4pcs    |
|                 |             | #2   | #B x 4pcs    |
|                 | Left arm    |      | #C x 4pcs    |
|                 |             |      | #D x 4pcs    |
|                 | Right arm   | #3   | #E x 4pcs    |
| 2/2<br>WF306137 |             | #4   |              |
|                 | Seat        |      |              |

## 2 SEATER SOFA is packed in 2 cases

| Carton          | Disignation | Part | Hardware/Leg |
|-----------------|-------------|------|--------------|
| 1/2<br>WF306134 | Backrest    | #1   | #A x 4pcs    |
|                 |             | #2   | #B x 4pcs    |
|                 | Left arm    |      | #C x 4pcs    |
|                 | Right arm   | #3   | #D x 4pcs    |
|                 |             |      | #E x 4pcs    |
| 2/2<br>WF306135 |             | #4   |              |
|                 | Seat        |      |              |

# SINGLE SOFA is packed in 2 cases

| Carton          | Disignation | Part | Hardware/Leg |
|-----------------|-------------|------|--------------|
| 1/2<br>WF306132 | Backrest    | #1   | #A x 4pcs    |
|                 |             | #2   | #B x 4pcs    |
|                 | Left arm    |      | #C x 4pcs    |
|                 | Right arm   | #3   | #D x 4pcs    |
|                 |             |      | #E x 4pcs    |
| 2/2<br>WF306133 | Seat        | #4   |              |
|                 |             |      |              |
|                 |             |      |              |

**BACKREST** 

(#4) 1pc

**LEFT ARM** 

**RIGHT ARM** 

**SAET** 