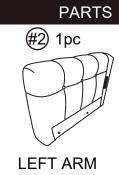

# 3 SEATER SOFA is packed in 2 cases

| Carton          | Disignation | Part | Hardware/Leg |
|-----------------|-------------|------|--------------|
| 1/2<br>WF306136 | Backrest    | #1   | #A x 4pcs    |
|                 |             | #2   | #B x 4pcs    |
|                 | Left arm    |      | #C x 4pcs    |
|                 |             |      | #D x 4pcs    |
|                 | Right arm   | #3   | #E x 4pcs    |
| 2/2<br>WF306137 |             | #4   |              |
|                 | Seat        |      |              |

## 2 SEATER SOFA is packed in 2 cases

| Carton          | Disignation | Part | Hardware/Leg |
|-----------------|-------------|------|--------------|
| 1/2<br>WF306134 | Backrest    | #1   | #A x 4pcs    |
|                 |             | #2   | #B x 4pcs    |
|                 | Left arm    |      | #C x 4pcs    |
|                 | Right arm   | #3   | #D x 4pcs    |
|                 |             |      | #E x 4pcs    |
| 2/2<br>WF306135 |             | #4   |              |
|                 | Seat        |      |              |

# SINGLE SOFA is packed in 2 cases

| Carton          | Disignation | Part | Hardware/Leg |
|-----------------|-------------|------|--------------|
| 1/2<br>WF306132 | Backrest    | #1   | #A x 4pcs    |
|                 |             | #2   | #B x 4pcs    |
|                 | Left arm    |      | #C x 4pcs    |
|                 | Right arm   | #3   | #D x 4pcs    |
|                 |             |      | #E x 4pcs    |
| 2/2<br>WF306133 | Seat        | #4   |              |
|                 |             |      |              |
|                 |             |      |              |

**BACKREST** 

(#4) 1pc

**LEFT ARM** 

**RIGHT ARM** 

**SAET** 