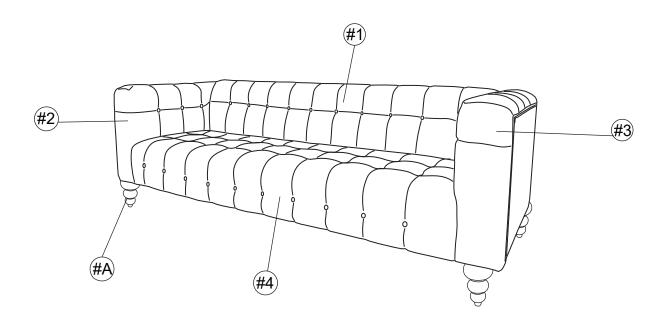

# 3 SEATER SOFA is packed in 2 cases

| Carton          | Disignation | Part | Hardware/Leg |
|-----------------|-------------|------|--------------|
| 1/2<br>WF306136 | Backrest    | #1   | #A x 4pcs    |
|                 |             | #2   | #B x 4pcs    |
|                 | Left arm    |      | #C x 4pcs    |
|                 |             |      | #D x 4pcs    |
|                 | Right arm   | #3   | #E x 4pcs    |
| 2/2<br>WF306137 |             | #4   |              |
|                 | Seat        |      |              |

# STEP1: