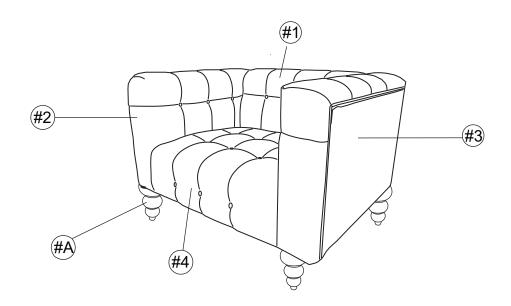

**BACKREST** 

(#4) 1pc

**LEFT ARM** 

**RIGHT ARM** 

**SAET** 

#### HARDWARE

**WOODEN LEG** 

WHOLE TOOTH SCREW 90mm L

(#B) 4 pcs

NUT

FLAT WASHER 22mm

(#E) 1 pc

**WRENCH** 