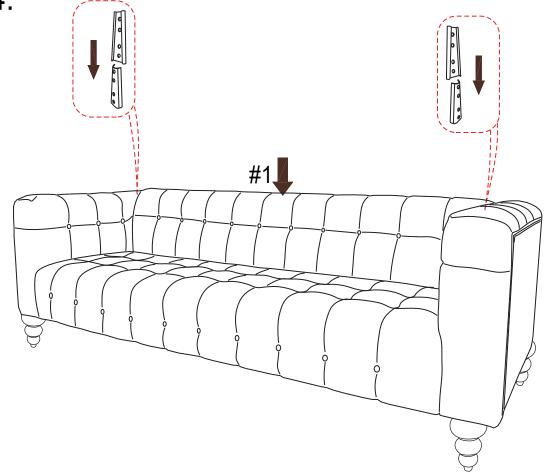

# STEP1:

#### HARDWARE

**WOODEN LEG** 

WHOLE TOOTH SCREW 90mm L

(#B) 4 pcs

NUT

FLAT WASHER 22mm

(#E) 1 pc

**WRENCH** 