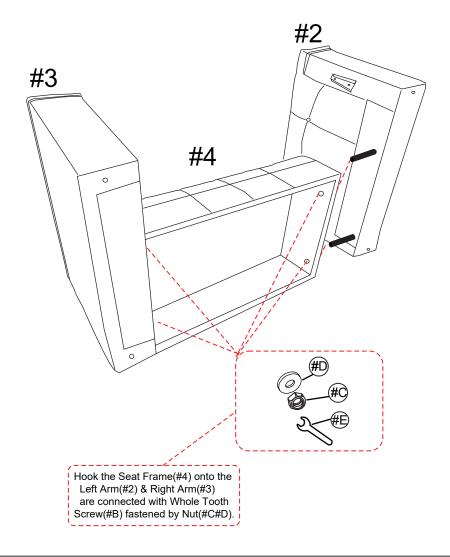

**WOODEN LEG** 



WHOLE TOOTH SCREW 90mm L

(#B) 4 pcs







NUT





FLAT WASHER 22mm

(#E) 1 pc



**WRENCH** 

# STEP1:







## SINGLE SOFA

#### WF306132/133



# SINGLE SOFA is packed in 2 cases

| Carton          | Disignation | Part | Hardware/Leg |
|-----------------|-------------|------|--------------|
| 1/2<br>WF306132 | Backrest    | #1   | #A x 4pcs    |
|                 |             | #2   | #B x 4pcs    |
|                 | Left arm    |      | #C x 4pcs    |
|                 | Right arm   | #3   | #D x 4pcs    |
|                 |             |      | #E x 4pcs    |
| 2/2<br>WF306133 | Seat        | #4   |              |
|                 |             |      |              |
|                 |             |      |              |













# STEP1:



# STEP2:



# STEP3:



# STEP4: