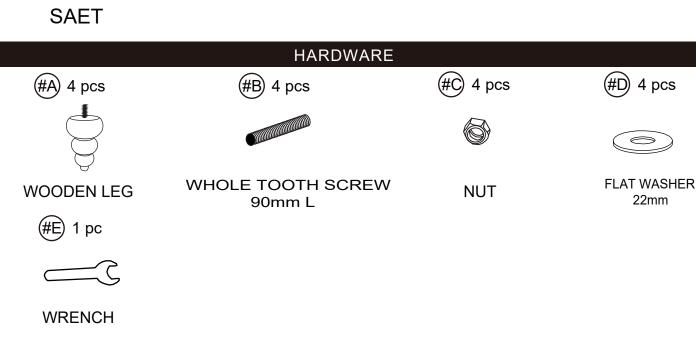

#### HARDWARE

**WOODEN LEG** 

WHOLE TOOTH SCREW 90mm L

(#B) 4 pcs

NUT

FLAT WASHER 22mm

(#E) 1 pc

**WRENCH** 