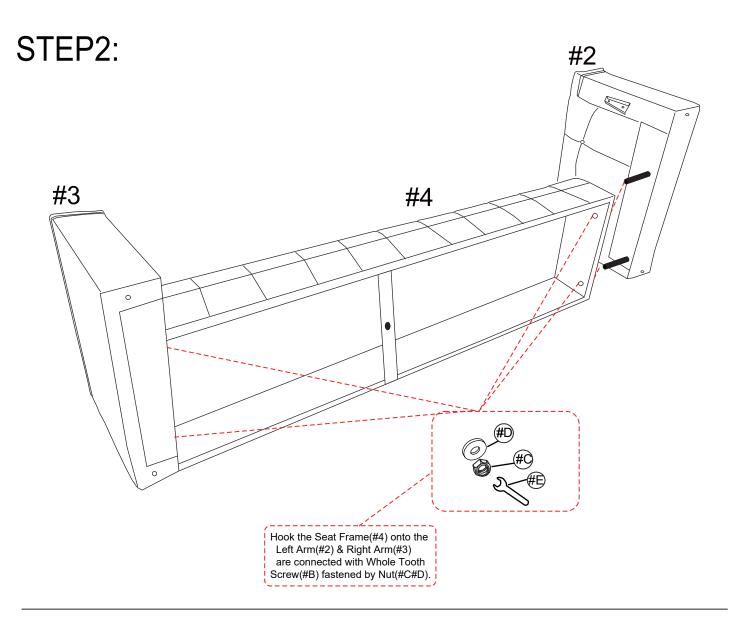

## 3 SEATER SOFA

#### WF306136/137



# 3 SEATER SOFA is packed in 2 cases

| Carton          | Disignation | Part | Hardware/Leg |
|-----------------|-------------|------|--------------|
| 1/2<br>WF306136 | Backrest    | #1   | #A x 4pcs    |
|                 |             | #2   | #B x 4pcs    |
|                 | Left arm    |      | #C x 4pcs    |
|                 |             |      | #D x 4pcs    |
|                 | Right arm   | #3   | #E x 4pcs    |
| 2/2<br>WF306137 |             | #4   |              |
|                 | Seat        |      |              |



















# STEP1:













## 2 SEATER SOFA

#### WF306134/135



## 2 SEATER SOFA is packed in 2 cases

| Carton          | Disignation | Part | Hardware/Leg |
|-----------------|-------------|------|--------------|
| 1/2<br>WF306134 | Backrest    | #1   | #A x 4pcs    |
|                 |             | #2   | #B x 4pcs    |
|                 | Left arm    |      | #C x 4pcs    |
|                 | Right arm   | #3   | #D x 4pcs    |
|                 |             |      | #E x 4pcs    |
| 2/2<br>WF306135 |             | #4   |              |
|                 | Seat        |      |              |









**BACKREST** 

(#4) 1pc





**LEFT ARM** 





**RIGHT ARM** 



**SAET** 

#### HARDWARE





**WOODEN LEG** 



WHOLE TOOTH SCREW 90mm L

(#B) 4 pcs







NUT





FLAT WASHER 22mm

(#E) 1 pc