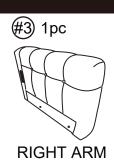

# 3 SEATER SOFA is packed in 2 cases

| Carton          | Disignation | Part | Hardware/Leg |
|-----------------|-------------|------|--------------|
| 1/2<br>WF306136 | Backrest    | #1   | #A x 4pcs    |
|                 |             | #2   | #B x 4pcs    |
|                 | Left arm    |      | #C x 4pcs    |
|                 |             |      | #D x 4pcs    |
|                 | Right arm   | #3   | #E x 4pcs    |
| 2/2<br>WF306137 |             | #4   |              |
|                 | Seat        |      |              |

## 2 SEATER SOFA is packed in 2 cases

| Carton          | Disignation | Part | Hardware/Leg |
|-----------------|-------------|------|--------------|
| 1/2<br>WF306134 | Backrest    | #1   | #A x 4pcs    |
|                 |             | #2   | #B x 4pcs    |
|                 | Left arm    |      | #C x 4pcs    |
|                 | Right arm   | #3   | #D x 4pcs    |
|                 |             |      | #E x 4pcs    |
| 2/2<br>WF306135 |             | #4   |              |
|                 | Seat        |      |              |

# SINGLE SOFA is packed in 2 cases

| Carton          | Disignation | Part | Hardware/Leg |
|-----------------|-------------|------|--------------|
| 1/2<br>WF306132 | Backrest    | #1   | #A x 4pcs    |
|                 |             | #2   | #B x 4pcs    |
|                 | Left arm    |      | #C x 4pcs    |
|                 | Right arm   | #3   | #D x 4pcs    |
|                 |             |      | #E x 4pcs    |
| 2/2<br>WF306133 | Seat        | #4   |              |
|                 |             |      |              |
|                 |             |      |              |

**BACKREST** 

(#4) 1pc

**LEFT ARM** 

**RIGHT ARM** 

**SAET** 