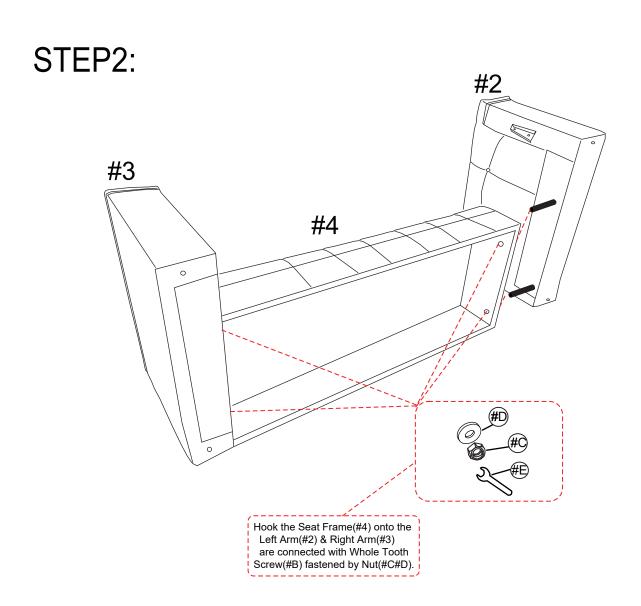

A

#### WF306134/135



## 2 SEATER SOFA is packed in 2 cases

| Carton          | Disignation | Part | Hardware/Leg |
|-----------------|-------------|------|--------------|
| 1/2<br>WF306134 | Backrest    | #1   | #A x 4pcs    |
|                 |             | #2   | #B x 4pcs    |
|                 | Left arm    |      | #C x 4pcs    |
|                 | Right arm   | #3   | #D x 4pcs    |
|                 |             |      | #E x 4pcs    |
| 2/2<br>WF306135 |             | #4   |              |
|                 | Seat        |      |              |









**BACKREST** 

(#4) 1pc





**LEFT ARM** 





**RIGHT ARM** 



**SAET** 

#### HARDWARE





**WOODEN LEG** 



WHOLE TOOTH SCREW 90mm L

(#B) 4 pcs







NUT





FLAT WASHER 22mm

(#E) 1 pc



**WRENCH** 

# STEP1:







## SINGLE SOFA

#### WF306132/133



# SINGLE SOFA is packed in 2 cases

| Carton          | Disignation | Part | Hardware/Leg |
|-----------------|-------------|------|--------------|
| 1/2<br>WF306132 | Backrest    | #1   | #A x 4pcs    |
|                 |             | #2   | #B x 4pcs    |
|                 | Left arm    |      | #C x 4pcs    |
|                 | Right arm   | #3   | #D x 4pcs    |
|                 |             |      | #E x 4pcs    |
| 2/2<br>WF306133 | Seat        | #4   |              |
|                 |             |      |              |
|                 |             |      |              |













# STEP1:



# STEP2:



# STEP3:



# STEP4: