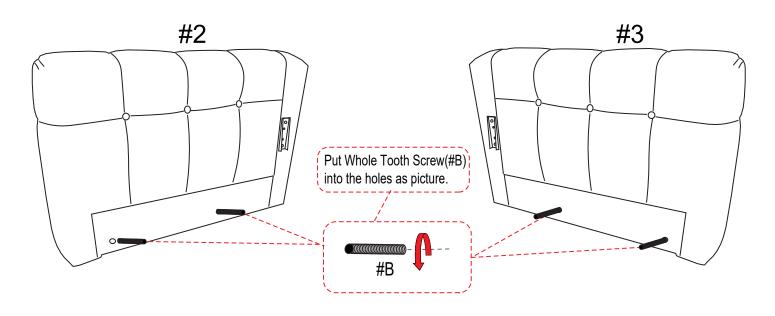

## 3 SEATER SOFA

#### WF306136/137



# 3 SEATER SOFA is packed in 2 cases

| Carton          | Disignation | Part | Hardware/Leg |
|-----------------|-------------|------|--------------|
| 1/2<br>WF306136 | Backrest    | #1   | #A x 4pcs    |
|                 |             | #2   | #B x 4pcs    |
|                 | Left arm    |      | #C x 4pcs    |
|                 |             |      | #D x 4pcs    |
|                 | Right arm   | #3   | #E x 4pcs    |
| 2/2<br>WF306137 |             | #4   |              |
|                 | Seat        |      |              |



















# STEP1:













## 2 SEATER SOFA

#### WF306134/135



## 2 SEATER SOFA is packed in 2 cases

| Carton          | Disignation | Part | Hardware/Leg |
|-----------------|-------------|------|--------------|
| 1/2<br>WF306134 | Backrest    | #1   | #A x 4pcs    |
|                 |             | #2   | #B x 4pcs    |
|                 | Left arm    |      | #C x 4pcs    |
|                 | Right arm   | #3   | #D x 4pcs    |
|                 |             |      | #E x 4pcs    |
| 2/2<br>WF306135 |             | #4   |              |
|                 | Seat        |      |              |









**BACKREST** 

(#4) 1pc





**LEFT ARM** 





**RIGHT ARM** 



**SAET** 

#### HARDWARE





**WOODEN LEG** 



WHOLE TOOTH SCREW 90mm L

(#B) 4 pcs







NUT





FLAT WASHER 22mm

(#E) 1 pc