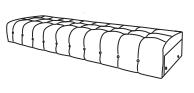

## 3 SEATER SOFA

#### WF306136/137



# 3 SEATER SOFA is packed in 2 cases

| Carton          | Disignation | Part | Hardware/Leg |
|-----------------|-------------|------|--------------|
| 1/2<br>WF306136 | Backrest    | #1   | #A x 4pcs    |
|                 |             | #2   | #B x 4pcs    |
|                 | Left arm    |      | #C x 4pcs    |
|                 |             |      | #D x 4pcs    |
|                 | Right arm   | #3   | #E x 4pcs    |
| 2/2<br>WF306137 |             | #4   |              |
|                 | Seat        |      |              |



















# STEP1:













## 2 SEATER SOFA

#### WF306134/135



## 2 SEATER SOFA is packed in 2 cases

| Carton          | Disignation | Part | Hardware/Leg |
|-----------------|-------------|------|--------------|
| 1/2<br>WF306134 | Backrest    | #1   | #A x 4pcs    |
|                 |             | #2   | #B x 4pcs    |
|                 | Left arm    |      | #C x 4pcs    |
|                 | Right arm   | #3   | #D x 4pcs    |
|                 |             |      | #E x 4pcs    |
| 2/2<br>WF306135 |             | #4   |              |
|                 | Seat        |      |              |









**BACKREST** 

(#4) 1pc





**LEFT ARM** 





**RIGHT ARM** 



**SAET** 

#### HARDWARE





**WOODEN LEG** 



WHOLE TOOTH SCREW 90mm L

(#B) 4 pcs







NUT





FLAT WASHER 2