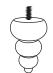

#### HARDWARE

**WOODEN LEG** 

WHOLE TOOTH SCREW 90mm L

(#B) 4 pcs

NUT

FLAT WASHER 22mm

(#E) 1 pc

**WRENCH** 