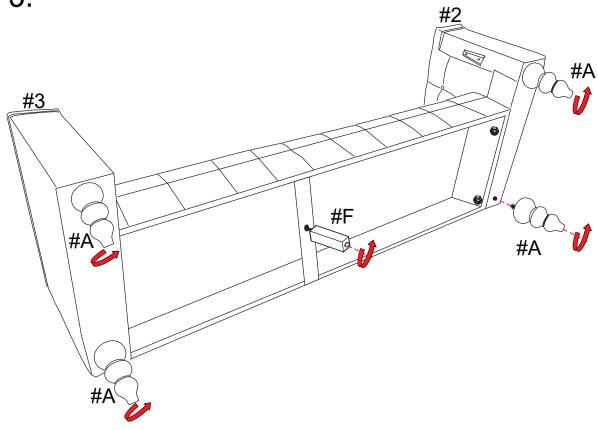

## 3 SEATER SOFA

#### WF306136/137



# 3 SEATER SOFA is packed in 2 cases

| Carton          | Disignation | Part | Hardware/Leg |
|-----------------|-------------|------|--------------|
| 1/2<br>WF306136 | Backrest    | #1   | #A x 4pcs    |
|                 |             | #2   | #B x 4pcs    |
|                 | Left arm    |      | #C x 4pcs    |
|                 |             |      | #D x 4pcs    |
|                 | Right arm   | #3   | #E x 4pcs    |
| 2/2<br>WF306137 |             | #4   |              |
|                 | Seat        |      |              |



















# STEP1:













## 2 SEATER SOFA

#### WF306134/135



## 2 SEATER SOFA is packed in 2 cases

| Carton          | Disignation | Part | Hardware/Leg |
|-----------------|-------------|------|--------------|
| 1/2<br>WF306134 | Backrest    | #1   | #A x 4pcs    |
|                 |             | #2   | #B x 4pcs    |
|                 | Left arm    |      | #C x 4pcs    |
|                 | Right arm   | #3   | #D x 4pcs    |
|                 |             |      | #E x 4pcs    |
| 2/2<br>WF306135 |             | #4   |              |
|                 | Seat        |      |              |









**BACKREST** 

(#4) 1pc





**LEFT ARM** 





**RIGHT ARM** 



**SAET** 

#### HARDWARE





**WOODEN LEG** 



WHOLE TOOTH SCREW 90mm L

(#B) 4 pcs







NUT





FLAT WASHER 22mm

(#E) 1 pc



**WR