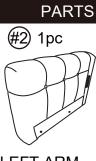

# 3 SEATER SOFA is packed in 2 cases

| Carton          | Disignation | Part | Hardware/Leg |
|-----------------|-------------|------|--------------|
| 1/2<br>WF306136 | Backrest    | #1   | #A x 4pcs    |
|                 |             | #2   | #B x 4pcs    |
|                 | Left arm    |      | #C x 4pcs    |
|                 |             |      | #D x 4pcs    |
|                 | Right arm   | #3   | #E x 4pcs    |
| 2/2<br>WF306137 |             | #4   |              |
|                 | Seat        |      |              |

## 2 SEATER SOFA is packed in 2 cases

| Carton          | Disignation | Part | Hardware/Leg |
|-----------------|-------------|------|--------------|
| 1/2<br>WF306134 | Backrest    | #1   | #A x 4pcs    |
|                 |             | #2   | #B x 4pcs    |
|                 | Left arm    |      | #C x 4pcs    |
|                 | Right arm   | #3   | #D x 4pcs    |
|                 |             |      | #E x 4pcs    |
| 2/2<br>WF306135 |             | #4   |              |
|                 | Seat        |      |              |

# SINGLE SOFA is packed in 2 cases

| Carton          | Disignation | Part | Hardware/Leg |
|-----------------|-------------|------|--------------|
| 1/2<br>WF306132 | Backrest    | #1   | #A x 4pcs    |
|                 |             | #2   | #B x 4pcs    |
|                 | Left arm    |      | #C x 4pcs    |
|                 | Right arm   | #3   | #D x 4pcs    |
|                 |             |      | #E x 4pcs    |
| 2/2<br>WF306133 | Seat        | #4   |              |
|                 |             |      |              |
|                 |             |      |              |

**BACKREST** 

(#4) 1pc

**LEFT ARM** 

**RIGHT ARM** 

**SAET** 