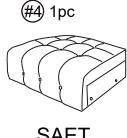

# 3 SEATER SOFA is packed in 2 cases

| Carton          | Disignation | Part | Hardware/Leg |
|-----------------|-------------|------|--------------|
| 1/2<br>WF306136 | Backrest    | #1   | #A x 4pcs    |
|                 |             | #2   | #B x 4pcs    |
|                 | Left arm    |      | #C x 4pcs    |
|                 |             |      | #D x 4pcs    |
|                 | Right arm   | #3   | #E x 4pcs    |
| 2/2<br>WF306137 |             | #4   |              |
|                 | Seat        |      |              |

## 2 SEATER SOFA is packed in 2 cases

| Carton          | Disignation | Part | Hardware/Leg |
|-----------------|-------------|------|--------------|
| 1/2<br>WF306134 | Backrest    | #1   | #A x 4pcs    |
|                 |             | #2   | #B x 4pcs    |
|                 | Left arm    |      | #C x 4pcs    |
|                 | Right arm   | #3   | #D x 4pcs    |
|                 |             |      | #E x 4pcs    |
| 2/2<br>WF306135 |             | #4   |              |
|                 | Seat        |      |              |

# SINGLE SOFA is packed in 2 cases

| Carton          | Disignation | Part | Hardware/Leg |
|-----------------|-------------|------|--------------|
| 1/2<br>WF306132 | Backrest    | #1   | #A x 4pcs    |
|                 |             | #2   | #B x 4pcs    |
|                 | Left arm    |      | #C x 4pcs    |
|                 | Right arm   | #3   | #D x 4pcs    |
|                 |             |      | #E x 4pcs    |
| 2/2<br>WF306133 | Seat        | #4   |              |
|                 |             |      |              |
|                 |             |      |              |

**BACKREST** 

(#4) 1pc

**LEFT ARM** 

**RIGHT ARM** 

**SAET** 