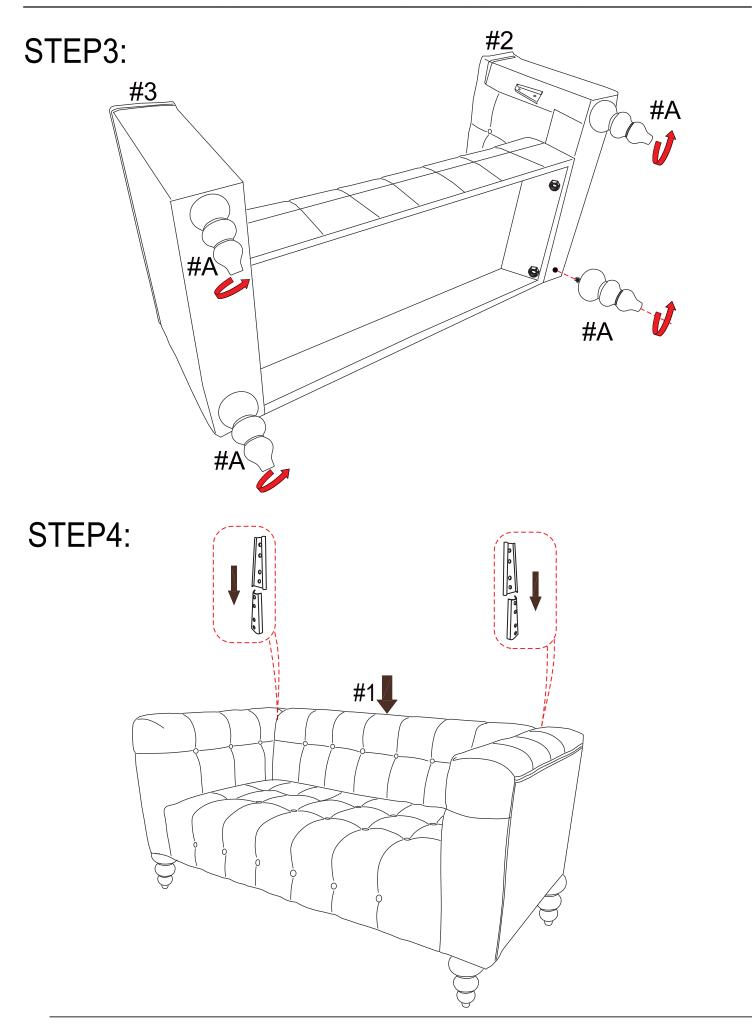

#### WF306134/135



## 2 SEATER SOFA is packed in 2 cases

| Carton          | Disignation | Part | Hardware/Leg |
|-----------------|-------------|------|--------------|
| 1/2<br>WF306134 | Backrest    | #1   | #A x 4pcs    |
|                 |             | #2   | #B x 4pcs    |
|                 | Left arm    |      | #C x 4pcs    |
|                 | Right arm   | #3   | #D x 4pcs    |
|                 |             |      | #E x 4pcs    |
| 2/2<br>WF306135 |             | #4   |              |
|                 | Seat        |      |              |









**BACKREST** 

(#4) 1pc





**LEFT ARM** 





**RIGHT ARM** 



**SAET** 

#### HARDWARE





**WOODEN LEG** 



WHOLE TOOTH SCREW 90mm L

(#B) 4 pcs







NUT





FLAT WASHER 22mm

(#E) 1 pc



**WRENCH** 

# STEP1:







## SINGLE SOFA

#### WF306132/133



# SINGLE SOFA is packed in 2 cases

| Carton          | Disignation | Part | Hardware/Leg |
|-----------------|-------------|------|--------------|
| 1/2<br>WF306132 | Backrest    | #1   | #A x 4pcs    |
|                 |             | #2   | #B x 4pcs    |
|                 | Left arm    |      | #C x 4pcs    |
|                 | Right arm   | #3   | #D x 4pcs    |
|                 |             |      | #E x 4pcs    |
| 2/2<br>WF306133 | Seat        | #4   |              |
|                 |             |      |              |
|                 |             |      |              |













# STEP1:



# STEP2:



# STEP3:



# STEP4: