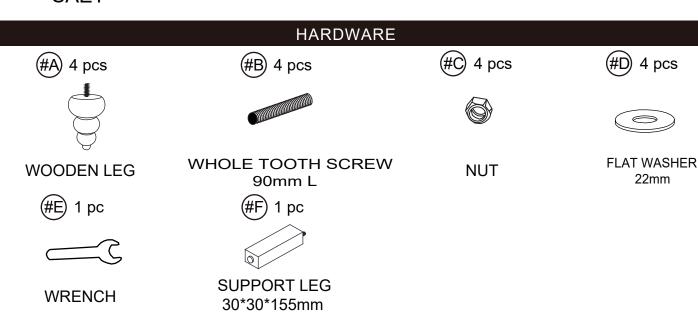

#### HARDWARE

**WOODEN LEG** 

WHOLE TOOTH SCREW 90mm L

(#B) 4 pcs

NUT

FLAT WASHER 22mm

(#E) 1 pc

**WRENCH** 