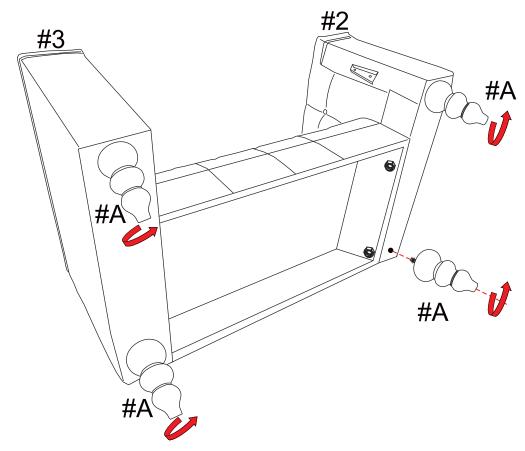

** 



WHOLE TOOTH SCREW 90mm L

(#B) 4 pcs







NUT





FLAT WASHER 22mm

(#E) 1 pc



**WRENCH** 

# STEP1:







## SINGLE SOFA

#### WF306132/133



# SINGLE SOFA is packed in 2 cases

| Carton          | Disignation | Part | Hardware/Leg |
|-----------------|-------------|------|--------------|
| 1/2<br>WF306132 | Backrest    | #1   | #A x 4pcs    |
|                 |             | #2   | #B x 4pcs    |
|                 | Left arm    |      | #C x 4pcs    |
|                 | Right arm   | #3   | #D x 4pcs    |
|                 |             |      | #E x 4pcs    |
| 2/2<br>WF306133 | Seat        | #4   |              |
|                 |             |      |              |
|                 |             |      |              |













# STEP1:



# STEP2:



# STEP3:



# STEP4: