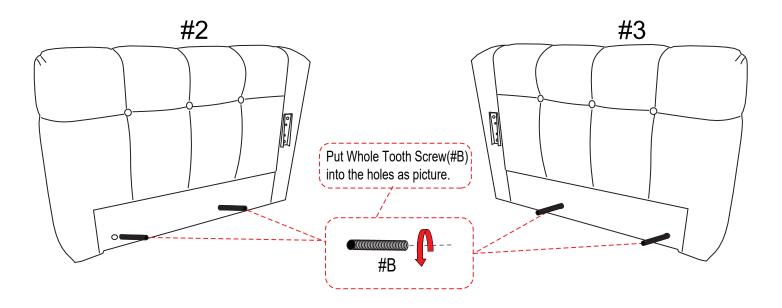

RDWARE





**WOODEN LEG** 



WHOLE TOOTH SCREW 90mm L

(#B) 4 pcs







NUT





FLAT WASHER 22mm

(#E) 1 pc



**WRENCH** 

# STEP1:







## SINGLE SOFA

#### WF306132/133



# SINGLE SOFA is packed in 2 cases

| Carton          | Disignation | Part | Hardware/Leg |
|-----------------|-------------|------|--------------|
| 1/2<br>WF306132 | Backrest    | #1   | #A x 4pcs    |
|                 |             | #2   | #B x 4pcs    |
|                 | Left arm    |      | #C x 4pcs    |
|                 | Right arm   | #3   | #D x 4pcs    |
|                 |             |      | #E x 4pcs    |
| 2/2<br>WF306133 | Seat        | #4   |              |
|                 |             |      |              |
|                 |             |      |              |













# STEP1:



# STEP2:



# STEP3:



# STEP4: