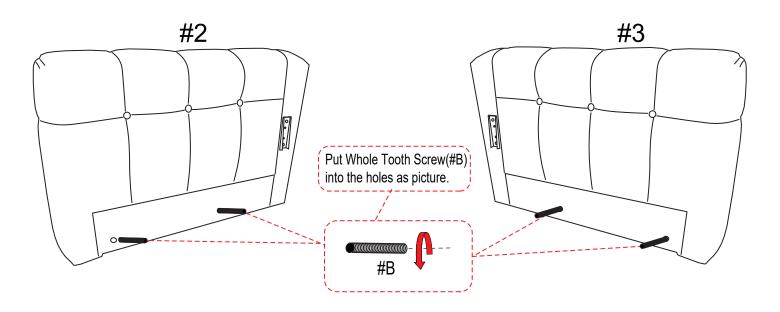

OFA

#### WF306134/135



## 2 SEATER SOFA is packed in 2 cases

| Carton          | Disignation | Part | Hardware/Leg |
|-----------------|-------------|------|--------------|
| 1/2<br>WF306134 | Backrest    | #1   | #A x 4pcs    |
|                 |             | #2   | #B x 4pcs    |
|                 | Left arm    |      | #C x 4pcs    |
|                 | Right arm   | #3   | #D x 4pcs    |
|                 |             |      | #E x 4pcs    |
| 2/2<br>WF306135 |             | #4   |              |
|                 | Seat        |      |              |









**BACKREST** 

(#4) 1pc





**LEFT ARM** 





**RIGHT ARM** 



**SAET** 

#### HARDWARE





**WOODEN LEG** 



WHOLE TOOTH SCREW 90mm L

(#B) 4 pcs







NUT





FLAT WASHER 22mm

(#E) 1 pc



**WRENCH** 

# STEP1:







## SINGLE SOFA

#### WF306132/133



# SINGLE SOFA is packed in 2 cases

| Carton          | Disignation | Part | Hardware/Leg |
|-----------------|-------------|------|--------------|
| 1/2<br>WF306132 | Backrest    | #1   | #A x 4pcs    |
|                 |             | #2   | #B x 4pcs    |
|                 | Left arm    |      | #C x 4pcs    |
|                 | Right arm   | #3   | #D x 4pcs    |
|                 |             |      | #E x 4pcs    |
| 2/2<br>WF306133 | Seat        | #4   |              |
|                 |             |      |              |
|                 |             |      |              |













# STEP1:



# STEP2:



# STEP3:



# STEP4: