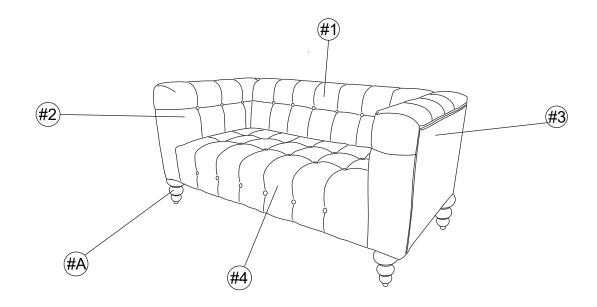

## 2 SEATER SOFA is packed in 2 cases

| Carton          | Disignation | Part | Hardware/Leg |
|-----------------|-------------|------|--------------|
| 1/2<br>WF306134 | Backrest    | #1   | #A x 4pcs    |
|                 |             | #2   | #B x 4pcs    |
|                 | Left arm    |      | #C x 4pcs    |
|                 | Right arm   | #3   | #D x 4pcs    |
|                 |             |      | #E x 4pcs    |
| 2/2<br>WF306135 |             | #4   |              |
|                 | Seat        |      |              |

**BACKREST** 

(#4) 1pc

**LEFT ARM** 

**RIGHT ARM** 

**SAET** 