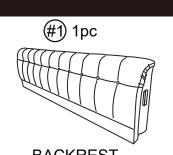

# 3 SEATER SOFA is packed in 2 cases

| Carton          | Disignation | Part | Hardware/Leg |
|-----------------|-------------|------|--------------|
| 1/2<br>WF306136 | Backrest    | #1   | #A x 4pcs    |
|                 |             | #2   | #B x 4pcs    |
|                 | Left arm    |      | #C x 4pcs    |
|                 |             |      | #D x 4pcs    |
|                 | Right arm   | #3   | #E x 4pcs    |
| 2/2<br>WF306137 |             | #4   |              |
|                 | Seat        |      |              |

**BACKREST** 

(#4) 1pc

**LEFT ARM** 

**RIGHT ARM** 

**SAET** 