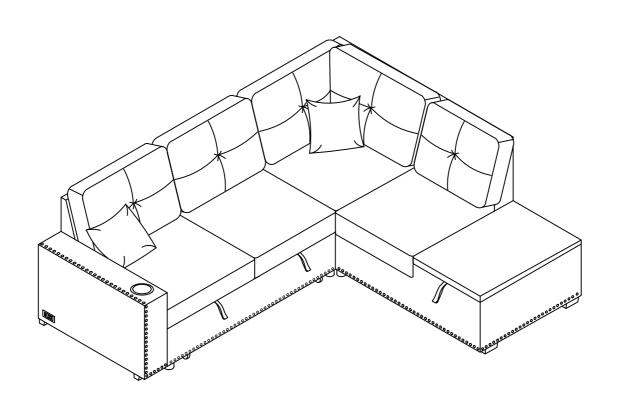

## **ASSEMBLY INSTRUCTION**

ITEM NO.: WF307005-WF307006-WF307007

# **Helpful Hints**

- ·Sectional sofa can transform into a sleeper
- ·Move your new furniture carefully, with two people lifting and carrying the unit to its new location.
- ·Your furniture can be disassembled and reassembled to move.
- ·Clean the product with a soft damp cloth. DO NOT use harsh chemicals or abrasive cleaners.