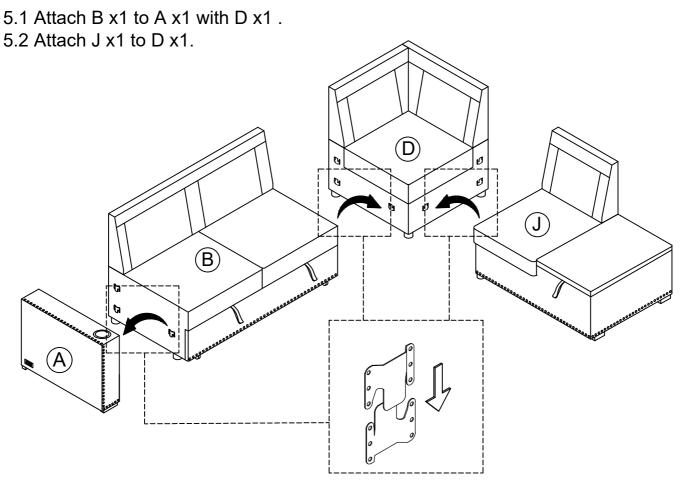

#### STEP 4:

- 4.1 Attach C x1 to B x1.
- 4.2 Attach E x1 & F x1 to D x1.
- 4.3 Attach G x1 to J x1.