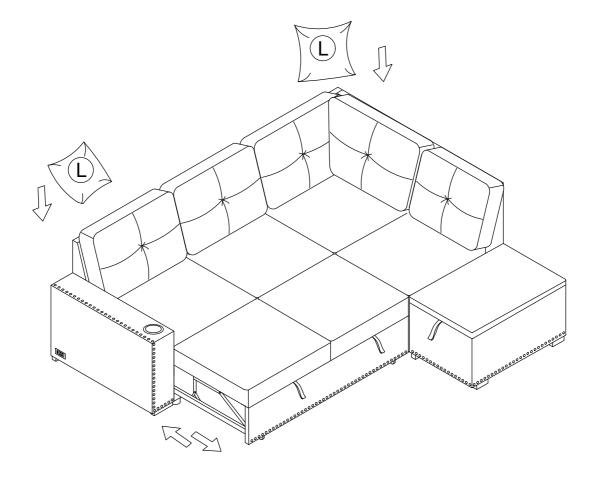

## **ASSEMBLY INSTRUCTION**

ITEM NO.: WF307005-WF307006-WF307007



## **PARTS**



### **PARTS LIST Loveseat Body** Loveseat Back Frame Corner Frame **Short Back Frame** X 1PC X 1PC X 1PC X 1PC **Short Back Frame** Otoman X 1PC **Back Cushion Back Cushion** X 1PC X 1PC X 3PCS X 1PC Square Leg Round Leg Bolt 1/4"X45mm Allen key X 4PCS X 2PCS X 8PCS 1PC X 6PCS **STEP 3:** 3.1 Attach N x2 & O x4 to J x1. 3.2 Attach M x2 to J x1. (D)



Arm X 1PC

Long Back Frame

X 1PC

**Back Cushion** 

X 1PC

Pillow

#### STEP 4:

- 4.1 Attach C x1 to B x1.
- 4.2 Attach E x1 & F x1 to D x1.
- 4.3 Attach G x1 to J x1.



#### STEP 5:



#### STEP 5:

- 5.1 Attach H x2 to C and H x1 with G .
- 5.2 Attach I x1 to E and K with F.



### STEP 6:



# **Helpful Hints**

- ·Sectional sofa can transform into a sleeper
- ·Move your new furniture carefully, with two people lifting and carrying the unit to its new location.
- ·Your furniture can be disassembled and reassembled to move.
- ·Clean the product with a soft damp cloth. DO NOT use harsh chemicals or abrasive cleaners.