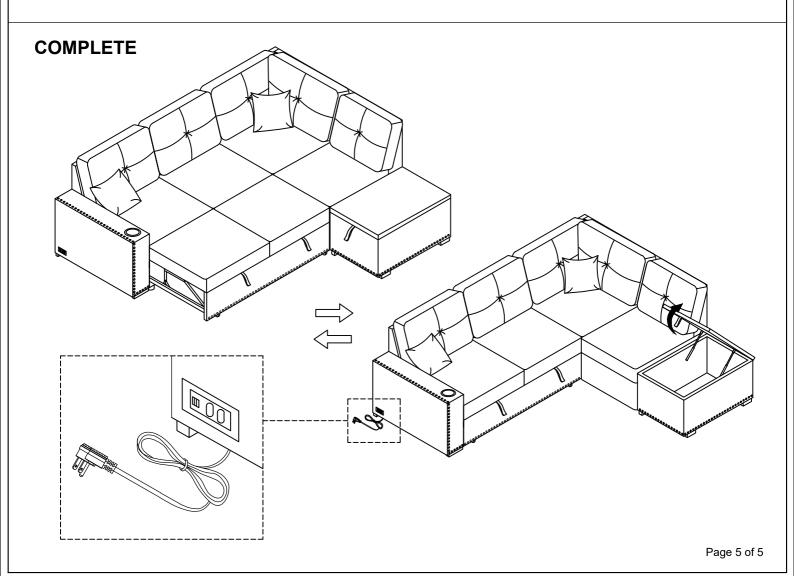

X 3PCS X 1PC Square Leg Round Leg Bolt 1/4"X45mm Allen key X 4PCS X 2PCS X 8PCS 1PC X 6PCS **STEP 3:** 3.1 Attach N x2 & O x4 to J x1. 3.2 Attach M x2 to J x1. (D)



Arm X 1PC

Long Back Frame

X 1PC

**Back Cushion** 

X 1PC

Pillow

#### STEP 4:

- 4.1 Attach C x1 to B x1.
- 4.2 Attach E x1 & F x1 to D x1.
- 4.3 Attach G x1 to J x1.



#### STEP 5:



#### STEP 5:

- 5.1 Attach H x2 to C and H x1 with G .
- 5.2 Attach I x1 to E and K with F.



### STEP 6:



# **Helpful Hints**

- ·Sectional sofa can transform into a sleeper
- ·Move your new furniture carefully, with two people lifting and carrying the unit to its new location.
- ·Your furniture can be disassembled and reassembled to move.
- ·Clean the product with a soft damp cloth. DO NOT use harsh chemicals or abrasive cleaners.