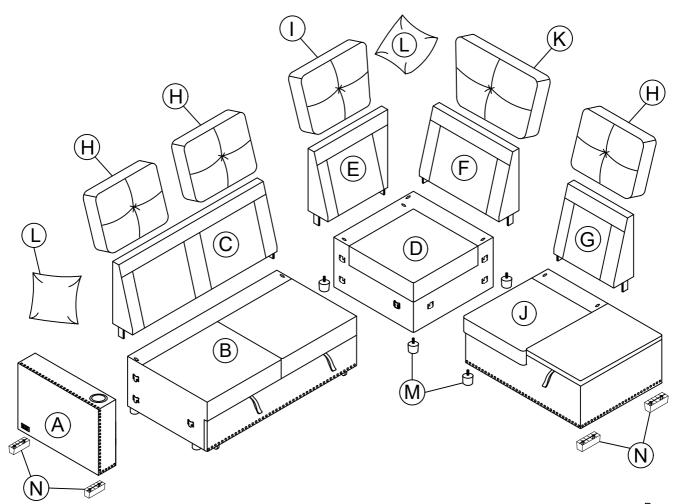

## **PARTS**

### **PARTS LIST Loveseat Body** Loveseat Back Frame Corner Frame **Short Back Frame** X 1PC X 1PC X 1PC X 1PC **Short Back Frame** Otoman X 1PC **Back Cushion Back Cushion** X 1PC X 1PC X 3PCS X 1PC Square Leg Round Leg Bolt 1/4"X45mm Allen key X 4PCS X 2PCS X 8PCS 1PC X 6PCS **STEP 3:** 3.1 Attach N x2 & O x4 to J x1. 3.2 Attach M x2 to J x1. (D)

Arm X 1PC

Long Back Frame

X 1PC

**Back Cushion** 

X 1PC

Pillow