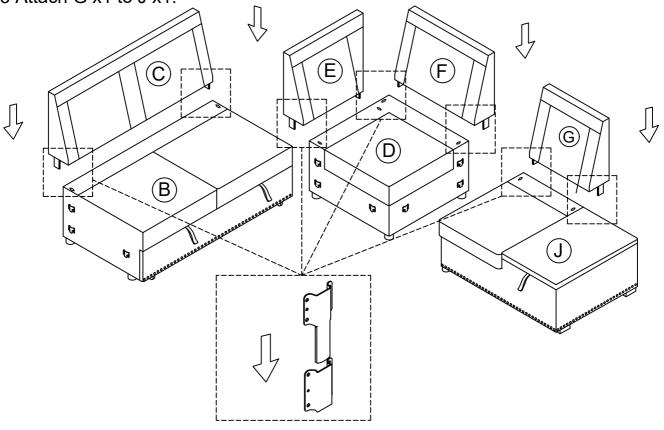

#### STEP 4:

- 4.1 Attach C x1 to B x1.
- 4.2 Attach E x1 & F x1 to D x1.
- 4.3 Attach G x1 to J x1.