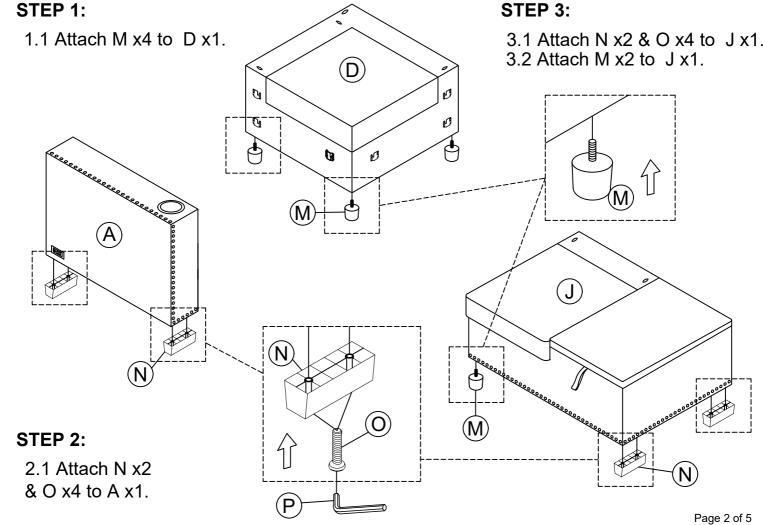

### **PARTS LIST Loveseat Body** Loveseat Back Frame Corner Frame **Short Back Frame** X 1PC X 1PC X 1PC X 1PC **Short Back Frame** Otoman X 1PC **Back Cushion Back Cushion** X 1PC X 1PC X 3PCS X 1PC Square Leg Round Leg Bolt 1/4"X45mm Allen key X 4PCS X 2PCS X 8PCS 1PC X 6PCS **STEP 3:** 3.1 Attach N x2 & O x4 to J x1. 3.2 Attach M x2 to J x1. (D)

Arm X 1PC

Long Back Frame

X 1PC

**Back Cushion** 

X 1PC

Pillow