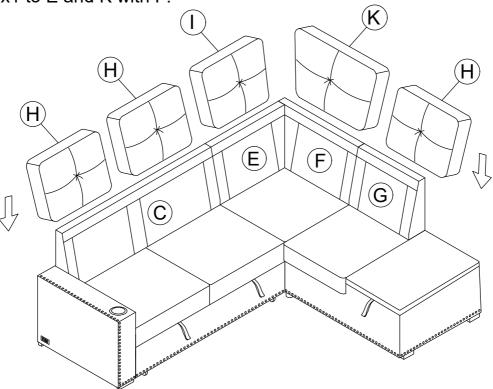

#### STEP 5:

- 5.1 Attach H x2 to C and H x1 with G .
- 5.2 Attach I x1 to E and K with F.